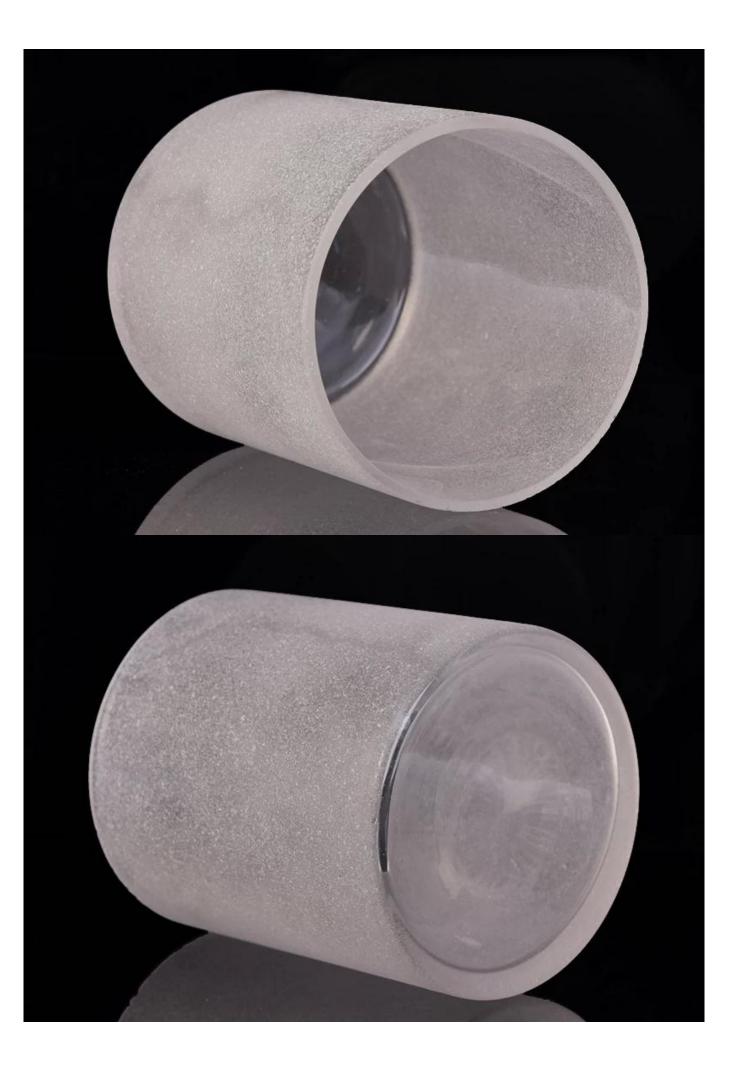

# Coarse feeling luxury glass candle jar wholesale home decoration

| Item name       | Coarse feeling luxury glass candle jar wholesale home decoration                                                                                   |
|-----------------|----------------------------------------------------------------------------------------------------------------------------------------------------|
| Item No.        | SGLYP17042402                                                                                                                                      |
| Size            | Top dia:100mm Bottom dia:100mm Height:120mm Weight:431g Capacity:724ml                                                                             |
| Capacity        | 10oz 14oz 16oz etc is available                                                                                                                    |
| Sample time     | 1.5 days if at exist shape and size of products 2.15 days if need new shape and size of products                                                   |
| Packing         | Normal safety packing 24pcs/36pcs/48pcs etc. per export carton with egg divider                                                                    |
| моо             | 3000pcs                                                                                                                                            |
| Delivery time   | Within 35 days after order confirmed                                                                                                               |
| Payment terms   | 30% deposit by T/T in advance, the balance after showing the copy of B/L                                                                           |
| Product feature | 1.High quality and competitve prices 2.Meet FDA, SGS,LFGB etc. test 3.Eco-friendly 4.Widely apply to Wedding, party, home, bar etc. 5.Machine made |