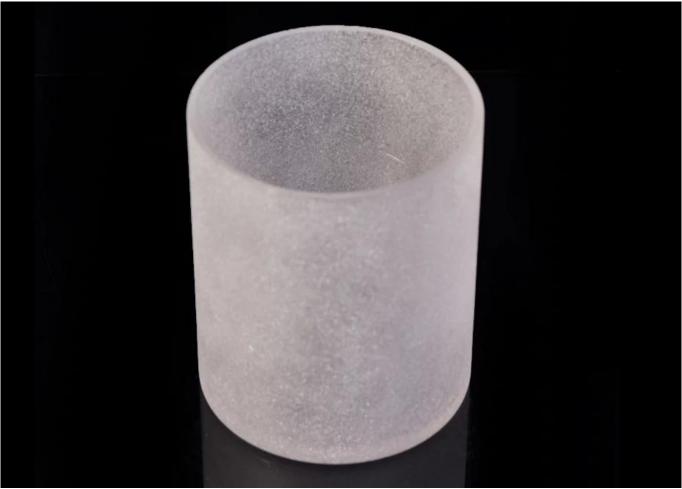

# Coarse feeling luxury glass candle jar wholesale home decoration

| Item name       | Coarse feeling luxury glass candle jar wholesale home decoration                                                                                   |
|-----------------|----------------------------------------------------------------------------------------------------------------------------------------------------|
| Item No.        | SGLYP17042402                                                                                                                                      |
| Size            | Top dia:100mm Bottom dia:100mm Height:120mm Weight:431g Capacity:724ml                                                                             |
| Capacity        | 10oz 14oz 16oz etc is available                                                                                                                    |
| Sample time     | 1.5 days if at exist shape and size of products 2.15 days if need new shape and size of products                                                   |
| Packing         | Normal safety packing 24pcs/36pcs/48pcs etc. per export carton with egg divider                                                                    |
| моо             | 3000pcs                                                                                                                                            |
| Delivery time   | Within 35 days after order confirmed                                                                                                               |
| Payment terms   | 30% deposit by T/T in advance, the balance after showing the copy of B/L                                                                           |
| Product feature | 1.High quality and competitve prices 2.Meet FDA, SGS,LFGB etc. test 3.Eco-friendly 4.Widely apply to Wedding, party, home, bar etc. 5.Machine made |