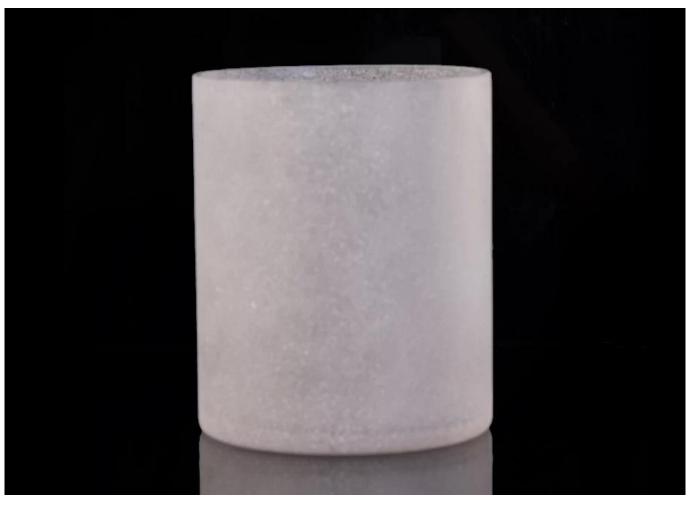

# Coarse feeling luxury glass candle jar wholesale home decoration

| Item name       | Coarse feeling luxury glass candle jar wholesale home decoration                                                                                   |
|-----------------|----------------------------------------------------------------------------------------------------------------------------------------------------|
| Item No.        | SGLYP17042402                                                                                                                                      |
| Size            | Top dia:100mm Bottom dia:100mm Height:120mm Weight:431g Capacity:724ml                                                                             |
| Capacity        | 10oz 14oz 16oz etc is available                                                                                                                    |
| Sample time     | 1.5 days if at exist shape and size of products 2.15 days if need new shape and size of products                                                   |
| Packing         | Normal safety packing 24pcs/36pcs/48pcs etc. per export carton with egg divider                                                                    |
| моо             | 3000pcs                                                                                                                                            |
| Delivery time   | Within 35 days after order confirmed                                                                                                               |
| Payment terms   | 30% deposit by T/T in advance, the balance after showing the copy of B/L                                                                           |
| Product feature | 1.High quality and competitve prices 2.Meet FDA, SGS,LFGB etc. test 3.Eco-friendly 4.Widely apply to Wedding, party, home, bar etc. 5.Machine made |