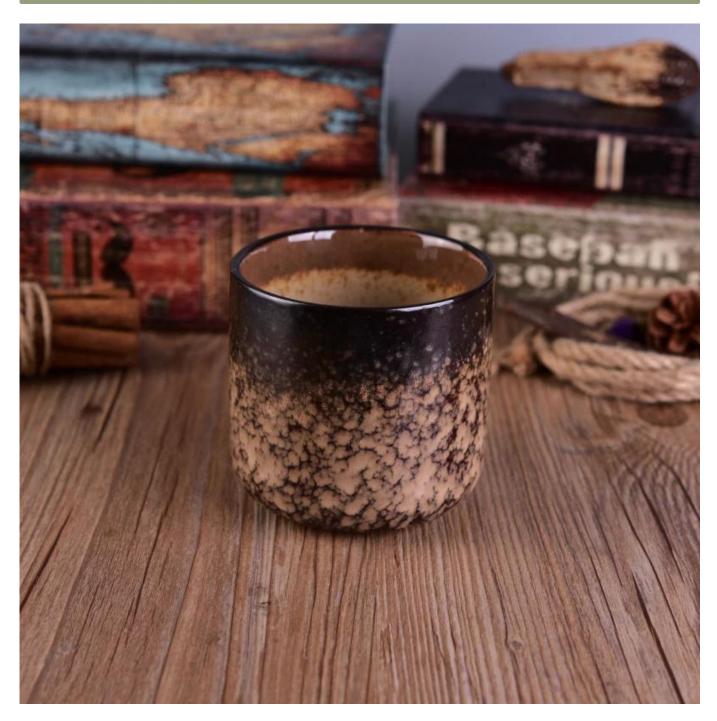

## **Cloudy Pattern Transmutation Glazed Votive Ceramic Candle Cup**

| ltem number.             | SGWQ17010609                                                                                                                                                                |
|--------------------------|-----------------------------------------------------------------------------------------------------------------------------------------------------------------------------|
| Material                 | Ceramic                                                                                                                                                                     |
| Craft                    | hand made                                                                                                                                                                   |
| Samples time             | 1. 5 days if there is a form and size of the ceramic                                                                                                                        |
|                          | 2. 15 days, if you need a new shape and size ceramic                                                                                                                        |
| Product Capacity         | 500,000 ~ 1,000,000 pieces per month                                                                                                                                        |
| The Features of products | 1. Hand made <u>ceramic candle holder</u> from high quality.<br>2. Suitable for use in hotel, house, etc.<br>3. Eco-friendly.<br>4. Meet FDA test , ASTM, <b>CA 65 test</b> |

1. Ceramic canlde holders can be used in wedding decoration, home decoration, party, banquet ect,

2. This candle container is very great as a gorgeous centerpiece for an event

3. The pottery candle jars can decorate your indoors and outdoors with this Bling bling Transmutation Glaze Home Decoration Ceramic Candle Holder.