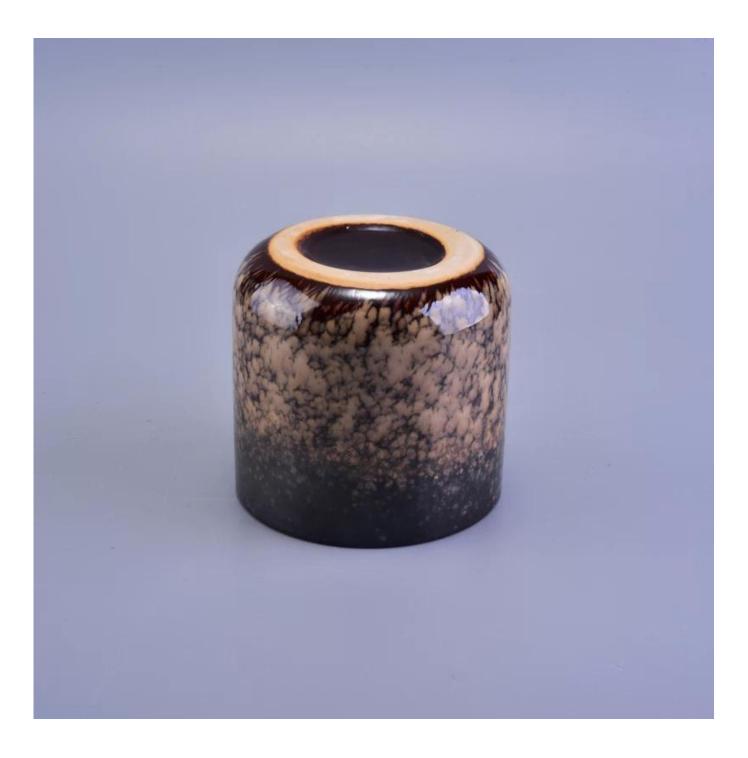

## **Cloudy Pattern Transmutation Glazed Votive Ceramic Candle Cup**

| ltem number.             | SGWQ17010609                                                                                                                                                                |
|--------------------------|-----------------------------------------------------------------------------------------------------------------------------------------------------------------------------|
| Material                 | Ceramic                                                                                                                                                                     |
| Craft                    | hand made                                                                                                                                                                   |
| Samples time             | 1. 5 days if there is a form and size of the ceramic                                                                                                                        |
|                          | 2. 15 days, if you need a new shape and size ceramic                                                                                                                        |
| Product Capacity         | 500,000 ~ 1,000,000 pieces per month                                                                                                                                        |
| The Features of products | 1. Hand made <u>ceramic candle holder</u> from high quality.<br>2. Suitable for use in hotel, house, etc.<br>3. Eco-friendly.<br>4. Meet FDA test , ASTM, <b>CA 65 test</b> |

1. Ceramic canlde holders can be used in wedding decoration, home decoration, party, banquet ect,

2. This candle container is very great as a gorgeous centerpiece for an event

3. The pottery candle jars can decorate your indoors and outdoors with this Bling bling Transmutation Glaze Home Decoration Ceramic Candle Holder.