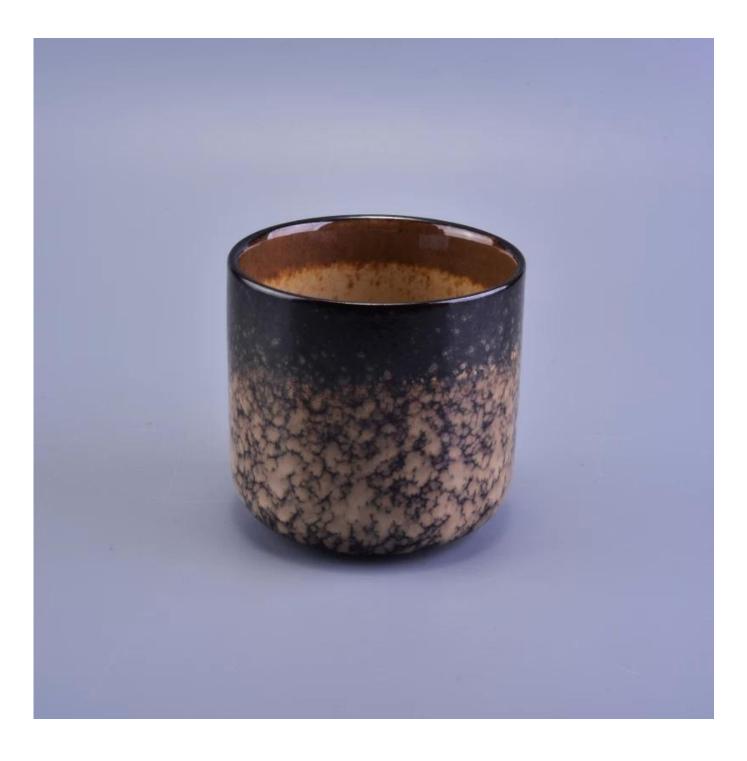

## **Cloudy Pattern Transmutation Glazed Votive Ceramic Candle Cup**

| ltem number.             | SGWQ17010609                                                                                                                                                                |
|--------------------------|-----------------------------------------------------------------------------------------------------------------------------------------------------------------------------|
| Material                 | Ceramic                                                                                                                                                                     |
| Craft                    | hand made                                                                                                                                                                   |
| Samples time             | 1. 5 days if there is a form and size of the ceramic                                                                                                                        |
|                          | 2. 15 days, if you need a new shape and size ceramic                                                                                                                        |
| Product Capacity         | 500,000 ~ 1,000,000 pieces per month                                                                                                                                        |
| The Features of products | 1. Hand made <u>ceramic candle holder</u> from high quality.<br>2. Suitable for use in hotel, house, etc.<br>3. Eco-friendly.<br>4. Meet FDA test , ASTM, <b>CA 65 test</b> |

1. Ceramic canlde holders can be used in wedding decoration, home decoration, party, banquet ect,

2. This candle container is very great as a gorgeous centerpiece for an event

3. The pottery candle jars can decorate your indoors and outdoors with this Bling bling Transmutation Glaze Home Decoration Ceramic Candle Holder.