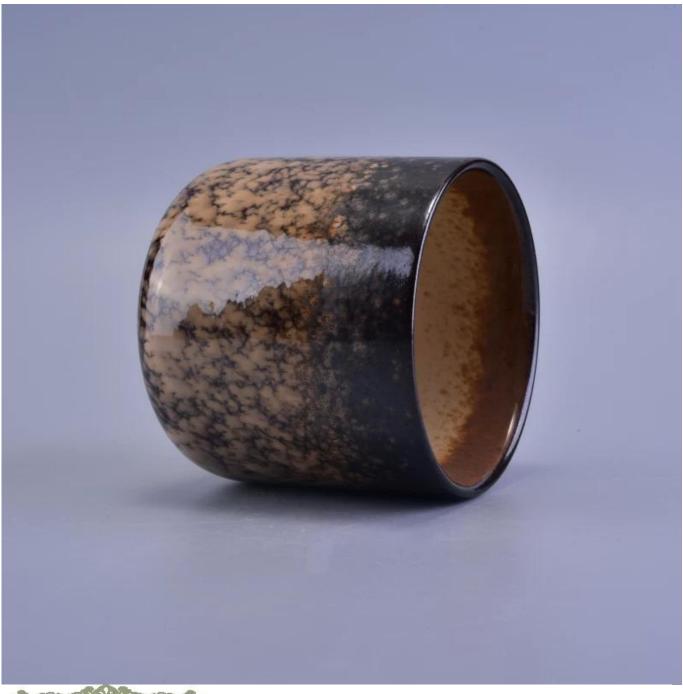

## **Cloudy Pattern Transmutation Glazed Votive Ceramic Candle Cup**

| ltem number.             | SGWQ17010609                                                                                                                                                                |
|--------------------------|-----------------------------------------------------------------------------------------------------------------------------------------------------------------------------|
| Material                 | Ceramic                                                                                                                                                                     |
| Craft                    | hand made                                                                                                                                                                   |
| Samples time             | 1. 5 days if there is a form and size of the ceramic                                                                                                                        |
|                          | 2. 15 days, if you need a new shape and size ceramic                                                                                                                        |
| Product Capacity         | 500,000 ~ 1,000,000 pieces per month                                                                                                                                        |
| The Features of products | 1. Hand made <u>ceramic candle holder</u> from high quality.<br>2. Suitable for use in hotel, house, etc.<br>3. Eco-friendly.<br>4. Meet FDA test , ASTM, <b>CA 65 test</b> |

1. Ceramic canlde holders can be used in wedding decoration, home decoration, party, banquet ect,

2. This candle container is very great as a gorgeous centerpiece for an event

3. The pottery candle jars can decorate your indoors and outdoors with this Bling bling Transmutation Glaze Home Decoration Ceramic Candle Holder.