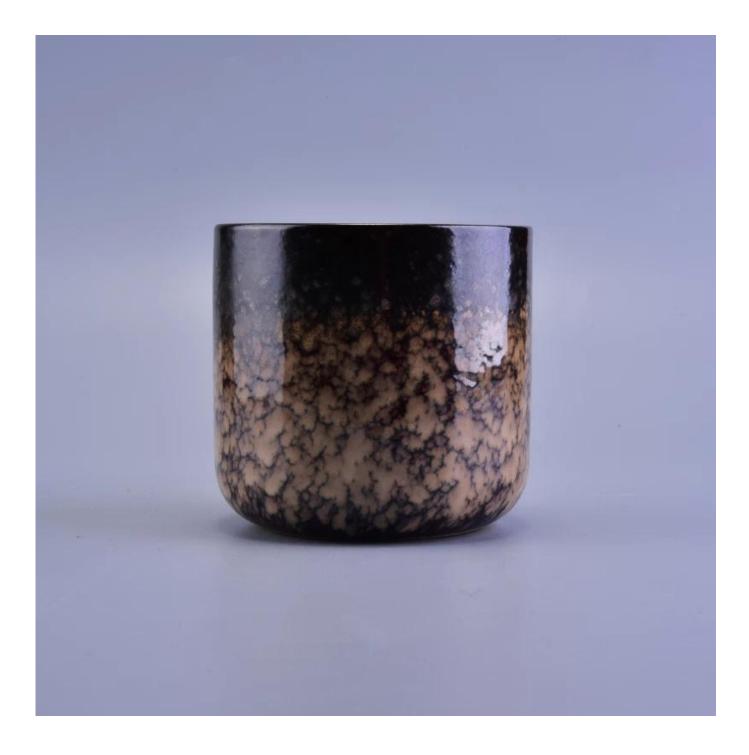

## **Cloudy Pattern Transmutation Glazed Votive Ceramic Candle Cup**

| ltem number.             | SGWQ17010609                                                                                                                                                                |
|--------------------------|-----------------------------------------------------------------------------------------------------------------------------------------------------------------------------|
| Material                 | Ceramic                                                                                                                                                                     |
| Craft                    | hand made                                                                                                                                                                   |
| Samples time             | 1. 5 days if there is a form and size of the ceramic                                                                                                                        |
|                          | 2. 15 days, if you need a new shape and size ceramic                                                                                                                        |
| Product Capacity         | 500,000 ~ 1,000,000 pieces per month                                                                                                                                        |
| The Features of products | 1. Hand made <u>ceramic candle holder</u> from high quality.<br>2. Suitable for use in hotel, house, etc.<br>3. Eco-friendly.<br>4. Meet FDA test , ASTM, <b>CA 65 test</b> |

1. Ceramic canlde holders can be used in wedding decoration, home decoration, party, banquet ect,

2. This candle container is very great as a gorgeous centerpiece for an event

3. The pottery candle jars can decorate your indoors and outdoors with this Bling bling Transmutation Glaze Home Decoration Ceramic Candle Holder.