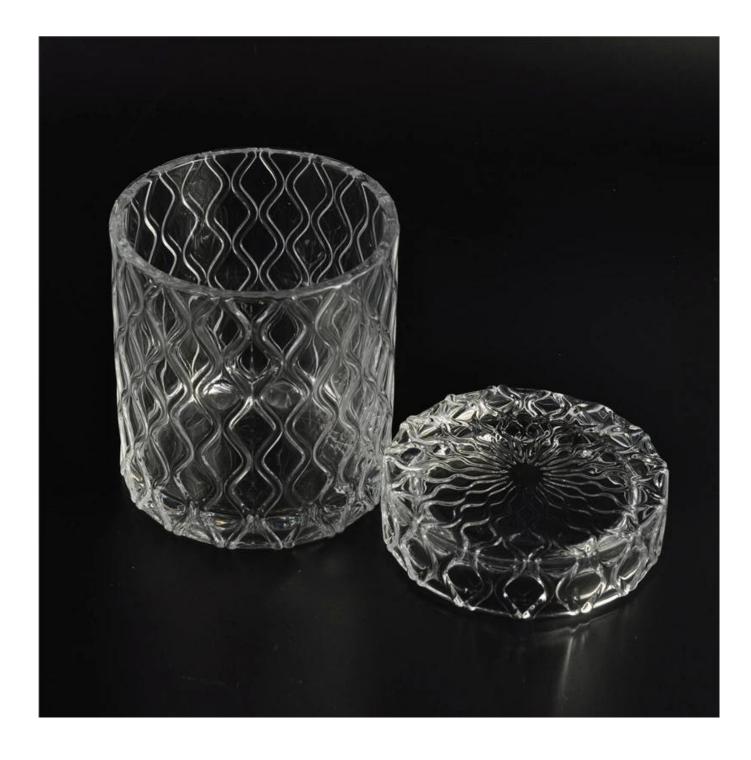

## Clear votive glass candle holder with braided line

| N. M. C. C. C. M. | e (1. 6)         |                                                                                                                                                                                                                                                             |
|-------------------------------------------------------------------------------------------------------------------------------------------------------------------------------------------------------------------------------------------------------------------------------------------------------------------------------------------------------------------------------------------------------------------------------------------------------------------------------------------------------------------------------------------------------------------------------------------------------------------------------------------------------------------------------------------------------------------------------------------------------------------------------------------------------------------------------------------------------------------------------------------------------------------------------------------------------------------------------------------------------------------------------------------------------------------------------------------------------------------------------------------------------------------------------------------------------------------------------------------------------------------------------------------------------------------------------------------------------------------------------------------------------------------------------------------------------------------------------------------------------------------------------------------------------------------------------------------------------------------------------------------------------------------------------------------------------------------------------------------------------------------------------------------------------------------------------------------------------------------------------------------------------------------------------------------------------------------------------------------------------------------------------------------------------------------------------------------------------------------------------|------------------|-------------------------------------------------------------------------------------------------------------------------------------------------------------------------------------------------------------------------------------------------------------|
| Product Details                                                                                                                                                                                                                                                                                                                                                                                                                                                                                                                                                                                                                                                                                                                                                                                                                                                                                                                                                                                                                                                                                                                                                                                                                                                                                                                                                                                                                                                                                                                                                                                                                                                                                                                                                                                                                                                                                                                                                                                                                                                                                                               |                  |                                                                                                                                                                                                                                                             |
|                                                                                                                                                                                                                                                                                                                                                                                                                                                                                                                                                                                                                                                                                                                                                                                                                                                                                                                                                                                                                                                                                                                                                                                                                                                                                                                                                                                                                                                                                                                                                                                                                                                                                                                                                                                                                                                                                                                                                                                                                                                                                                                               | Item No          | SGHY16011904                                                                                                                                                                                                                                                |
|                                                                                                                                                                                                                                                                                                                                                                                                                                                                                                                                                                                                                                                                                                                                                                                                                                                                                                                                                                                                                                                                                                                                                                                                                                                                                                                                                                                                                                                                                                                                                                                                                                                                                                                                                                                                                                                                                                                                                                                                                                                                                                                               | Size             | Top dia[]55mm<br>Bottom dia[]55mm<br>Height[]55mm<br>Capacity[]77ml                                                                                                                                                                                         |
|                                                                                                                                                                                                                                                                                                                                                                                                                                                                                                                                                                                                                                                                                                                                                                                                                                                                                                                                                                                                                                                                                                                                                                                                                                                                                                                                                                                                                                                                                                                                                                                                                                                                                                                                                                                                                                                                                                                                                                                                                                                                                                                               | Surface finish   | Clear votive glass candle holder with braided line                                                                                                                                                                                                          |
|                                                                                                                                                                                                                                                                                                                                                                                                                                                                                                                                                                                                                                                                                                                                                                                                                                                                                                                                                                                                                                                                                                                                                                                                                                                                                                                                                                                                                                                                                                                                                                                                                                                                                                                                                                                                                                                                                                                                                                                                                                                                                                                               | Material         | High white glass                                                                                                                                                                                                                                            |
|                                                                                                                                                                                                                                                                                                                                                                                                                                                                                                                                                                                                                                                                                                                                                                                                                                                                                                                                                                                                                                                                                                                                                                                                                                                                                                                                                                                                                                                                                                                                                                                                                                                                                                                                                                                                                                                                                                                                                                                                                                                                                                                               | Surface finish   | color spray, electroplating, etc are avialable                                                                                                                                                                                                              |
|                                                                                                                                                                                                                                                                                                                                                                                                                                                                                                                                                                                                                                                                                                                                                                                                                                                                                                                                                                                                                                                                                                                                                                                                                                                                                                                                                                                                                                                                                                                                                                                                                                                                                                                                                                                                                                                                                                                                                                                                                                                                                                                               | Sample           | 7days                                                                                                                                                                                                                                                       |
|                                                                                                                                                                                                                                                                                                                                                                                                                                                                                                                                                                                                                                                                                                                                                                                                                                                                                                                                                                                                                                                                                                                                                                                                                                                                                                                                                                                                                                                                                                                                                                                                                                                                                                                                                                                                                                                                                                                                                                                                                                                                                                                               | Terms of payment | 30% deposit by T/T in advance and the balance after showing copy of L/C                                                                                                                                                                                     |
|                                                                                                                                                                                                                                                                                                                                                                                                                                                                                                                                                                                                                                                                                                                                                                                                                                                                                                                                                                                                                                                                                                                                                                                                                                                                                                                                                                                                                                                                                                                                                                                                                                                                                                                                                                                                                                                                                                                                                                                                                                                                                                                               | Certification    | ASTM Test (for candle holder)                                                                                                                                                                                                                               |
|                                                                                                                                                                                                                                                                                                                                                                                                                                                                                                                                                                                                                                                                                                                                                                                                                                                                                                                                                                                                                                                                                                                                                                                                                                                                                                                                                                                                                                                                                                                                                                                                                                                                                                                                                                                                                                                                                                                                                                                                                                                                                                                               | For your choice  | <ol> <li>Any logo printing on glass body</li> <li>Any color painted, frosted, electroplating, logo laser<br/>for the finish</li> <li>Special packing like shrink wrap, color gift box, white<br/>box etc</li> <li>Any shape, size meet your need</li> </ol> |