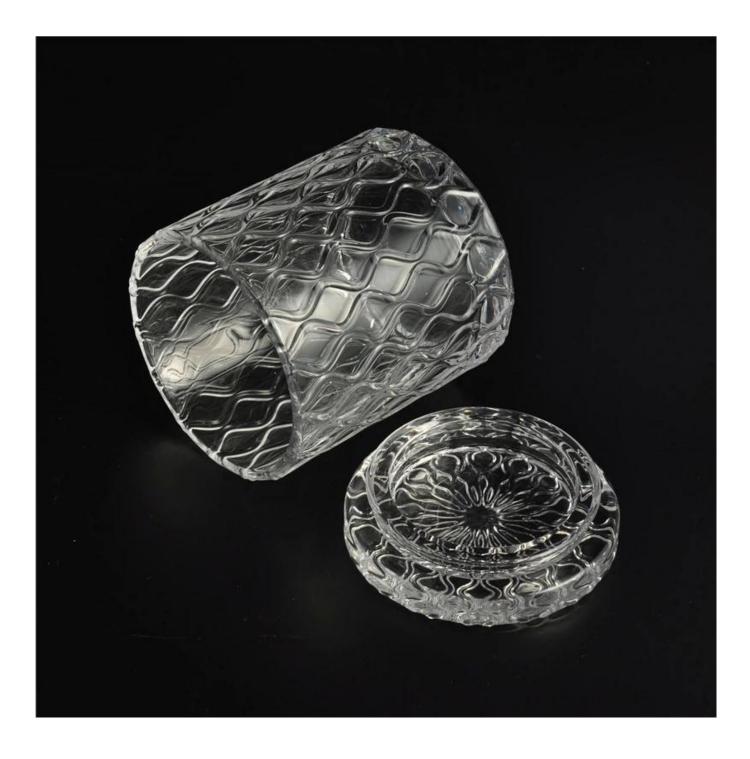

## Clear votive glass candle holder with braided line

| N. M. C. C. C. M. | e (1. 6)         |                                                                                                                                                                                                                                                             |
|-------------------------------------------------------------------------------------------------------------------------------------------------------------------------------------------------------------------------------------------------------------------------------------------------------------------------------------------------------------------------------------------------------------------------------------------------------------------------------------------------------------------------------------------------------------------------------------------------------------------------------------------------------------------------------------------------------------------------------------------------------------------------------------------------------------------------------------------------------------------------------------------------------------------------------------------------------------------------------------------------------------------------------------------------------------------------------------------------------------------------------------------------------------------------------------------------------------------------------------------------------------------------------------------------------------------------------------------------------------------------------------------------------------------------------------------------------------------------------------------------------------------------------------------------------------------------------------------------------------------------------------------------------------------------------------------------------------------------------------------------------------------------------------------------------------------------------------------------------------------------------------------------------------------------------------------------------------------------------------------------------------------------------------------------------------------------------------------------------------------------------|------------------|-------------------------------------------------------------------------------------------------------------------------------------------------------------------------------------------------------------------------------------------------------------|
| Product Details                                                                                                                                                                                                                                                                                                                                                                                                                                                                                                                                                                                                                                                                                                                                                                                                                                                                                                                                                                                                                                                                                                                                                                                                                                                                                                                                                                                                                                                                                                                                                                                                                                                                                                                                                                                                                                                                                                                                                                                                                                                                                                               |                  |                                                                                                                                                                                                                                                             |
|                                                                                                                                                                                                                                                                                                                                                                                                                                                                                                                                                                                                                                                                                                                                                                                                                                                                                                                                                                                                                                                                                                                                                                                                                                                                                                                                                                                                                                                                                                                                                                                                                                                                                                                                                                                                                                                                                                                                                                                                                                                                                                                               | Item No          | SGHY16011904                                                                                                                                                                                                                                                |
|                                                                                                                                                                                                                                                                                                                                                                                                                                                                                                                                                                                                                                                                                                                                                                                                                                                                                                                                                                                                                                                                                                                                                                                                                                                                                                                                                                                                                                                                                                                                                                                                                                                                                                                                                                                                                                                                                                                                                                                                                                                                                                                               | Size             | Top dia[]55mm<br>Bottom dia[]55mm<br>Height[]55mm<br>Capacity[]77ml                                                                                                                                                                                         |
|                                                                                                                                                                                                                                                                                                                                                                                                                                                                                                                                                                                                                                                                                                                                                                                                                                                                                                                                                                                                                                                                                                                                                                                                                                                                                                                                                                                                                                                                                                                                                                                                                                                                                                                                                                                                                                                                                                                                                                                                                                                                                                                               | Surface finish   | Clear votive glass candle holder with braided line                                                                                                                                                                                                          |
|                                                                                                                                                                                                                                                                                                                                                                                                                                                                                                                                                                                                                                                                                                                                                                                                                                                                                                                                                                                                                                                                                                                                                                                                                                                                                                                                                                                                                                                                                                                                                                                                                                                                                                                                                                                                                                                                                                                                                                                                                                                                                                                               | Material         | High white glass                                                                                                                                                                                                                                            |
|                                                                                                                                                                                                                                                                                                                                                                                                                                                                                                                                                                                                                                                                                                                                                                                                                                                                                                                                                                                                                                                                                                                                                                                                                                                                                                                                                                                                                                                                                                                                                                                                                                                                                                                                                                                                                                                                                                                                                                                                                                                                                                                               | Surface finish   | color spray, electroplating, etc are avialable                                                                                                                                                                                                              |
|                                                                                                                                                                                                                                                                                                                                                                                                                                                                                                                                                                                                                                                                                                                                                                                                                                                                                                                                                                                                                                                                                                                                                                                                                                                                                                                                                                                                                                                                                                                                                                                                                                                                                                                                                                                                                                                                                                                                                                                                                                                                                                                               | Sample           | 7days                                                                                                                                                                                                                                                       |
|                                                                                                                                                                                                                                                                                                                                                                                                                                                                                                                                                                                                                                                                                                                                                                                                                                                                                                                                                                                                                                                                                                                                                                                                                                                                                                                                                                                                                                                                                                                                                                                                                                                                                                                                                                                                                                                                                                                                                                                                                                                                                                                               | Terms of payment | 30% deposit by T/T in advance and the balance after showing copy of L/C                                                                                                                                                                                     |
|                                                                                                                                                                                                                                                                                                                                                                                                                                                                                                                                                                                                                                                                                                                                                                                                                                                                                                                                                                                                                                                                                                                                                                                                                                                                                                                                                                                                                                                                                                                                                                                                                                                                                                                                                                                                                                                                                                                                                                                                                                                                                                                               | Certification    | ASTM Test (for candle holder)                                                                                                                                                                                                                               |
|                                                                                                                                                                                                                                                                                                                                                                                                                                                                                                                                                                                                                                                                                                                                                                                                                                                                                                                                                                                                                                                                                                                                                                                                                                                                                                                                                                                                                                                                                                                                                                                                                                                                                                                                                                                                                                                                                                                                                                                                                                                                                                                               | For your choice  | <ol> <li>Any logo printing on glass body</li> <li>Any color painted, frosted, electroplating, logo laser<br/>for the finish</li> <li>Special packing like shrink wrap, color gift box, white<br/>box etc</li> <li>Any shape, size meet your need</li> </ol> |