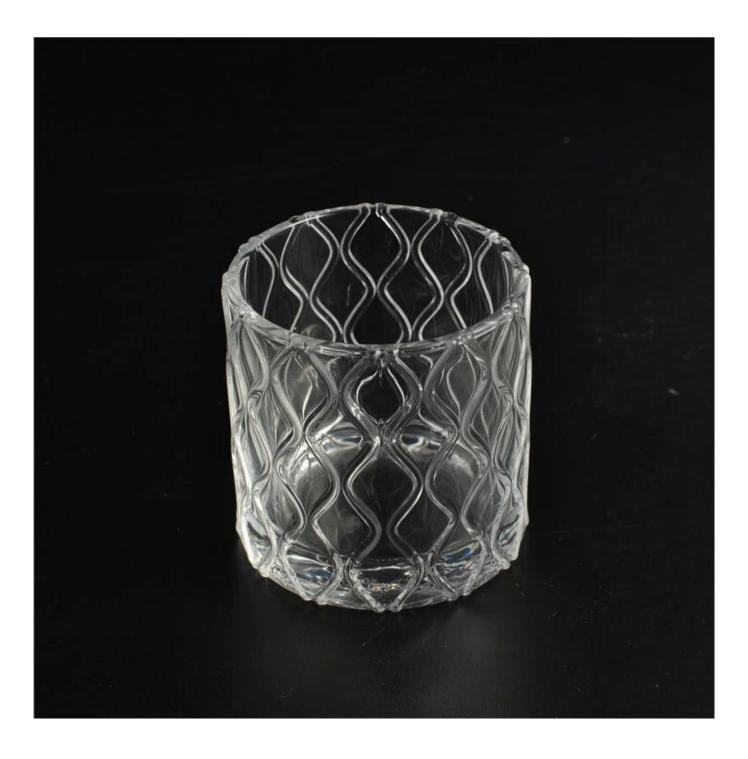

## Clear votive glass candle holder with braided line

| N. M. C. C. C. M. | e (1. 6)         |                                                                                                                                                                                                                                                             |
|-------------------------------------------------------------------------------------------------------------------------------------------------------------------------------------------------------------------------------------------------------------------------------------------------------------------------------------------------------------------------------------------------------------------------------------------------------------------------------------------------------------------------------------------------------------------------------------------------------------------------------------------------------------------------------------------------------------------------------------------------------------------------------------------------------------------------------------------------------------------------------------------------------------------------------------------------------------------------------------------------------------------------------------------------------------------------------------------------------------------------------------------------------------------------------------------------------------------------------------------------------------------------------------------------------------------------------------------------------------------------------------------------------------------------------------------------------------------------------------------------------------------------------------------------------------------------------------------------------------------------------------------------------------------------------------------------------------------------------------------------------------------------------------------------------------------------------------------------------------------------------------------------------------------------------------------------------------------------------------------------------------------------------------------------------------------------------------------------------------------------------|------------------|-------------------------------------------------------------------------------------------------------------------------------------------------------------------------------------------------------------------------------------------------------------|
| Product Details                                                                                                                                                                                                                                                                                                                                                                                                                                                                                                                                                                                                                                                                                                                                                                                                                                                                                                                                                                                                                                                                                                                                                                                                                                                                                                                                                                                                                                                                                                                                                                                                                                                                                                                                                                                                                                                                                                                                                                                                                                                                                                               |                  |                                                                                                                                                                                                                                                             |
|                                                                                                                                                                                                                                                                                                                                                                                                                                                                                                                                                                                                                                                                                                                                                                                                                                                                                                                                                                                                                                                                                                                                                                                                                                                                                                                                                                                                                                                                                                                                                                                                                                                                                                                                                                                                                                                                                                                                                                                                                                                                                                                               | Item No          | SGHY16011904                                                                                                                                                                                                                                                |
|                                                                                                                                                                                                                                                                                                                                                                                                                                                                                                                                                                                                                                                                                                                                                                                                                                                                                                                                                                                                                                                                                                                                                                                                                                                                                                                                                                                                                                                                                                                                                                                                                                                                                                                                                                                                                                                                                                                                                                                                                                                                                                                               | Size             | Top dia[]55mm<br>Bottom dia[]55mm<br>Height[]55mm<br>Capacity[]77ml                                                                                                                                                                                         |
|                                                                                                                                                                                                                                                                                                                                                                                                                                                                                                                                                                                                                                                                                                                                                                                                                                                                                                                                                                                                                                                                                                                                                                                                                                                                                                                                                                                                                                                                                                                                                                                                                                                                                                                                                                                                                                                                                                                                                                                                                                                                                                                               | Surface finish   | Clear votive glass candle holder with braided line                                                                                                                                                                                                          |
|                                                                                                                                                                                                                                                                                                                                                                                                                                                                                                                                                                                                                                                                                                                                                                                                                                                                                                                                                                                                                                                                                                                                                                                                                                                                                                                                                                                                                                                                                                                                                                                                                                                                                                                                                                                                                                                                                                                                                                                                                                                                                                                               | Material         | High white glass                                                                                                                                                                                                                                            |
|                                                                                                                                                                                                                                                                                                                                                                                                                                                                                                                                                                                                                                                                                                                                                                                                                                                                                                                                                                                                                                                                                                                                                                                                                                                                                                                                                                                                                                                                                                                                                                                                                                                                                                                                                                                                                                                                                                                                                                                                                                                                                                                               | Surface finish   | color spray, electroplating, etc are avialable                                                                                                                                                                                                              |
|                                                                                                                                                                                                                                                                                                                                                                                                                                                                                                                                                                                                                                                                                                                                                                                                                                                                                                                                                                                                                                                                                                                                                                                                                                                                                                                                                                                                                                                                                                                                                                                                                                                                                                                                                                                                                                                                                                                                                                                                                                                                                                                               | Sample           | 7days                                                                                                                                                                                                                                                       |
|                                                                                                                                                                                                                                                                                                                                                                                                                                                                                                                                                                                                                                                                                                                                                                                                                                                                                                                                                                                                                                                                                                                                                                                                                                                                                                                                                                                                                                                                                                                                                                                                                                                                                                                                                                                                                                                                                                                                                                                                                                                                                                                               | Terms of payment | 30% deposit by T/T in advance and the balance after showing copy of L/C                                                                                                                                                                                     |
|                                                                                                                                                                                                                                                                                                                                                                                                                                                                                                                                                                                                                                                                                                                                                                                                                                                                                                                                                                                                                                                                                                                                                                                                                                                                                                                                                                                                                                                                                                                                                                                                                                                                                                                                                                                                                                                                                                                                                                                                                                                                                                                               | Certification    | ASTM Test (for candle holder)                                                                                                                                                                                                                               |
|                                                                                                                                                                                                                                                                                                                                                                                                                                                                                                                                                                                                                                                                                                                                                                                                                                                                                                                                                                                                                                                                                                                                                                                                                                                                                                                                                                                                                                                                                                                                                                                                                                                                                                                                                                                                                                                                                                                                                                                                                                                                                                                               | For your choice  | <ol> <li>Any logo printing on glass body</li> <li>Any color painted, frosted, electroplating, logo laser<br/>for the finish</li> <li>Special packing like shrink wrap, color gift box, white<br/>box etc</li> <li>Any shape, size meet your need</li> </ol> |