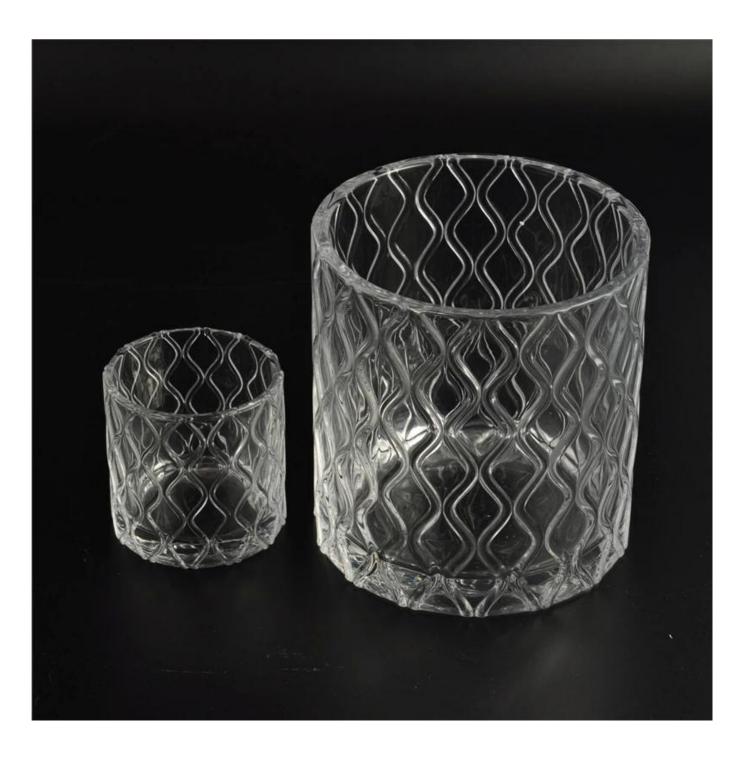

## Clear votive glass candle holder with braided line

| N. M. C. C. C. M. | e (1. 6)         |                                                                                                                                                                                                                                                             |
|-------------------------------------------------------------------------------------------------------------------------------------------------------------------------------------------------------------------------------------------------------------------------------------------------------------------------------------------------------------------------------------------------------------------------------------------------------------------------------------------------------------------------------------------------------------------------------------------------------------------------------------------------------------------------------------------------------------------------------------------------------------------------------------------------------------------------------------------------------------------------------------------------------------------------------------------------------------------------------------------------------------------------------------------------------------------------------------------------------------------------------------------------------------------------------------------------------------------------------------------------------------------------------------------------------------------------------------------------------------------------------------------------------------------------------------------------------------------------------------------------------------------------------------------------------------------------------------------------------------------------------------------------------------------------------------------------------------------------------------------------------------------------------------------------------------------------------------------------------------------------------------------------------------------------------------------------------------------------------------------------------------------------------------------------------------------------------------------------------------------------------|------------------|-------------------------------------------------------------------------------------------------------------------------------------------------------------------------------------------------------------------------------------------------------------|
| Product Details                                                                                                                                                                                                                                                                                                                                                                                                                                                                                                                                                                                                                                                                                                                                                                                                                                                                                                                                                                                                                                                                                                                                                                                                                                                                                                                                                                                                                                                                                                                                                                                                                                                                                                                                                                                                                                                                                                                                                                                                                                                                                                               |                  |                                                                                                                                                                                                                                                             |
|                                                                                                                                                                                                                                                                                                                                                                                                                                                                                                                                                                                                                                                                                                                                                                                                                                                                                                                                                                                                                                                                                                                                                                                                                                                                                                                                                                                                                                                                                                                                                                                                                                                                                                                                                                                                                                                                                                                                                                                                                                                                                                                               | Item No          | SGHY16011904                                                                                                                                                                                                                                                |
|                                                                                                                                                                                                                                                                                                                                                                                                                                                                                                                                                                                                                                                                                                                                                                                                                                                                                                                                                                                                                                                                                                                                                                                                                                                                                                                                                                                                                                                                                                                                                                                                                                                                                                                                                                                                                                                                                                                                                                                                                                                                                                                               | Size             | Top dia[]55mm<br>Bottom dia[]55mm<br>Height[]55mm<br>Capacity[]77ml                                                                                                                                                                                         |
|                                                                                                                                                                                                                                                                                                                                                                                                                                                                                                                                                                                                                                                                                                                                                                                                                                                                                                                                                                                                                                                                                                                                                                                                                                                                                                                                                                                                                                                                                                                                                                                                                                                                                                                                                                                                                                                                                                                                                                                                                                                                                                                               | Surface finish   | Clear votive glass candle holder with braided line                                                                                                                                                                                                          |
|                                                                                                                                                                                                                                                                                                                                                                                                                                                                                                                                                                                                                                                                                                                                                                                                                                                                                                                                                                                                                                                                                                                                                                                                                                                                                                                                                                                                                                                                                                                                                                                                                                                                                                                                                                                                                                                                                                                                                                                                                                                                                                                               | Material         | High white glass                                                                                                                                                                                                                                            |
|                                                                                                                                                                                                                                                                                                                                                                                                                                                                                                                                                                                                                                                                                                                                                                                                                                                                                                                                                                                                                                                                                                                                                                                                                                                                                                                                                                                                                                                                                                                                                                                                                                                                                                                                                                                                                                                                                                                                                                                                                                                                                                                               | Surface finish   | color spray, electroplating, etc are avialable                                                                                                                                                                                                              |
|                                                                                                                                                                                                                                                                                                                                                                                                                                                                                                                                                                                                                                                                                                                                                                                                                                                                                                                                                                                                                                                                                                                                                                                                                                                                                                                                                                                                                                                                                                                                                                                                                                                                                                                                                                                                                                                                                                                                                                                                                                                                                                                               | Sample           | 7days                                                                                                                                                                                                                                                       |
|                                                                                                                                                                                                                                                                                                                                                                                                                                                                                                                                                                                                                                                                                                                                                                                                                                                                                                                                                                                                                                                                                                                                                                                                                                                                                                                                                                                                                                                                                                                                                                                                                                                                                                                                                                                                                                                                                                                                                                                                                                                                                                                               | Terms of payment | 30% deposit by T/T in advance and the balance after showing copy of L/C                                                                                                                                                                                     |
|                                                                                                                                                                                                                                                                                                                                                                                                                                                                                                                                                                                                                                                                                                                                                                                                                                                                                                                                                                                                                                                                                                                                                                                                                                                                                                                                                                                                                                                                                                                                                                                                                                                                                                                                                                                                                                                                                                                                                                                                                                                                                                                               | Certification    | ASTM Test (for candle holder)                                                                                                                                                                                                                               |
|                                                                                                                                                                                                                                                                                                                                                                                                                                                                                                                                                                                                                                                                                                                                                                                                                                                                                                                                                                                                                                                                                                                                                                                                                                                                                                                                                                                                                                                                                                                                                                                                                                                                                                                                                                                                                                                                                                                                                                                                                                                                                                                               | For your choice  | <ol> <li>Any logo printing on glass body</li> <li>Any color painted, frosted, electroplating, logo laser<br/>for the finish</li> <li>Special packing like shrink wrap, color gift box, white<br/>box etc</li> <li>Any shape, size meet your need</li> </ol> |