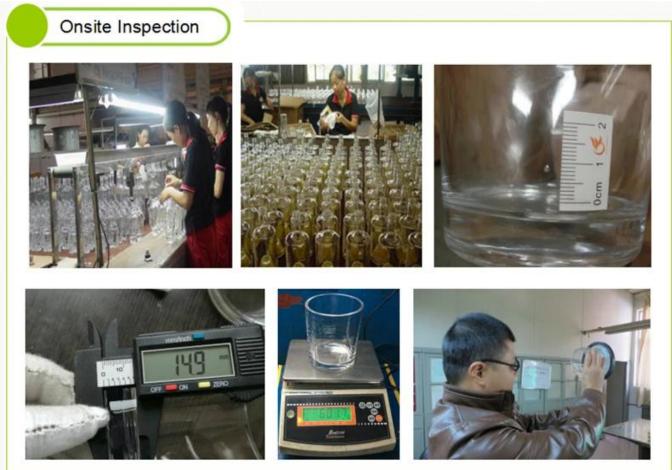

### **Quality Control**

## Sunny Glassware follow ANSI/ASQ Z1.4-2008 Quality Control System strictly as following to prevent defective candle holders before delivery.

### \* 4 rounds inspection procedure

- (1). Inspect all raw materials before producing.
- (2). Check the mass produced sample comparing to client's signed sample.
- (3). Inspect semi-products during production
- (4). Check the finish products and the package before and after sending the warehouse.

### \* 6 main check points

- (1). Workmanship appearance
- (2). Quantity
- (3). Style, material, color
- (3). Packing & Loading
- (4). Marking/Label

## (5). Data measurement/function/field test

(6). Made by skilled workers