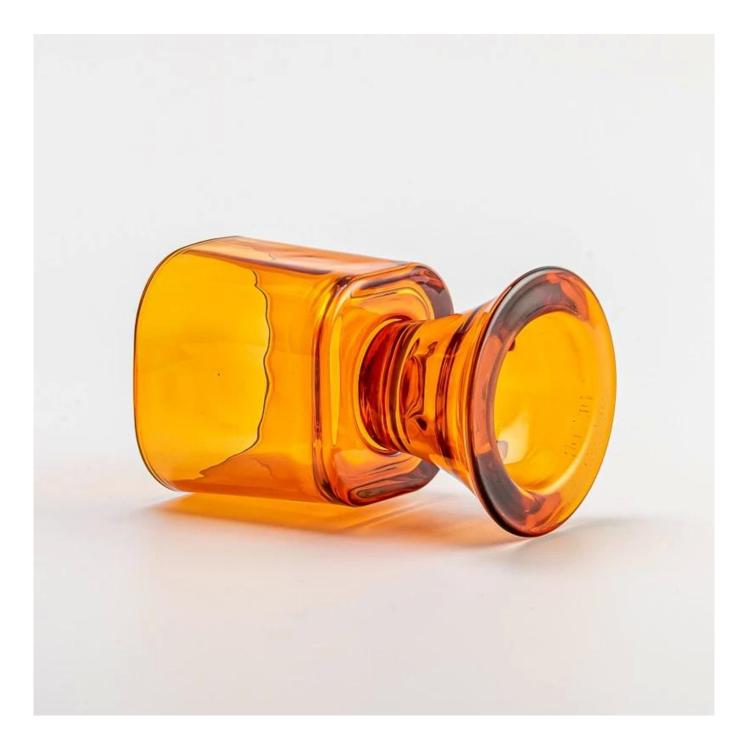

----------|------------------------------------------------------------------------------------------------------------------|
| 5. <u>Design</u>    | * Strong design team                                                      | * Unique design<br>*<br>Improve your market competitive power                                                    |
| 6. <u>Capacity</u>  |                                                                           | * To meet your mass orders<br>* Shorten the delivery lead time                                                   |
| 7. <u>Logistics</u> | We have our own<br><u>SUNNY WORLDWIDE LOGISTICS(SZ)</u><br><u>LIMITED</u> | * Seamless communication<br>* Avoid too many contact points<br>* Streamline management<br>* Save cost indirectly |

## **Product Pictures**











# MAIN PRODUCTS



### **Quality Control**

## Sunny Glassware follow ANSI/ASQ Z1.4-2008 Quality Control System strictly as following to prevent defective candle holders before delivery.

### \* 4 rounds inspection procedure

- (1). Inspect all raw materials before producing.
- (2). Check the mass produced sample comparing to client's signed sample.
- (3). Inspect semi-products during production
- (4). Check the finish products and the package before and after sending the warehouse.

### \* 6 main check points

- (1). Workmanship appearance
- (2). Quantity
- (3). Style, material, color
- (3). Packing & Loading
- (4). Marking/Label

## (5). Data measurement/function/field test

(6). Made by skilled workers



## Packaging

# PACKING

We have Normal packing, PVC box Window box,carton