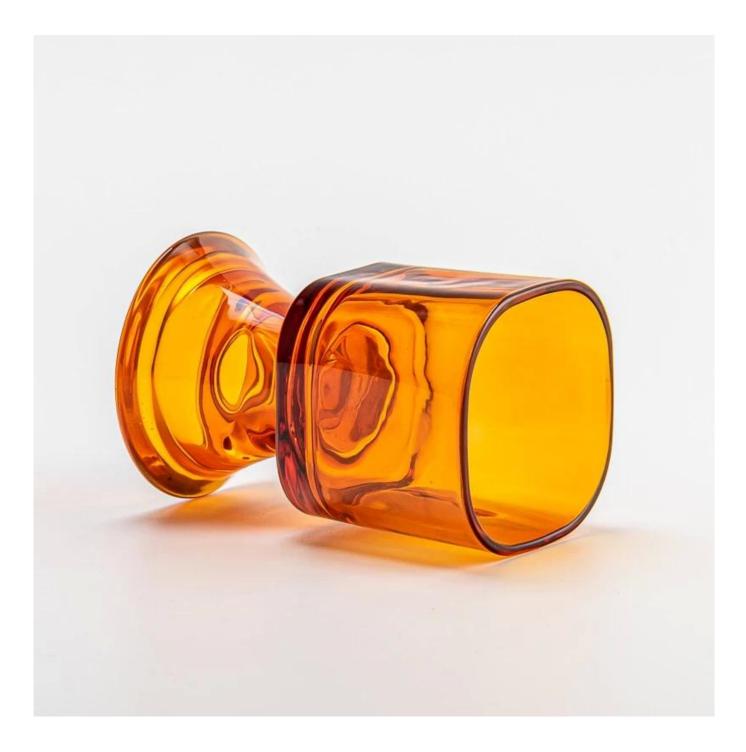

------|------------------------------------------------------------------------------------------------------------------|
| 5. <u>Design</u>    | * Strong design team                                                      | * Unique design<br>*<br>Improve your market competitive power                                                    |
| 6. <u>Capacity</u>  |                                                                           | * To meet your mass orders<br>* Shorten the delivery lead time                                                   |
| 7. <u>Logistics</u> | We have our own<br><u>SUNNY WORLDWIDE LOGISTICS(SZ)</u><br><u>LIMITED</u> | * Seamless communication<br>* Avoid too many contact points<br>* Streamline management<br>* Save cost indirectly |

## **Product Pictures**











# MAIN PRODUCTS



### **Quality Control**

## Sunny Glassware follow ANSI/ASQ Z1.4-2008 Quality Control System strictly as following to prevent defective candle holders before delivery.

### \* 4 rounds inspection procedure

- (1). Inspect all raw materials before producing.
- (2). Check the mass produced sample comparing to client's signed sample.
- (3). Inspect semi-products during production
- (4). Check the finish products and the package before and after sending the warehouse.

### \* 6 main check points

- (1). Workmanship appearance
- (2). Quantity
- (3). Style, material, color
- (3). Packing & Loading
- (4). Marking/Label

## (5). Data measurement/function/field test

(6). Made by skilled workers



## Packaging

# PACKING

We have Normal packing, PVC box Window box,carton box