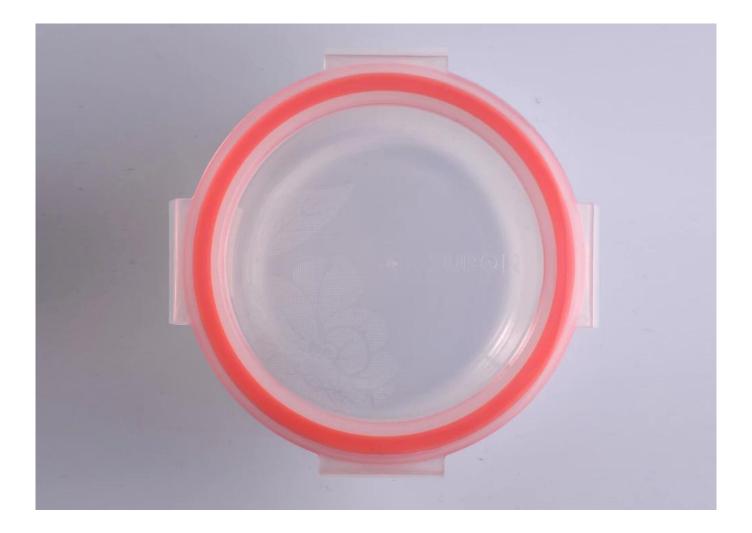

## Clear glass bowl with lid sealed round salad storage lunch box glass container

| Product Details  |                                                                                                                                                                                                                                                                                                                                                          |
|------------------|----------------------------------------------------------------------------------------------------------------------------------------------------------------------------------------------------------------------------------------------------------------------------------------------------------------------------------------------------------|
|                  |                                                                                                                                                                                                                                                                                                                                                          |
| Material         | Hight white glass bowl                                                                                                                                                                                                                                                                                                                                   |
| Crafts           | Machine pressed meal box                                                                                                                                                                                                                                                                                                                                 |
| Product Capacity | 500,000 to 1,000,000 / month                                                                                                                                                                                                                                                                                                                             |
| Packing          | Normal packing, 24 pcs per carton                                                                                                                                                                                                                                                                                                                        |
| Samples time     | 1. 5 days if at exist shaped and size of glass<br>2. 15 days if need new shape or size of glass                                                                                                                                                                                                                                                          |
| Delivery Time    | 35 days after sample and order confirmation                                                                                                                                                                                                                                                                                                              |
| Payment Terms    | T / T 30% down payment, pay the balance due to see a copy of the bill of lading                                                                                                                                                                                                                                                                          |
| Transport        | Maritime transport, air transport, international express delivery; guests designated freight forwarding                                                                                                                                                                                                                                                  |
| Product Features | <ol> <li>Suitable for family, hotel, restaurant, school etc.</li> <li>Unique design</li> <li>Professional Q/C for quality control</li> <li>Competitive price and quality</li> <li>Soonest shipment</li> </ol>                                                                                                                                            |
| For your choose  | <ol> <li>Any logo printing on the glass body</li> <li>Any color painted, frost, electro plate, pattern laser carver for the finish</li> <li>Special package like shrink wrap, color gift box, white gift box etc</li> <li>Open new mould for the glass, wood, plastic or metal as you like</li> <li>Different size and shapes meet your needs</li> </ol> |