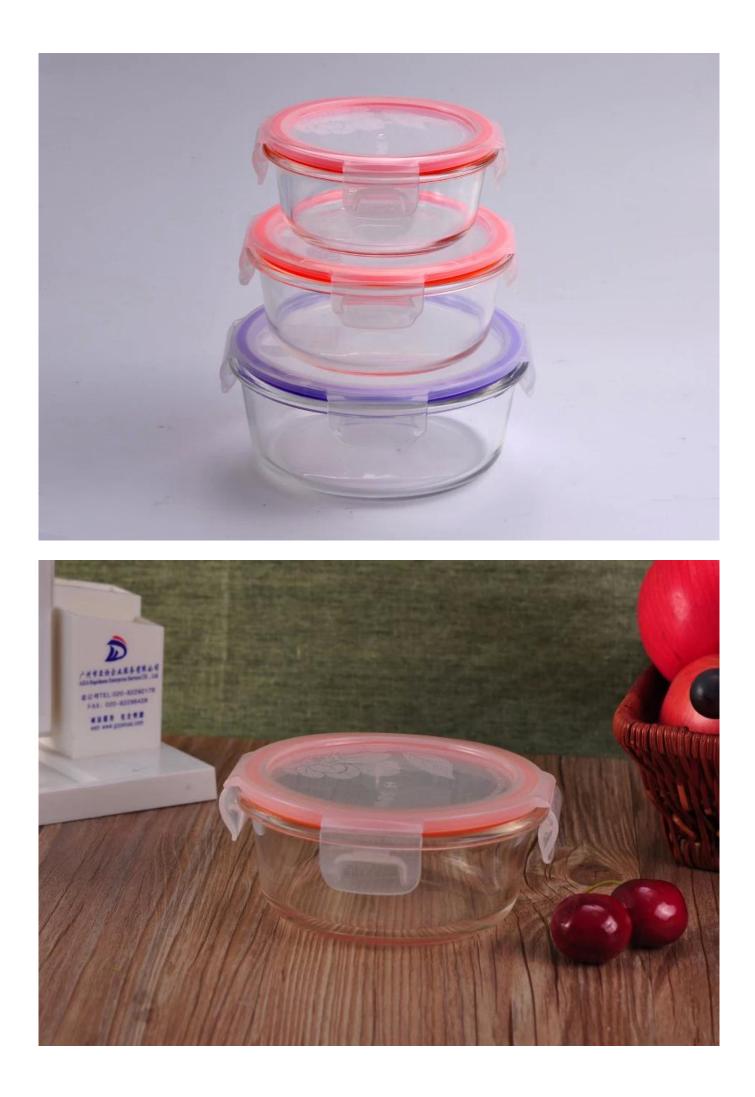

## Clear glass bowl with lid sealed round salad storage lunch box glass container

| Product Details  |                                                                                                                                                                                                                                                                                                                                                          |
|------------------|----------------------------------------------------------------------------------------------------------------------------------------------------------------------------------------------------------------------------------------------------------------------------------------------------------------------------------------------------------|
|                  |                                                                                                                                                                                                                                                                                                                                                          |
| Material         | Hight white glass bowl                                                                                                                                                                                                                                                                                                                                   |
| Crafts           | Machine pressed meal box                                                                                                                                                                                                                                                                                                                                 |
| Product Capacity | 500,000 to 1,000,000 / month                                                                                                                                                                                                                                                                                                                             |
| Packing          | Normal packing, 24 pcs per carton                                                                                                                                                                                                                                                                                                                        |
| Samples time     | 1. 5 days if at exist shaped and size of glass<br>2. 15 days if need new shape or size of glass                                                                                                                                                                                                                                                          |
| Delivery Time    | 35 days after sample and order confirmation                                                                                                                                                                                                                                                                                                              |
| Payment Terms    | T / T 30% down payment, pay the balance due to see a copy of the bill of lading                                                                                                                                                                                                                                                                          |
| Transport        | Maritime transport, air transport, international express delivery; guests designated freight forwarding                                                                                                                                                                                                                                                  |
| Product Features | <ol> <li>Suitable for family, hotel, restaurant, school etc.</li> <li>Unique design</li> <li>Professional Q/C for quality control</li> <li>Competitive price and quality</li> <li>Soonest shipment</li> </ol>                                                                                                                                            |
| For your choose  | <ol> <li>Any logo printing on the glass body</li> <li>Any color painted, frost, electro plate, pattern laser carver for the finish</li> <li>Special package like shrink wrap, color gift box, white gift box etc</li> <li>Open new mould for the glass, wood, plastic or metal as you like</li> <li>Different size and shapes meet your needs</li> </ol> |