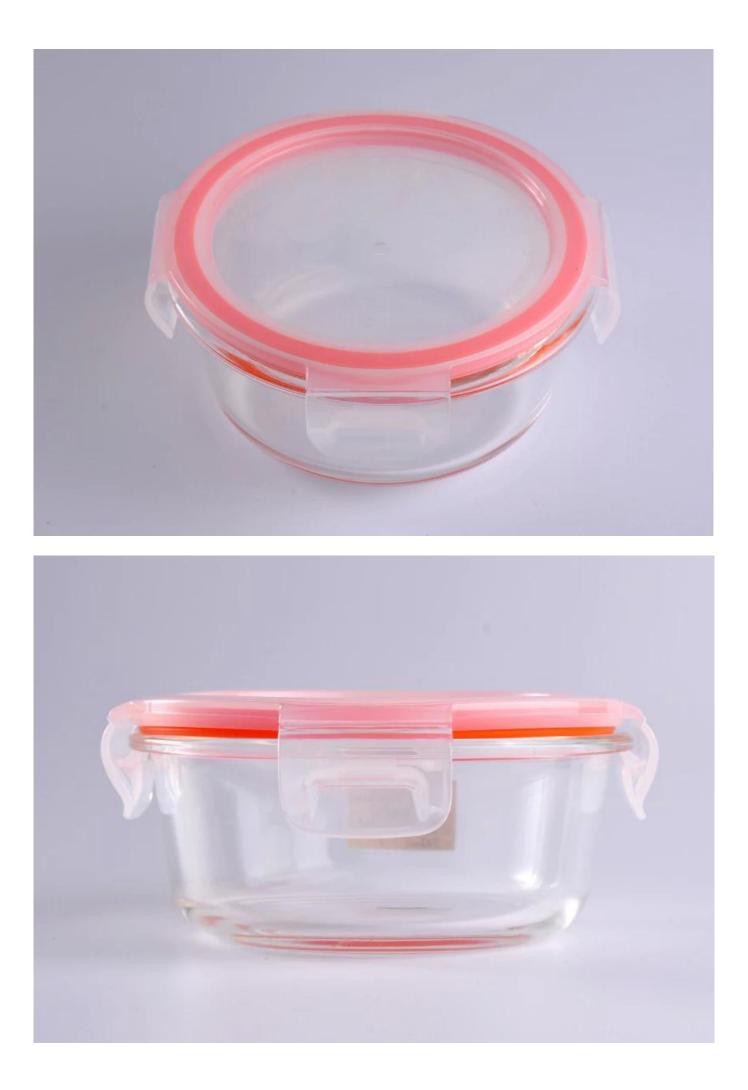

## Clear glass bowl with lid sealed round salad storage lunch box glass container

| Product Details  |                                                                                                                                                                                                                                                                                                                                                          |
|------------------|----------------------------------------------------------------------------------------------------------------------------------------------------------------------------------------------------------------------------------------------------------------------------------------------------------------------------------------------------------|
|                  |                                                                                                                                                                                                                                                                                                                                                          |
| Material         | Hight white glass bowl                                                                                                                                                                                                                                                                                                                                   |
| Crafts           | Machine pressed meal box                                                                                                                                                                                                                                                                                                                                 |
| Product Capacity | 500,000 to 1,000,000 / month                                                                                                                                                                                                                                                                                                                             |
| Packing          | Normal packing, 24 pcs per carton                                                                                                                                                                                                                                                                                                                        |
| Samples time     | 1. 5 days if at exist shaped and size of glass<br>2. 15 days if need new shape or size of glass                                                                                                                                                                                                                                                          |
| Delivery Time    | 35 days after sample and order confirmation                                                                                                                                                                                                                                                                                                              |
| Payment Terms    | T / T 30% down payment, pay the balance due to see a copy of the bill of lading                                                                                                                                                                                                                                                                          |
| Transport        | Maritime transport, air transport, international express delivery; guests designated freight forwarding                                                                                                                                                                                                                                                  |
| Product Features | <ol> <li>Suitable for family, hotel, restaurant, school etc.</li> <li>Unique design</li> <li>Professional Q/C for quality control</li> <li>Competitive price and quality</li> <li>Soonest shipment</li> </ol>                                                                                                                                            |
| For your choose  | <ol> <li>Any logo printing on the glass body</li> <li>Any color painted, frost, electro plate, pattern laser carver for the finish</li> <li>Special package like shrink wrap, color gift box, white gift box etc</li> <li>Open new mould for the glass, wood, plastic or metal as you like</li> <li>Different size and shapes meet your needs</li> </ol> |