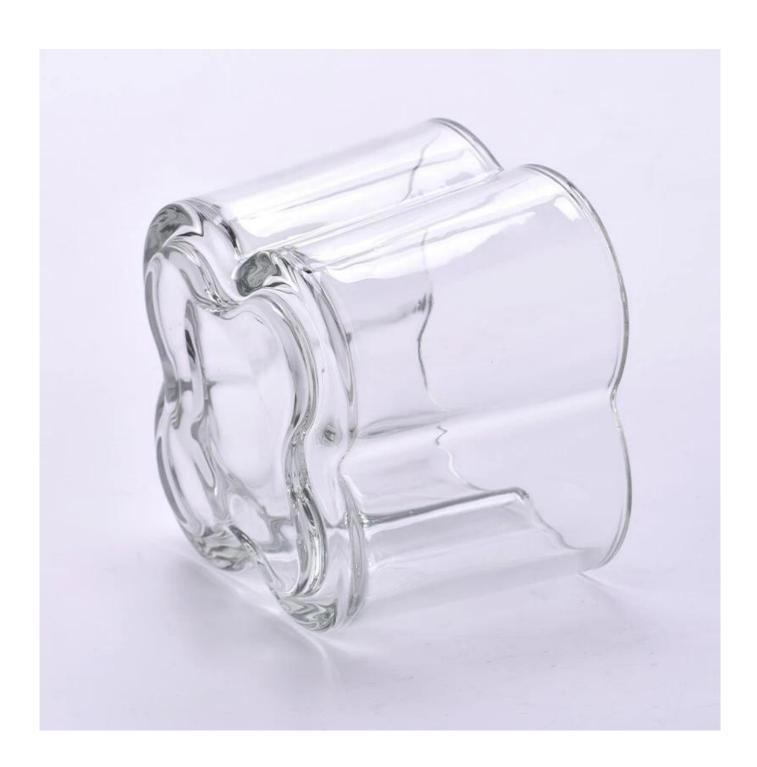

| Measure           | Item number:SGCX2024032105 Top dia: 123mm Bottom dia: 115mm Height: 84.7mm Weight: 524g Capacity: 530ml The MOQ:3000PCS |
|-------------------|-------------------------------------------------------------------------------------------------------------------------|
| Packing           | Normal packing,Individual gift box, PVC box, window box, color box, white box, etc                                      |
| Delivery time     | Within 35 days after the sample and order confirmed                                                                     |
| Payment term      | 30% deposit by T/T in advance and the balance against the copy of B/L                                                   |
| Shipment          | By sea,by air,by Express and your shipping agent is acceptable                                                          |
| Usage<br>Occasion | Home decor,Wedding Decoration,Wedding Favors,Decoration enhancement                                                     |