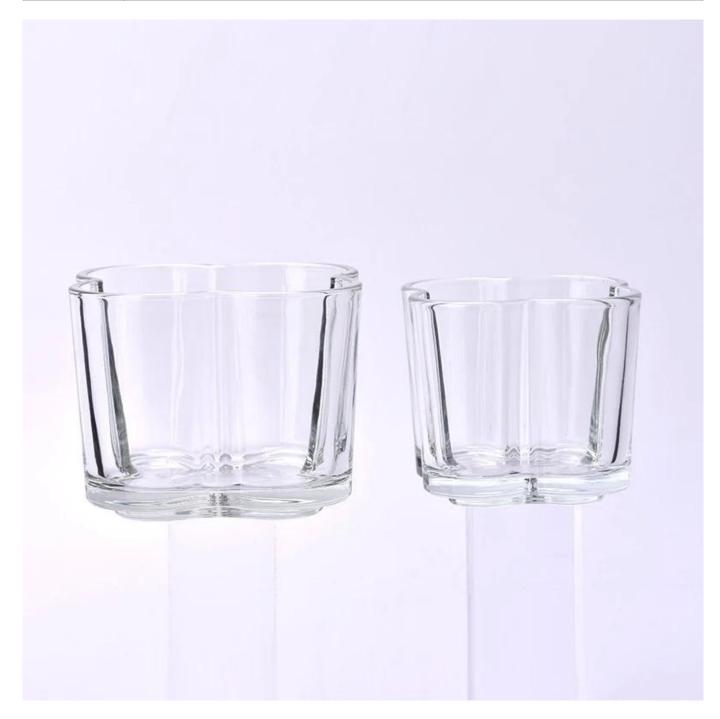

| Measure           | Item number:SGCX2024032105 Top dia: 123mm Bottom dia: 115mm Height: 84.7mm Weight: 524g Capacity: 530ml The MOQ:3000PCS |
|-------------------|-------------------------------------------------------------------------------------------------------------------------|
| Packing           | Normal packing,Individual gift box, PVC box, window box, color box, white box, etc                                      |
| Delivery time     | Within 35 days after the sample and order confirmed                                                                     |
| Payment term      | 30% deposit by T/T in advance and the balance against the copy of B/L                                                   |
| Shipment          | By sea,by air,by Express and your shipping agent is acceptable                                                          |
| Usage<br>Occasion | Home decor,Wedding Decoration,Wedding Favors,Decoration enhancement                                                     |