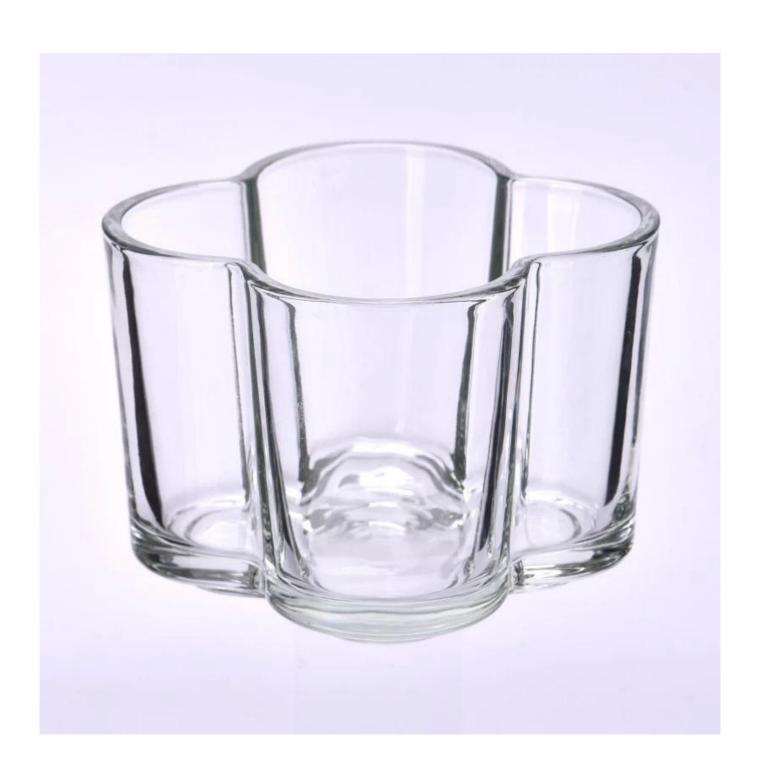

| Measure           | Item number:SGCX2024032105 Top dia: 123mm Bottom dia: 115mm Height: 84.7mm Weight: 524g Capacity: 530ml The MOQ:3000PCS |
|-------------------|-------------------------------------------------------------------------------------------------------------------------|
| Packing           | Normal packing,Individual gift box, PVC box, window box, color box, white box, etc                                      |
| Delivery time     | Within 35 days after the sample and order confirmed                                                                     |
| Payment term      | 30% deposit by T/T in advance and the balance against the copy of B/L                                                   |
| Shipment          | By sea,by air,by Express and your shipping agent is acceptable                                                          |
| Usage<br>Occasion | Home decor,Wedding Decoration,Wedding Favors,Decoration enhancement                                                     |