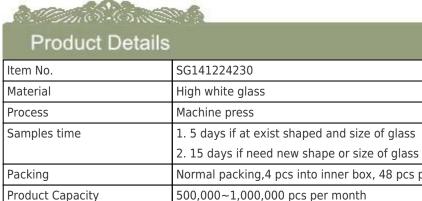

# **Clear cheap glass candlestick**

|                  | 2. 15 days if need new shape or size of glass                              |
|------------------|----------------------------------------------------------------------------|
| Packing          | Normal packing,4 pcs into inner box, 48 pcs per carton                     |
| Product Capacity | 500,000~1,000,000 pcs per month                                            |
| Delivery time    | Within 35 days after the sample and order confirmed                        |
| Payment terms    | 30% deposit by T/T in advance and the balance against the copy of B/L      |
| Shipment         | By sea, by air, by Express and your shipping agent is acceptable           |
| Product Features | 1. Machine press candlestick with high quality                             |
|                  | 2. Suitable for used in hotel, home, etc.                                  |
|                  | 3. It is eco-friendly                                                      |
|                  | 4. Meet ASTM test                                                          |
| For your choices | 1. Different designs and sizes for choice                                  |
|                  | 2 .Any color painted, frost, electroplate, pattern laser carver processing |
|                  | 3. Special package like shrink wrap, color gift box, white gift box etc.   |
|                  | 4. We have exclusive workers for quality control                           |
|                  | 5. We have professional workshop and warehouse to ensure the delivery time |
|                  |                                                                            |