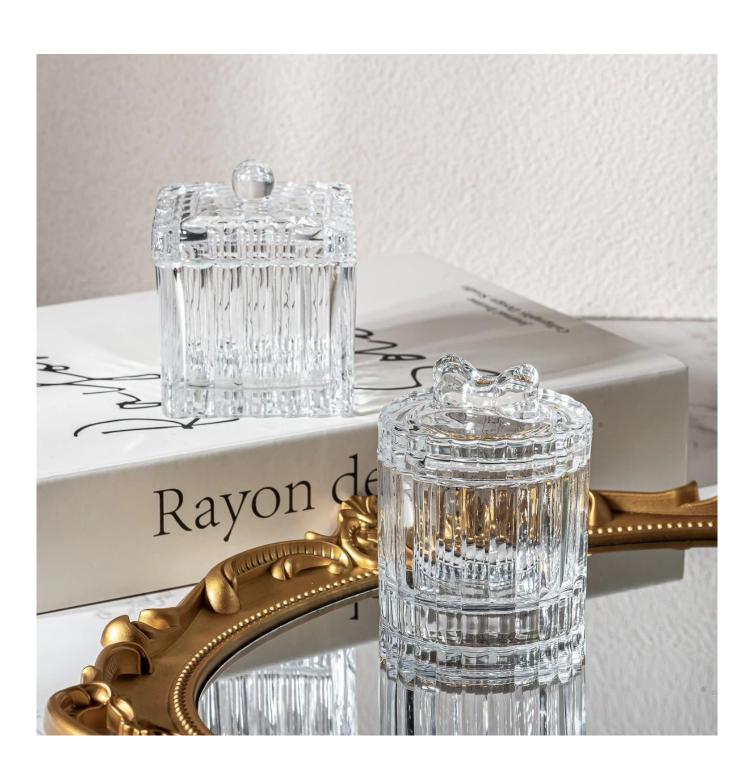

## Clear Square Glass Candle Jars with glass lid home decor

Sunny Glasswares not only puts  $\mathsf{OEM}$  /  $\mathsf{ODM}$  orders, but also helps many brands starting with the concepts of the product.

| Sample time         | 1. 5 days if there is a shape and size of the glass 2. 15 days, if you need new shapes and glass size                                                                           |
|---------------------|---------------------------------------------------------------------------------------------------------------------------------------------------------------------------------|
| 10 measure          | Item: SGTC24112002 Jar Top dia: 63*63 mm Bottom dia: 61*61 mm Height: 51 mm Weight: 164 g Capacity[113 ml Lid Top dia: 63*63 mm Bottom dia: 52*52 mm Height: 28 mm Weight: 79 g |
| Packaging           | Normal packaging, single gift box, pvc box, window box, color box, white box, etc.                                                                                              |
| Delivery time       | Within 35 days from the confirmation of the sample and the order                                                                                                                |
| Payment term        | 30% deposit by T/T in advance and the balance with respect to the copy of B/L                                                                                                   |
| Shipping            | By sea, by air, by Express and your shipping agent is acceptable                                                                                                                |
| Opportunity for use | Home furnishings, wedding decoration, favors, improvement of decoration                                                                                                         |