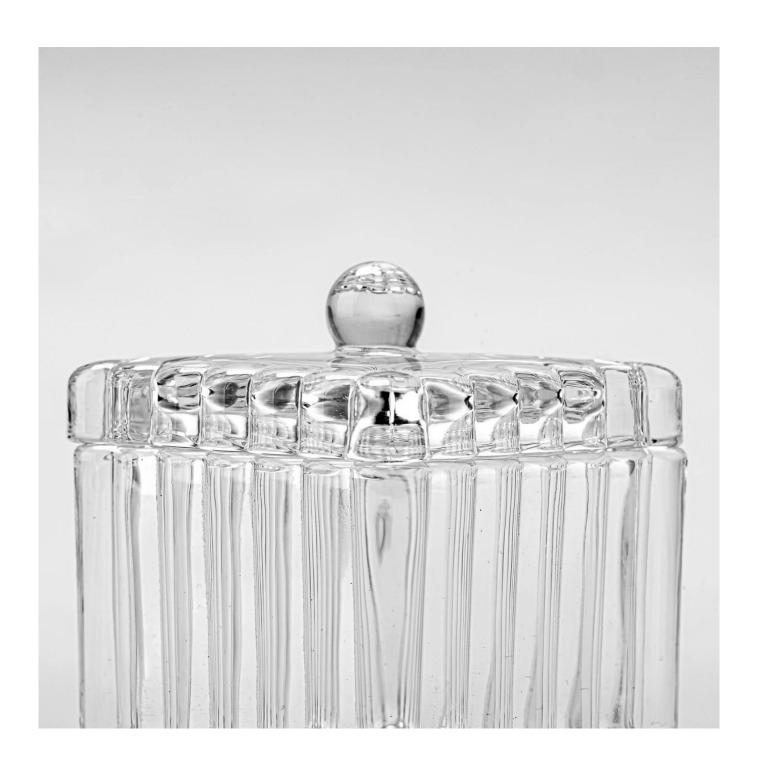

## Clear Square Glass Candle Jars with glass lid home decor

Sunny Glasswares not only puts  $\mathsf{OEM}$  /  $\mathsf{ODM}$  orders, but also helps many brands starting with the concepts of the product.

| Sample time         | 1. 5 days if there is a shape and size of the glass 2. 15 days, if you need new shapes and glass size                                                                           |
|---------------------|---------------------------------------------------------------------------------------------------------------------------------------------------------------------------------|
| 10 measure          | Item: SGTC24112002 Jar Top dia: 63*63 mm Bottom dia: 61*61 mm Height: 51 mm Weight: 164 g Capacity[113 ml Lid Top dia: 63*63 mm Bottom dia: 52*52 mm Height: 28 mm Weight: 79 g |
| Packaging           | Normal packaging, single gift box, pvc box, window box, color box, white box, etc.                                                                                              |
| Delivery time       | Within 35 days from the confirmation of the sample and the order                                                                                                                |
| Payment term        | 30% deposit by T/T in advance and the balance with respect to the copy of B/L                                                                                                   |
| Shipping            | By sea, by air, by Express and your shipping agent is acceptable                                                                                                                |
| Opportunity for use | Home furnishings, wedding decoration, favors, improvement of decoration                                                                                                         |