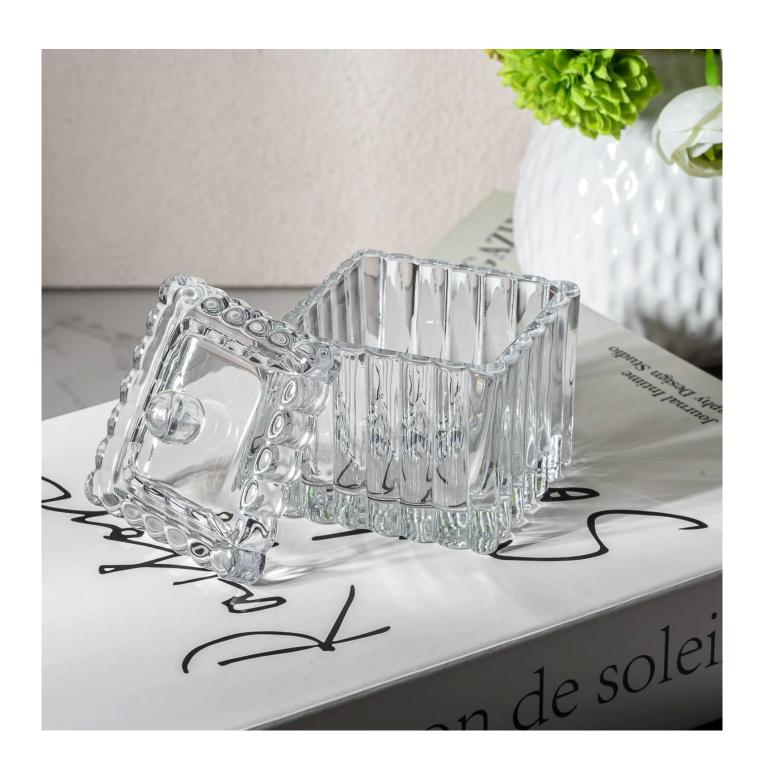

## Clear Square Glass Candle Jars with glass lid home decor

Sunny Glasswares not only puts  $\mathsf{OEM}$  /  $\mathsf{ODM}$  orders, but also helps many brands starting with the concepts of the product.

| Sample time         | 1. 5 days if there is a shape and size of the glass 2. 15 days, if you need new shapes and glass size                                                                           |
|---------------------|---------------------------------------------------------------------------------------------------------------------------------------------------------------------------------|
| 10 measure          | Item: SGTC24112002 Jar Top dia: 63*63 mm Bottom dia: 61*61 mm Height: 51 mm Weight: 164 g Capacity[113 ml Lid Top dia: 63*63 mm Bottom dia: 52*52 mm Height: 28 mm Weight: 79 g |
| Packaging           | Normal packaging, single gift box, pvc box, window box, color box, white box, etc.                                                                                              |
| Delivery time       | Within 35 days from the confirmation of the sample and the order                                                                                                                |
| Payment term        | 30% deposit by T/T in advance and the balance with respect to the copy of B/L                                                                                                   |
| Shipping            | By sea, by air, by Express and your shipping agent is acceptable                                                                                                                |
| Opportunity for use | Home furnishings, wedding decoration, favors, improvement of decoration                                                                                                         |