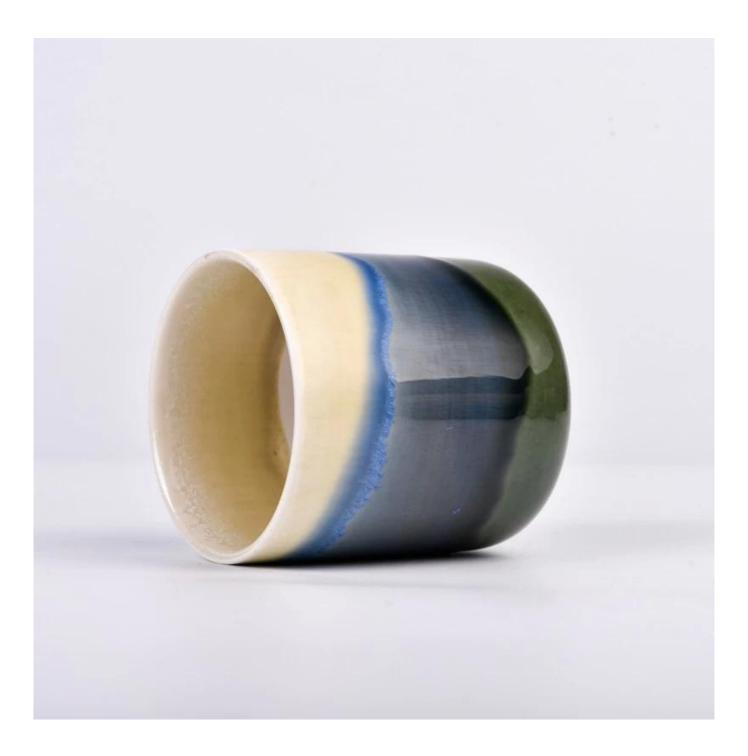

|
|---------------------|---------------------------------------------------------------------------|--------------------------------------------------------------------------------------------------------------------------------------------------------|
| 6. <u>Capacity</u>  | * 2000 square meters factory<br>* 144 million pieces monthly              | * To meet your mass orders<br>* Shorten the delivery lead time                                                                                         |
| 7. <u>Logistics</u> | We have our own<br><u>SUNNY WORLDWIDE LOGISTICS(SZ)</u><br><u>LIMITED</u> | <ul> <li>* Seamless communication</li> <li>* Avoid too many contact points</li> <li>* Streamline management</li> <li>* Save cost indirectly</li> </ul> |

### **Product Pictures**













# **MAIN PRODUCTS**



The annual quantity and launched speed on new products and designs can be compared with Zara.

### **Quality Control**

## Sunny Glassware follow ANSI/ASQ Z1.4-2008 Quality Control System strictly as following to prevent defective candle holders before delivery.

### \* 4 rounds inspection procedure

- (1). Inspect all raw materials before producing.
- (2). Check the mass produced sample comparing to client's signed sample.
- (3). Inspect semi-products during production
- (4). Check the finish products and the package before and after sending the warehouse.

### \* 6 main check points

(1). Workmanship appearance

- (2). Quantity
- (2). Quality(3). Style, material, color(3). Packing & Loading(4). Marking/Label

- (5). Data measurement/function/field test(6).