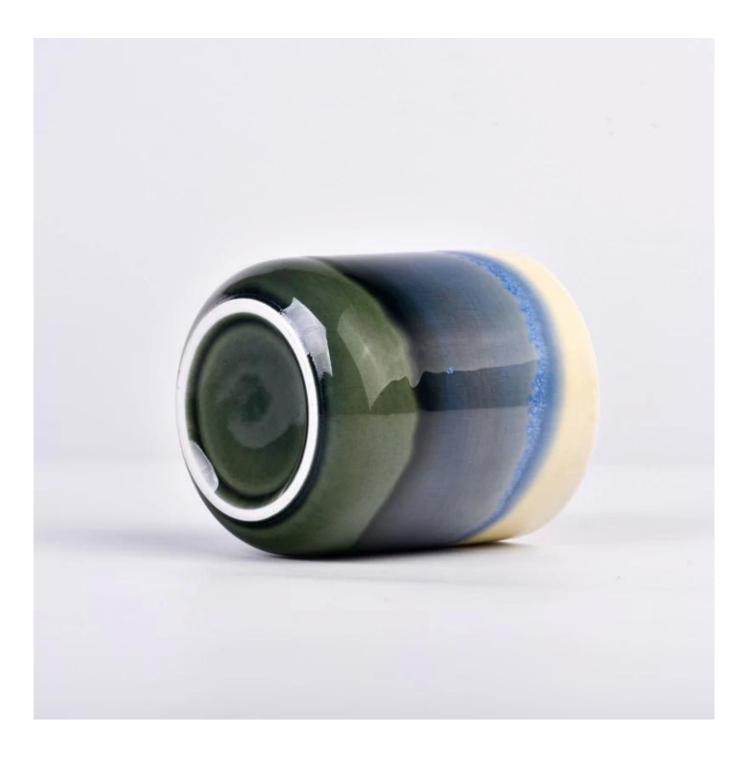

Classic Colored Glazed 385ml Ceramic Container Scented Candle Jar for Candle Packaging

### **Product Pictures**