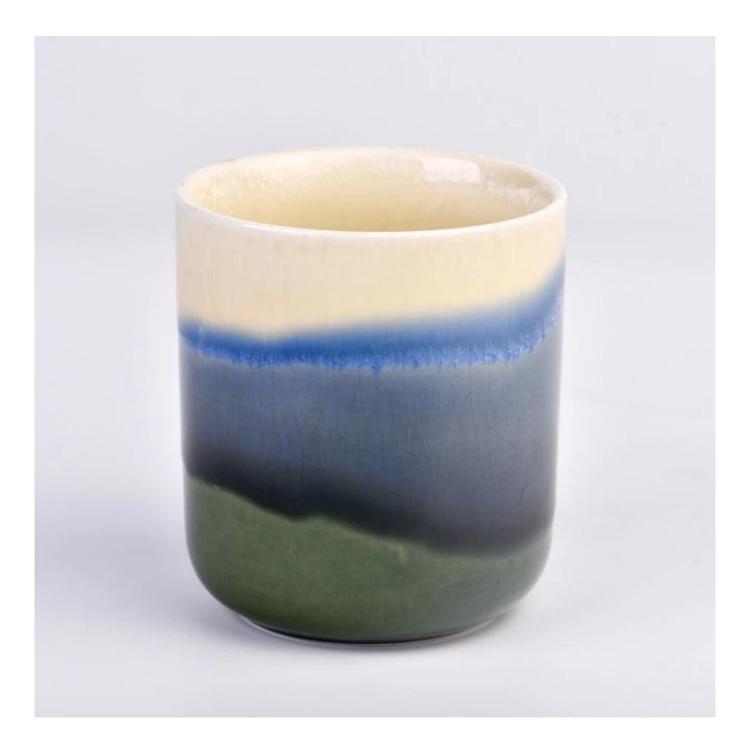

Classic Colored Glazed 385ml Ceramic Container Scented Candle Jar for Candle Packaging

### **Product Pictures**