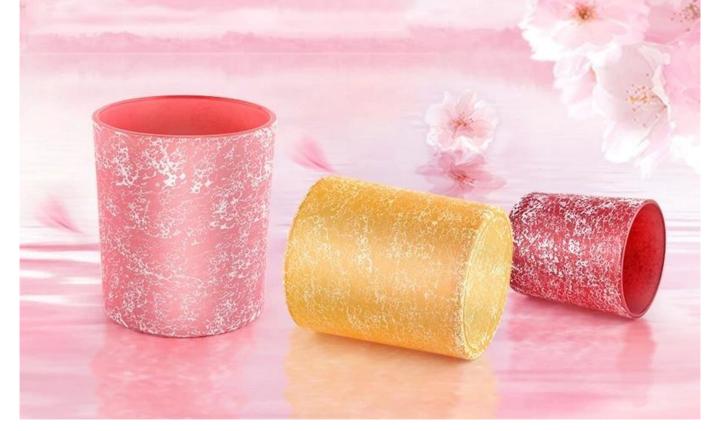

Classic Colored Glazed 385ml Ceramic Container Scented Candle Jar for Candle Packaging

### **Product Pictures**