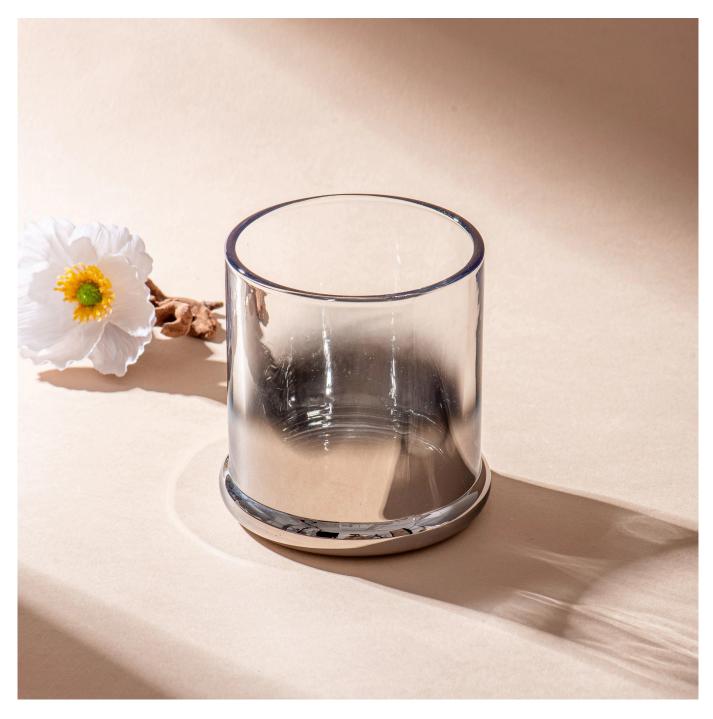

## **Product Pictures**

This 530ml large-capacity glass candle jar perfectly blends modernity with art. Its surface is meticulously ion-plated with a gradient treatment, showcasing a shimmering semi-transparent chrome color that exudes a unique lustrous effect.

The design is simple yet powerful, creating a distinct and elegant atmosphere. Whether used as a candle holder or a standalone decorative piece, it adds an air of sophistication and modernity to any space.

The high-quality glass material ensures an even burn, while also delivering outstanding visual effects, making it an indispensable piece of art for contemporary home living.

Whether lit or displayed as a standalone piece, it brings a warm, inviting atmosphere and modern aesthetic, perfectly complementing a variety of interior styles.