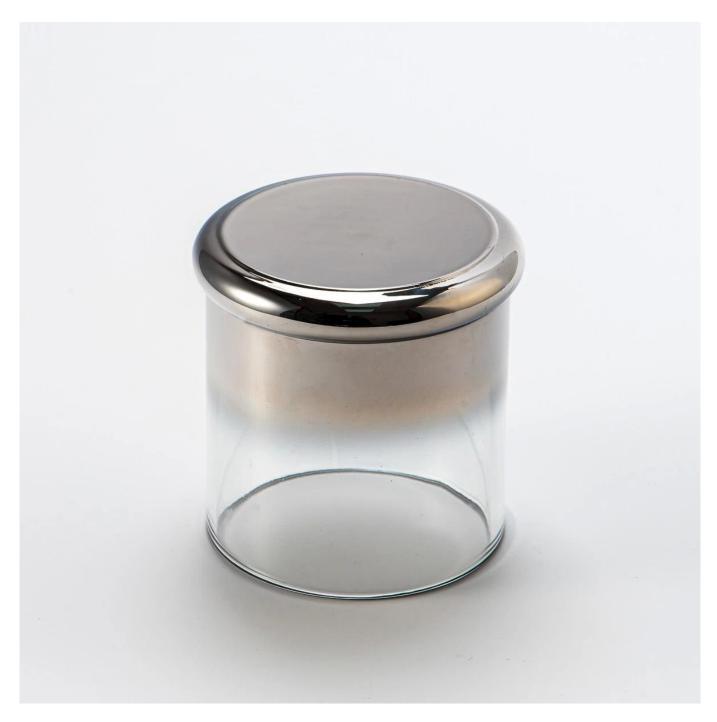

## **Product Pictures**

This 530ml large-capacity glass candle jar perfectly blends modernity with art. Its surface is meticulously ion-plated with a gradient treatment, showcasing a shimmering semi-transparent chrome color that exudes a unique lustrous effect.

The design is simple yet powerful, creating a distinct and elegant atmosphere. Whether used as a candle holder or a standalone decorative piece, it adds an air of sophistication and modernity to any space.

The high-quality glass material ensures an even burn, while also delivering outstanding visual effects, making it an indispensable piece of art for contemporary home living.

Whether lit or displayed as a standalone piece, it brings a warm, inviting atmosphere and modern aesthetic, perfectly complementing a variety of interior styles.