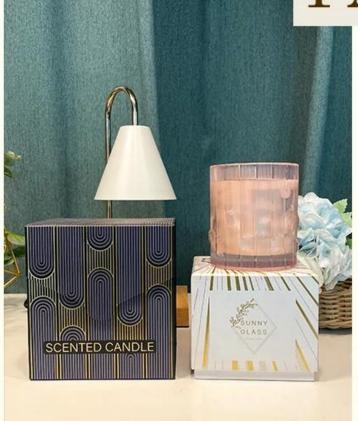

## **Product Pictures**

This 530ml large-capacity glass candle jar perfectly blends modernity with art. Its surface is meticulously ion-plated with a gradient treatment, showcasing a shimmering semi-transparent chrome color that exudes a unique lustrous effect.

The design is simple yet powerful, creating a distinct and elegant atmosphere. Whether used as a candle holder or a standalone decorative piece, it adds an air of sophistication and modernity to any space.

The high-quality glass material ensures an even burn, while also delivering outstanding visual effects, making it an indispensable piece of art for contemporary home living.

Whether lit or displayed as a standalone piece, it brings a warm, inviting atmosphere and modern aesthetic, perfectly complementing a variety of interior styles.