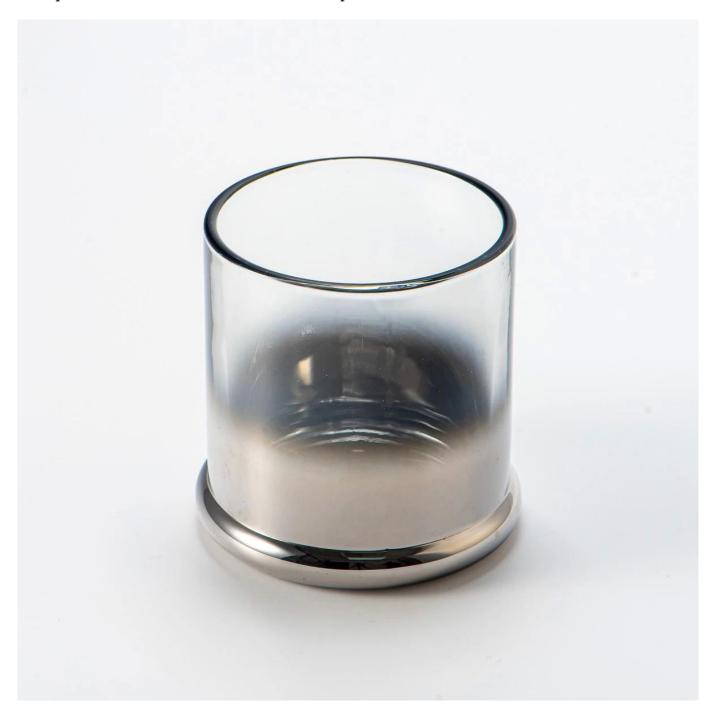

## **Product Pictures**

This 530ml large-capacity glass candle jar perfectly blends modernity with art. Its surface is meticulously ion-plated with a gradient treatment, showcasing a shimmering semi-transparent chrome color that exudes a unique lustrous effect.

The design is simple yet powerful, creating a distinct and elegant atmosphere. Whether used as a candle holder or a standalone decorative piece, it adds an air of sophistication and modernity to any space.

The high-quality glass material ensures an even burn, while also delivering outstanding visual effects, making it an indispensable piece of art for contemporary home living.

Whether lit or displayed as a standalone piece, it brings a warm, inviting atmosphere and modern aesthetic, perfectly complementing a variety of interior styles.