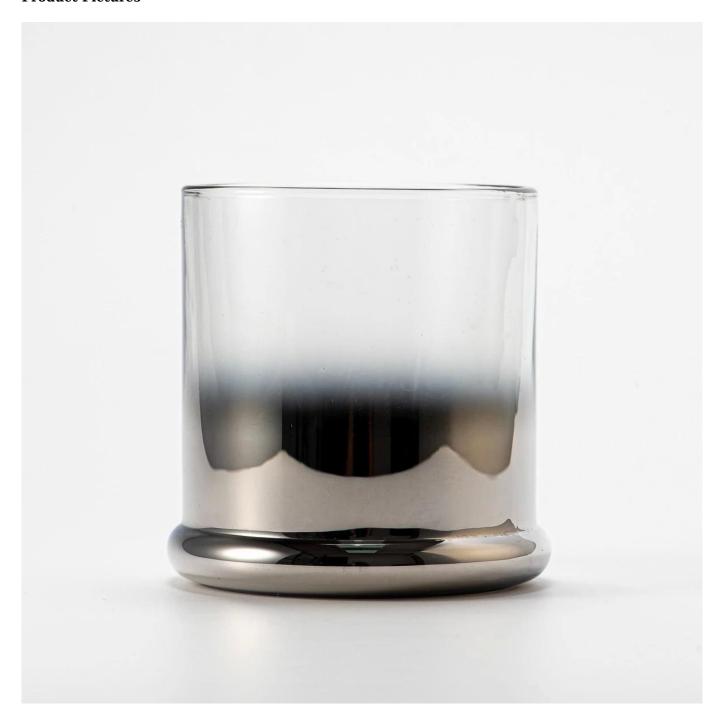

## **Product Pictures**

This 530ml large-capacity glass candle jar perfectly blends modernity with art. Its surface is meticulously ion-plated with a gradient treatment, showcasing a shimmering semi-transparent chrome color that exudes a unique lustrous effect.

The design is simple yet powerful, creating a distinct and elegant atmosphere. Whether used as a candle holder or a standalone decorative piece, it adds an air of sophistication and modernity to any space.

The high-quality glass material ensures an even burn, while also delivering outstanding visual effects, making it an indispensable piece of art for contemporary home living.

Whether lit or displayed as a standalone piece, it brings a warm, inviting atmosphere and modern aesthetic, perfectly complementing a variety of interior styles.