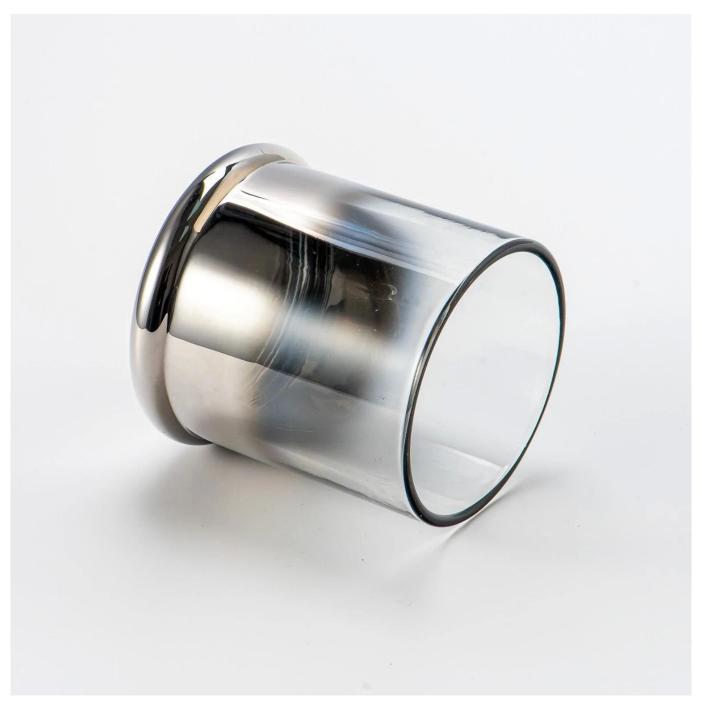

## **Product Pictures**

This 530ml large-capacity glass candle jar perfectly blends modernity with art. Its surface is meticulously ion-plated with a gradient treatment, showcasing a shimmering semi-transparent chrome color that exudes a unique lustrous effect.

The design is simple yet powerful, creating a distinct and elegant atmosphere. Whether used as a candle holder or a standalone decorative piece, it adds an air of sophistication and modernity to any space.

The high-quality glass material ensures an even burn, while also delivering outstanding visual effects, making it an indispensable piece of art for contemporary home living.

Whether lit or displayed as a standalone piece, it brings a warm, inviting atmosphere and modern aesthetic, perfectly complementing a variety of interior styles.