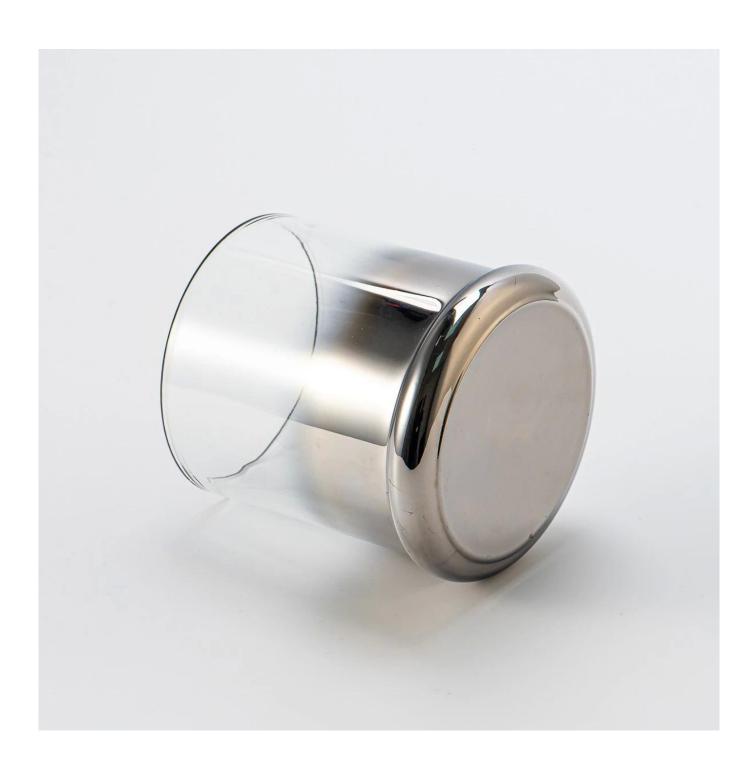

## **Product Pictures**

This 530ml large-capacity glass candle jar perfectly blends modernity with art. Its surface is meticulously ion-plated with a gradient treatment, showcasing a shimmering semi-transparent chrome color that exudes a unique lustrous effect.

The design is simple yet powerful, creating a distinct and elegant atmosphere. Whether used as a candle holder or a standalone decorative piece, it adds an air of sophistication and modernity to any space.

The high-quality glass material ensures an even burn, while also delivering outstanding visual effects, making it an indispensable piece of art for contemporary home living.

Whether lit or displayed as a standalone piece, it brings a warm, inviting atmosphere and modern aesthetic, perfectly complementing a variety of interior styles.