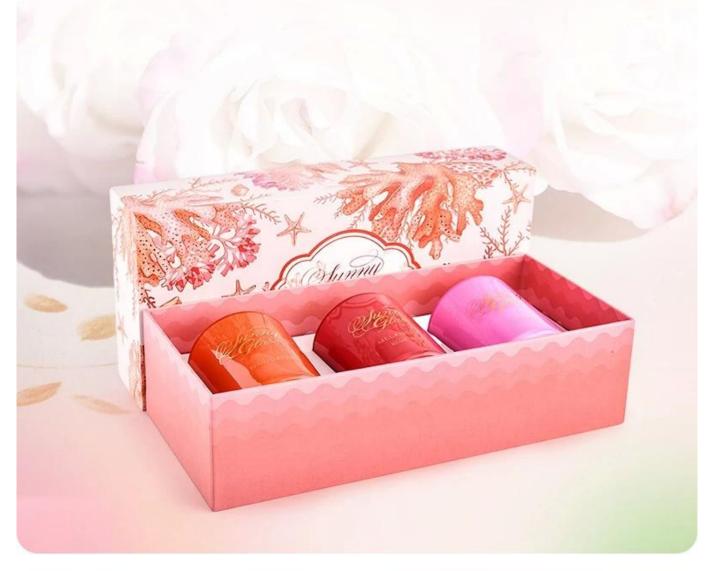

### Accessories - candle holder box

# CANDLE HOLDER BOX SIZE, LOGO, COLOR, LINING, SHAPE CAN BE CUSTOMIZED