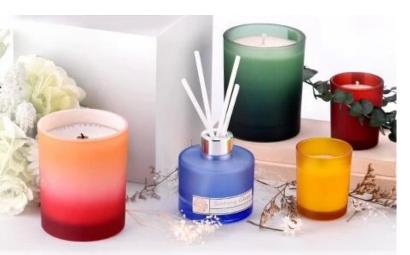

# China wholesale supplier glass candle jars speckled rainbow glass candle jars for candle making

## product description

It's not just a **glass candle jar**, it's a work of art. Our unique spot design makes each candle jar unique, like a treasure in nature.

Whether it's a quiet moment at night, or a happy time with friends, the spotted rainbow **glass candle jars** can create a warm and romantic atmosphere for you. It is not only a beautiful scenery in your home, but also a small blessing in your life.

This speckled rainbow **glass candle jars** makes a perfect gift for you. Whether it is given to relatives and friends, or as a holiday gift, it can convey your heart and blessings.