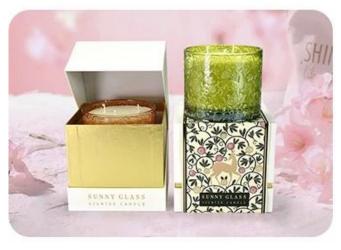

## product description

It's not just a **glass candle jar**, it's a work of art. Our unique spot design makes each candle jar unique, like a treasure in nature.

Whether it's a quiet moment at night, or a happy time with friends, the spotted rainbow **glass candle jars** can create a warm and romantic atmosphere for you. It is not only a beautiful scenery in your home, but also a small blessing in your life.

This speckled rainbow **glass candle jars** makes a perfect gift for you. Whether it is given to relatives and friends, or as a holiday gift, it can convey your heart and blessings.

### Accessories - candle holder box

# CANDLE HOLDER BOX SIZE, LOGO, COLOR, LINING, SHAPE CAN BE CUSTOMIZED