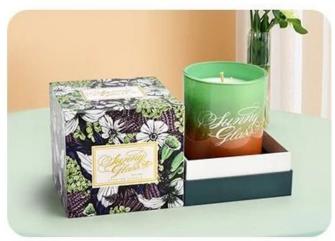

## product description

It's not just a **glass candle jar**, it's a work of art. Our unique spot design makes each candle jar unique, like a treasure in nature.

Whether it's a quiet moment at night, or a happy time with friends, the spotted rainbow **glass candle jars** can create a warm and romantic atmosphere for you. It is not only a beautiful scenery in your home, but also a small blessing in your life.

This speckled rainbow **glass candle jars** makes a perfect gift for you. Whether it is given to relatives and friends, or as a holiday gift, it can convey your heart and blessings.