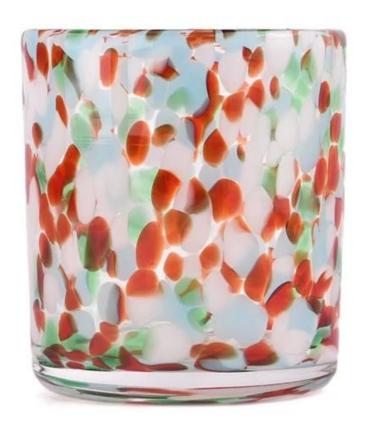

## product description

It's not just a **glass candle jar**, it's a work of art. Our unique spot design makes each candle jar unique, like a treasure in nature.

Whether it's a quiet moment at night, or a happy time with friends, the spotted rainbow **glass candle jars** can create a warm and romantic atmosphere for you. It is not only a beautiful scenery in your home, but also a small blessing in your life.

This speckled rainbow **glass candle jars** makes a perfect gift for you. Whether it is given to relatives and friends, or as a holiday gift, it can convey your heart and blessings.