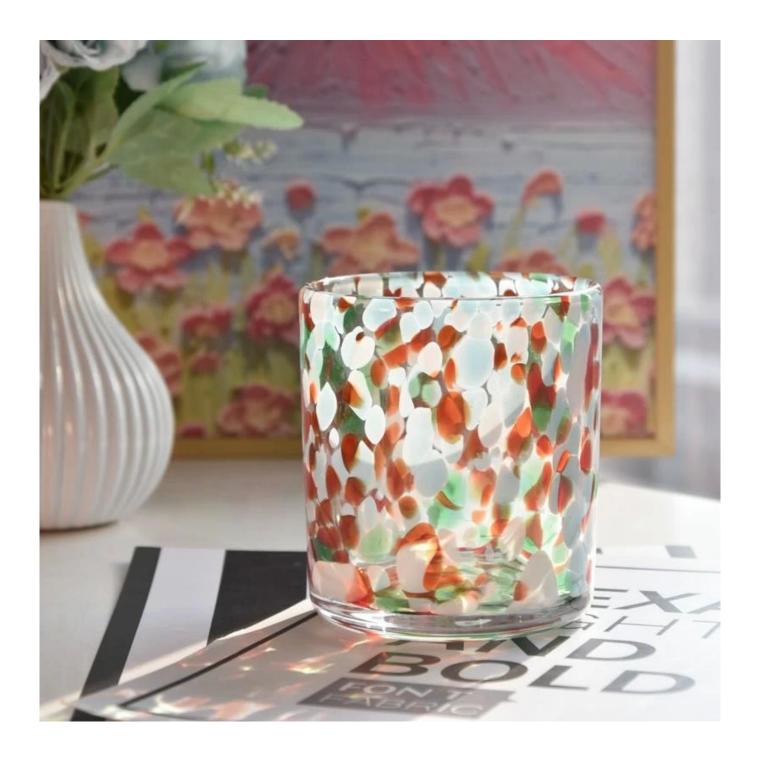

## product description

It's not just a **glass candle jar**, it's a work of art. Our unique spot design makes each candle jar unique, like a treasure in nature.

Whether it's a quiet moment at night, or a happy time with friends, the spotted rainbow **glass candle jars** can create a warm and romantic atmosphere for you. It is not only a beautiful scenery in your home, but also a small blessing in your life.

This speckled rainbow **glass candle jars** makes a perfect gift for you. Whether it is given to relatives and friends, or as a holiday gift, it can convey your heart and blessings.