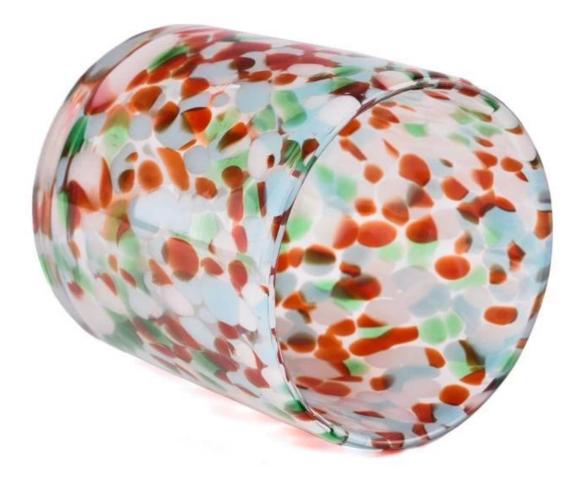

## product description

It's not just a **glass candle jar**, it's a work of art. Our unique spot design makes each candle jar unique, like a treasure in nature.

Whether it's a quiet moment at night, or a happy time with friends, the spotted rainbow **glass candle jars** can create a warm and romantic atmosphere for you. It is not only a beautiful scenery in your home, but also a small blessing in your life.

This speckled rainbow **glass candle jars** makes a perfect gift for you. Whether it is given to relatives and friends, or as a holiday gift, it can convey your heart and blessings.