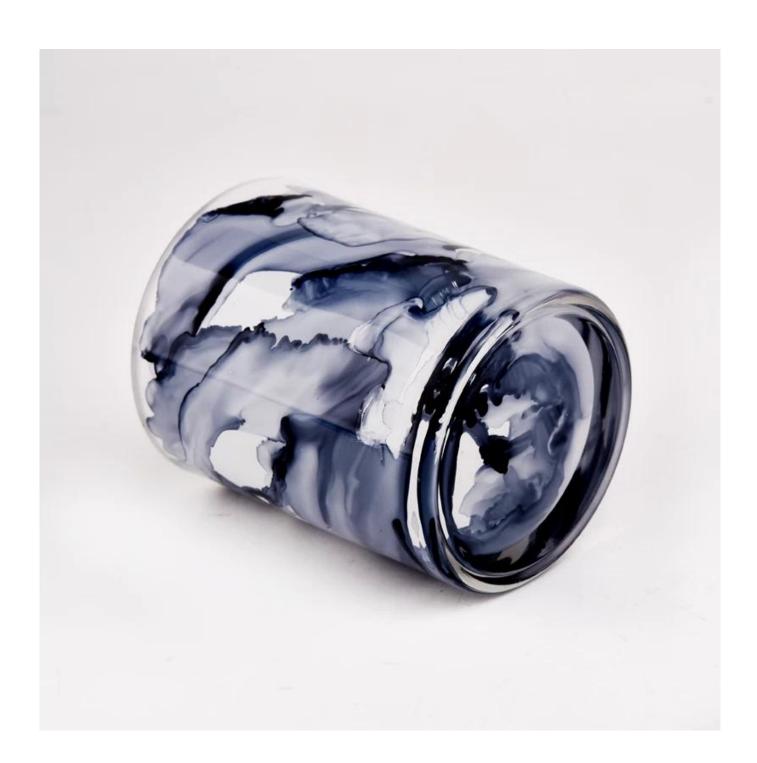

# China wholesale glass candle jar 10 oz marble effect

Shenzhen Sunny Glassware not only places OEM / ODM oders, but also helps many brands to start with product concepts.

| Measure           | Item No.: SGHY22072607                                                             |
|-------------------|------------------------------------------------------------------------------------|
|                   | Top diameter: 81mm                                                                 |
|                   | Bottom diameter: 76mm                                                              |
|                   | Height: 98mm                                                                       |
|                   | Weight: 390g                                                                       |
|                   | Capacity: 300ml                                                                    |
|                   | Minimum order quantity: 5000 pieces                                                |
| Packing           | Normal packing,Individual gift box, PVC box, window box, color box, white box, etc |
| Delivery time     | Within 35 days after the sample and order confirmed                                |
| Payment term      | 30% deposit by T/T in advance and the balance against the copy of B/L              |
| Shipment          | By sea,by air,by Express and your shipping agent is acceptable                     |
| Usage<br>Occasion | Home decor,Wedding Decoration,Wedding Favors,Decoration enhancement                |