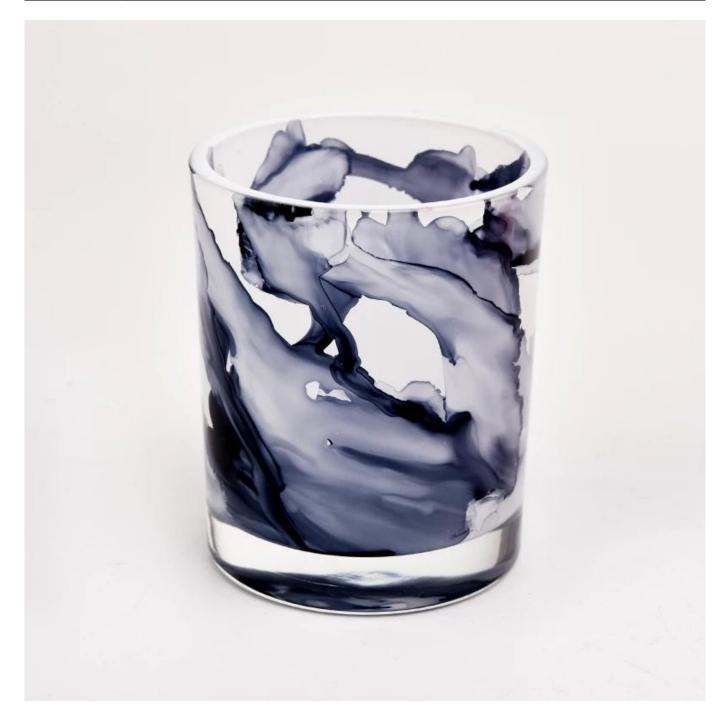

# China wholesale glass candle jar 10 oz marble effect

Shenzhen Sunny Glassware not only places OEM / ODM oders, but also helps many brands to start with product concepts.

| Measure           | Item No.: SGHY22072607                                                             |
|-------------------|------------------------------------------------------------------------------------|
|                   | Top diameter: 81mm                                                                 |
|                   | Bottom diameter: 76mm                                                              |
|                   | Height: 98mm                                                                       |
|                   | Weight: 390g                                                                       |
|                   | Capacity: 300ml                                                                    |
|                   | Minimum order quantity: 5000 pieces                                                |
| Packing           | Normal packing,Individual gift box, PVC box, window box, color box, white box, etc |
| Delivery time     | Within 35 days after the sample and order confirmed                                |
| Payment term      | 30% deposit by T/T in advance and the balance against the copy of B/L              |
| Shipment          | By sea,by air,by Express and your shipping agent is acceptable                     |
| Usage<br>Occasion | Home decor,Wedding Decoration,Wedding Favors,Decoration enhancement                |