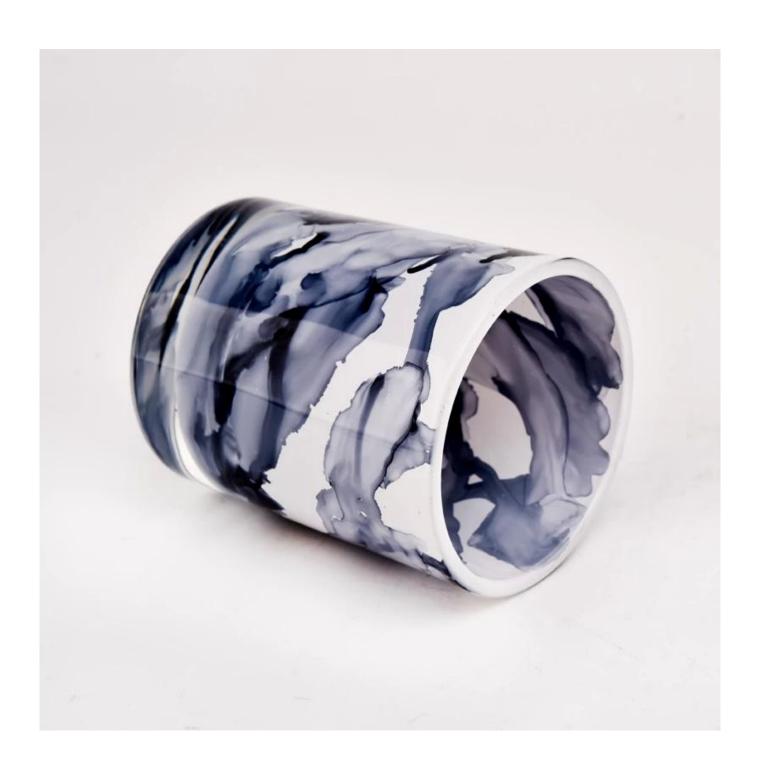

# China wholesale glass candle jar 10 oz marble effect

Shenzhen Sunny Glassware not only places OEM / ODM oders, but also helps many brands to start with product concepts.

| Measure           | Item No.: SGHY22072607                                                             |
|-------------------|------------------------------------------------------------------------------------|
|                   | Top diameter: 81mm                                                                 |
|                   | Bottom diameter: 76mm                                                              |
|                   | Height: 98mm                                                                       |
|                   | Weight: 390g                                                                       |
|                   | Capacity: 300ml                                                                    |
|                   | Minimum order quantity: 5000 pieces                                                |
| Packing           | Normal packing,Individual gift box, PVC box, window box, color box, white box, etc |
| Delivery time     | Within 35 days after the sample and order confirmed                                |
| Payment term      | 30% deposit by T/T in advance and the balance against the copy of B/L              |
| Shipment          | By sea,by air,by Express and your shipping agent is acceptable                     |
| Usage<br>Occasion | Home decor,Wedding Decoration,Wedding Favors,Decoration enhancement                |