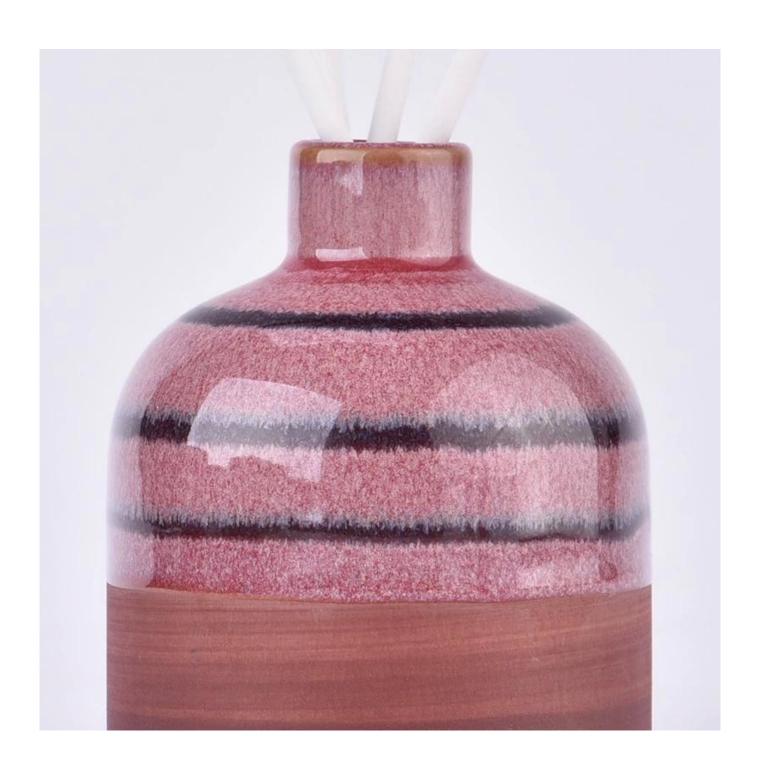

# Flexible size design can be expanded quickly Your market Top dia: 27 mm Bottom dia: 78 mm Height: 95 mm Weight: 220 g Capcity: 220 ml

We translate your ideas into creative spices products, we sell yourself in the local market.

#### feature of product

- 1. High quality home decorative glass incense bottle.
- Applicable to hotel, wedding, etc.
   Meet the function of ASTM test products.