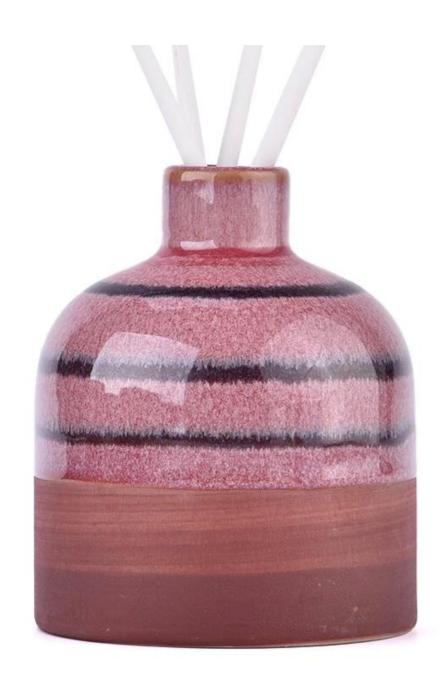

# Flexible size design can be expanded quickly Your market Top dia: 27 mm Bottom dia: 78 mm Height: 95 mm Weight: 220 g Capcity: 220 ml

We translate your ideas into creative spices products, we sell yourself in the local market.

#### feature of product

- 1. High quality home decorative glass incense bottle.
- Applicable to hotel, wedding, etc.
   Meet the function of ASTM test products.