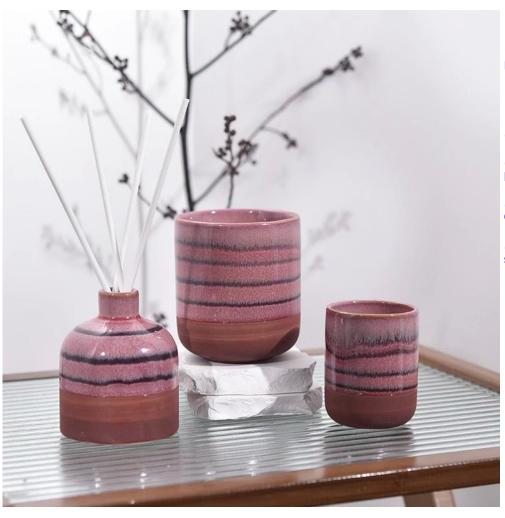

# Flexible size design can be expanded quickly Your market Top dia: 27 mm Bottom dia: 78 mm Height: 95 mm Weight: 220 g Capcity: 220 ml

We translate your ideas into creative spices products, we sell yourself in the local market.

#### feature of product

- 1. High quality home decorative glass incense bottle.
- Applicable to hotel, wedding, etc.
   Meet the function of ASTM test products.