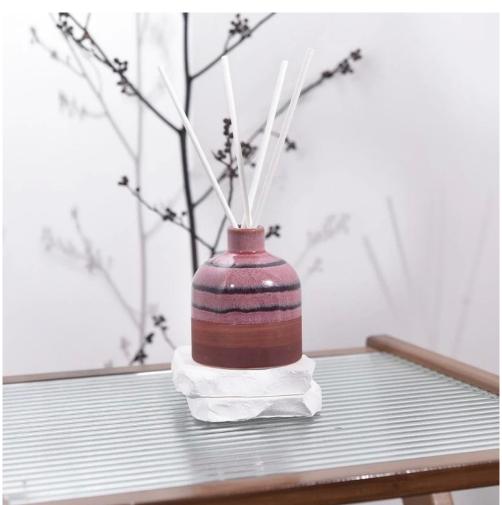

# Flexible size design can be expanded quickly Your market Top dia: 27 mm Bottom dia: 78 mm Height: 95 mm Weight: 220 g Capcity: 220 ml

We translate your ideas into creative spices products, we sell yourself in the local market.

#### feature of product

- 1. High quality home decorative glass incense bottle.
- Applicable to hotel, wedding, etc.
   Meet the function of ASTM test products.