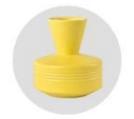

# Flexible size design can be expanded quickly Your market Top dia: 27 mm Bottom dia: 78 mm Height: 95 mm Weight: 220 g Capcity: 220 ml

We translate your ideas into creative spices products, we sell yourself in the local market.