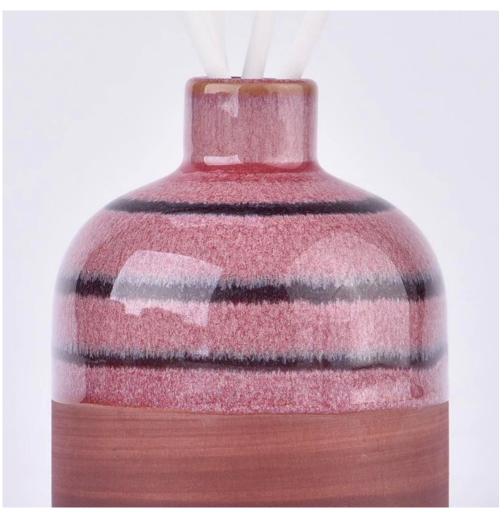

# Flexible size design can be expanded quickly Your market Top dia: 27 mm Bottom dia: 78 mm Height: 95 mm Weight: 220 g Capcity: 220 ml

We translate your ideas into creative spices products, we sell yourself in the local market.

#### feature of product

- 1. High quality home decorative glass incense bottle.
- Applicable to hotel, wedding, etc.
   Meet the function of ASTM test products.