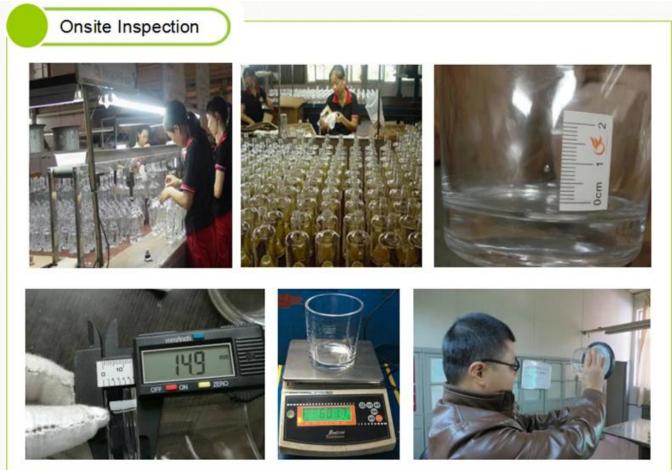

### **Quality Control**

## Sunny Glassware follow ANSI/ASQ Z1.4-2008 Quality Control System strictly as following to prevent defective candle holders before delivery.

### \* 4 rounds inspection procedure

- (1). Inspect all raw materials before producing.
- (2). Check the mass produced sample comparing to client's signed sample.
- (3). Inspect semi-products during production
- (4). Check the finish products and the package before and after sending the warehouse.

### \* 6 main check points

- (1). Workmanship appearance
- (2). Quantity
- (3). Style, material, color
- (3). Packing & Loading
- (4). Marking/Label

### (5). Data measurement/function/field test

(6). Made by skilled workers