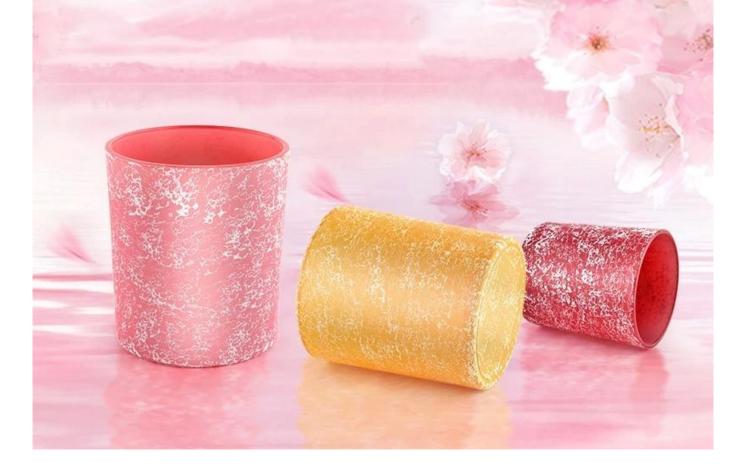

## China wholesale 10 oz glass candle jar glass container

# Sunny Glassware

We are the exclusive supplier of Nest Fragrance, Candle Lite, UGG etc popular brands, which 80% aroma vessels are from Sunny Glassware.



## Why choose SUNNY?

|                        | Our Advantages                                                | Your Benefits                          |
|------------------------|---------------------------------------------------------------|----------------------------------------|
| 1. Experience          | 26+ years glassware supplier                                  | To be a long-term and reliable partner |
| 2. Quality             | * Qualified QC inspection team                                | To create a famous brand rapidly       |
| 3. <u>Certificates</u> | * ISO9001:2008<br>*<br>Green & Social Compliance certificates | Quality assurance for consumers        |

| 4. <u>Sample</u>    |                                                                           | * Ensure qualif