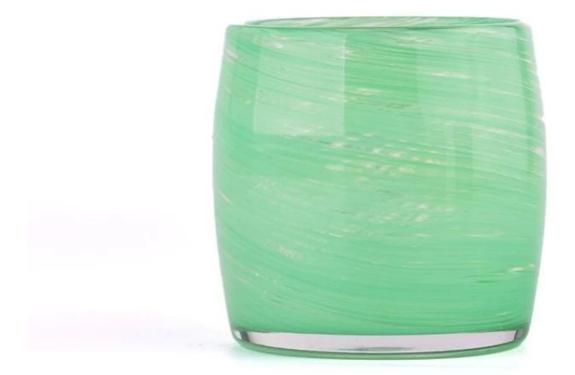

This **glass candle jar** can not only be used to store candles, but also as an ornament to decorate your bookshelf, windowsill or living room to enhance the overall style of your home.

Simple yet stylish design, no extra decoration, this fresh and elegant green **glass candle jars**, like the breath of spring, brings a peace and harmony to your home space.

This green **glass candle jar**, with its unique color and texture, adds a fresh touch of green to your home life. It is not only the ideal container for holding candles, but also a work of art to enhance the taste of the home.