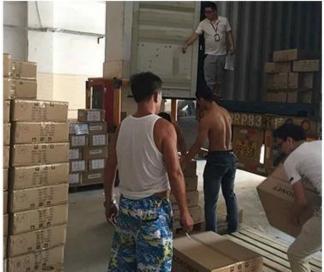

This **glass candle jar** can not only be used to store candles, but also as an ornament to decorate your bookshelf, windowsill or living room to enhance the overall style of your home.



Simple yet stylish design, no extra decoration, this fresh and elegant green **glass candle jars**, like the breath of spring, brings a peace and harmony to your home space.



This green **glass candle jar**, with its unique color and texture, adds a fresh touch of green to your home life. It is not only the ideal container for holding candles, but also a work of art to enhance the taste of the home.







## Accessories - candle holder box

## CANDLE HOLDER BOX SIZE, LOGO, COLOR, LINING, SHAPE CAN BE CUSTOMIZED







## **Production and packaging**



## Quality testing



# Packing



# Pallet





#### Welcome to the sample room of **Sunny Glassware**



Here we bring together a total of **5000+** kinds of candle holder carefully designed and made, each candle holder reflects our persistent pursuit of quality and design.

## FAQ

1) Can you combine many items assorted in one container in my first order?

Yes, we can. But the quantity of each ordered item should reach our MOQ.

## 2) If any quality problem, how can you settle it for us?

When discharging the container, you need to inspect all the cargo. If any breakage or defect products were founded, you must take the pictures from the original carton. All the claims must be presented within 15 working days after discharging the container. This date is subject to the arrival time of container.

## 3) why you choose us?

1. We ha