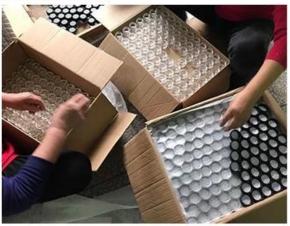

ble blemish.



This **glass candle jar** can not only be used to store candles, but also as an ornament to decorate your bookshelf, windowsill or living room to enhance the overall style of your home.



Simple yet stylish design, no extra decoration, this fresh and elegant green **glass candle jars**, like the breath of spring, brings a peace and harmony to your home space.



This green **glass candle jar**, with its unique color and texture, adds a fresh touch of green to your home life. It is not only the ideal container for holding candles, but also a work of art to enhance the taste of the home.







## Accessories - candle holder box

## CANDLE HOLDER BOX SIZE, LOGO, COLOR, LINING, SHAPE CAN BE CUSTOMIZED







## **Production and packaging**



## Quality testing



# Packing



# Pallet





#### Welcome to the sample room of **Sunny Glassware**



Here we bring together a total of **5000+** kinds of candle holder carefully designed and made, each candle holder reflects our persistent pursuit of quality and design.

## FAQ

1) Can you combine many items assorted in one container in my first order?

Yes, we can. But the quantity of each ordered item should reach our MOQ.

## 2) If any quality problem, how can you settle it for us?

When discharging the container, you need to inspect all the cargo. If any breakage or defect products were founded, you must take the pictures from the original carton. All the claims must be presented within 15 working days after discharging the container. This date is subject to the arrival time of container.

## 3) why you choose u