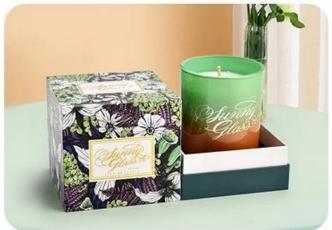

This **glass candle jar** can not only be used to store candles, but also as an ornament to decorate your bookshelf, windowsill or living room to enhance the overall style of your home.

Simple yet stylish design, no extra decoration, this fresh and elegant green **glass candle jars**, like the breath of spring, brings a peace and harmony to your home space.

This green **glass candle jar**, with its unique color and texture, adds a fresh touch of green to your home life. It is not only the ideal container for holding candles, but also a work of art to enhance the taste of the home.

## CANDLE HOLDER BOX SIZE, LOGO, COLOR, LINING, SHAPE CAN BE CUSTOMIZED