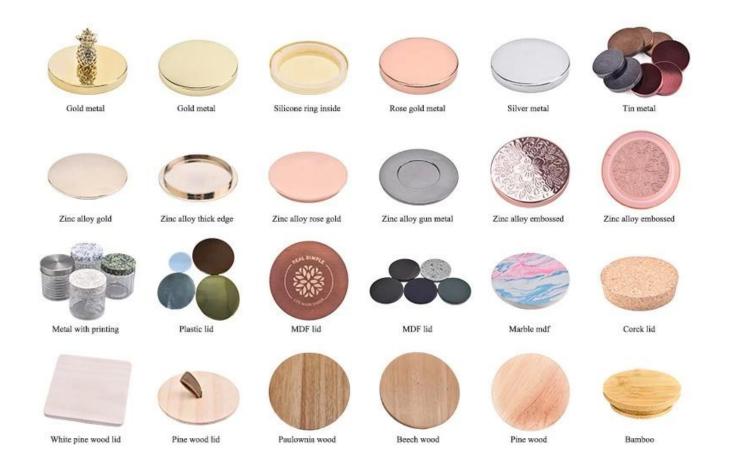

s from us haven't been copied in three years.
- Product quality is the major focus in **Sunny Glassware**.**Sunny Glassware** once demolished 80,000 pcs of glass vessel with barely visible blemish.



This **glass candle jar** can not only be used to store candles, but also as an ornament to decorate your bookshelf, windowsill or living room to enhance the overall style of your home.



Simple yet stylish design, no extra decoration, this fresh and elegant green **glass candle jars**, like the breath of spring, brings a peace and harmony to your home space.



This green **glass candle jar**, with its unique color and texture, adds a fresh touch of green to your home life. It is not only the ideal container for holding candles, but also a work of art to enhance the taste of the home.







## Accessories - candle holder box

## CANDLE HOLDER BOX SIZE, LOGO, COLOR, LINING, SHAPE CAN BE CUSTOMIZED







## **Production and packaging**



## Quality testing



# Packing



# Pallet





#### Welcome to the sample room of **Sunny Glassware**



Here we bring together a total of **5000+** kinds of candle holder carefully designed and made, each candle holder reflects our persistent pursuit of quality and design.

## FAQ

1) Can you combine many items assorted in one container in my first order?

Yes, we can. But the quantity of each ordered item should reach our MOQ.

## 2) If any quality problem, how can you settle it for us?

When discharging the container, you need to inspect all the cargo. If any breakage or defect products were founded, you must take the pictures from the