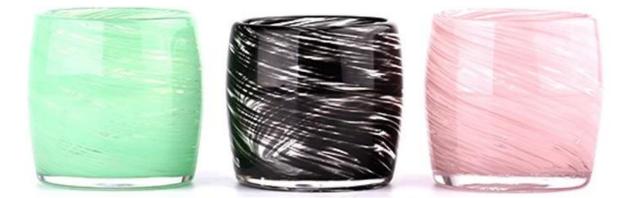

This **glass candle jar** can not only be used to store candles, but also as an ornament to decorate your bookshelf, windowsill or living room to enhance the overall style of your home.

Simple yet stylish design, no extra decoration, this fresh and elegant green **glass candle jars**, like the breath of spring, brings a peace and harmony to your home space.

This green **glass candle jar**, with its unique color and texture, adds a fresh touch of green to your home life. It is not only the ideal container for holding candles, but also a work of art to enhance the taste of the home.