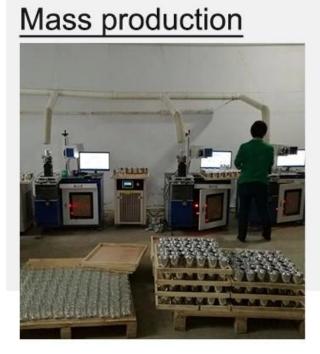

cs of glass vessel with barely visible blemish.



This **glass candle jar** can not only be used to store candles, but also as an ornament to decorate your bookshelf, windowsill or living room to enhance the overall style of your home.



Simple yet stylish design, no extra decoration, this fresh and elegant green **glass candle jars**, like the breath of spring, brings a peace and harmony to your home space.



This green **glass candle jar**, with its unique color and texture, adds a fresh touch of green to your home life. It is not only the ideal container for holding candles, but also a work of art to enhance the taste of the home.







## Accessories - candle holder box

## CANDLE HOLDER BOX SIZE, LOGO, COLOR, LINING, SHAPE CAN BE CUSTOMIZED







## **Production and packaging**



## Quality testing



# Packing



# Pallet





#### Welcome to the sample room of **Sunny Glassware**



Here we bring together a total of **5000+** kinds of candle holder carefully designed and made, each candle holder reflects our persistent pursuit of quality and design.

## FAQ

1) Can you combine many items assorted in one container in my first order?

Yes, we can. But the quantity of each ordered item should reach our MOQ.

## 2) If any quality problem, how can you settle it for us?

When discharging the container, you need to inspect all the cargo. If any breakage or defect products were founded, you must take the pictures from the original carton. All the claims must be presented within 15 working days after discharging the container. This date is subject to the arrival time of