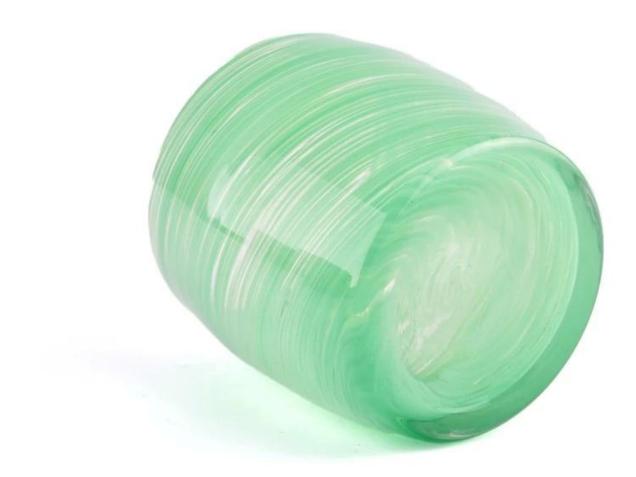

This **glass candle jar** can not only be used to store candles, but also as an ornament to decorate your bookshelf, windowsill or living room to enhance the overall style of your home.

Simple yet stylish design, no extra decoration, this fresh and elegant green **glass candle jars**, like the breath of spring, brings a peace and harmony to your home space.

This green **glass candle jar**, with its unique color and texture, adds a fresh touch of green to your home life. It is not only the ideal container for holding candles, but also a work of art to enhance the taste of the home.