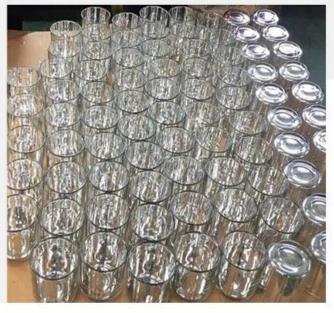

h barely visible blemish.



This **glass candle jar** can not only be used to store candles, but also as an ornament to decorate your bookshelf, windowsill or living room to enhance the overall style of your home.



Simple yet stylish design, no extra decoration, this fresh and elegant green **glass candle jars**, like the breath of spring, brings a peace and harmony to your home space.



This green **glass candle jar**, with its unique color and texture, adds a fresh touch of green to your home life. It is not only the ideal container for holding candles, but also a work of art to enhance the taste of the home.







## Accessories - candle holder box

## CANDLE HOLDER BOX SIZE, LOGO, COLOR, LINING, SHAPE CAN BE CUSTOMIZED







## **Production and packaging**



## Quality testing



# Packing



# Pallet





#### Welcome to the sample room of **Sunny Glassware**



Here we bring together a total of **5000+** kinds of candle holder carefully designed and made, each candle holder reflects our persistent pursuit of quality and design.

## FAQ

1) Can you combine many items assorted in one container in my first order?

Yes, we can. But the quantity of each ordered item should reach our MOQ.

## 2) If any quality problem, how can you settle it for us?

When discharging the container, you need to inspect all the cargo. If any breakage or defect products were founded, you must take the pictures from the original carton. All the claims must be presented within 15 working days after discharging the container. This date is subject to the arrival time of container.

## 3) why