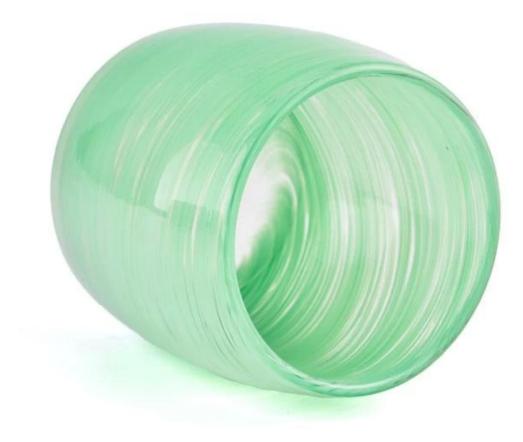

This **glass candle jar** can not only be used to store candles, but also as an ornament to decorate your bookshelf, windowsill or living room to enhance the overall style of your home.

Simple yet stylish design, no extra decoration, this fresh and elegant green **glass candle jars**, like the breath of spring, brings a peace and harmony to your home space.

This green **glass candle jar**, with its unique color and texture, adds a fresh touch of green to your home life. It is not only the ideal container for holding candles, but also a work of art to enhance the taste of the home.