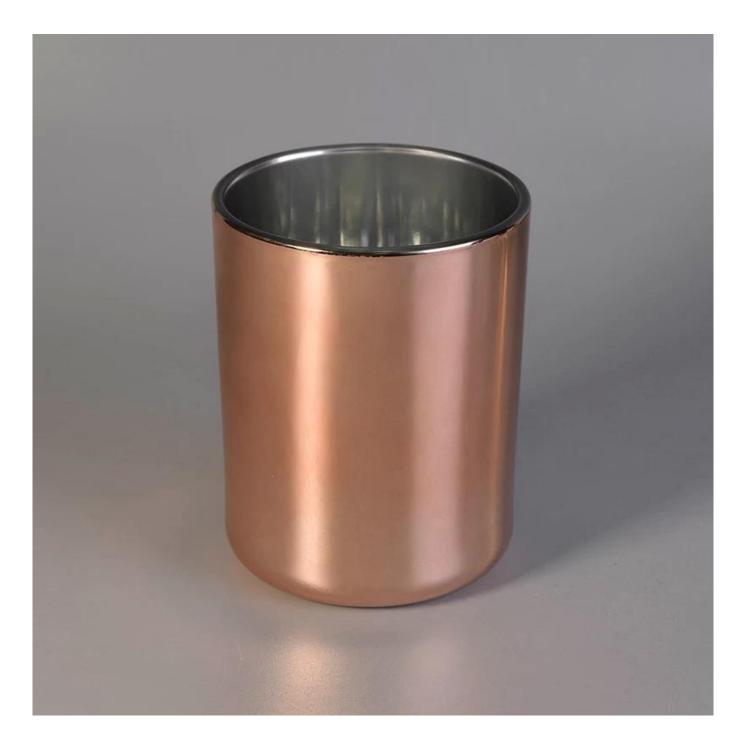

China Glass Candle Jar Wholesale Matte Black, Gold, Rose Gold 16 Oz

## **Product Details**

| Item Name   | China Glass Candle Jar Wholesale Matte Black, Gold, Rose Gold 16 Oz                                                                    |
|-------------|----------------------------------------------------------------------------------------------------------------------------------------|
| ltem No.    | SG10125                                                                                                                                |
| Size        | Top dia:100mm<br>Bottom dia:92mm<br>Height:125mm<br>Fill wax capacity:16oz                                                             |
| Brand name  | Sunny Glassware                                                                                                                        |
| Sample time | <ul><li>1.5 days to exist in the shape and size of the products</li><li>2:15 days if you need new shape and size of products</li></ul> |