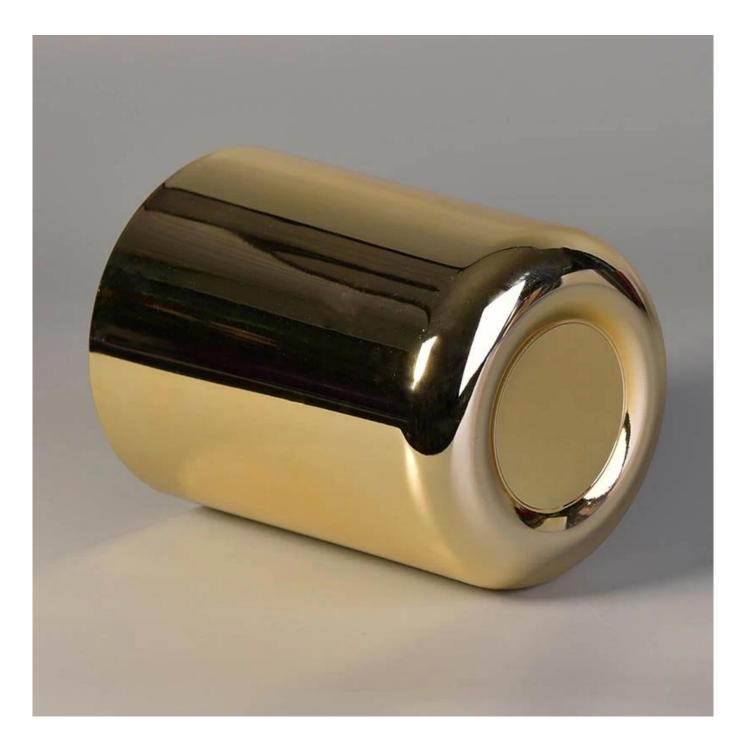

China Glass Candle Jar Wholesale Matte Black, Gold, Rose Gold 16 Oz

## **Product Details**

| Item Name   | China Glass Candle Jar Wholesale Matte Black, Gold, Rose Gold 16 Oz                                                                    |
|-------------|----------------------------------------------------------------------------------------------------------------------------------------|
| ltem No.    | SG10125                                                                                                                                |
| Size        | Top dia:100mm<br>Bottom dia:92mm<br>Height:125mm<br>Fill wax capacity:16oz                                                             |
| Brand name  | Sunny Glassware                                                                                                                        |
| Sample time | <ul><li>1.5 days to exist in the shape and size of the products</li><li>2:15 days if you need new shape and size of products</li></ul> |