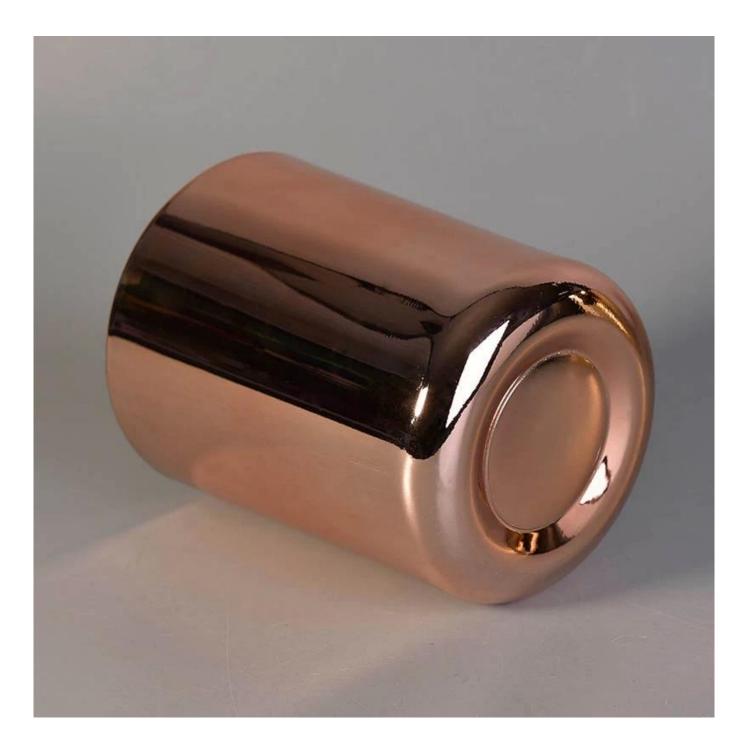

China Glass Candle Jar Wholesale Matte Black, Gold, Rose Gold 16 Oz

## **Product Details**

| Item Name   | China Glass Candle Jar Wholesale Matte Black, Gold, Rose Gold 16 Oz                                                                    |
|-------------|----------------------------------------------------------------------------------------------------------------------------------------|
| ltem No.    | SG10125                                                                                                                                |
| Size        | Top dia:100mm<br>Bottom dia:92mm<br>Height:125mm<br>Fill wax capacity:16oz                                                             |
| Brand name  | Sunny Glassware                                                                                                                        |
| Sample time | <ul><li>1.5 days to exist in the shape and size of the products</li><li>2:15 days if you need new shape and size of products</li></ul> |