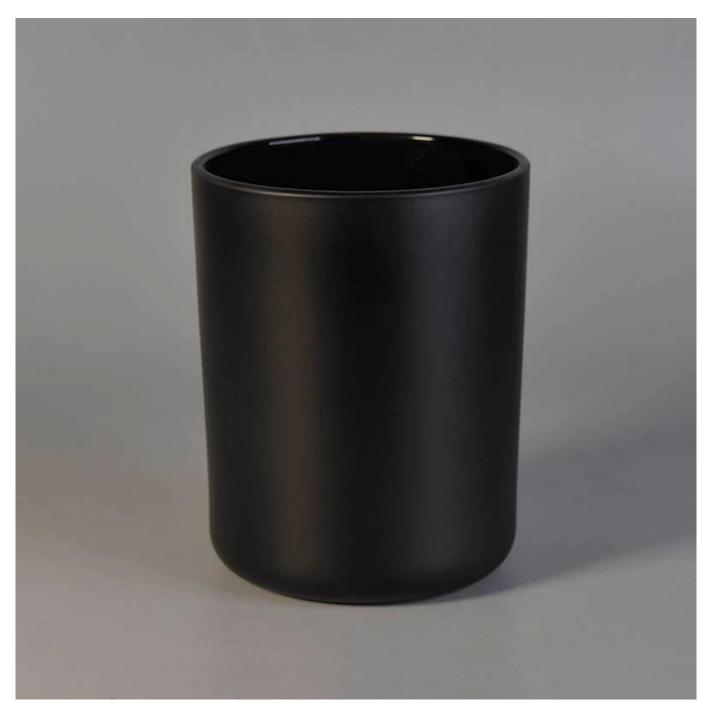

China Glass Candle Jar Wholesale Matte Black, Gold, Rose Gold 16 Oz

## **Product Details**

| Item Name   | China Glass Candle Jar Wholesale Matte Black, Gold, Rose Gold 16 Oz                                                                    |
|-------------|----------------------------------------------------------------------------------------------------------------------------------------|
| ltem No.    | SG10125                                                                                                                                |
| Size        | Top dia:100mm<br>Bottom dia:92mm<br>Height:125mm<br>Fill wax capacity:16oz                                                             |
| Brand name  | Sunny Glassware                                                                                                                        |
| Sample time | <ul><li>1.5 days to exist in the shape and size of the products</li><li>2:15 days if you need new shape and size of products</li></ul> |