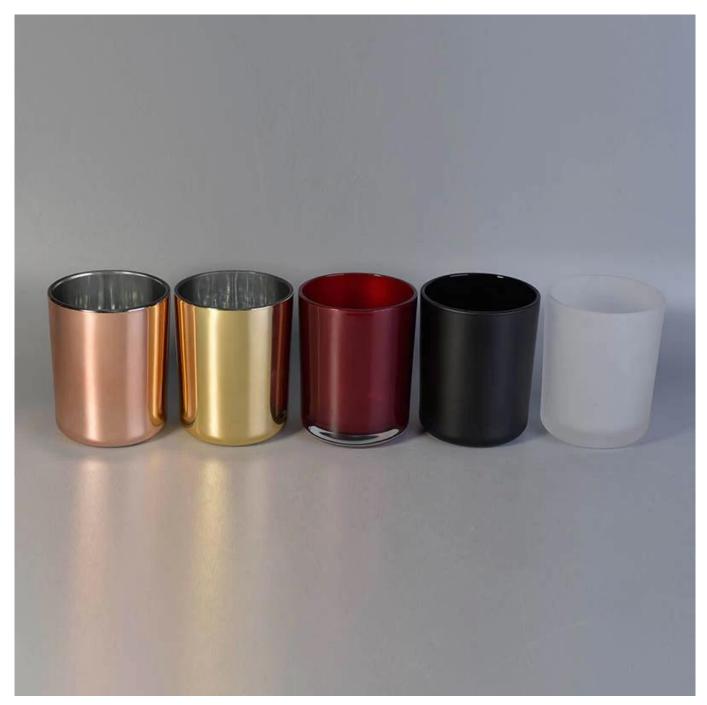

China Glass Candle Jar Wholesale Matte Black, Gold, Rose Gold 16 Oz

## **Product Details**

| Item Name   | China Glass Candle Jar Wholesale Matte Black, Gold, Rose Gold 16 Oz                                                                    |
|-------------|----------------------------------------------------------------------------------------------------------------------------------------|
| ltem No.    | SG10125                                                                                                                                |
| Size        | Top dia:100mm<br>Bottom dia:92mm<br>Height:125mm<br>Fill wax capacity:16oz                                                             |
| Brand name  | Sunny Glassware                                                                                                                        |
| Sample time | <ul><li>1.5 days to exist in the shape and size of the products</li><li>2:15 days if you need new shape and size of products</li></ul> |