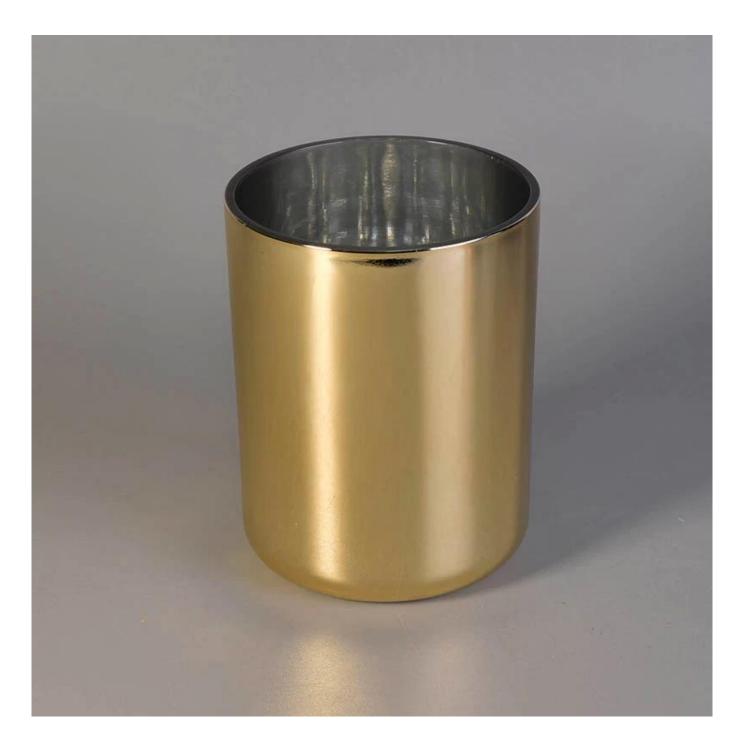

China Glass Candle Jar Wholesale Matte Black, Gold, Rose Gold 16 Oz

## **Product Details**

| Item Name   | China Glass Candle Jar Wholesale Matte Black, Gold, Rose Gold 16 Oz                                                                    |
|-------------|----------------------------------------------------------------------------------------------------------------------------------------|
| ltem No.    | SG10125                                                                                                                                |
| Size        | Top dia:100mm<br>Bottom dia:92mm<br>Height:125mm<br>Fill wax capacity:16oz                                                             |
| Brand name  | Sunny Glassware                                                                                                                        |
| Sample time | <ul><li>1.5 days to exist in the shape and size of the products</li><li>2:15 days if you need new shape and size of products</li></ul> |