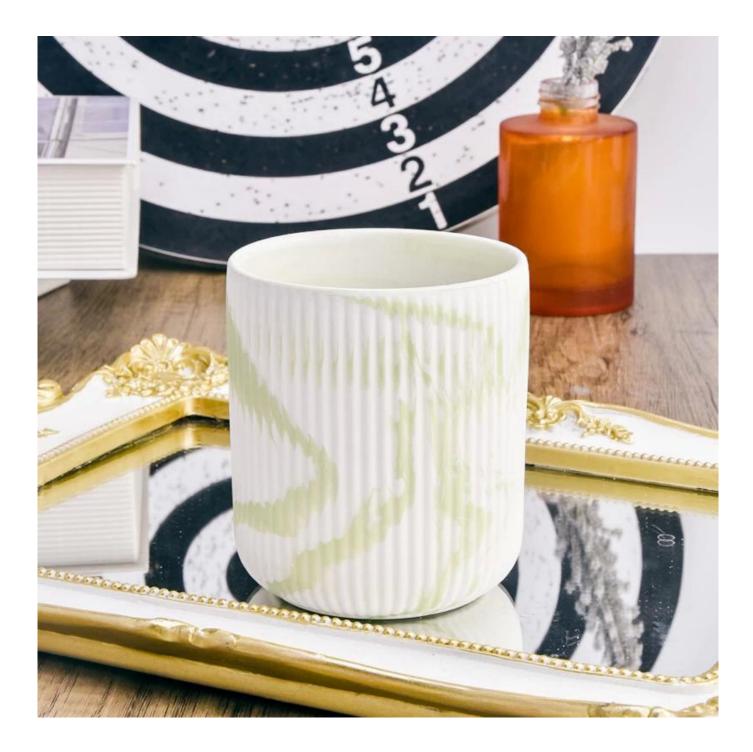

| Measure           | Item:SGMK22093014<br>Top dia:83 mm<br>Bottom dia:59 mm<br>Height:95 mm<br>Weight: 240 g<br>Capcity:392 ml |
|-------------------|-----------------------------------------------------------------------------------------------------------|
| Packing           | Normal packing,Individual gift box, PVC box, window box, color box, white box, etc                        |
| Delivery time     | Within 35 days after the sample and order confirmed                                                       |
| Payment term      | 30% deposit by T/T in advance and the balance against the copy of B/L                                     |
| Shipment          | By sea,by air,by Express and your shipping agent is acceptable                                            |
| Usage<br>Occasion | Home decor,Wedding Decoration,Wedding Favors,Decoration enhancement                                       |