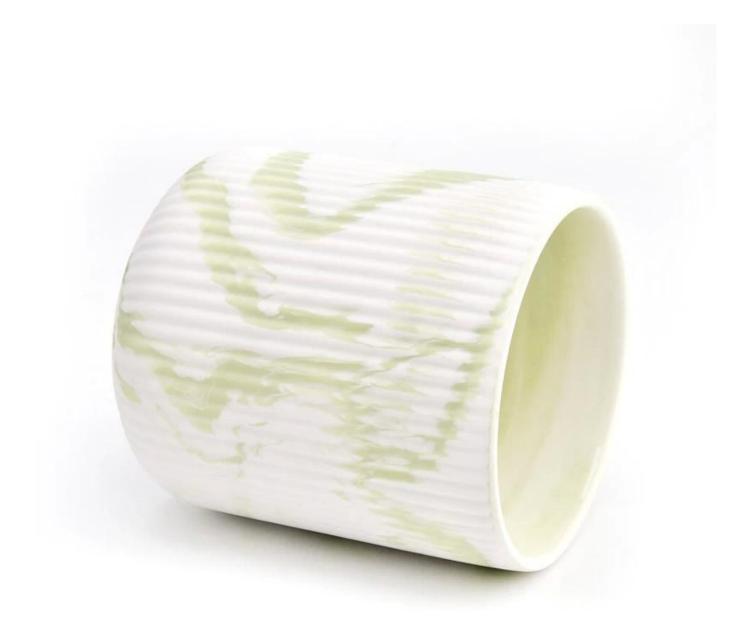

| Measure           | Item:SGMK22093014<br>Top dia:83 mm<br>Bottom dia:59 mm<br>Height:95 mm<br>Weight: 240 g<br>Capcity:392 ml |
|-------------------|-----------------------------------------------------------------------------------------------------------|
| Packing           | Normal packing,Individual gift box, PVC box, window box, color box, white box, etc                        |
| Delivery time     | Within 35 days after the sample and order confirmed                                                       |
| Payment term      | 30% deposit by T/T in advance and the balance against the copy of B/L                                     |
| Shipment          | By sea,by air,by Express and your shipping agent is acceptable                                            |
| Usage<br>Occasion | Home decor,Wedding Decoration,Wedding Favors,Decoration enhancement                                       |