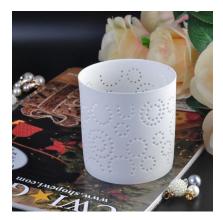

Ceramic canlde holders can be used in wedding decoration, home decoration, party,banquet ect,
 This candle jars is very great as a gorgeous centerpiece for an event
 The pottery candle container can decorate your indoors and outdoors with this delicated rose figure glass candle holder.

### More Product Pictures

Similar Products Link