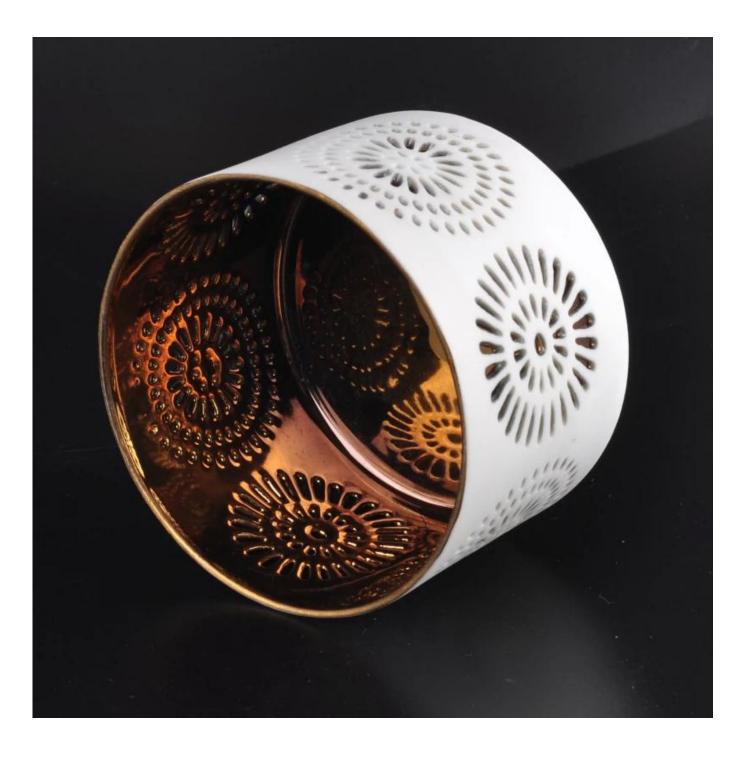

us designs and sizes for selection</li> <li>Any color painted, cold, electroplating, laser model Processing cutter</li> <li>Special package as shrink film, color gift box, white gift box, etc.</li> <li>We are exclusive of employees for quality control to promise the quality.</li> <li>We have a professional workshop and warehouse for ensure delivery time</li> </ol> |



Ceramic canlde holders can be used in wedding decoration, home decoration, party,banquet ect,
 This candle jars is very great as a gorgeous centerpiece for an event
 The pottery candle container can decorate your indoors and outdoors with this delicated rose figure glass candle holder.

4. The ceramic candle holders is wonderful gift as housewarmings and other events.

#### Carlon Stor Common

### More Product Pictures









Similar Products Link







#### Customized candle jars

## Office & Sample Room

<u>Shenzhen Sunny Glassware Co.,Ltd</u> was established in 1992. We have been in this industry area for more than 20 years, as a professional manufacturer, we specialized in designing glassware, manufacturing glassware as well as exporting. Our products lines range from handmade to machine made. We already produced abundant products such as glass tumbler, borosilicate glass, shot glass, vase,bowl, candle holder, stemware, ashtray ,tabkeware, driking glass, etc. all the daily use glassware, in total there are more than 4,000 different styles. We have an excellent design team for innovative product creation and strict QC tearm for quality asurance. OEM/ODM serverice are supported as well.









For more