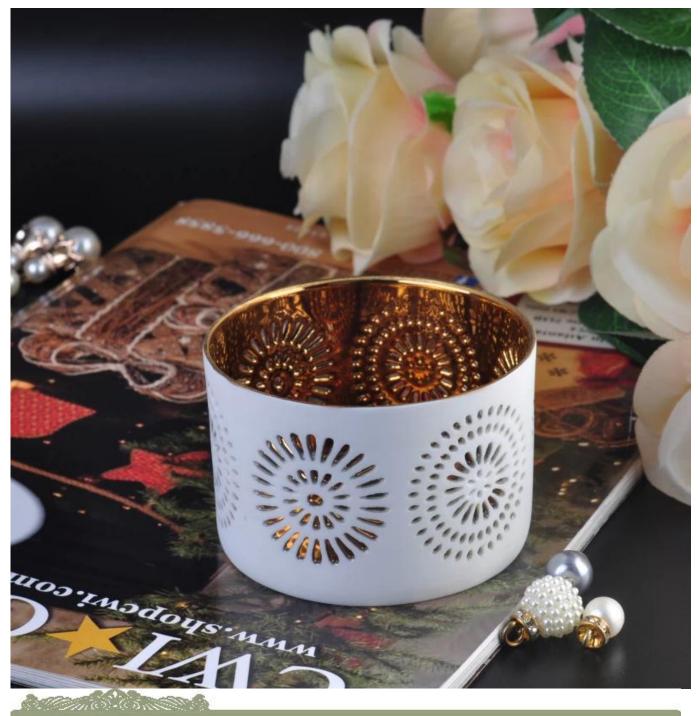

4. The ceramic candle holders is wonderful gift as housewarmings and other events.