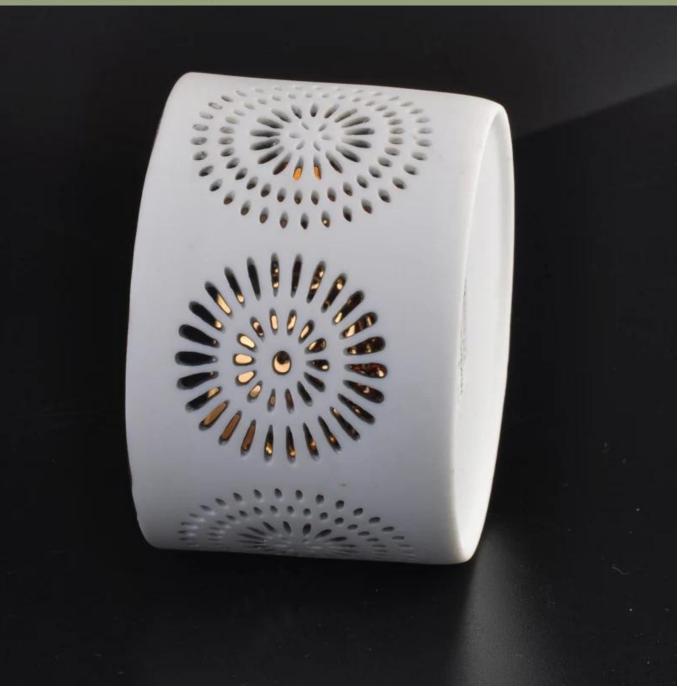

# Ceramic candle container candle holder wholesale electroplating

| Item number.             | SGJH16042044                                                  |
|--------------------------|---------------------------------------------------------------|
| Material                 | Pottery/Ceramic                                               |
| Handle                   | Hand made ceramic candle jars                                 |
| Samples time             | 1. 5 days if there is a form and size of the ceramic          |
|                          | 2. 15 days, if you need a new shape and size ceramic          |
| Product Capacity         | 500,000 ~ 1,000,000 pieces per month                          |
|                          |                                                               |
|                          | 1. Hand made votive ceramic candle holders from high quality. |
|                          | 2. Suitable for use in hotel, house, etc.                     |
| The Features of products | 3. This eco-friendly.                                         |
|                          | 4. Meet FDA test ; AMP; CA 65 test                            |

Ceramic canlde holders can be used in wedding decoration, home decoration, party,banquet ect,
 This candle jars is very great as a gorgeous centerpiece for an event
 The pottery candle container can decorate your indoors and outdoors with this delicated rose figure glass candle holder.