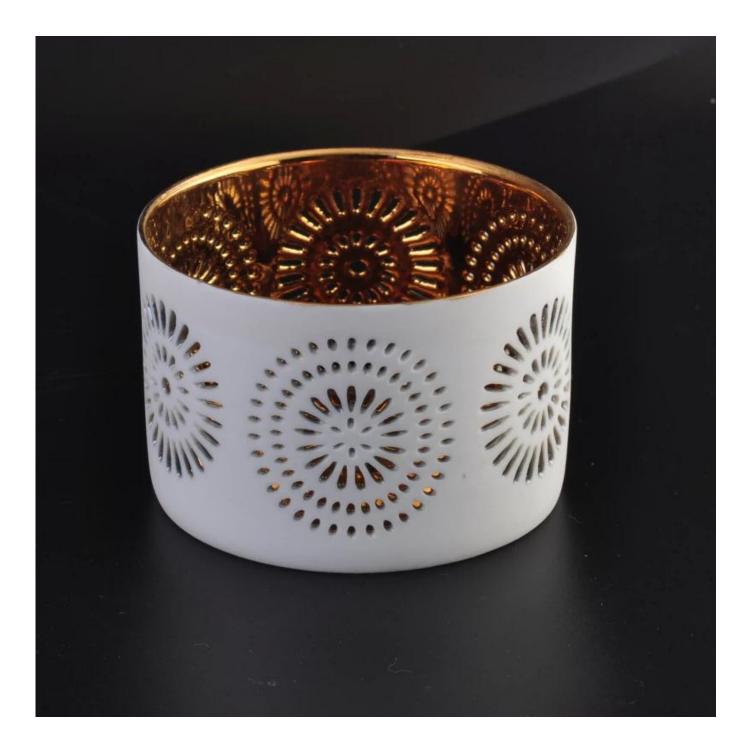

# Ceramic candle container candle holder wholesale electroplating

| Item number.             | SGJH16042044                                                  |
|--------------------------|---------------------------------------------------------------|
| Material                 | Pottery/Ceramic                                               |
| Handle                   | Hand made ceramic candle jars                                 |
| Samples time             | 1. 5 days if there is a form and size of the ceramic          |
|                          | 2. 15 days, if you need a new shape and size ceramic          |
| Product Capacity         | 500,000 ~ 1,000,000 pieces per month                          |
|                          |                                                               |
|                          | 1. Hand made votive ceramic candle holders from high quality. |
|                          | 2. Suitable for use in hotel, house, etc.                     |
| The Features of products | 3. This eco-friendly.                                         |
|                          | 4. Meet FDA test ; AMP; CA 65 test                            |

Ceramic canlde holders can be used in wedding decoration, home decoration, party,banquet ect,
 This candle jars is very great as a gorgeous centerpiece for an event
 The pottery candle container can decorate your indoors and outdoors with this delicated rose figure glass candle holder.