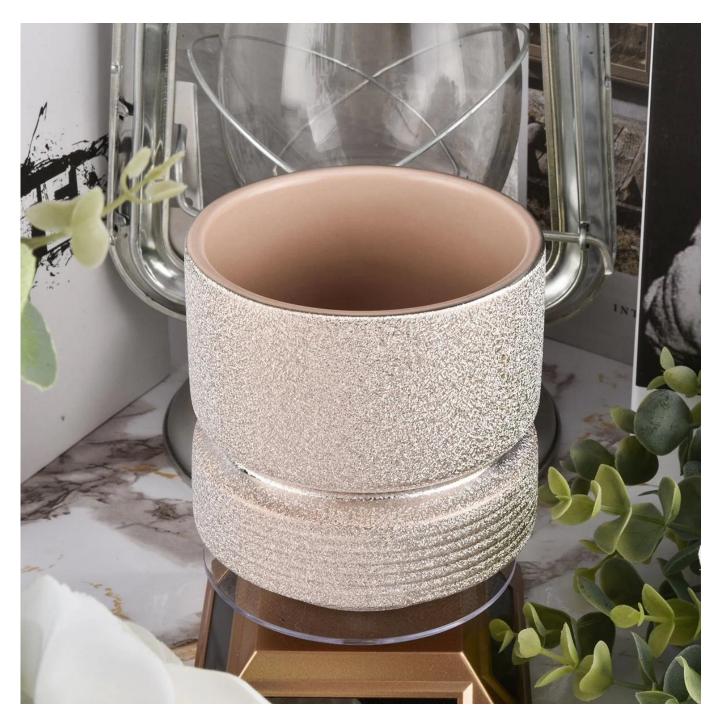

### **Ceramic Candle Jars Wholesale Home Decoration**

#### Flexible size design allows your market to grow rapidly

Top dia:73mm Bottom dia:46mm Maxi dia.:97mm Height:100mm Weight:360g Capacity:420ml

Custom designs and different sizes available

With our strong support, our customers are growing rapidly, from small labs to industry leaders.