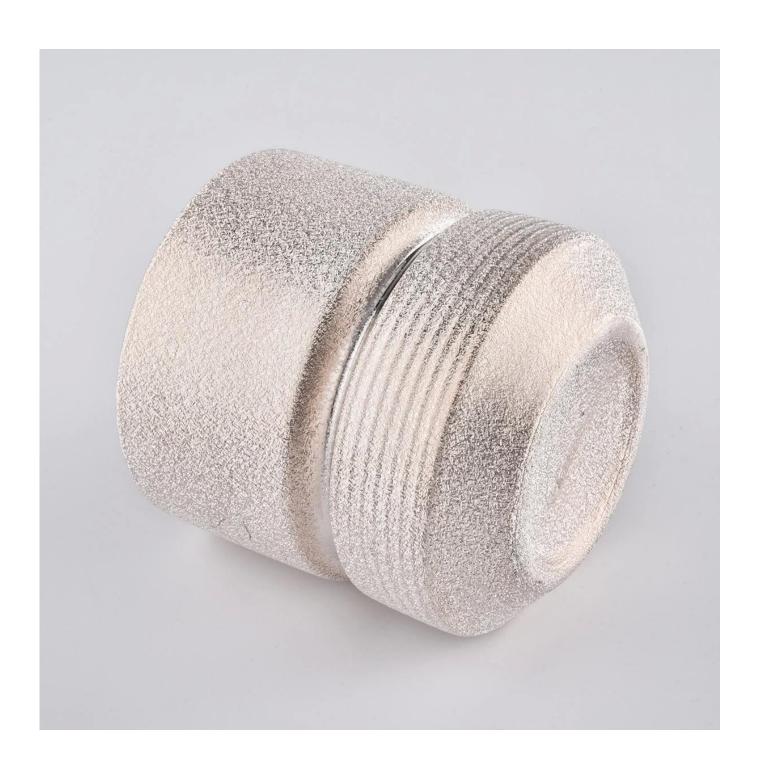

### **Ceramic Candle Jars Wholesale Home Decoration**

#### Flexible size design allows your market to grow rapidly

Top dia:73mm Bottom dia:46mm Maxi dia.:97mm Height:100mm Weight:360g Capacity:420ml

Custom designs and different sizes available

With our strong support, our customers are growing rapidly, from small labs to industry leaders.