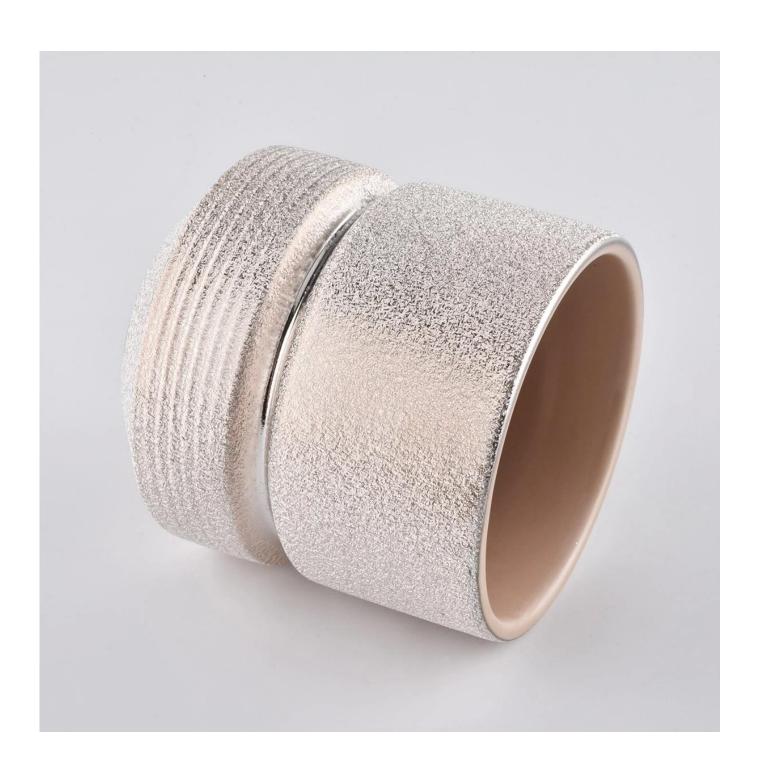

### **Ceramic Candle Jars Wholesale Home Decoration**

#### Flexible size design allows your market to grow rapidly

Top dia:73mm Bottom dia:46mm Maxi dia.:97mm Height:100mm Weight:360g Capacity:420ml

Custom designs and different sizes available

With our strong support, our customers are growing rapidly, from small labs to industry leaders.