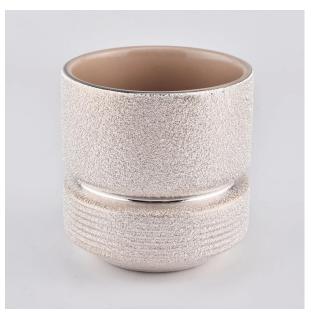

### **Ceramic Candle Jars Wholesale Home Decoration**

#### Flexible size design allows your market to grow rapidly

Top dia:73mm Bottom dia:46mm Maxi dia.:97mm Height:100mm Weight:360g Capacity:420ml

Custom designs and different sizes available

With our strong support, our customers are growing rapidly, from small labs to industry leaders.