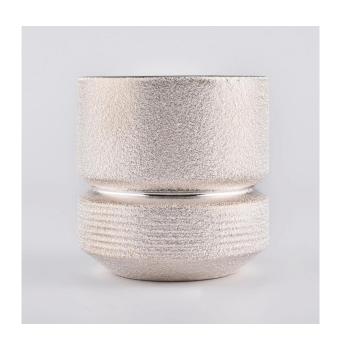

### **Ceramic Candle Jars Wholesale Home Decoration**

#### Flexible size design allows your market to grow rapidly

Top dia:73mm Bottom dia:46mm Maxi dia.:97mm Height:100mm Weight:360g Capacity:420ml

Custom designs and different sizes available

With our strong support, our customers are growing rapidly, from small labs to industry leaders.