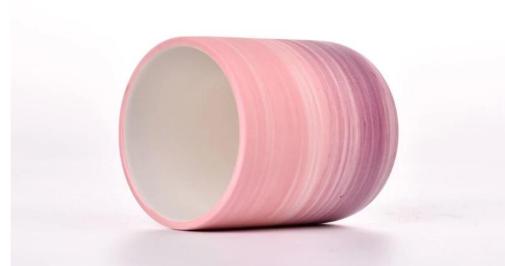

## Flexible size design can be expanded quickly Your market

Top DIA.: 65mm Bottom diameter:45mm Height: 76mm. Capacity: 165ml. Weight: 141g

We translate your ideas into creative spices products, we sell yourself in the local market.

## **FAQ**

Q1: Do you accept small order?

Yes, any quantity would be acceptable if we have stocks.

Q2: Do you have any other colors/sizes for this kind of jar?

Any colors can be customized according to pantone number or your sample, the we have some hot sale regular sizes for you to choose, if you want to make new sizes we can also open new molds.