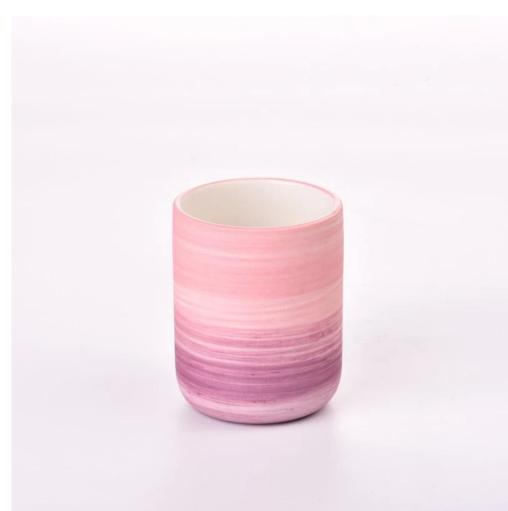

## Flexible size design can be expanded quickly Your market

Top DIA.: 65mm Bottom diameter:45mm Height: 76mm. Capacity: 165ml. Weight: 141g

We translate your ideas into creative spices products, we sell yourself in the local market.

## **FAQ**

Q1: Do you accept small order?

Yes, any quantity would be acceptable if we have stocks.

Q2: Do you have any other colors/sizes for this kind of jar?

Any colors can be customized according to pantone number or your sample, the we have some hot sale regular sizes for you to choose, if you want to make new sizes we can also open new molds.