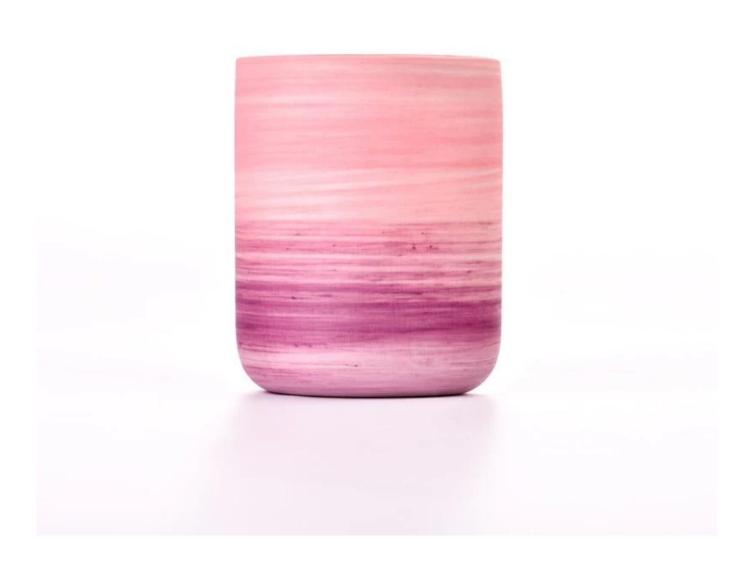

## Flexible size design can be expanded quickly Your market

Top DIA.: 65mm Bottom diameter:45mm Height: 76mm. Capacity: 165ml. Weight: 141g

We translate your ideas into creative spices products, we sell yourself in the local market.