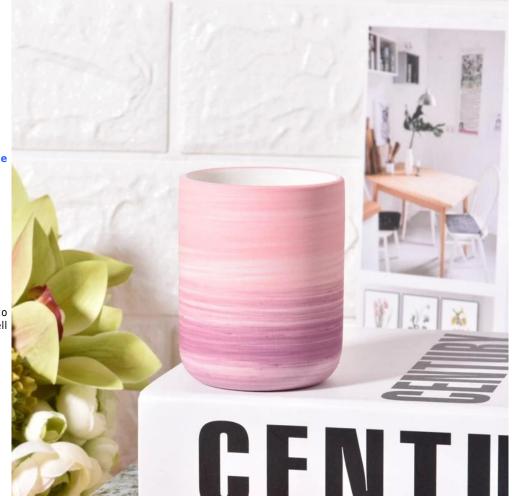

## Flexible size design can be expanded quickly Your market

Top DIA.: 65mm Bottom diameter:45mm Height: 76mm. Capacity: 165ml. Weight: 141g

We translate your ideas into creative spices products, we sell yourself in the local market.

## **FAQ**

Q1: Do you accept small order?

Yes, any quantity would be acceptable if we have stocks.

Q2: Do you have any other colors/sizes for this kind of jar?

Any colors can be customized according to pantone number or your sample, the we have some hot sale regular sizes for you to choose, if you want to make new sizes we can also open new molds.