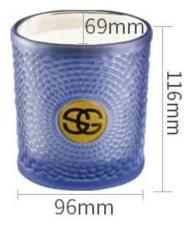

The design concept comes from the shining halo, which help people relaxing and enjoying the amazing light beam.

| Capacity | 360m |
|----------|------|
| weight   | 472g |