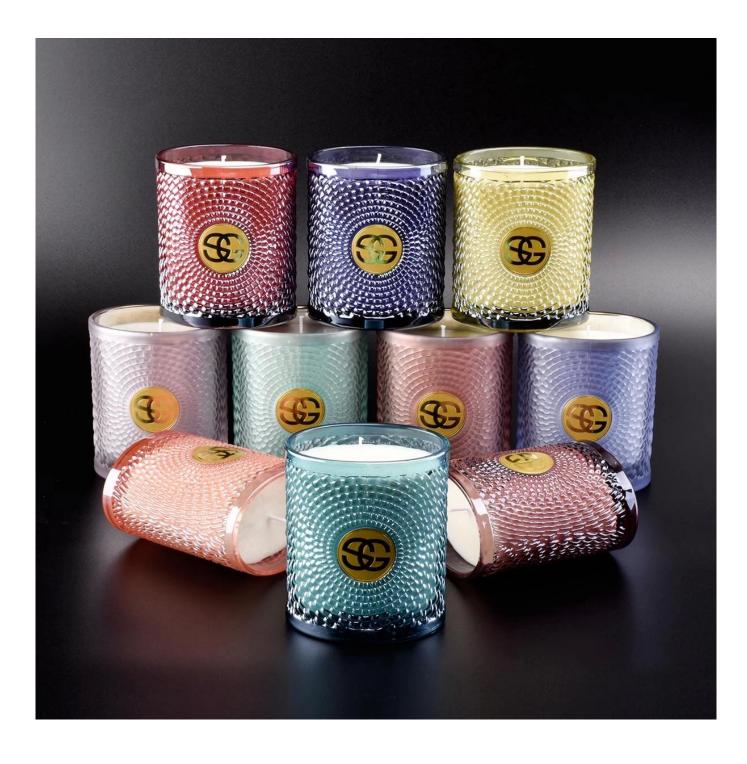

## Bulk decorative glass candle containers oval shaped halo pattern design

This is a very unique & attractive candle holder, with oval special shape & Exquisite pattern. Various decoration made it very high end & luxury.

The design concept comes from the shining halo, which help people relaxing and enjoying the amazing light beam.

| Capacity | 360m |
|----------|------|
| weight   | 472g |