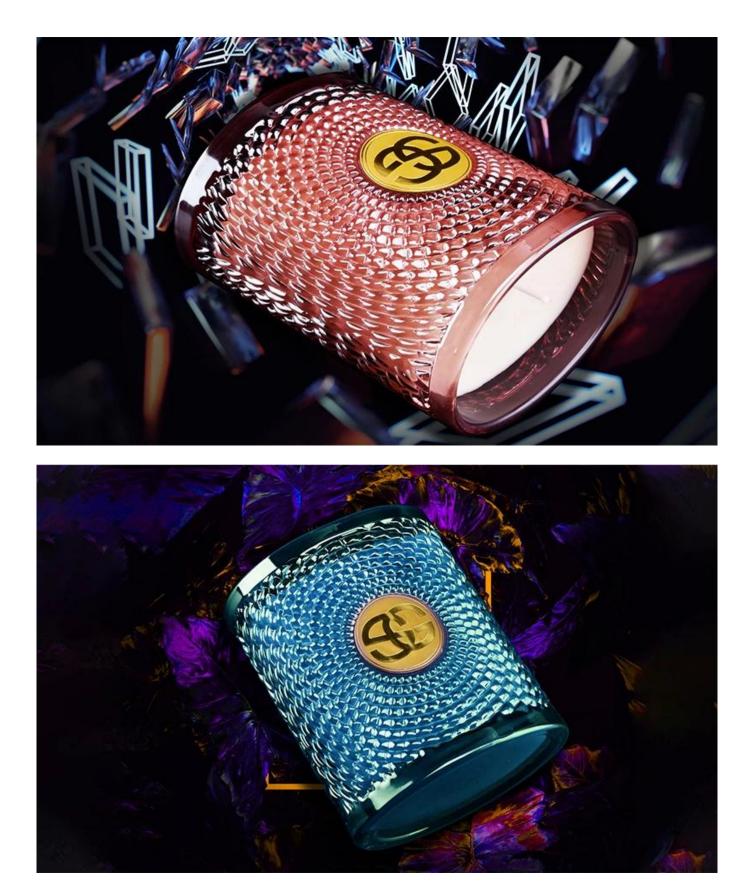

## Bulk decorative glass candle containers oval shaped halo pattern design

This is a very unique & attractive candle holder, with oval special shape & Exquisite pattern. Various decoration made it very high end & luxury.