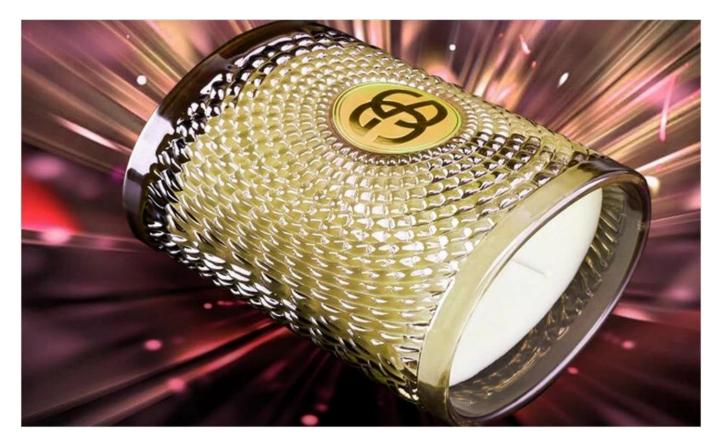

## Bulk decorative glass candle containers oval shaped halo pattern design

This is a very unique & attractive candle holder, with oval special shape & Exquisite pattern. Various decoration made it very high end & luxury.

The design concept comes from the shining halo, which help people relaxing and enjoying the amazing light beam.

| Capacity | 360m |
|----------|------|
| weight   | 472g |