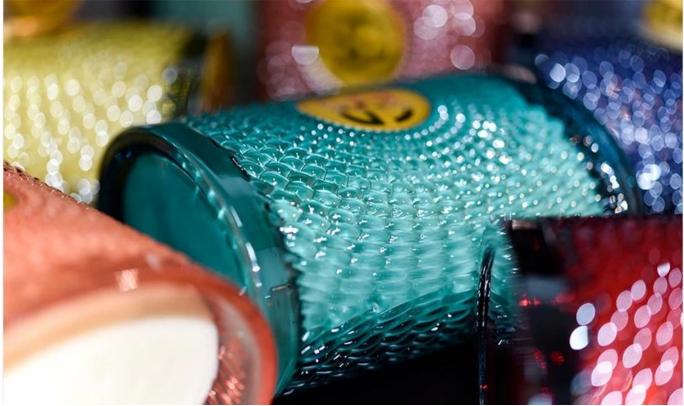

## Bulk decorative glass candle containers oval shaped halo pattern design

This is a very unique & attractive candle holder, with oval special shape & Exquisite pattern. Various decoration made it very high end & luxury.

The design concept comes from the shining halo, which help people relaxing and enjoying the amazing light beam.

| Capacity | 360m |
|----------|------|
| weight   | 472g |