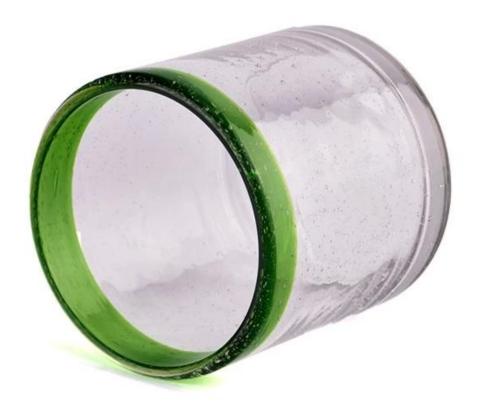

## Bubble Glass Candle Holders 11oz Glass Candle Vessels

Sunny Glasswares not only places  $\operatorname{OEM}$  /  $\operatorname{ODM}$  orders, but also helps many brands to start with product concepts.

## Why choose Sunny.

| product name      | Bubble Glass Candle Holders 11oz Glass Candle Vessels                                                                |
|-------------------|----------------------------------------------------------------------------------------------------------------------|
|                   | <ol> <li>5 days if there is glass shape and size</li> <li>15 days, if you need new shapes and sizes glass</li> </ol> |
| Packing           | Normal packing,Individual gift box, PVC box, window box, color box, white box, etc                                   |
| Delivery time     | Within 35 days after the sample and order confirmed                                                                  |
| Payment term      | 30% deposit by T/T in advance and the balance against the copy of B/L                                                |
| Shipment          | By sea,by air,by Express and your shipping agent is acceptable                                                       |
| Usage<br>Occasion | Home decor, Wedding Decoration, Wedding Favors, Decoration enhancement                                               |