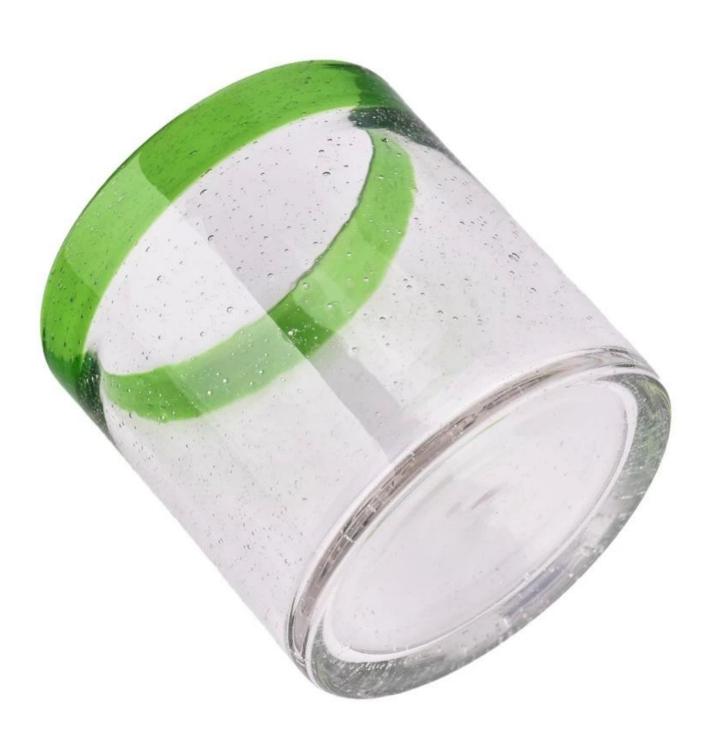

## Bubble Glass Candle Holders 11oz Glass Candle Vessels

Sunny Glasswares not only places  $\operatorname{OEM}$  /  $\operatorname{ODM}$  orders, but also helps many brands to start with product concepts.