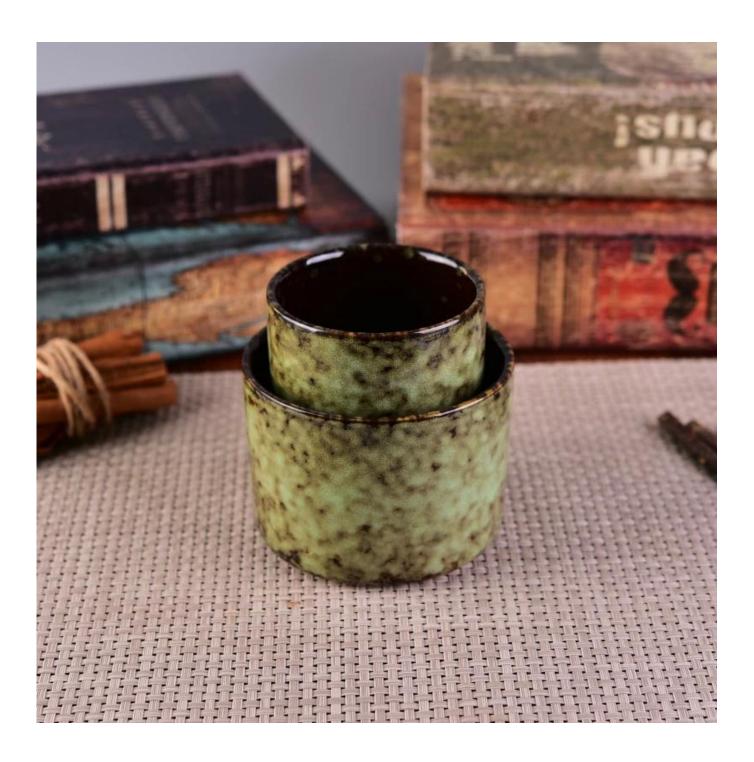

### Bling bling Transmutation Glaze Home Decoration Ceramic Candle Holder

#### What can we do for you

- 1. Various designs and sizes for selection
- 2 Any color painted, cold, electroplating, laser model Processing cutter
- 3. Special package such as shrink film, color gift box, white gift box, etc.
- 4. We are exclusive of employees for quality control to promise the quality.
- 5. We have a professional workshop and warehouse for ensure delivery time

#### **Usage of Product**

- 1. Ceramic canlde holders can be used in wedding decoration, home decoration, party,banquet ect,
- 2. This candle container is very great as a gorgeous centerpiece for an event
- 3. The pottery candle jars can decorate your indoors and outdoors with this Bling bling Transmutation Glaze Home Decoration Ceramic Candle Holder.
- 4. The ceramic candle vessel is a wonderful gift as housewarmings and other events.