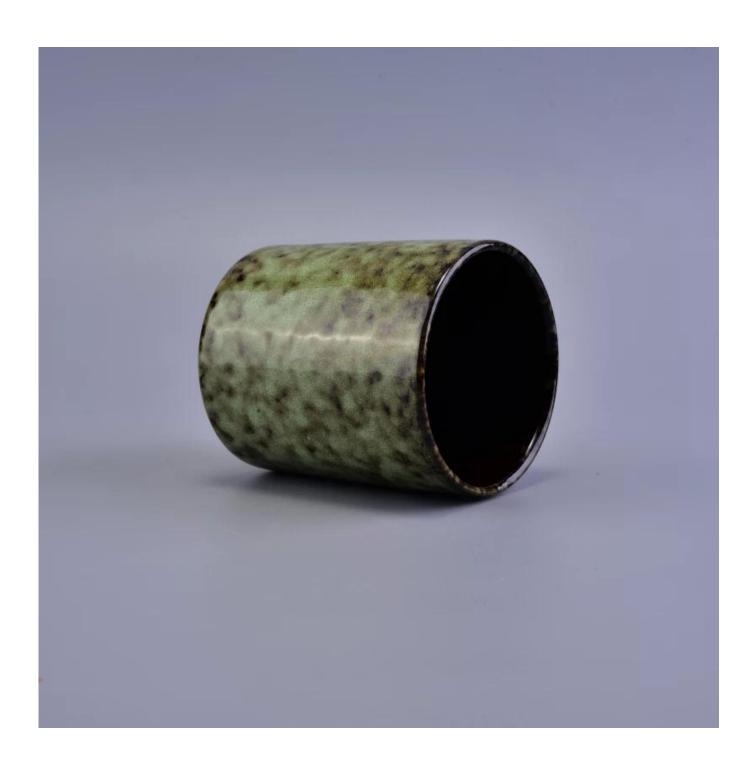

### Bling bling Transmutation Glaze Home Decoration Ceramic Candle Holder

#### **Usage of Product**

- 1. Ceramic canlde holders can be used in wedding decoration, home decoration, party,banquet ect,
- 2. This candle container is very great as a gorgeous centerpiece for an event
- 3. The pottery candle jars can decorate your indoors and outdoors with this Bling bling Transmutation Glaze Home Decoration Ceramic Candle Holder.
- 4. The ceramic candle vessel is a wonderful gift as housewarmings and other events.