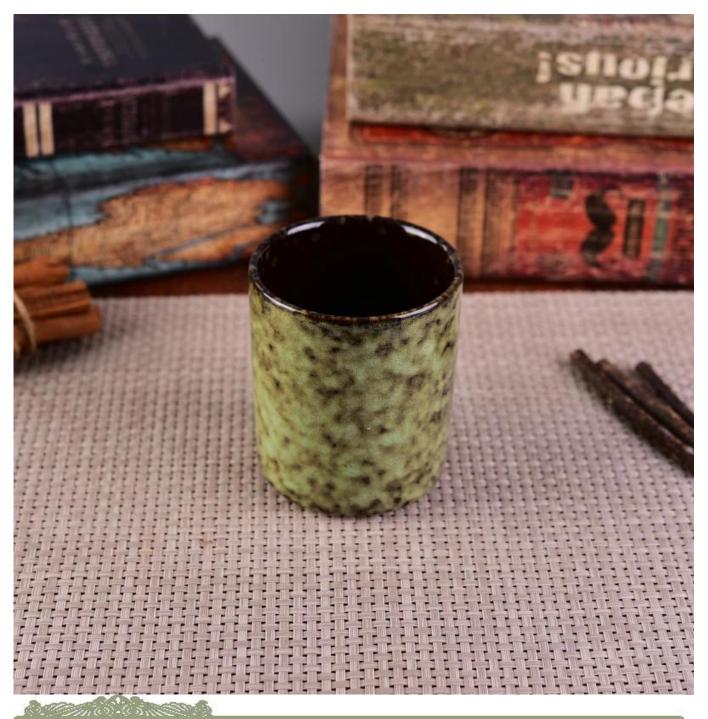

### Bling bling Transmutation Glaze Home Decoration Ceramic Candle Holder

#### **Usage of Product**

- 1. Ceramic canlde holders can be used in wedding decoration, home decoration, party,banquet ect,
- 2. This candle container is very great as a gorgeous centerpiece for an event
- 3. The pottery candle jars can decorate your indoors and outdoors with this Bling bling Transmutation Glaze Home Decoration Ceramic Candle Holder.
- 4. The ceramic candle vessel is a wonderful gift as housewarmings and other events.