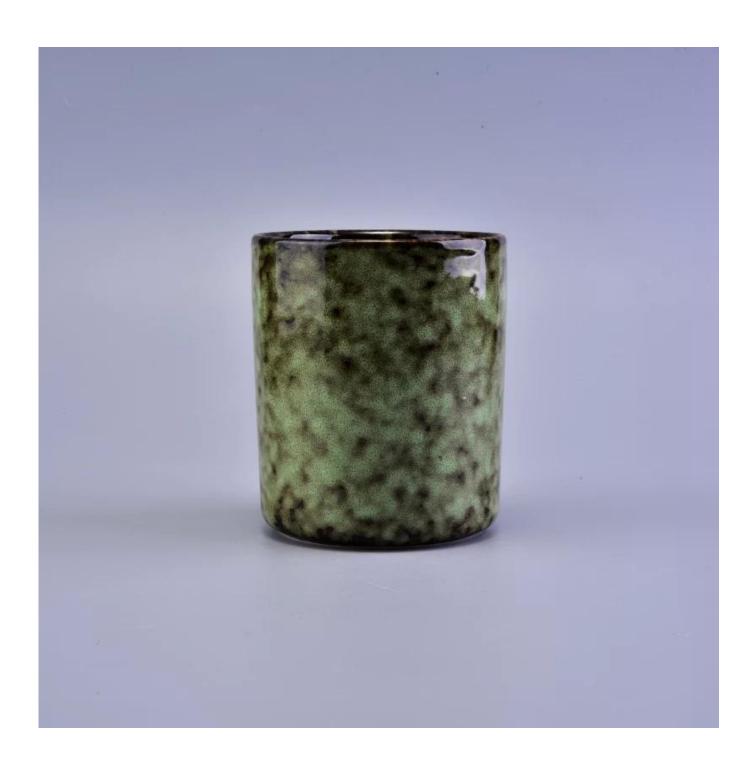

### Bling bling Transmutation Glaze Home Decoration Ceramic Candle Holder

#### **Usage of Product**

- 1. Ceramic canlde holders can be used in wedding decoration, home decoration, party,banquet ect,
- 2. This candle container is very great as a gorgeous centerpiece for an event
- 3. The pottery candle jars can decorate your indoors and outdoors with this Bling bling Transmutation Glaze Home Decoration Ceramic Candle Holder.
- 4. The ceramic candle vessel is a wonderful gift as housewarmings and other events.