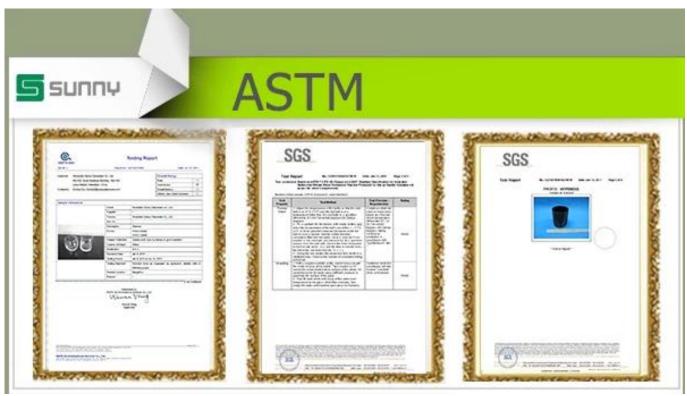

# Product Details

| Item number.             | SGSN16121604                                                                                                                                                                                         |
|--------------------------|------------------------------------------------------------------------------------------------------------------------------------------------------------------------------------------------------|
| Material                 | Ceramic                                                                                                                                                                                              |
| Craft                    | hand made                                                                                                                                                                                            |
| Samples time             | 1. 5 days if there is a form and size of the ceramic                                                                                                                                                 |
|                          | 2. 15 days, if you need a new shape and size ceramic                                                                                                                                                 |
| Product Capacity         | 500,000 ~ 1,000,000 pieces per month                                                                                                                                                                 |
| The Features of products | <ol> <li>Hand made <u>ceramic candle holder</u> from high quality.</li> <li>Suitable for use in hotel, house, etc.</li> <li>Eco-friendly.</li> <li>Meet FDA test, ASTM, <b>CA 65 test</b></li> </ol> |