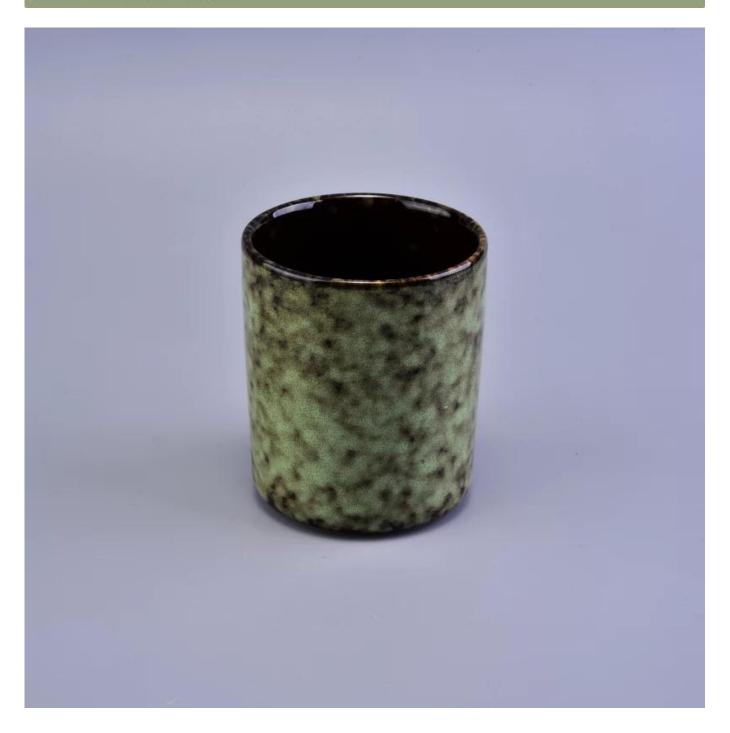

### Bling bling Transmutation Glaze Home Decoration Ceramic Candle Holder

#### **Usage of Product**

- 1. Ceramic canlde holders can be used in wedding decoration, home decoration, party,banquet ect,
- 2. This candle container is very great as a gorgeous centerpiece for an event
- 3. The pottery candle jars can decorate your indoors and outdoors with this Bling bling Transmutation Glaze Home Decoration Ceramic Candle Holder.
- 4. The ceramic candle vessel is a wonderful gift as housewarmings and other events.