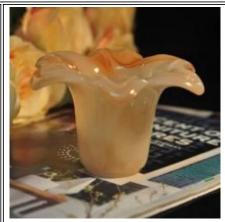

Cylinder tealight candle holder

**Round small tealight holder** 

Flower shape cylinder jade amber color decorative glass candle jar candle holder

Factory Show