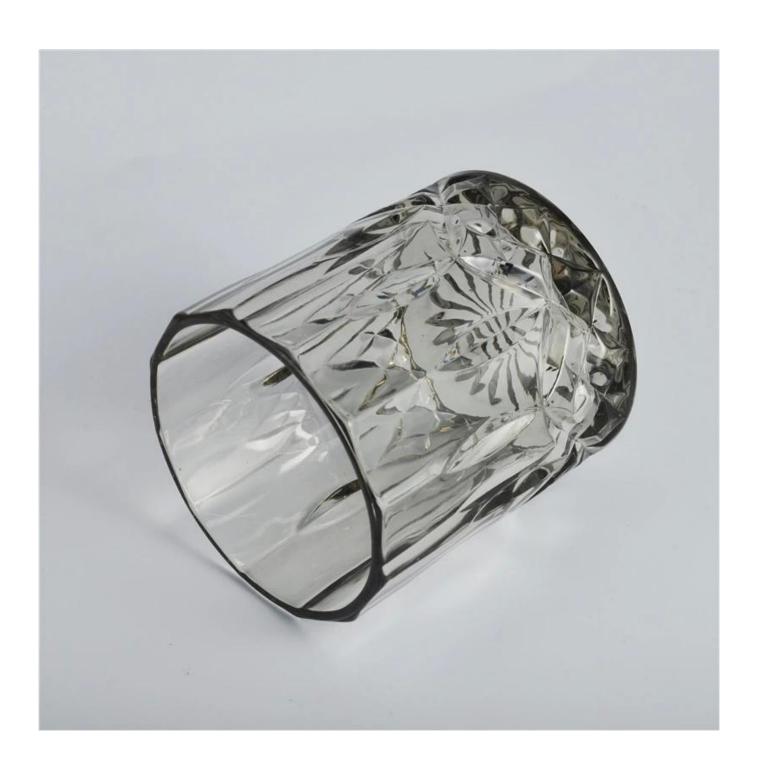

## Unique emboss glass cylinder jar

| 1.10mo-6.       |                  |                                                                                                                                                                                |
|-----------------|------------------|--------------------------------------------------------------------------------------------------------------------------------------------------------------------------------|
| Product Details |                  |                                                                                                                                                                                |
|                 | Item No          | SGLYP16021504                                                                                                                                                                  |
|                 | Size             | Top dia[83mm Bottom dia[82mm Height[93mm Capacity[327ml                                                                                                                        |
|                 | Surface finish   | Black engrave glass candle jar                                                                                                                                                 |
|                 | Material         | High white glass                                                                                                                                                               |
|                 | Surface finish   | color spray, electroplating, etc are avialable                                                                                                                                 |
|                 | Sample           | 7days                                                                                                                                                                          |
|                 | Terms of payment | 30% deposit by T/T in advance and the balance after showing copy of L/C                                                                                                        |
|                 | Certification    | ASTM Test (for candle holder)                                                                                                                                                  |
|                 | For your choice  | 1, Any logo printing on glass body 2, Any color painted, frosted, electroplating, logo laser for the finish 3, Special packing like shrink wrap, color gift box, white box etc |
|                 |                  | 4, Any shape, size meet your need                                                                                                                                              |

Cylinder tealight candle holder

**Round small tealight holder** 

Flower shape cylinder jade amber color decorative glass candle jar candle holder

Factory Show