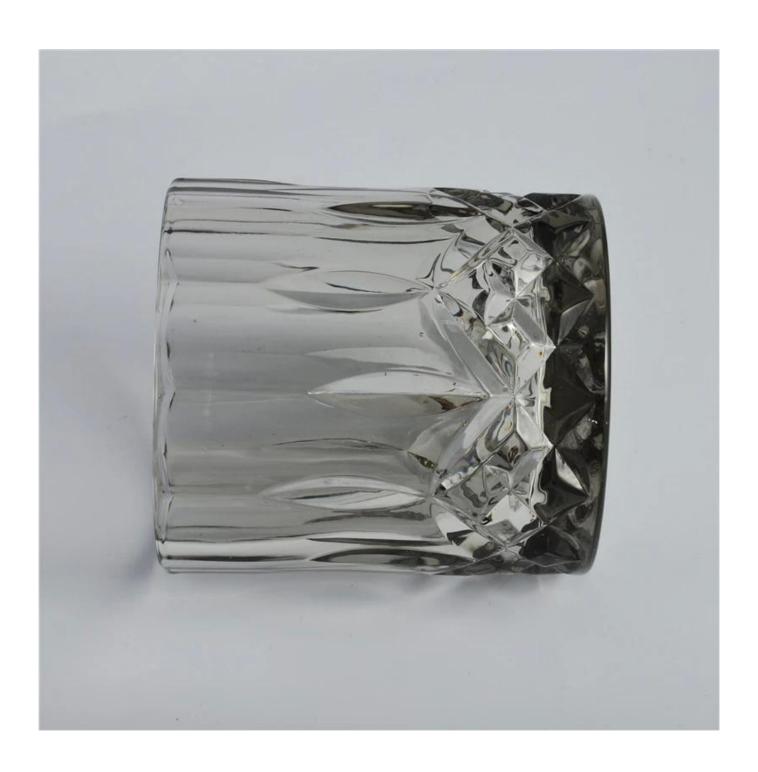

## Unique emboss glass cylinder jar

| 1.10mo-6.       |                  |                                                                                                                                                                                |
|-----------------|------------------|--------------------------------------------------------------------------------------------------------------------------------------------------------------------------------|
| Product Details |                  |                                                                                                                                                                                |
|                 | Item No          | SGLYP16021504                                                                                                                                                                  |
|                 | Size             | Top dia[83mm Bottom dia[82mm Height[93mm Capacity[327ml                                                                                                                        |
|                 | Surface finish   | Black engrave glass candle jar                                                                                                                                                 |
|                 | Material         | High white glass                                                                                                                                                               |
|                 | Surface finish   | color spray, electroplating, etc are avialable                                                                                                                                 |
|                 | Sample           | 7days                                                                                                                                                                          |
|                 | Terms of payment | 30% deposit by T/T in advance and the balance after showing copy of L/C                                                                                                        |
|                 | Certification    | ASTM Test (for candle holder)                                                                                                                                                  |
|                 | For your choice  | 1, Any logo printing on glass body 2, Any color painted, frosted, electroplating, logo laser for the finish 3, Special packing like shrink wrap, color gift box, white box etc |
|                 |                  | 4, Any shape, size meet your need                                                                                                                                              |

Cylinder tealight candle holder

**Round small tealight holder** 

Flower shape cylinder jade amber color decorative glass candle jar candle holder

Factory Show