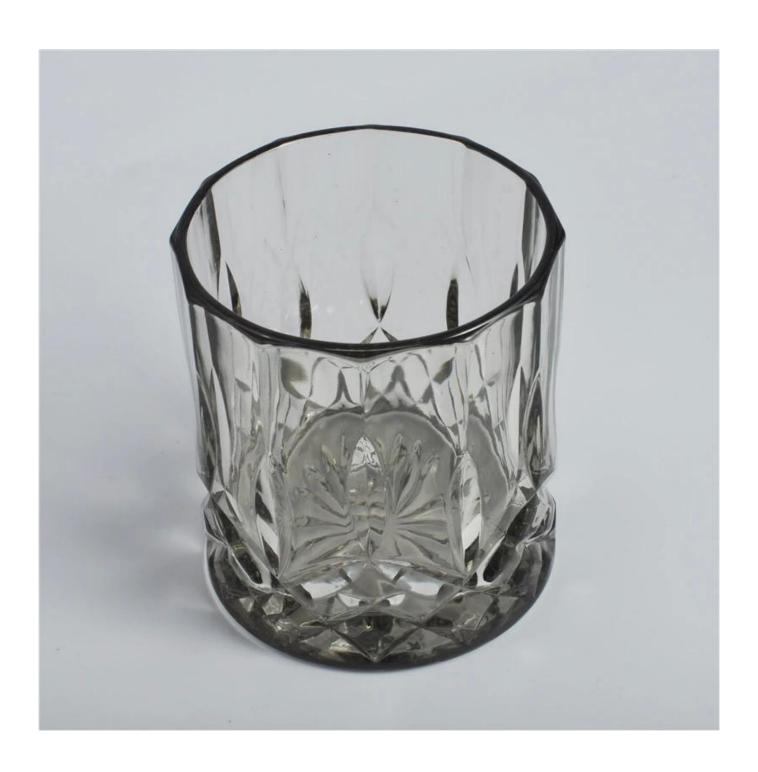

## Unique emboss glass cylinder jar

| 1.10mo-6.       |                  |                                                                                                                                                                                |
|-----------------|------------------|--------------------------------------------------------------------------------------------------------------------------------------------------------------------------------|
| Product Details |                  |                                                                                                                                                                                |
|                 | Item No          | SGLYP16021504                                                                                                                                                                  |
|                 | Size             | Top dia[83mm Bottom dia[82mm Height[93mm Capacity[327ml                                                                                                                        |
|                 | Surface finish   | Black engrave glass candle jar                                                                                                                                                 |
|                 | Material         | High white glass                                                                                                                                                               |
|                 | Surface finish   | color spray, electroplating, etc are avialable                                                                                                                                 |
|                 | Sample           | 7days                                                                                                                                                                          |
|                 | Terms of payment | 30% deposit by T/T in advance and the balance after showing copy of L/C                                                                                                        |
|                 | Certification    | ASTM Test (for candle holder)                                                                                                                                                  |
|                 | For your choice  | 1, Any logo printing on glass body 2, Any color painted, frosted, electroplating, logo laser for the finish 3, Special packing like shrink wrap, color gift box, white box etc |
|                 |                  | 4, Any shape, size meet your need                                                                                                                                              |

Cylinder tealight candle holder

**Round small tealight holder** 

Flower shape cylinder jade amber color decorative glass candle jar candle holder

Factory Show