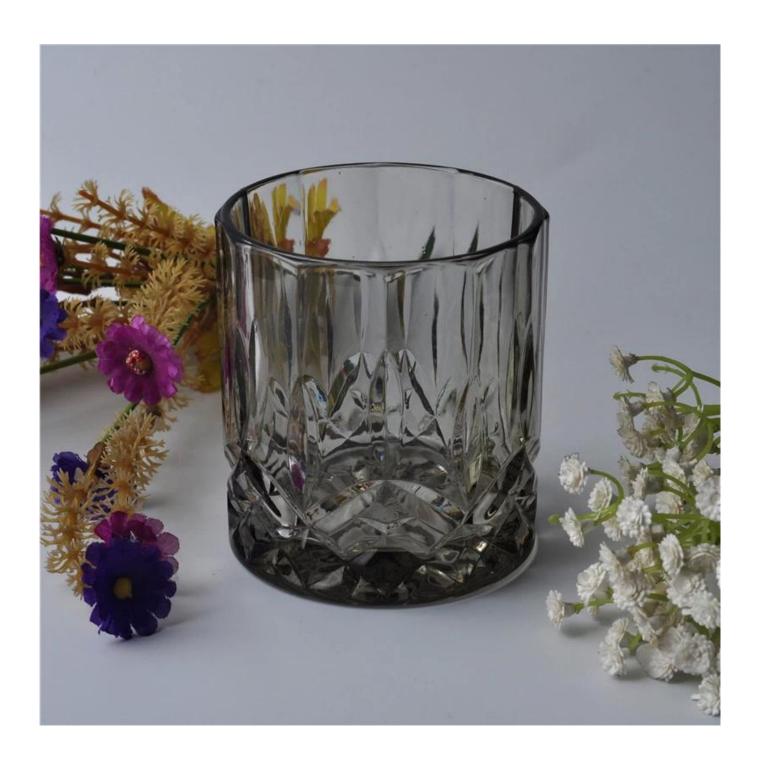

## Unique emboss glass cylinder jar

| 1.10mo-6.       |                  |                                                                                                                                                                                |
|-----------------|------------------|--------------------------------------------------------------------------------------------------------------------------------------------------------------------------------|
| Product Details |                  |                                                                                                                                                                                |
|                 | Item No          | SGLYP16021504                                                                                                                                                                  |
|                 | Size             | Top dia[83mm Bottom dia[82mm Height[93mm Capacity[327ml                                                                                                                        |
|                 | Surface finish   | Black engrave glass candle jar                                                                                                                                                 |
|                 | Material         | High white glass                                                                                                                                                               |
|                 | Surface finish   | color spray, electroplating, etc are avialable                                                                                                                                 |
|                 | Sample           | 7days                                                                                                                                                                          |
|                 | Terms of payment | 30% deposit by T/T in advance and the balance after showing copy of L/C                                                                                                        |
|                 | Certification    | ASTM Test (for candle holder)                                                                                                                                                  |
|                 | For your choice  | 1, Any logo printing on glass body 2, Any color painted, frosted, electroplating, logo laser for the finish 3, Special packing like shrink wrap, color gift box, white box etc |
|                 |                  | 4, Any shape, size meet your need                                                                                                                                              |

Cylinder tealight candle holder

**Round small tealight holder** 

Flower shape cylinder jade amber color decorative glass candle jar candle holder

Factory Show