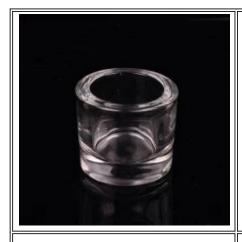

## Unique emboss glass cylinder jar

| 1.10mo-6.       |                  |                                                                                                                                                                                |
|-----------------|------------------|--------------------------------------------------------------------------------------------------------------------------------------------------------------------------------|
| Product Details |                  |                                                                                                                                                                                |
|                 | Item No          | SGLYP16021504                                                                                                                                                                  |
|                 | Size             | Top dia[83mm Bottom dia[82mm Height[93mm Capacity[327ml                                                                                                                        |
|                 | Surface finish   | Black engrave glass candle jar                                                                                                                                                 |
|                 | Material         | High white glass                                                                                                                                                               |
|                 | Surface finish   | color spray, electroplating, etc are avialable                                                                                                                                 |
|                 | Sample           | 7days                                                                                                                                                                          |
|                 | Terms of payment | 30% deposit by T/T in advance and the balance after showing copy of L/C                                                                                                        |
|                 | Certification    | ASTM Test (for candle holder)                                                                                                                                                  |
|                 | For your choice  | 1, Any logo printing on glass body 2, Any color painted, frosted, electroplating, logo laser for the finish 3, Special packing like shrink wrap, color gift box, white box etc |
|                 |                  | 4, Any shape, size meet your need                                                                                                                                              |