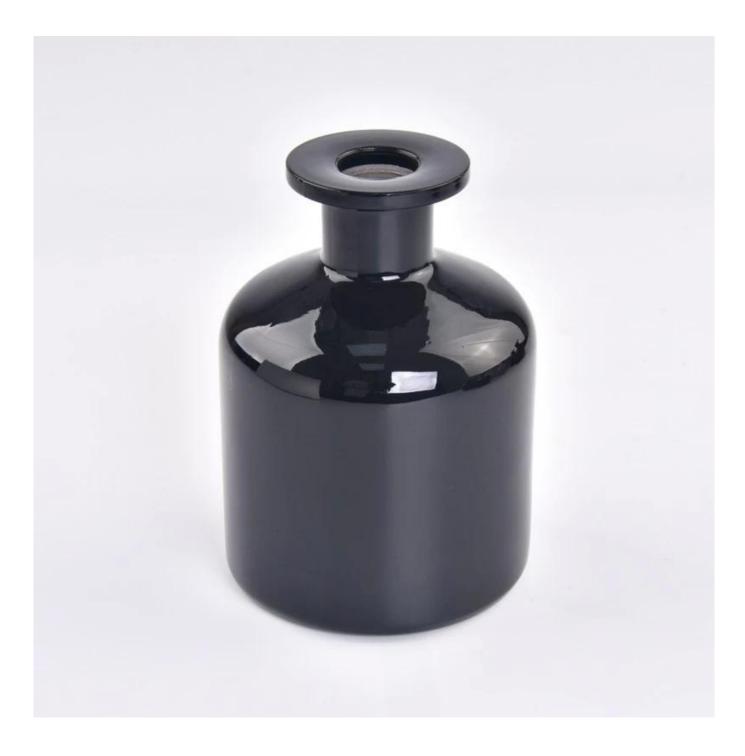

# Black Glass Bottle Wholesale Luxury Black Glass Diffuser Bottles

Sunny Glasswares not only places OEM / ODM orders, but also helps many brands to start with product concepts.

| Measure           | Item:Item:SGLG23011615                                                             |
|-------------------|------------------------------------------------------------------------------------|
|                   | Top dia:45 mm                                                                      |
|                   | Bottom dia: 80 mm                                                                  |
|                   | Height: 113 mm                                                                     |
|                   | Weight: 374 g                                                                      |
|                   | Capcity:258 ml                                                                     |
| Packing           | Normal packing,Individual gift box, PVC box, window box, color box, white box, etc |
| Delivery time     | Within 35 days after the sample and order confirmed                                |
| Payment term      | 30% deposit by T/T in advance and the balance against the copy of B/L              |
| Shipment          | By sea,by air,by Express and your shipping agent is acceptable                     |
| Usage<br>Occasion | Home decor,Wedding Decoration,Wedding Favors,Decoration enhancement                |