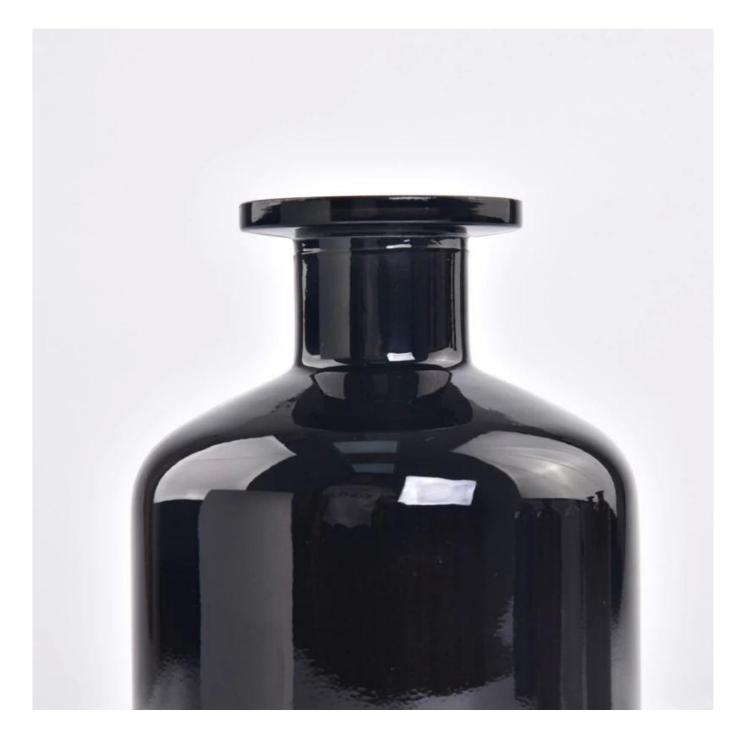

| Measure           | Item:Item:SGLG23011615                                                             |
|-------------------|------------------------------------------------------------------------------------|
|                   | Top dia:45 mm                                                                      |
|                   | Bottom dia: 80 mm                                                                  |
|                   | Height: 113 mm                                                                     |
|                   | Weight: 374 g                                                                      |
|                   | Capcity:258 ml                                                                     |
| Packing           | Normal packing,Individual gift box, PVC box, window box, color box, white box, etc |
| Delivery time     | Within 35 days after the sample and order confirmed                                |
| Payment term      | 30% deposit by T/T in advance and the balance against the copy of B/L              |
| Shipment          | By sea,by air,by Express and your shipping agent is acceptable                     |
| Usage<br>Occasion | Home decor,Wedding Decoration,Wedding Favors,Decoration enhancement                |