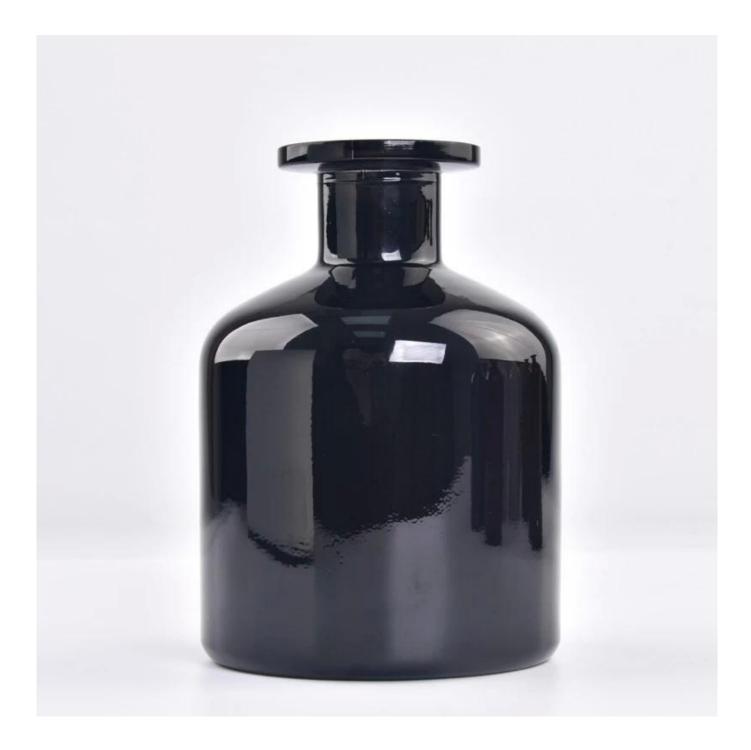

| Measure           | Item:Item:SGLG23011615                                                             |
|-------------------|------------------------------------------------------------------------------------|
|                   | Top dia:45 mm                                                                      |
|                   | Bottom dia: 80 mm                                                                  |
|                   | Height: 113 mm                                                                     |
|                   | Weight: 374 g                                                                      |
|                   | Capcity:258 ml                                                                     |
| Packing           | Normal packing,Individual gift box, PVC box, window box, color box, white box, etc |
| Delivery time     | Within 35 days after the sample and order confirmed                                |
| Payment term      | 30% deposit by T/T in advance and the balance against the copy of B/L              |
| Shipment          | By sea,by air,by Express and your shipping agent is acceptable                     |
| Usage<br>Occasion | Home decor,Wedding Decoration,Wedding Favors,Decoration enhancement                |