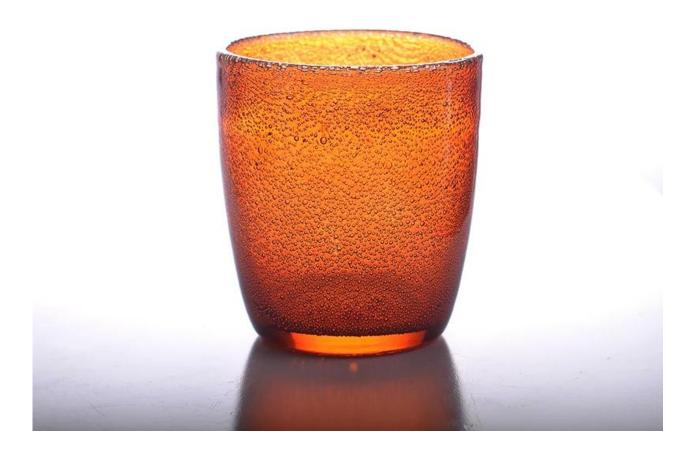

|
| For your choices | <ol> <li>Any logo printing on the glass body.</li> <li>Any color painted ,frost, electro plate, pattern laser carver for the finish;</li> <li>Special package like shrink wrap, color gift box, white gift box etc:</li> <li>Open new mould for the glass, wood, plastic or metal as you like</li> <li>Different size and shapes meet your needs.</li> </ol> |

## **Product features:**

- 1. The logo and color is baked in 580 celsuis high temperature, pure & poisonless.
- 2. The mouth of cup is carefully polishes to ensure comfortable for using.
- ${\tt 3. Carving, gold-rim, decal\ or\ embosses\ craft, handmade, exquisite \& elegant.}$
- 4.Our product could pass the SGS,FDA,BV and LFGB test

## **Product Show:**



Related product[]



## **Company Show:**



Factory show:



FAQ