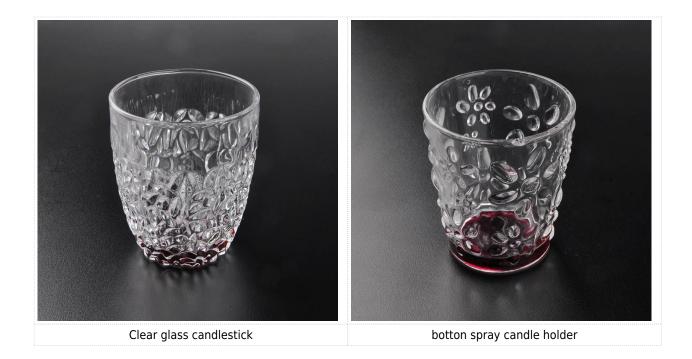

|
| For your choices | <ol> <li>Any logo printing on the glass body.</li> <li>Any color painted ,frost, electro plate, pattern laser carver for the finish;</li> <li>Special package like shrink wrap, color gift box, white gift box etc:</li> <li>Open new mould for the glass, wood, plastic or metal as you like</li> <li>Different size and shapes meet your needs.</li> </ol> |

## **Product features:**

- 1. The logo and color is baked in 580 celsuis high temperature, pure & poisonless.
- 2. The mouth of cup is carefully polishes to ensure comfortable for using.
- ${\tt 3. Carving, gold-rim, decal\ or\ embosses\ craft, handmade, exquisite \& elegant.}$
- 4.Our product could pass the SGS,FDA,BV and LFGB test

## **Product Show:**



Related product[]



## **Company Show:**



Factory show:



FAQ