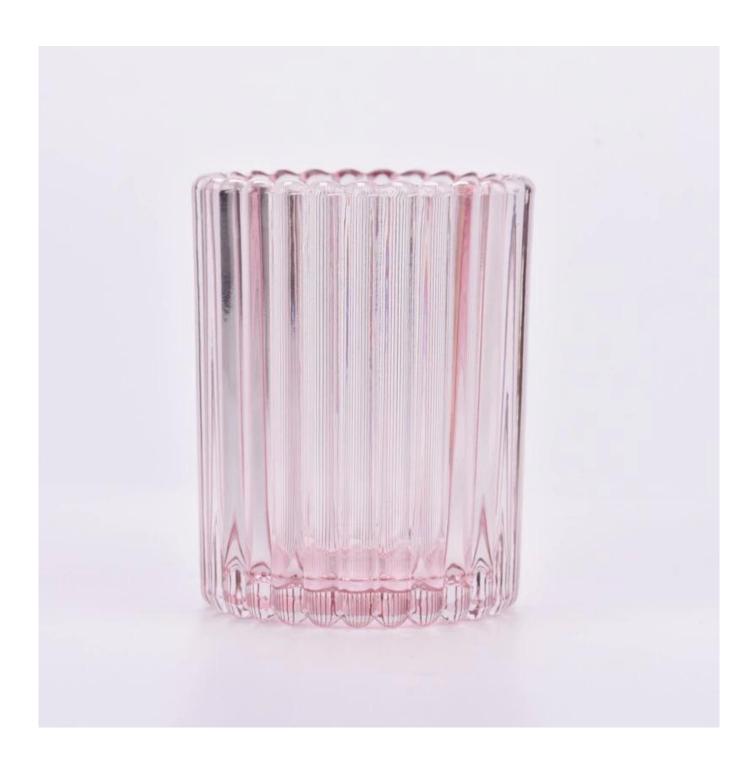

# 8oz vertical striped candle container pink glass candle jar

Sunny Glassware not only produces OEM / ODM orders, but also helps many brands start from the product concept.

Why choose Sunny Glassware?

#### **Major advantage**

Focus on luxury design

About 80% of American perfume brand suppliers

- . AQL plus 6 strict rigorous QC test standards
- . Maintain quality and sample and bulk products

Top dia: 79mm Bottom dia: 74mm Height: 100mm Weight: 318g Capacity: 296ml