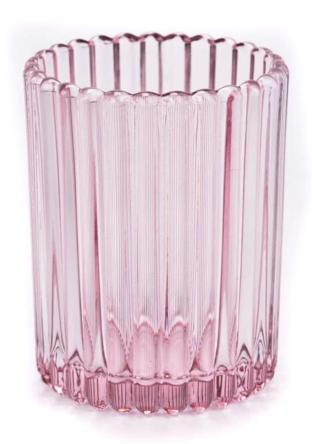

# 8oz vertical striped candle container pink glass candle jar

Sunny Glassware not only produces OEM / ODM orders, but also helps many brands start from the product concept.

Why choose Sunny Glassware?

#### **Major advantage**

Focus on luxury design

About 80% of American perfume brand suppliers

- . AQL plus 6 strict rigorous QC test standards
- . Maintain quality and sample and bulk products

Top dia: 79mm Bottom dia: 74mm Height: 100mm Weight: 318g Capacity: 296ml