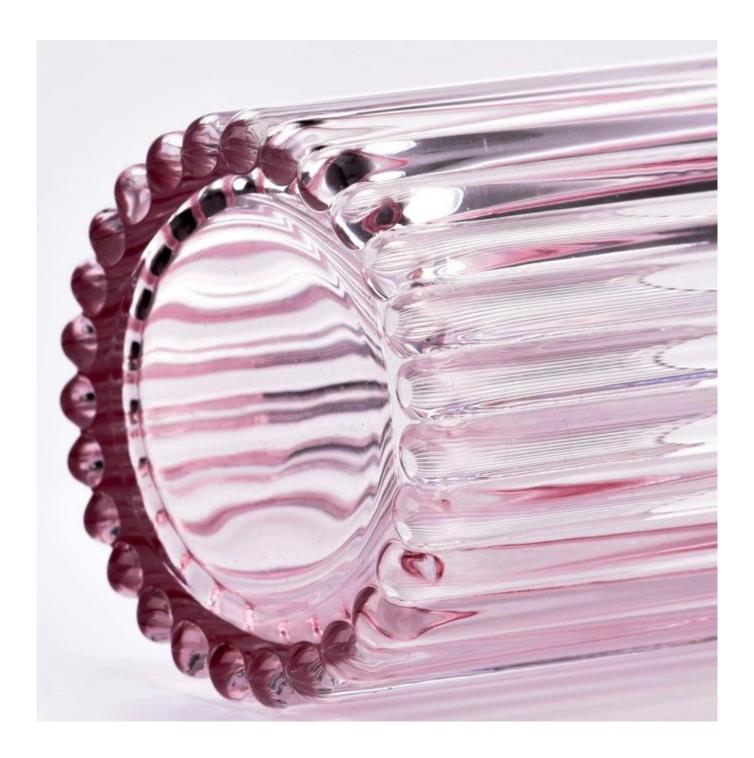

# 8oz vertical striped candle container pink glass candle jar

Sunny Glassware not only produces OEM / ODM orders, but also helps many brands start from the product concept.

Why choose Sunny Glassware?

#### **Major advantage**

Focus on luxury design

About 80% of American perfume brand suppliers

- . AQL plus 6 strict rigorous QC test standards
- . Maintain quality and sample and bulk products

Top dia: 79mm Bottom dia: 74mm Height: 100mm Weight: 318g Capacity: 296ml