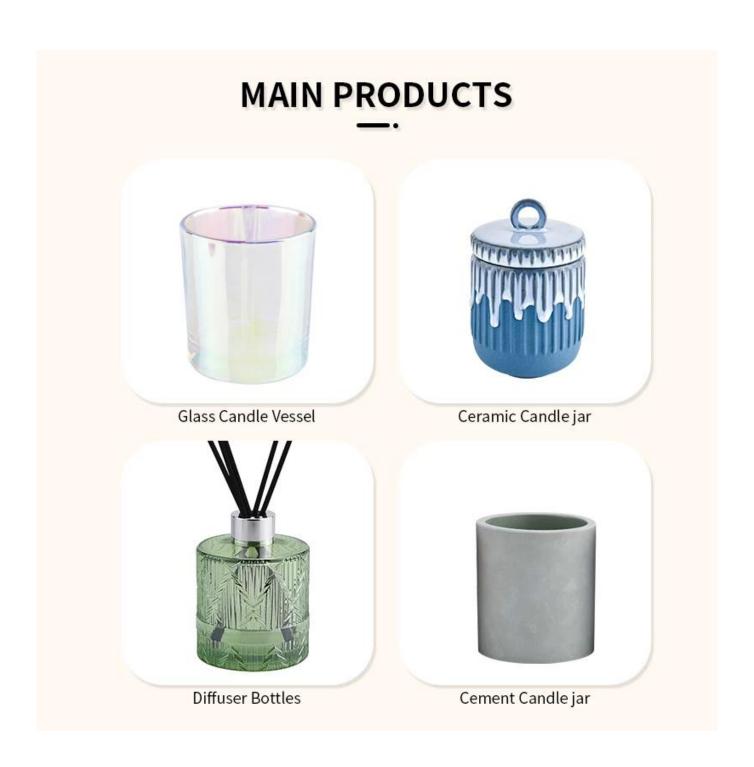

# 8oz vertical striped candle container pink glass candle jar

Sunny Glassware not only produces OEM / ODM orders, but also helps many brands start from the product concept.

Why choose Sunny Glassware?

#### feature of product

- High quality home decorative glass incense bottle.
   Applicable to hotel, wedding,
- etc.
- 3. Meet the function of ASTM test products.

#### Let you choose

- 1. Various drawings and sizes are available.
- are available.

  2. Any painted, cutting, plating, laser model processing tool.

  3. Shrink film, color gift box, white gift box and other special packaging.

#### Application:

Decorative dinner in the bar or bar

- . Suitable for families, hotels or gardens
- . Special lover gift
- . Any chance of decoration

# **Application**

Festival Gifts

Home Decoration

Wedding Gifts

Christmas Gifts