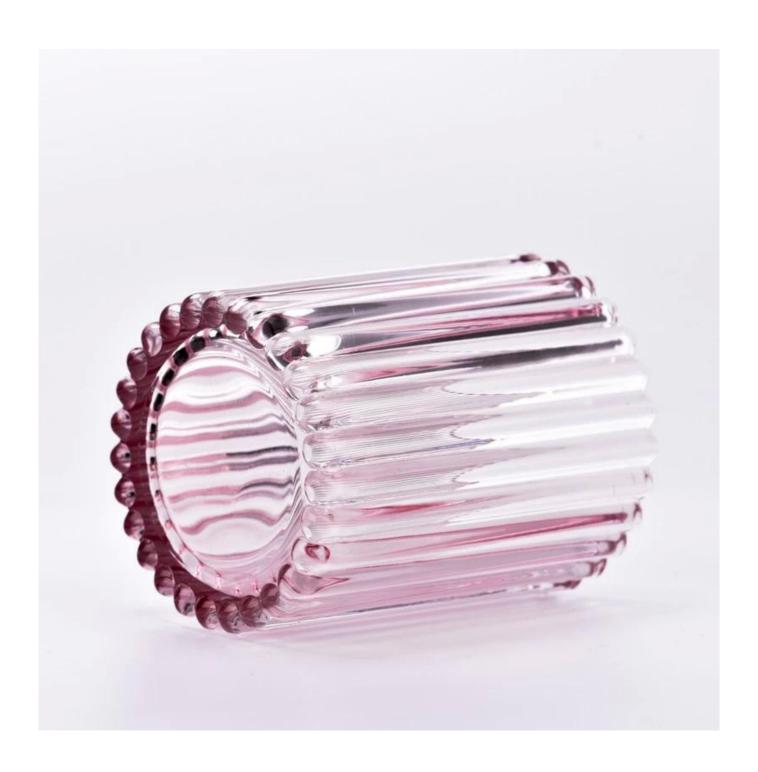

# 8oz vertical striped candle container pink glass candle jar

Sunny Glassware not only produces OEM / ODM orders, but also helps many brands start from the product concept.

Why choose Sunny Glassware?

#### **Major advantage**

Focus on luxury design

About 80% of American perfume brand suppliers

- . AQL plus 6 strict rigorous QC test standards
- . Maintain quality and sample and bulk products

Top dia: 79mm Bottom dia: 74mm Height: 100mm Weight: 318g Capacity: 296ml