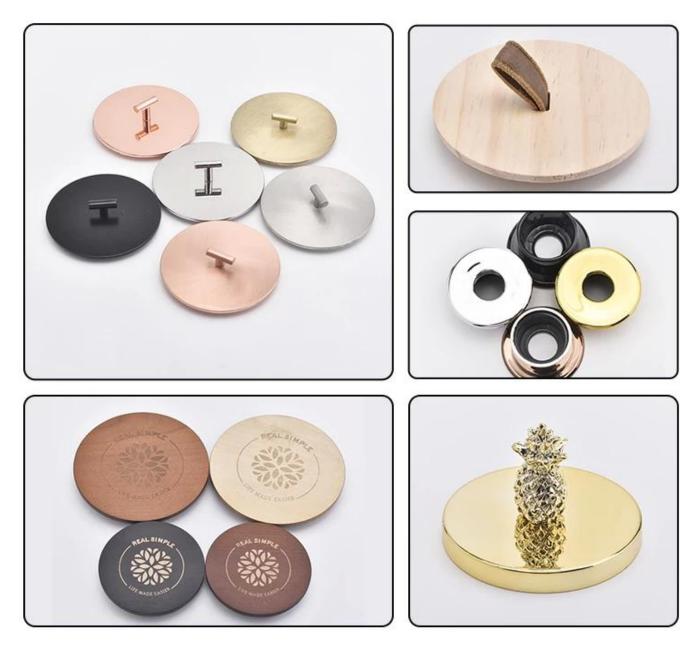

## Let you choose

1. Various drawings and sizes are available.

 Any painted, cutting, plating, laser model processing tool.
Shrink film, color gift box, white gift box and other special packaging.

We have a quality control committee.

#### Q3: What kind of lids you can offer?

We can provide lids in different materials like glass, ceramic, metal, wood, concrete and plastic ect.