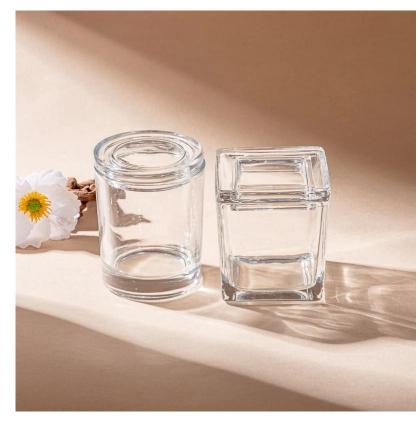

8oz round clear glass candle jar with glass lid

Sunny Glassware not only produces OEM / ODM orders, but also helps many brands start from the product concept.

## **Major advantage**

Focus on luxury design

About 80% of American perfume brand suppliers

. AQL plus 6 strict rigorous QC test standards

. Maintain quality and sample and bulk products

Item NO:SGZM24022702 Top dia: 69mm Bottom dia: 73mm Height: 87mm Weight: 193g Capacity: 270ml Moq: 5000 pieces