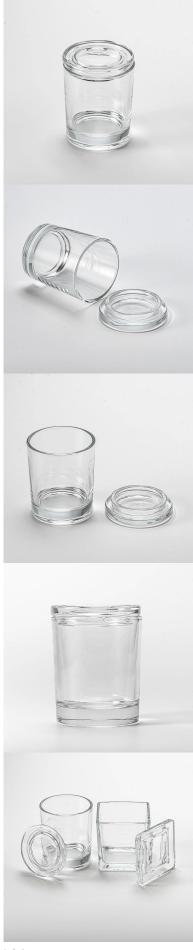

8oz round clear glass candle jar with glass lid

Sunny Glassware not only produces OEM / ODM orders, but also helps many brands start from the product concept.

## **Major advantage**

Focus on luxury design

About 80% of American perfume brand suppliers

. AQL plus 6 strict rigorous QC test standards

. Maintain quality and sample and bulk products

Item NO:SGZM24022702 Top dia: 69mm Bottom dia: 73mm Height: 87mm Weight: 193g Capacity: 270ml Moq: 5000 pieces