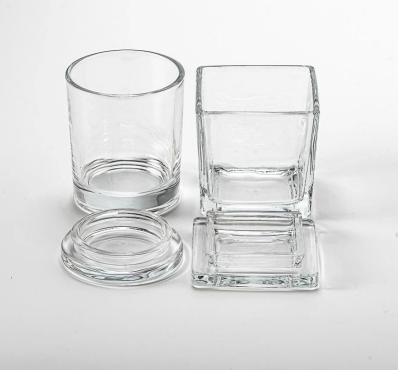

8oz round clear glass candle jar with glass lid

Sunny Glassware not only produces OEM / ODM orders, but also helps many brands start from the product concept.

#### Q3: What kind of lids you can offer?

We can provide lids in different materials like glass, ceramic, metal, wood, concrete and plastic ect.