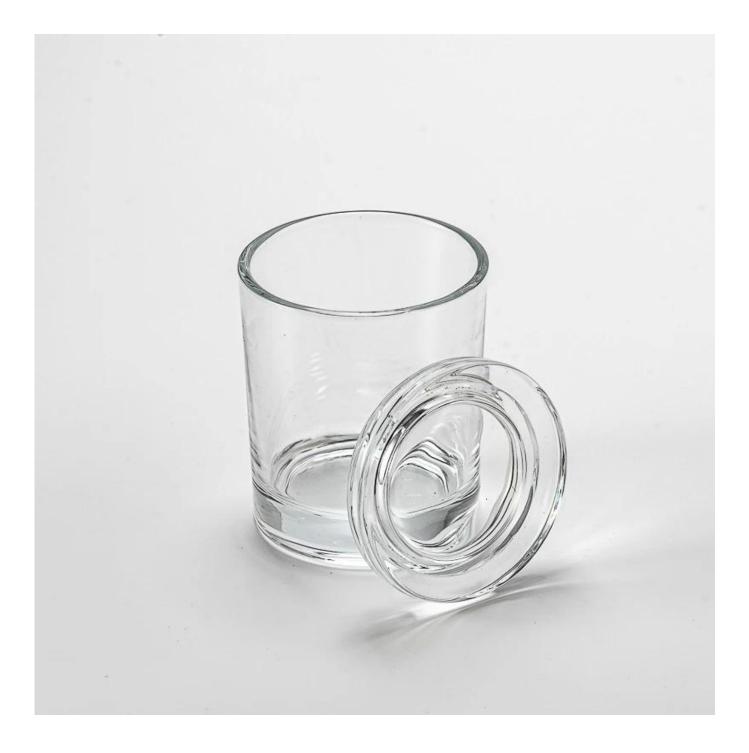

8oz round clear glass candle jar with glass lid

Sunny Glassware not only produces OEM / ODM orders, but also helps many brands start from the product concept.

## **Major advantage**

Focus on luxury design

About 80% of American perfume brand suppliers

. AQL plus 6 strict rigorous QC test standards

. Maintain quality and sample and bulk products

Item NO:SGZM24022702 Top dia: 69mm Bottom dia: 73mm Height: 87mm Weight: 193g Capacity: 270ml Moq: 5000 pieces