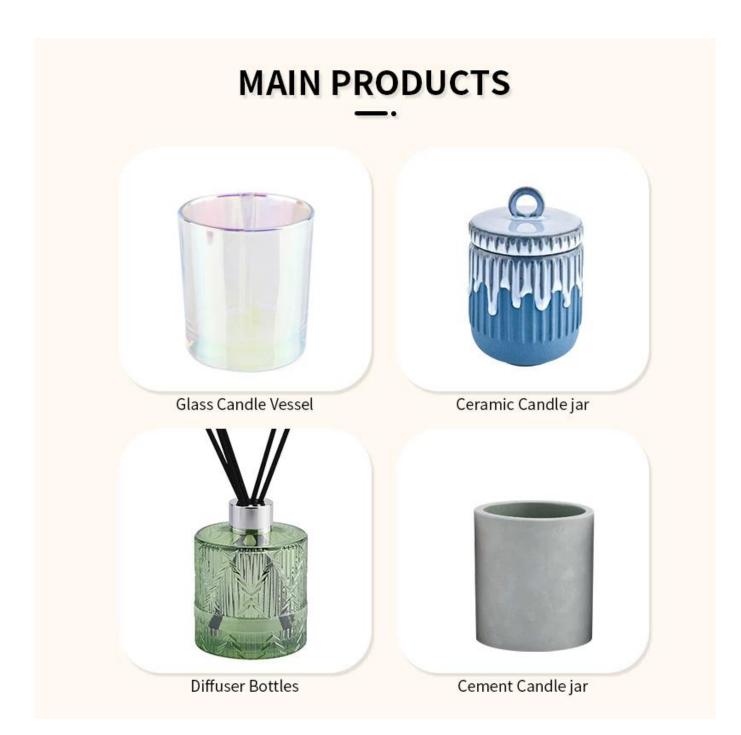

# feature of product

1. High quality home decorative glass incense bottle.

2. Applicable to hotel, wedding, etc.

3. Meet the function of ASTM test products.

There are about 5,000 items which cover all daily-used glassware and ceramic ware, e.g. candle holders, borosilicate glass, bottles, tumblers, jars, stemware, tableware & drinkware, bathroom accessories etc. The products can meet FDA, LFGB, CA 65, ASTM, dishwasher test.