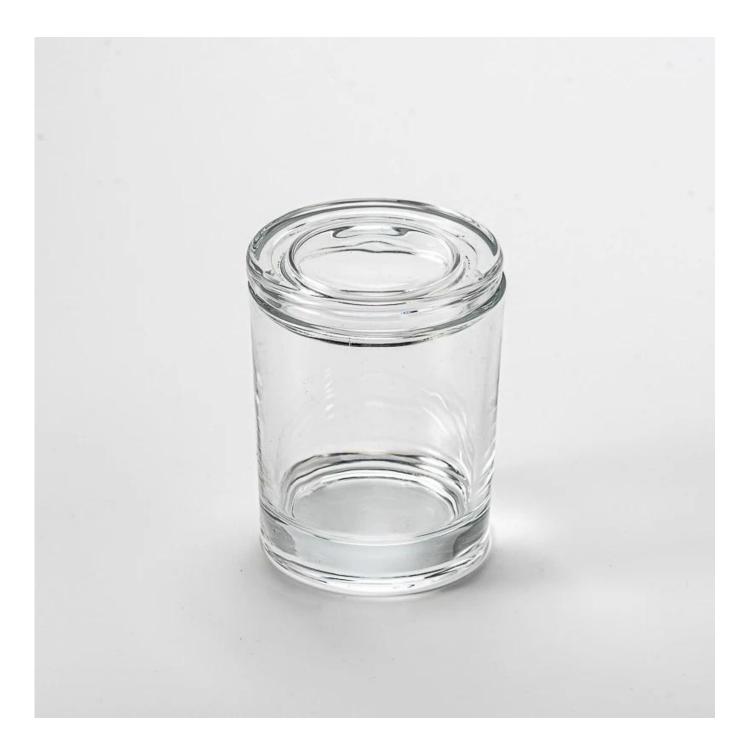

8oz round clear glass candle jar with glass lid

Sunny Glassware not only produces OEM / ODM orders, but also helps many brands start from the product concept.

## **Major advantage**

Focus on luxury design

About 80% of American perfume brand suppliers

. AQL plus 6 strict rigorous QC test standards

. Maintain quality and sample and bulk products

Item NO:SGZM24022702 Top dia: 69mm Bottom dia: 73mm Height: 87mm Weight: 193g Capacity: 270ml Moq: 5000 pieces