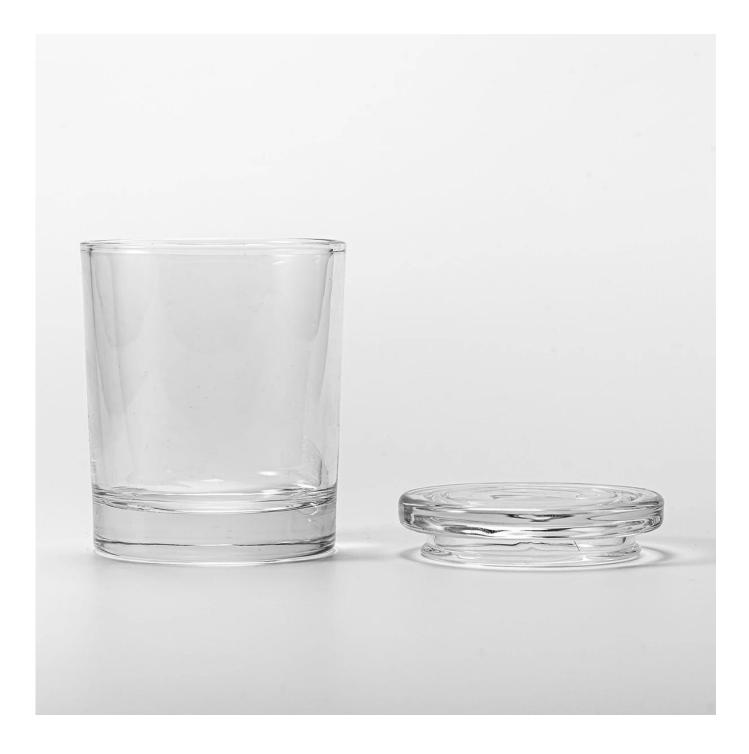

8oz round clear glass candle jar with glass lid

Sunny Glassware not only produces OEM / ODM orders, but also helps many brands start from the product concept.

## **Major advantage**

Focus on luxury design

About 80% of American perfume brand suppliers

. AQL plus 6 strict rigorous QC test standards

. Maintain quality and sample and bulk products

Item NO:SGZM24022702 Top dia: 69mm Bottom dia: 73mm Height: 87mm Weight: 193g Capacity: 270ml Moq: 5000 pieces