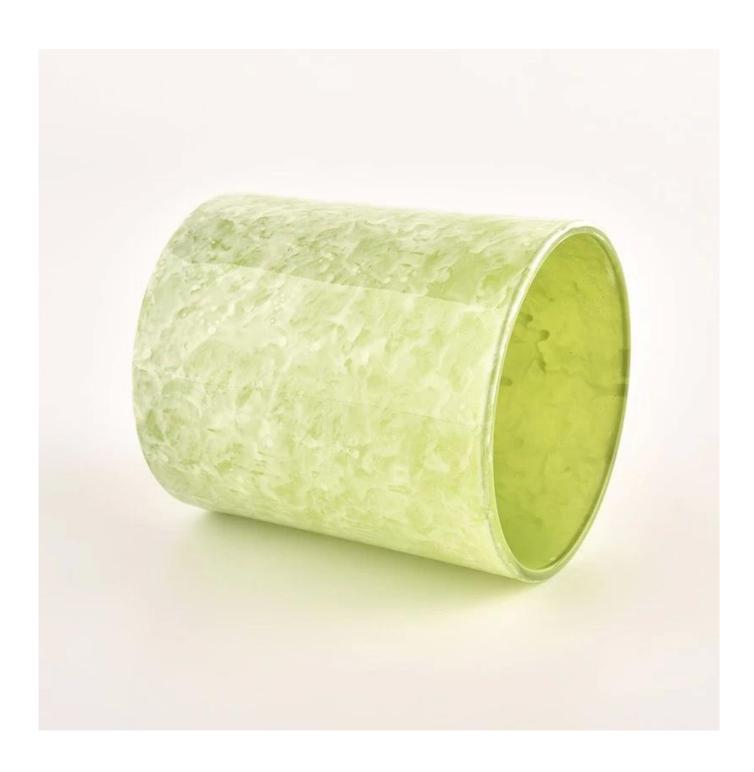

### **Major advantage**

- . Focus on luxury design
- . About 80% of American perfume brand suppliers
- . AQL plus 6 strict rigorous QC test standards
- . Maintain quality and sample and bulk products

Top dia:80mm Bottom dia:75mm Height:90mm Capacity: 295ml. Weight: 290g