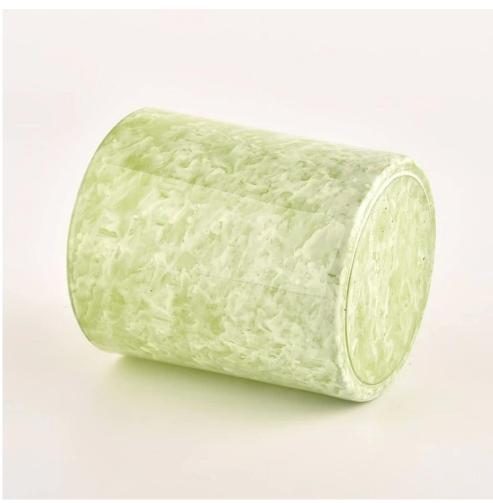

# **FAQ**

Q1: Do you accept small order?

Yes, any quantity would be acceptable if we have stocks.

Q2: Do you have any other colors/sizes for this kind of jar?

Any colors can be customized according to pantone number or your sample, the we have some hot sale regular sizes for you to choose, if you want to make new sizes we can also open new molds.