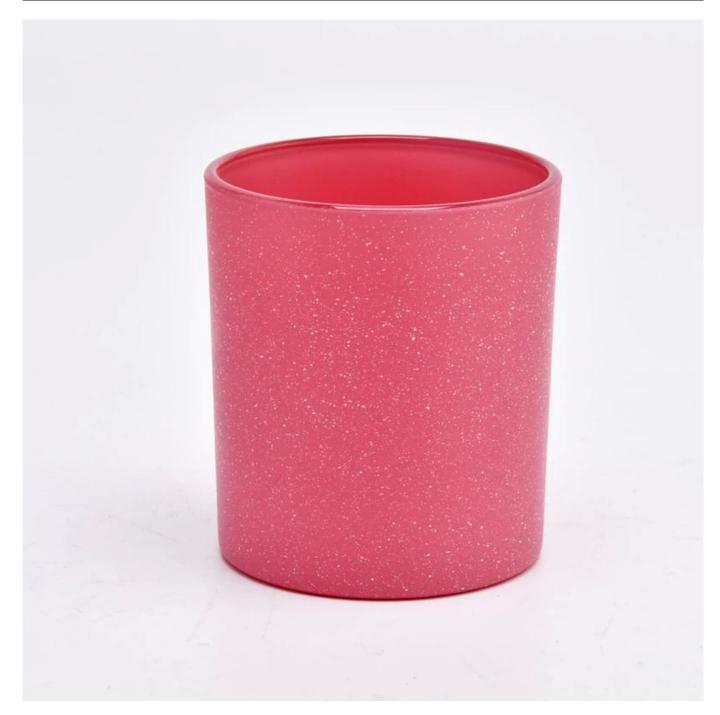

| Measure           | Item:SGZT22090114 Top dia:80mm Bottom dia: 75mm Height: 90mm Weight: 268g          |
|-------------------|------------------------------------------------------------------------------------|
| II I              | Capacity: 300ml                                                                    |
| Packing           | Normal packing,Individual gift box, PVC box, window box, color box, white box, etc |
| Delivery time     | Within 35 days after the sample and order confirmed                                |
| Payment term      | 30% deposit by T/T in advance and the balance against the copy of B/L              |
| Shipment          | By sea,by air,by Express and your shipping agent is acceptable                     |
| Usage<br>Occasion | Home decor,Wedding Decoration,Wedding Favors,Decoration enhancement                |