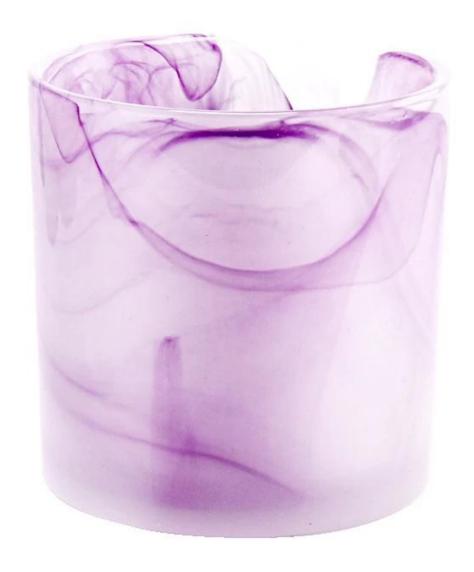

About 80% of American perfume brand suppliers

- . Maintain quality and sample and bulk products

Item No.:SGHT22101812 Top dia: 100mm Bottom dia: 95mm Height: 100mm Weight: 507g Capacity: 530ml

We translate your ideas into creative spices products, we sell yourself in the local market.

#### feature of product

- High quality home decorative glass incense bottle.
   Applicable to hotel, wedding,
- 3. Meet the function of ASTM test products.