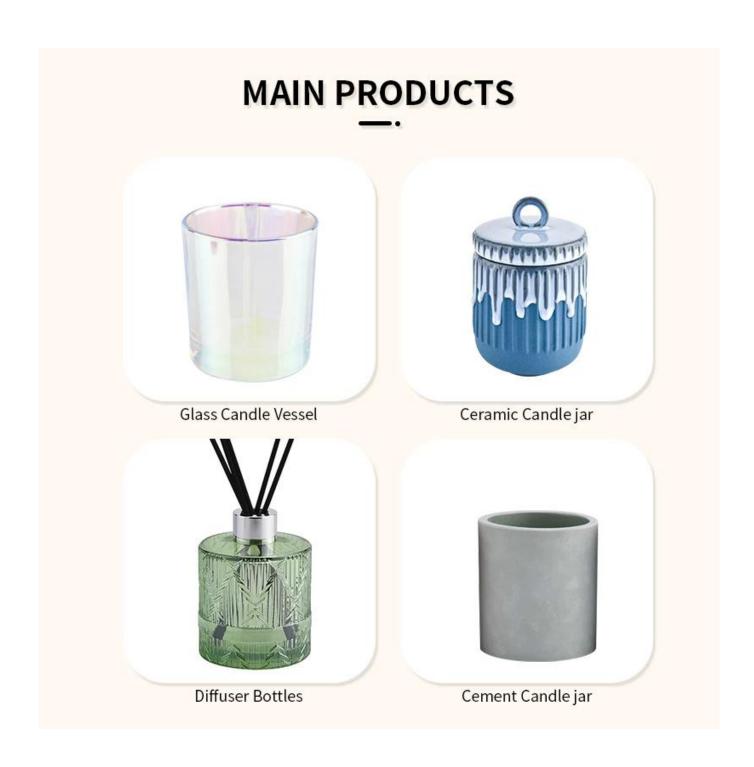

#### feature of product

- High quality home decorative glass incense bottle.
   Applicable to hotel, wedding,
- 3. Meet the function of ASTM test products.

## Let you choose

- 1. Various drawings and sizes are available.
- 2. Any painted, cutting, plating,
- laser model processing tool.

  3. Shrink film, color gift box, white gift box and other special packaging.
- We have a quality control committee.
- 5. We have seminars and professional warehouses to ensure delivery time.

### Application:

Decorative dinner in the bar or bar

- . Suitable for families, hotels or gardens
- . Special lover gift
- . Any chance of decoration