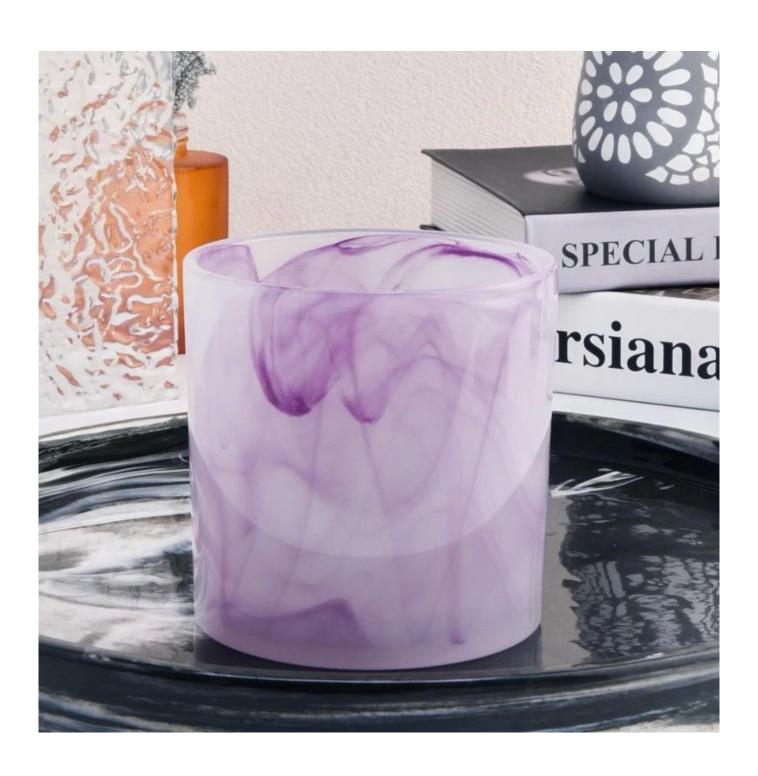

About 80% of American perfume brand suppliers

- . Maintain quality and sample and bulk products

Item No.:SGHT22101812 Top dia: 100mm Bottom dia: 95mm Height: 100mm Weight: 507g Capacity: 530ml

We translate your ideas into creative spices products, we sell yourself in the local market.

#### feature of product

- High quality home decorative glass incense bottle.
   Applicable to hotel, wedding,
- 3. Meet the function of ASTM test products.

# **Application**

Festival Gifts

Home Decoration

Wedding Gifts

Christmas Gifts