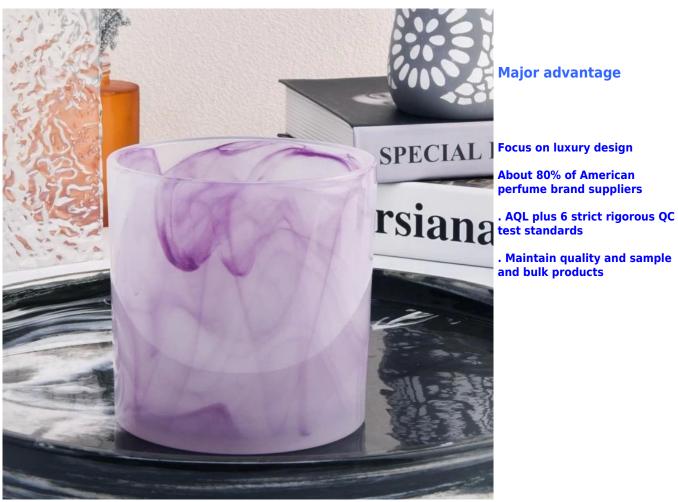

# 8 oz glass candle vessel scented candle

Sunny Glassware not only produces OEM / ODM orders, but also helps many brands start from the product concept.

Why choose Sunny Glassware?

Major advantage

Focus on luxury design

About 80% of American perfume brand suppliers

- . Maintain quality and sample and bulk products

Item No.:SGHT22101812 Top dia: 100mm Bottom dia: 95mm Height: 100mm Weight: 507g Capacity: 530ml

We translate your ideas into creative spices products, we sell yourself in the local market.