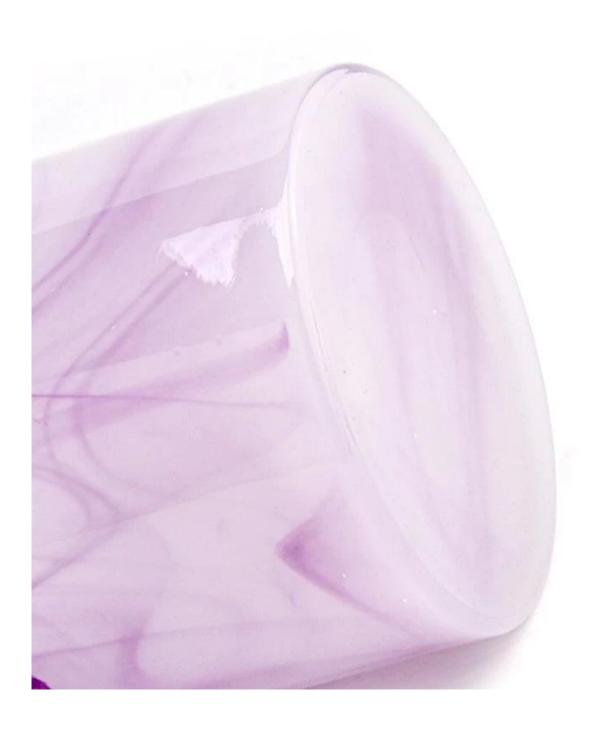

About 80% of American perfume brand suppliers

- . Maintain quality and sample and bulk products

Item No.:SGHT22101812 Top dia: 100mm Bottom dia: 95mm Height: 100mm Weight: 507g Capacity: 530ml

We translate your ideas into creative spices products, we sell yourself in the local market.

#### feature of product

- High quality home decorative glass incense bottle.
   Applicable to hotel, wedding,
- 3. Meet the function of ASTM test products.