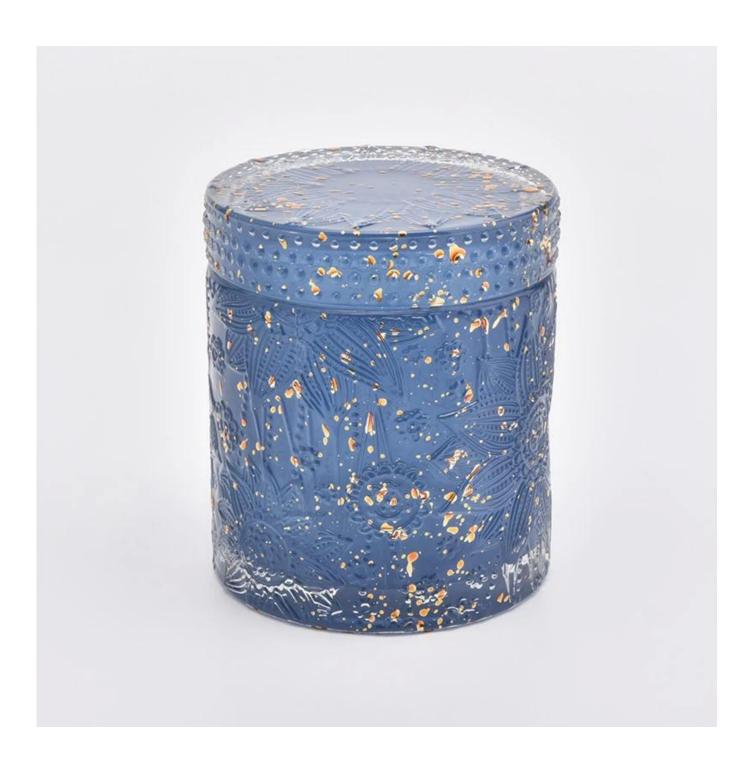

## The characteristics of this candle jar with lids

- 1. lotus pattern glass jar
- 2. lotus pattern glass lid
- 3. Spraying black color with god dots on the candle holders and lids
- 4. Custom designs and decorations are welcomed.