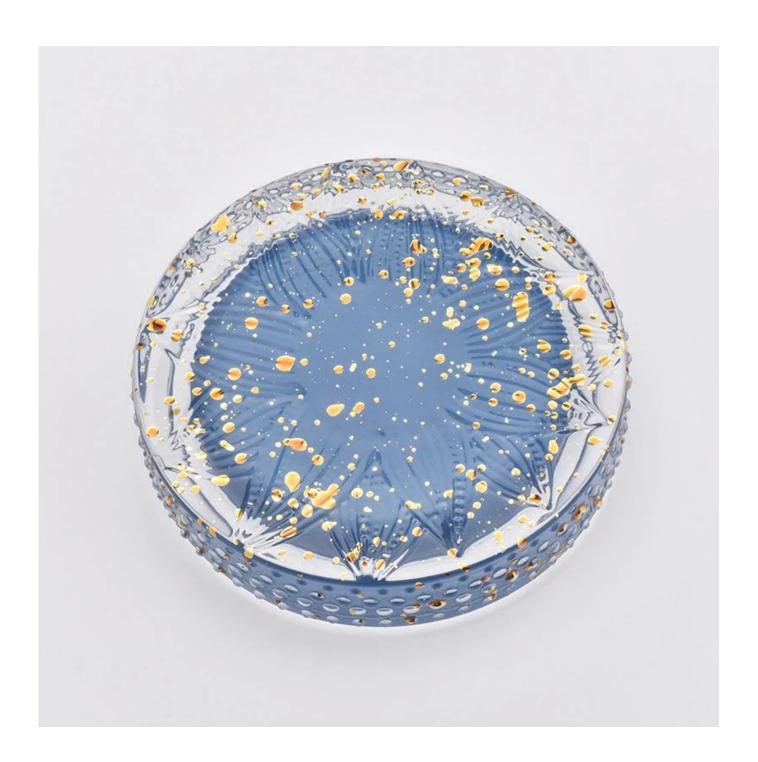

## The characteristics of this candle jar with lids

- 1. lotus pattern glass jar
- 2. lotus pattern glass lid
- 3. Spraying black color with god dots on the candle holders and lids
- 4. Custom designs and decorations are welcomed.

### Life scene

- . Coffee or bar
- . Perfect for families, hotels or gardens
- . Sweet lover's gift
- . Every renovation

Range of the application

We purchased an international office of 1,800 square meters in Shenzhen.