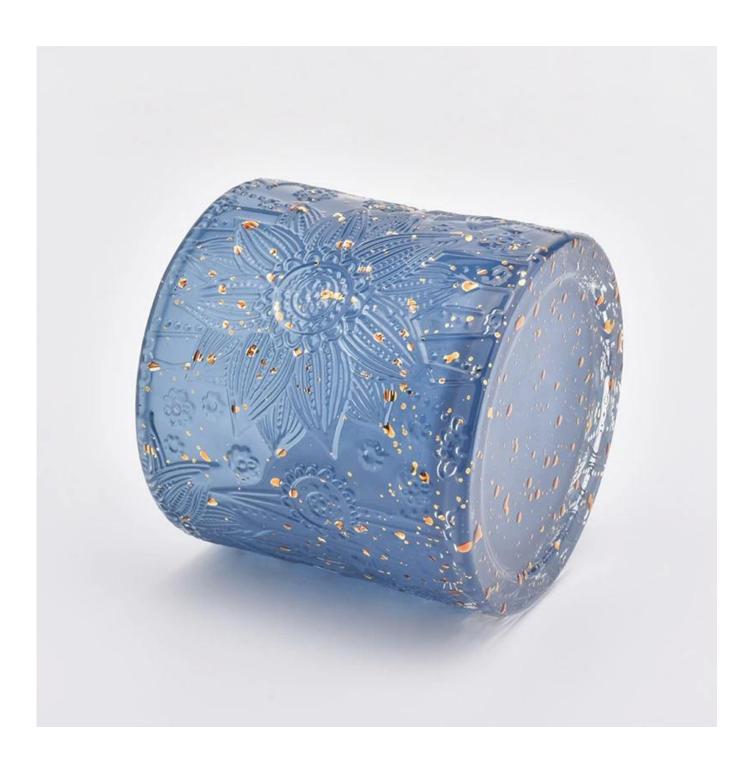

## The characteristics of this candle jar with lids

- 1. lotus pattern glass jar
- 2. lotus pattern glass lid
- 3. Spraying black color with god dots on the candle holders and lids
- 4. Custom designs and decorations are welcomed.