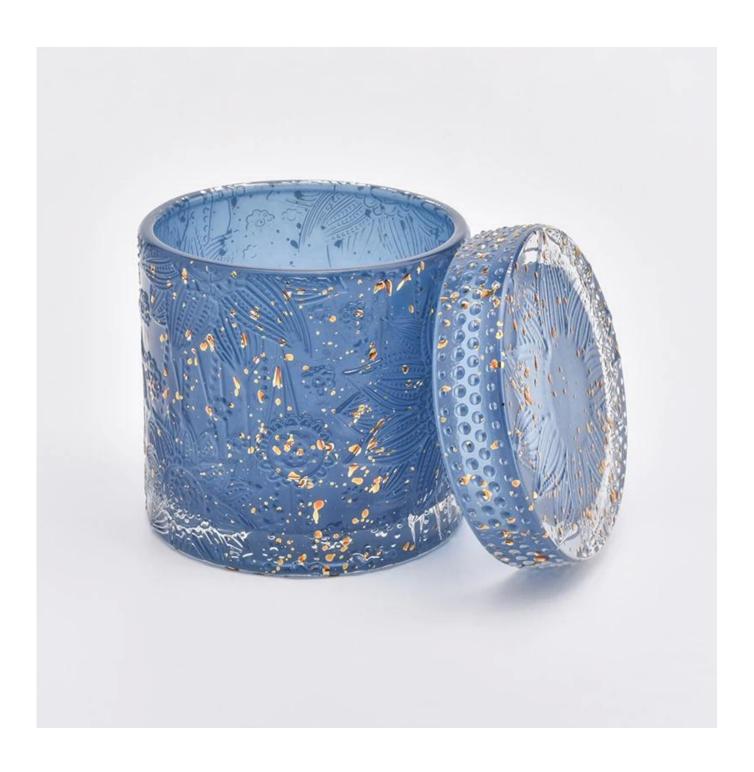

## The characteristics of this candle jar with lids

- 1. lotus pattern glass jar
- 2. lotus pattern glass lid
- 3. Spraying black color with god dots on the candle holders and lids
- 4. Custom designs and decorations are welcomed.