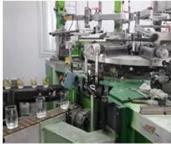

#### The characteristics of the machine pressed glass candlestick

Open Machine Machine-Pressed Craft is usually used to make candlesticks with the following features: the upper diameter is lower than the bottom

- . Mass production with high MOQ
- . Embossed pattern on the outer wall
- . Maximum Minimum thickness: 1.5~10mm
- . Thinner thickness: 4~30mm
- . Low cost model cost on the exterior wall.