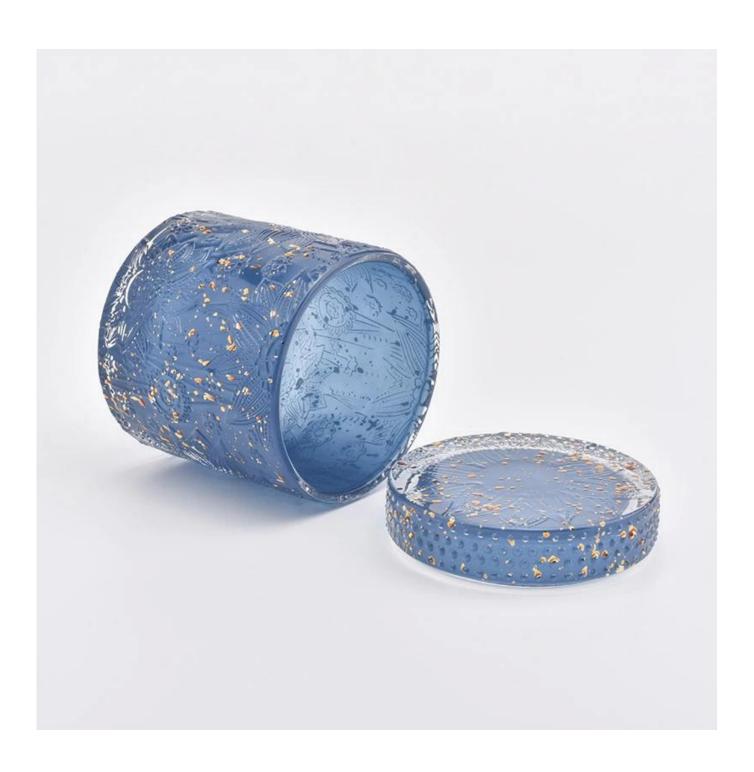

## The characteristics of this candle jar with lids

- 1. lotus pattern glass jar
- 2. lotus pattern glass lid
- 3. Spraying black color with god dots on the candle holders and lids
- 4. Custom designs and decorations are welcomed.