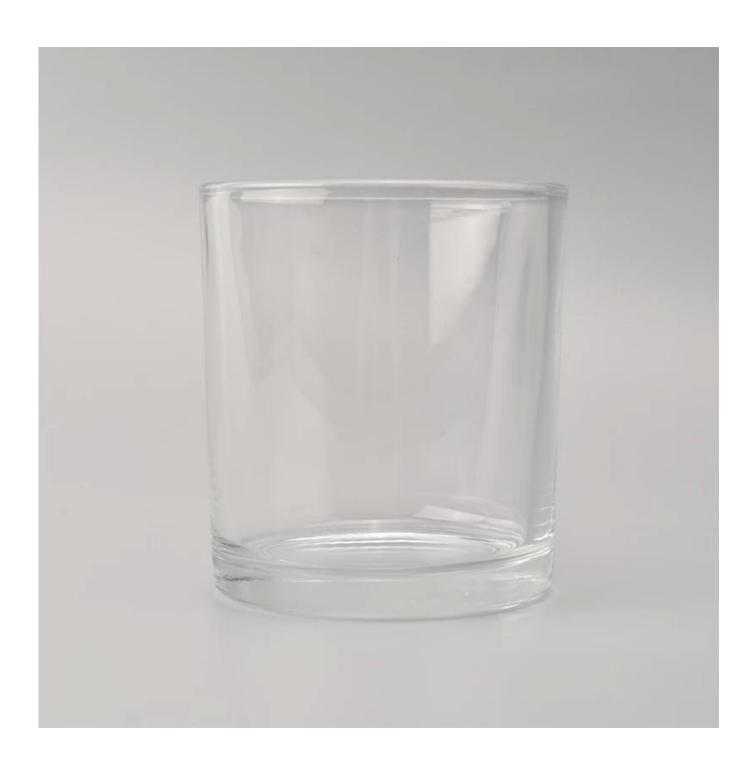

## 6oz capacity cylinder glass candle jar

| Product Details  |                                                                                                                                                                                                                  |
|------------------|------------------------------------------------------------------------------------------------------------------------------------------------------------------------------------------------------------------|
| Itme No          | SGMY187080                                                                                                                                                                                                       |
| Size             | Top dia: 75mm Bottom dia:70 mm Height:80mm Weight:191g Capacity:224ml                                                                                                                                            |
| color            | Any color printing on glass are available                                                                                                                                                                        |
| Material         | Highwhite Glass                                                                                                                                                                                                  |
| Sample           | 7days                                                                                                                                                                                                            |
| Terms of payment | 30% deposit by T/T in advance and the balance after showing copy of L/C                                                                                                                                          |
| Certification    | ASTM Test (for candle holder)                                                                                                                                                                                    |
| For your choice  | 1, Any logo printing on glass body 2, Any color painted, frosted, electroplating, logo laser for the finish 3, Special packing like shrink wrap, color gift box, white box etc 4, Any shape, size meet your need |