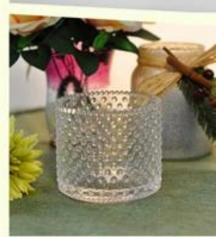

## 6oz capacity cylinder glass candle jar

| Product Details  |                                                                                                                                                                                                                  |
|------------------|------------------------------------------------------------------------------------------------------------------------------------------------------------------------------------------------------------------|
| Itme No          | SGMY187080                                                                                                                                                                                                       |
| Size             | Top dia: 75mm Bottom dia:70 mm Height:80mm Weight:191g Capacity:224ml                                                                                                                                            |
| color            | Any color printing on glass are available                                                                                                                                                                        |
| Material         | Highwhite Glass                                                                                                                                                                                                  |
| Sample           | 7days                                                                                                                                                                                                            |
| Terms of payment | 30% deposit by T/T in advance and the balance after showing copy of L/C                                                                                                                                          |
| Certification    | ASTM Test (for candle holder)                                                                                                                                                                                    |
| For your choice  | 1, Any logo printing on glass body 2, Any color painted, frosted, electroplating, logo laser for the finish 3, Special packing like shrink wrap, color gift box, white box etc 4, Any shape, size meet your need |