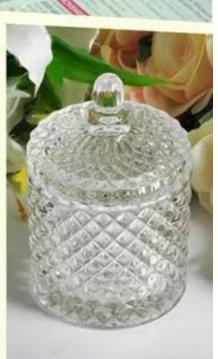

## 6oz capacity cylinder glass candle jar

| Product Details  |                                                                                                                                                                                                                  |
|------------------|------------------------------------------------------------------------------------------------------------------------------------------------------------------------------------------------------------------|
| Itme No          | SGMY187080                                                                                                                                                                                                       |
| Size             | Top dia: 75mm Bottom dia:70 mm Height:80mm Weight:191g Capacity:224ml                                                                                                                                            |
| color            | Any color printing on glass are available                                                                                                                                                                        |
| Material         | Highwhite Glass                                                                                                                                                                                                  |
| Sample           | 7days                                                                                                                                                                                                            |
| Terms of payment | 30% deposit by T/T in advance and the balance after showing copy of L/C                                                                                                                                          |
| Certification    | ASTM Test (for candle holder)                                                                                                                                                                                    |
| For your choice  | 1, Any logo printing on glass body 2, Any color painted, frosted, electroplating, logo laser for the finish 3, Special packing like shrink wrap, color gift box, white box etc 4, Any shape, size meet your need |