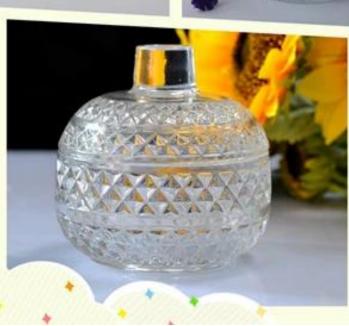

## 6oz capacity cylinder glass candle jar

| Product Details  |                                                                                                                                                                                                                  |
|------------------|------------------------------------------------------------------------------------------------------------------------------------------------------------------------------------------------------------------|
| Itme No          | SGMY187080                                                                                                                                                                                                       |
| Size             | Top dia: 75mm Bottom dia:70 mm Height:80mm Weight:191g Capacity:224ml                                                                                                                                            |
| color            | Any color printing on glass are available                                                                                                                                                                        |
| Material         | Highwhite Glass                                                                                                                                                                                                  |
| Sample           | 7days                                                                                                                                                                                                            |
| Terms of payment | 30% deposit by T/T in advance and the balance after showing copy of L/C                                                                                                                                          |
| Certification    | ASTM Test (for candle holder)                                                                                                                                                                                    |
| For your choice  | 1, Any logo printing on glass body 2, Any color painted, frosted, electroplating, logo laser for the finish 3, Special packing like shrink wrap, color gift box, white box etc 4, Any shape, size meet your need |