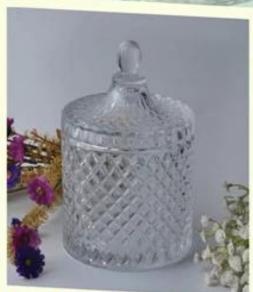

## 6oz capacity cylinder glass candle jar

| Product Details  |                                                                                                                                                                                                                  |
|------------------|------------------------------------------------------------------------------------------------------------------------------------------------------------------------------------------------------------------|
| Itme No          | SGMY187080                                                                                                                                                                                                       |
| Size             | Top dia: 75mm Bottom dia:70 mm Height:80mm Weight:191g Capacity:224ml                                                                                                                                            |
| color            | Any color printing on glass are available                                                                                                                                                                        |
| Material         | Highwhite Glass                                                                                                                                                                                                  |
| Sample           | 7days                                                                                                                                                                                                            |
| Terms of payment | 30% deposit by T/T in advance and the balance after showing copy of L/C                                                                                                                                          |
| Certification    | ASTM Test (for candle holder)                                                                                                                                                                                    |
| For your choice  | 1, Any logo printing on glass body 2, Any color painted, frosted, electroplating, logo laser for the finish 3, Special packing like shrink wrap, color gift box, white box etc 4, Any shape, size meet your need |