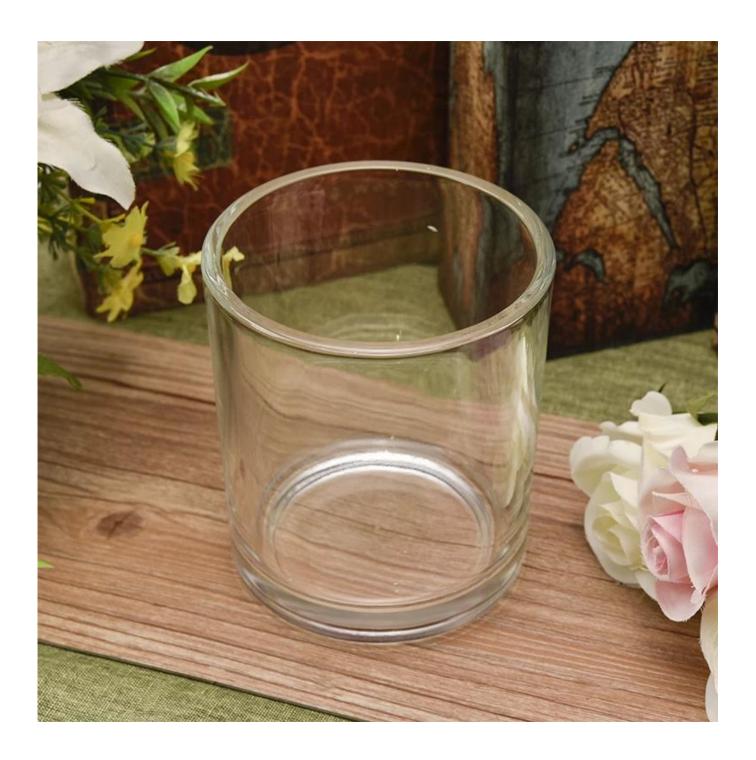

## 6oz capacity cylinder glass candle jar

| Product Details  |                                                                                                                                                                                                                  |
|------------------|------------------------------------------------------------------------------------------------------------------------------------------------------------------------------------------------------------------|
| Itme No          | SGMY187080                                                                                                                                                                                                       |
| Size             | Top dia: 75mm Bottom dia:70 mm Height:80mm Weight:191g Capacity:224ml                                                                                                                                            |
| color            | Any color printing on glass are available                                                                                                                                                                        |
| Material         | Highwhite Glass                                                                                                                                                                                                  |
| Sample           | 7days                                                                                                                                                                                                            |
| Terms of payment | 30% deposit by T/T in advance and the balance after showing copy of L/C                                                                                                                                          |
| Certification    | ASTM Test (for candle holder)                                                                                                                                                                                    |
| For your choice  | 1, Any logo printing on glass body 2, Any color painted, frosted, electroplating, logo laser for the finish 3, Special packing like shrink wrap, color gift box, white box etc 4, Any shape, size meet your need |