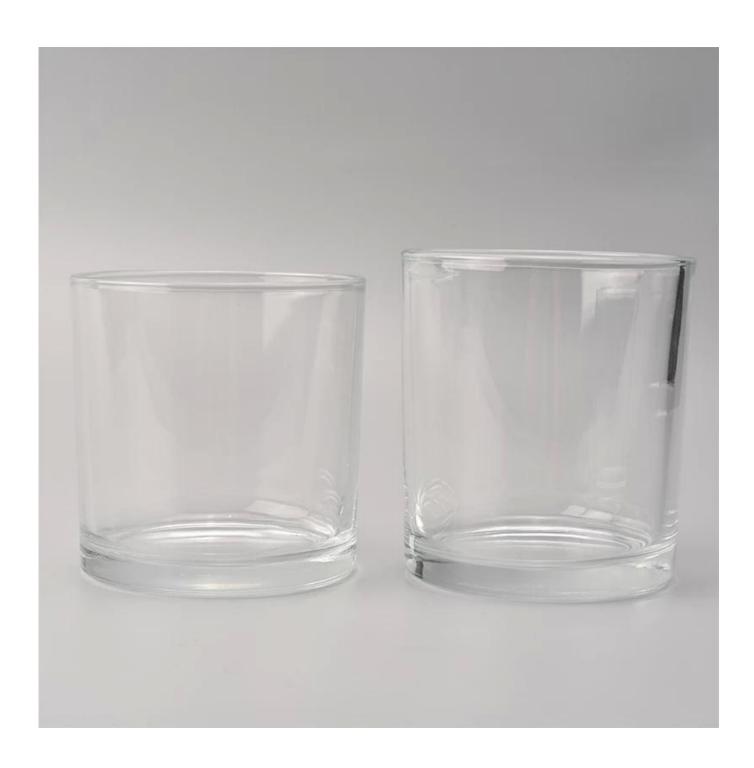

## 6oz capacity cylinder glass candle jar

| Product Details  |                                                                                                                                                                                                                  |
|------------------|------------------------------------------------------------------------------------------------------------------------------------------------------------------------------------------------------------------|
| Itme No          | SGMY187080                                                                                                                                                                                                       |
| Size             | Top dia: 75mm Bottom dia:70 mm Height:80mm Weight:191g Capacity:224ml                                                                                                                                            |
| color            | Any color printing on glass are available                                                                                                                                                                        |
| Material         | Highwhite Glass                                                                                                                                                                                                  |
| Sample           | 7days                                                                                                                                                                                                            |
| Terms of payment | 30% deposit by T/T in advance and the balance after showing copy of L/C                                                                                                                                          |
| Certification    | ASTM Test (for candle holder)                                                                                                                                                                                    |
| For your choice  | 1, Any logo printing on glass body 2, Any color painted, frosted, electroplating, logo laser for the finish 3, Special packing like shrink wrap, color gift box, white box etc 4, Any shape, size meet your need |