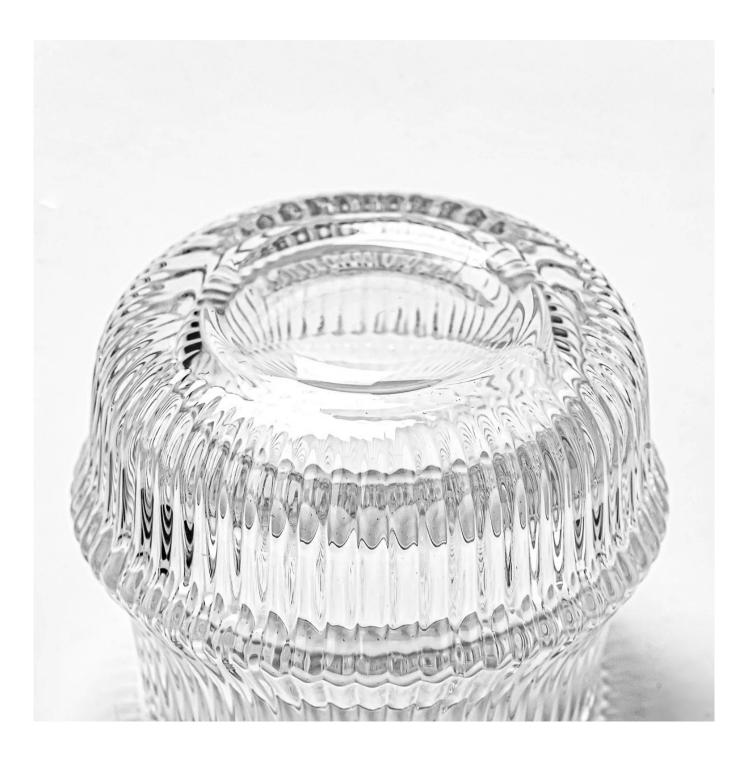

| To measure             | Item No:SGKY24112004<br>Top dia: 67 mm<br>Bottom dia: 78 mm<br>Max dia[]87 mm<br>Height: 69 mm<br>Weight: 344 g<br>Capcity: 168 ml<br>MOQ: 20000pcs |
|------------------------|-----------------------------------------------------------------------------------------------------------------------------------------------------|
| Packaging              | Normal packaging, single gift box, pvc box, window box, color box, white box, etc.                                                                  |
| Delivery time          | Within 35 days from the confirmation of the sample and the order                                                                                    |
| Payment term           | 30% deposit by T/T in advance and the balance with respect to the copy of B/L                                                                       |
| Shipping               | By sea, by air, by Express and your shipping agent is acceptable                                                                                    |
| Opportunity for<br>use | Home furnishings, wedding decoration, favors, improvement of decoration                                                                             |