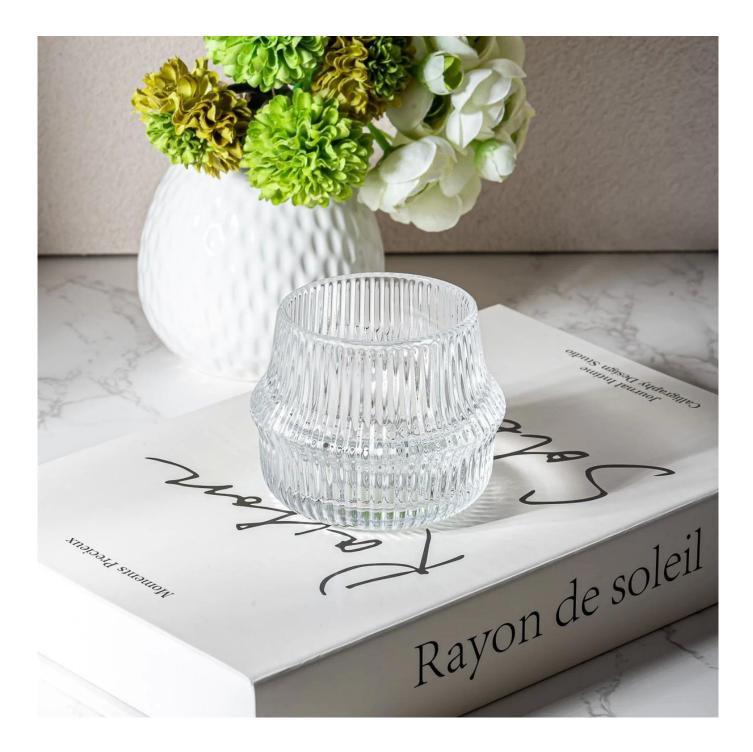

### Example of the display of the room

Welcome to Shenzhen's office to find your favorite, it will make you a great surprise, because it is difficult to find another supplier in China.

| To measure             | Item No:SGKY24112004<br>Top dia: 67 mm<br>Bottom dia: 78 mm<br>Max dia[]87 mm<br>Height: 69 mm<br>Weight: 344 g<br>Capcity: 168 ml<br>MOQ: 20000pcs |
|------------------------|-----------------------------------------------------------------------------------------------------------------------------------------------------|
| Packaging              | Normal packaging, single gift box, pvc box, window box, color box, white box, etc.                                                                  |
| Delivery time          | Within 35 days from the confirmation of the sample and the order                                                                                    |
| Payment term           | 30% deposit by T/T in advance and the balance with respect to the copy of B/L                                                                       |
| Shipping               | By sea, by air, by Express and your shipping agent is acceptable                                                                                    |
| Opportunity for<br>use | Home furnishings, wedding decoration, favors, improvement of decoration                                                                             |