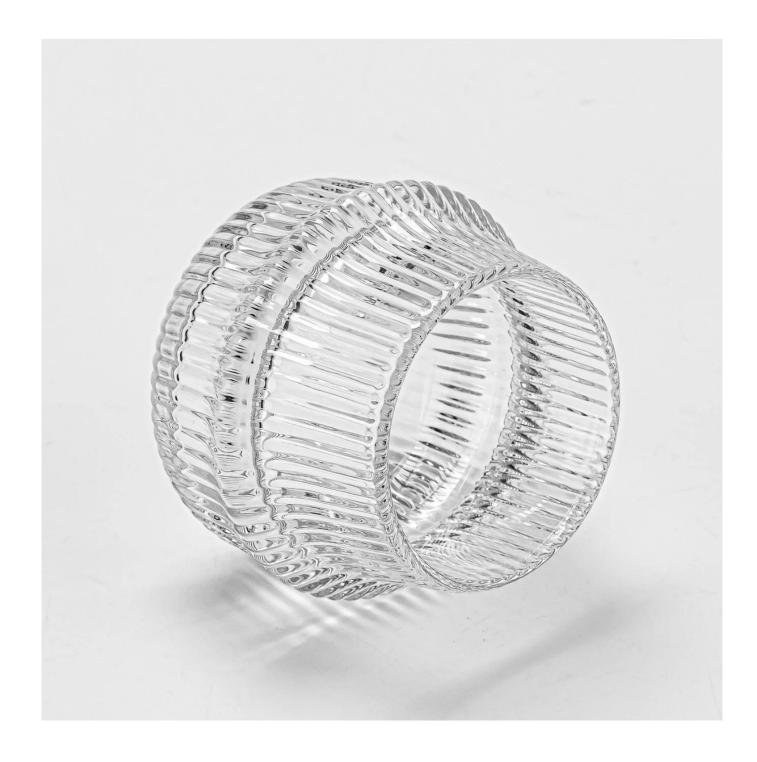

| To measure             | Item No:SGKY24112004<br>Top dia: 67 mm<br>Bottom dia: 78 mm<br>Max dia[]87 mm<br>Height: 69 mm<br>Weight: 344 g<br>Capcity: 168 ml<br>MOQ: 20000pcs |
|------------------------|-----------------------------------------------------------------------------------------------------------------------------------------------------|
| Packaging              | Normal packaging, single gift box, pvc box, window box, color box, white box, etc.                                                                  |
| Delivery time          | Within 35 days from the confirmation of the sample and the order                                                                                    |
| Payment term           | 30% deposit by T/T in advance and the balance with respect to the copy of B/L                                                                       |
| Shipping               | By sea, by air, by Express and your shipping agent is acceptable                                                                                    |
| Opportunity for<br>use | Home furnishings, wedding decoration, favors, improvement of decoration                                                                             |