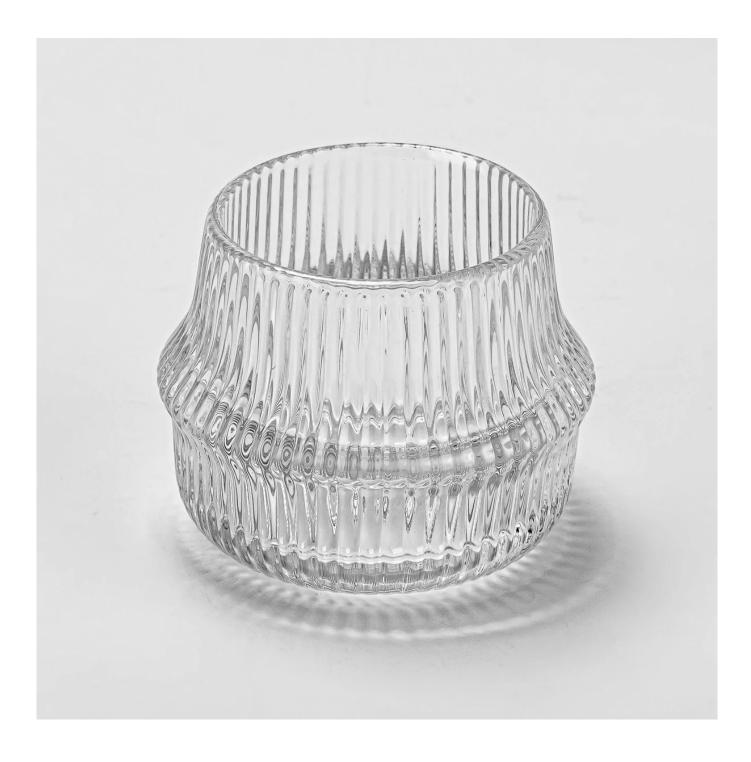

| To measure             | Item No:SGKY24112004<br>Top dia: 67 mm<br>Bottom dia: 78 mm<br>Max dia[]87 mm<br>Height: 69 mm<br>Weight: 344 g<br>Capcity: 168 ml<br>MOQ: 20000pcs |
|------------------------|-----------------------------------------------------------------------------------------------------------------------------------------------------|
| Packaging              | Normal packaging, single gift box, pvc box, window box, color box, white box, etc.                                                                  |
| Delivery time          | Within 35 days from the confirmation of the sample and the order                                                                                    |
| Payment term           | 30% deposit by T/T in advance and the balance with respect to the copy of B/L                                                                       |
| Shipping               | By sea, by air, by Express and your shipping agent is acceptable                                                                                    |
| Opportunity for<br>use | Home furnishings, wedding decoration, favors, improvement of decoration                                                                             |