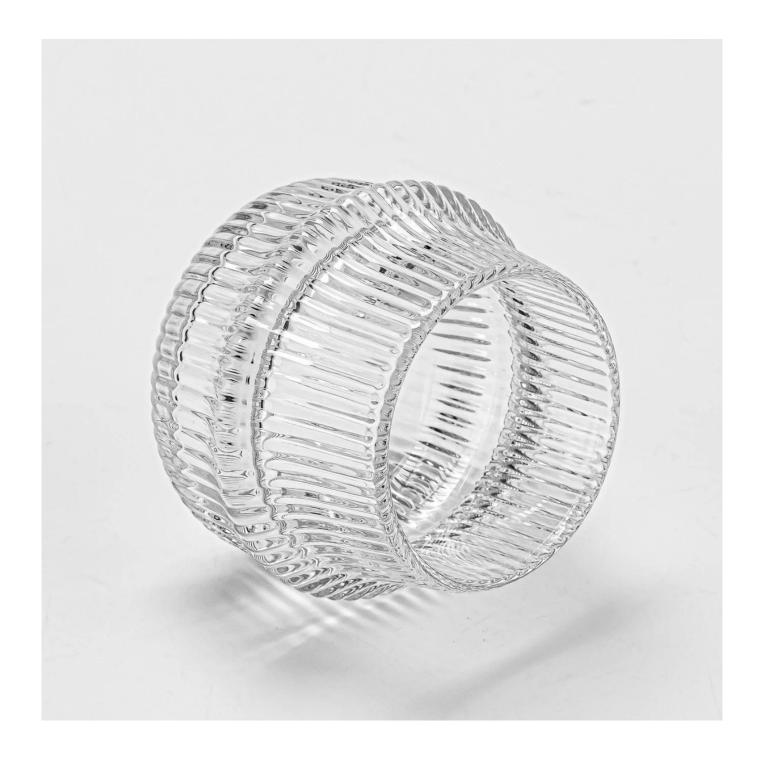

#### Why choose Sunny.

| product name | 5oz glass candle vessels for candle making wholesale                                                                         |
|--------------|------------------------------------------------------------------------------------------------------------------------------|
|              | <ol> <li>5 days if there is a shape and size of the glass</li> <li>15 days, if you need new shapes and glass size</li> </ol> |

| To measure             | Item No:SGKY24112004<br>Top dia: 67 mm<br>Bottom dia: 78 mm<br>Max dia[]87 mm<br>Height: 69 mm<br>Weight: 344 g<br>Capcity: 168 ml<br>MOQ: 20000pcs |
|------------------------|-----------------------------------------------------------------------------------------------------------------------------------------------------|
| Packaging              | Normal packaging, single gift box, pvc box, window box, color box, white box, etc.                                                                  |
| Delivery time          | Within 35 days from the confirmation of the sample and the order                                                                                    |
| Payment term           | 30% deposit by T/T in advance and the balance with respect to the copy of B/L                                                                       |
| Shipping               | By sea, by air, by Express and your shipping agent is acceptable                                                                                    |
| Opportunity for<br>use | Home furnishings, wedding decoration, favors, improvement of decoration                                                                             |