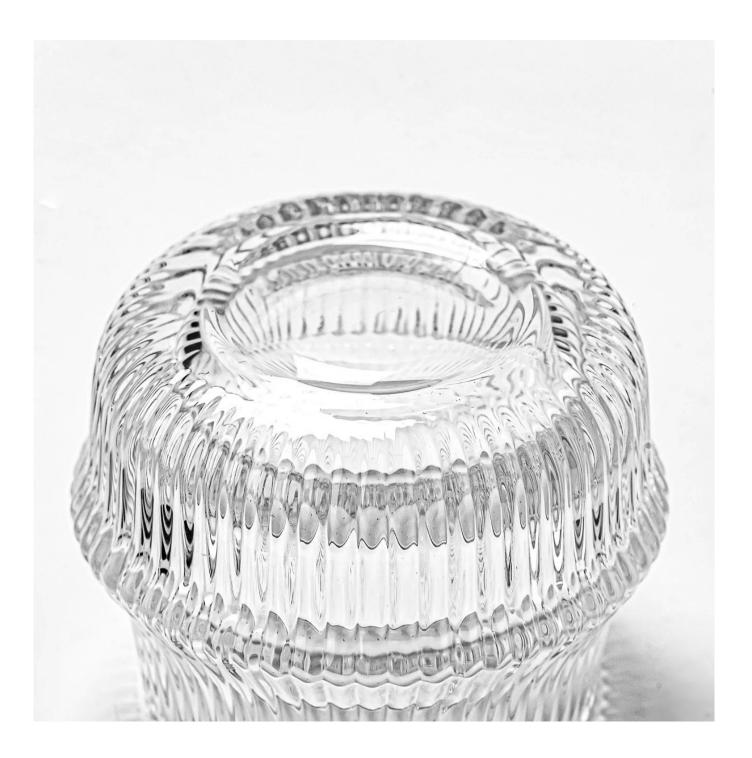

#### Why choose Sunny.

| product name | 5oz glass candle vessels for candle making wholesale                                                                         |
|--------------|------------------------------------------------------------------------------------------------------------------------------|
|              | <ol> <li>5 days if there is a shape and size of the glass</li> <li>15 days, if you need new shapes and glass size</li> </ol> |

| To measure             | Item No:SGKY24112004<br>Top dia: 67 mm<br>Bottom dia: 78 mm<br>Max dia[]87 mm<br>Height: 69 mm<br>Weight: 344 g<br>Capcity: 168 ml<br>MOQ: 20000pcs |
|------------------------|-----------------------------------------------------------------------------------------------------------------------------------------------------|
| Packaging              | Normal packaging, single gift box, pvc box, window box, color box, white box, etc.                                                                  |
| Delivery time          | Within 35 days from the confirmation of the sample and the order                                                                                    |
| Payment term           | 30% deposit by T/T in advance and the balance with respect to the copy of B/L                                                                       |
| Shipping               | By sea, by air, by Express and your shipping agent is acceptable                                                                                    |
| Opportunity for<br>use | Home furnishings, wedding decoration, favors, improvement of decoration                                                                             |