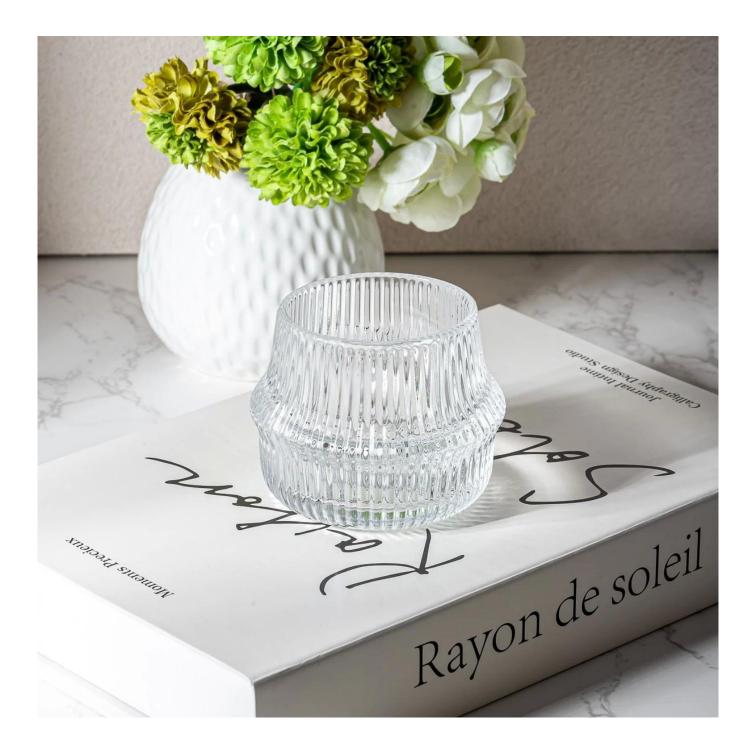

#### Why choose Sunny.

| product name | 5oz glass candle vessels for candle making wholesale                                                                         |
|--------------|------------------------------------------------------------------------------------------------------------------------------|
|              | <ol> <li>5 days if there is a shape and size of the glass</li> <li>15 days, if you need new shapes and glass size</li> </ol> |

| To measure             | Item No:SGKY24112004<br>Top dia: 67 mm<br>Bottom dia: 78 mm<br>Max dia[]87 mm<br>Height: 69 mm<br>Weight: 344 g<br>Capcity: 168 ml<br>MOQ: 20000pcs |
|------------------------|-----------------------------------------------------------------------------------------------------------------------------------------------------|
| Packaging              | Normal packaging, single gift box, pvc box, window box, color box, white box, etc.                                                                  |
| Delivery time          | Within 35 days from the confirmation of the sample and the order                                                                                    |
| Payment term           | 30% deposit by T/T in advance and the balance with respect to the copy of B/L                                                                       |
| Shipping               | By sea, by air, by Express and your shipping agent is acceptable                                                                                    |
| Opportunity for<br>use | Home furnishings, wedding decoration, favors, improvement of decoration                                                                             |

### Example of the display of the room

Welcome to Shenzhen's office to find your favorite, it will make you a great surprise, because it is difficult to find another supplier in China.