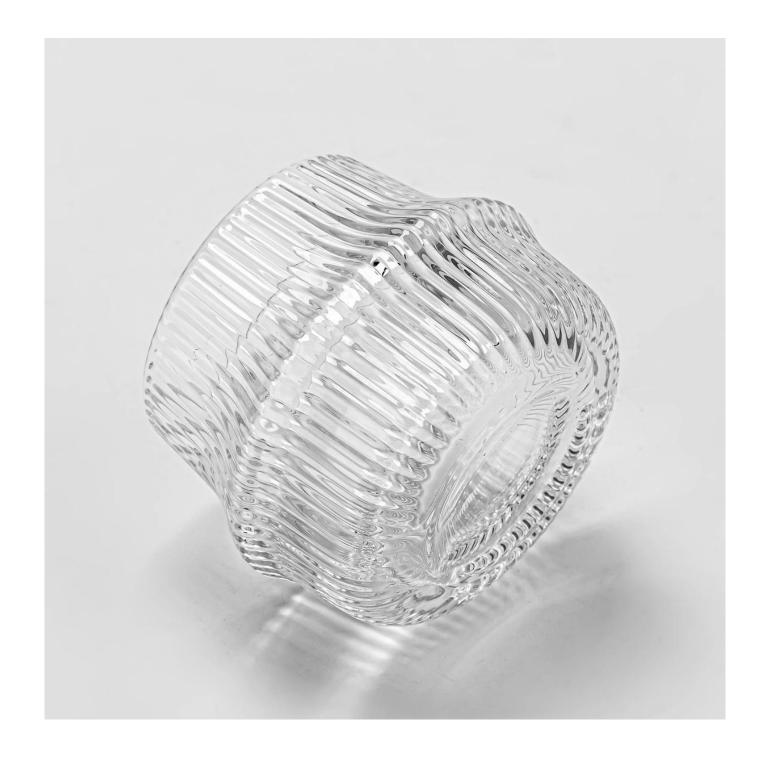

| To measure             | Item No:SGKY24112004<br>Top dia: 67 mm<br>Bottom dia: 78 mm<br>Max dia[]87 mm<br>Height: 69 mm<br>Weight: 344 g<br>Capcity: 168 ml<br>MOQ: 20000pcs |
|------------------------|-----------------------------------------------------------------------------------------------------------------------------------------------------|
| Packaging              | Normal packaging, single gift box, pvc box, window box, color box, white box, etc.                                                                  |
| Delivery time          | Within 35 days from the confirmation of the sample and the order                                                                                    |
| Payment term           | 30% deposit by T/T in advance and the balance with respect to the copy of B/L                                                                       |
| Shipping               | By sea, by air, by Express and your shipping agent is acceptable                                                                                    |
| Opportunity for<br>use | Home furnishings, wedding decoration, favors, improvement of decoration                                                                             |