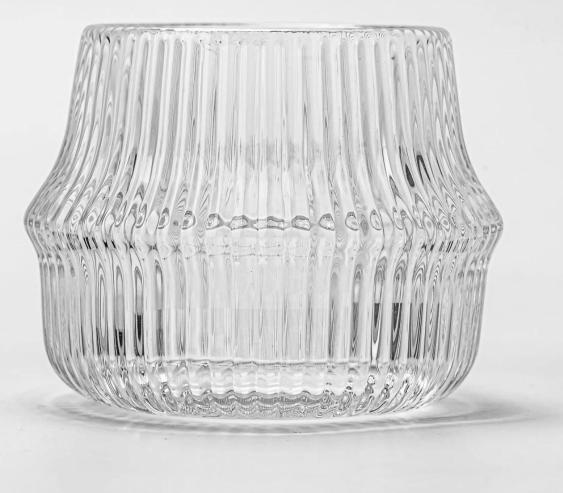

| To measure             | Item No:SGKY24112004<br>Top dia: 67 mm<br>Bottom dia: 78 mm<br>Max dia[]87 mm<br>Height: 69 mm<br>Weight: 344 g<br>Capcity: 168 ml<br>MOQ: 20000pcs |
|------------------------|-----------------------------------------------------------------------------------------------------------------------------------------------------|
| Packaging              | Normal packaging, single gift box, pvc box, window box, color box, white box, etc.                                                                  |
| Delivery time          | Within 35 days from the confirmation of the sample and the order                                                                                    |
| Payment term           | 30% deposit by T/T in advance and the balance with respect to the copy of B/L                                                                       |
| Shipping               | By sea, by air, by Express and your shipping agent is acceptable                                                                                    |
| Opportunity for<br>use | Home furnishings, wedding decoration, favors, improvement of decoration                                                                             |