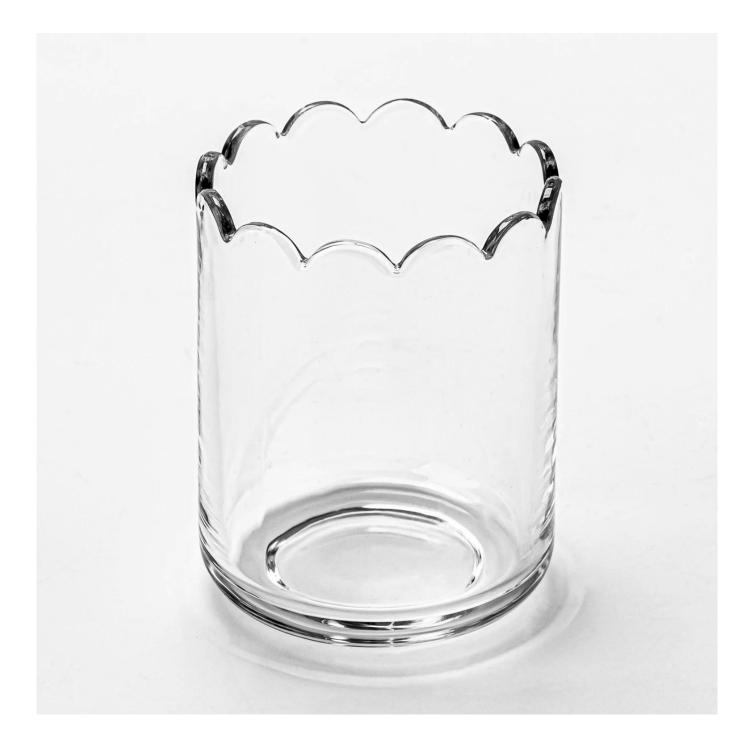

| To measure             | Item No:SGKY24112002<br>Top dia: 92 mm<br>Bottom dia: 93 mm<br>Height: 119 mm<br>Weight: 502 g<br>Capacity: 540 ml<br>MOQ:20000PCS |
|------------------------|------------------------------------------------------------------------------------------------------------------------------------|
| Packaging              | Normal packaging, single gift box, pvc box, window box, color box, white box, etc.                                                 |
| Delivery time          | Within 35 days from the confirmation of the sample and the order                                                                   |
| Payment term           | 30% deposit by T/T in advance and the balance with respect to the copy of B/L                                                      |
| Shipping               | By sea, by air, by Express and your shipping agent is acceptable                                                                   |
| Opportunity for<br>use | Home furnishings, wedding decoration, favors, improvement of decoration                                                            |