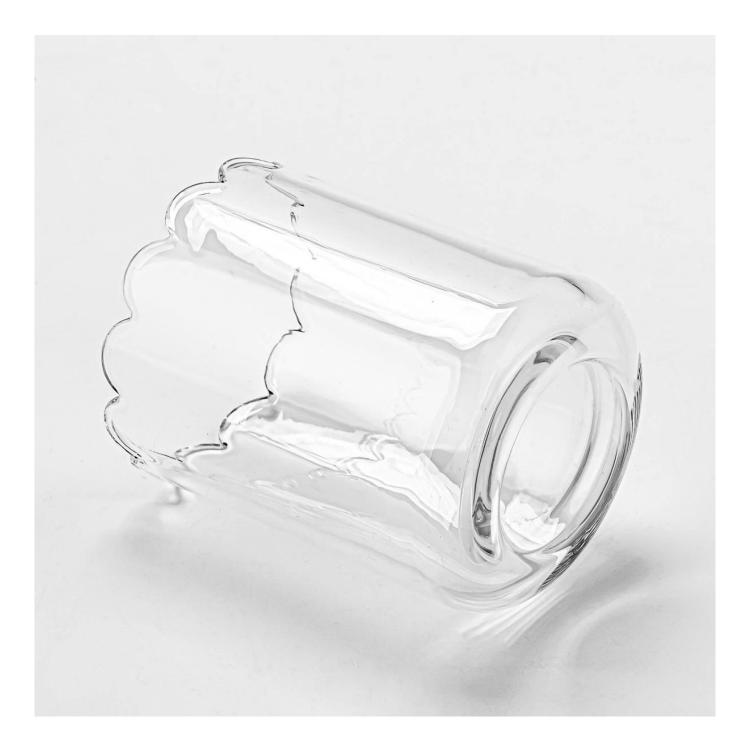

| To measure             | Item No:SGKY24112002<br>Top dia: 92 mm<br>Bottom dia: 93 mm<br>Height: 119 mm<br>Weight: 502 g<br>Capacity: 540 ml<br>MOQ:20000PCS |
|------------------------|------------------------------------------------------------------------------------------------------------------------------------|
| Packaging              | Normal packaging, single gift box, pvc box, window box, color box, white box, etc.                                                 |
| Delivery time          | Within 35 days from the confirmation of the sample and the order                                                                   |
| Payment term           | 30% deposit by T/T in advance and the balance with respect to the copy of B/L                                                      |
| Shipping               | By sea, by air, by Express and your shipping agent is acceptable                                                                   |
| Opportunity for<br>use | Home furnishings, wedding decoration, favors, improvement of decoration                                                            |