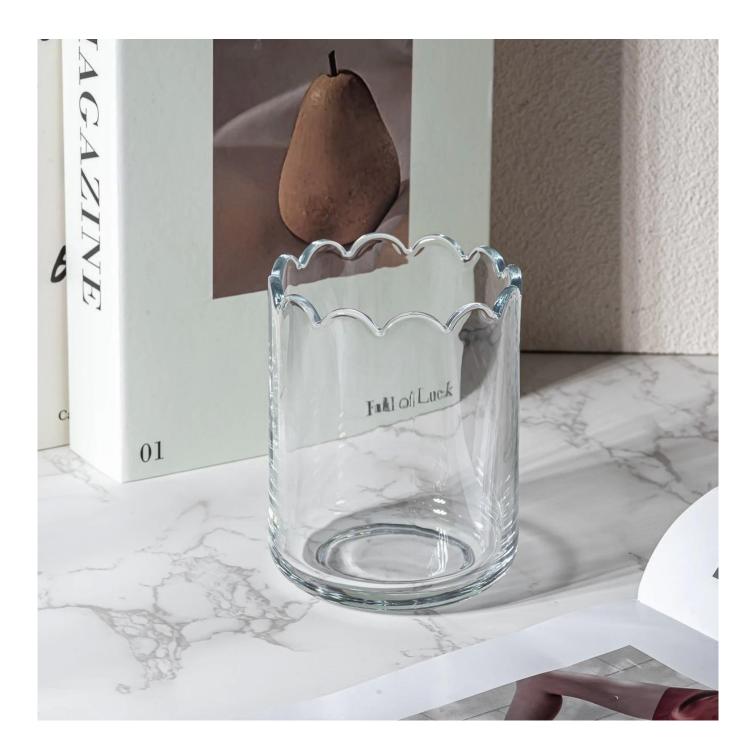

### Why choose Sunny.

| product name | 500ml egg shape glass candle jar with home decor                                                                             |
|--------------|------------------------------------------------------------------------------------------------------------------------------|
|              | <ol> <li>5 days if there is a shape and size of the glass</li> <li>15 days, if you need new shapes and glass size</li> </ol> |

| To measure             | Item No:SGKY24112002<br>Top dia: 92 mm<br>Bottom dia: 93 mm<br>Height: 119 mm<br>Weight: 502 g<br>Capacity: 540 ml<br>MOQ:20000PCS |
|------------------------|------------------------------------------------------------------------------------------------------------------------------------|
| Packaging              | Normal packaging, single gift box, pvc box, window box, color box, white box, etc.                                                 |
| Delivery time          | Within 35 days from the confirmation of the sample and the order                                                                   |
| Payment term           | 30% deposit by T/T in advance and the balance with respect to the copy of B/L                                                      |
| Shipping               | By sea, by air, by Express and your shipping agent is acceptable                                                                   |
| Opportunity for<br>use | Home furnishings, wedding decoration, favors, improvement of decoration                                                            |