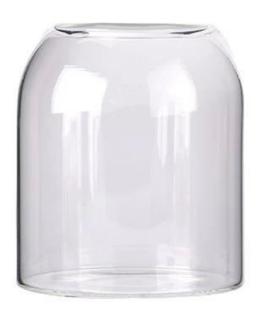

## 500ml clear round glass candle jar with home decor

Sunny Glasswares not only places  $\operatorname{OEM}$  /  $\operatorname{ODM}$  orders, but also helps many brands to start with product concepts.

| Measure           | Item No:SGFD24091206 Top dia:58 mm Bottom dia: 89.5 mm Height: 100.5 mm Weight: 168 g Capacity:510 ml |
|-------------------|-------------------------------------------------------------------------------------------------------|
| Packing           | Normal packing, Individual gift box, PVC box, window box, color box, white box, etc                   |
| Delivery time     | Within 35 days after the sample and order confirmed                                                   |
| Payment term      | 30% deposit by T/T in advance and the balance against the copy of B/L                                 |
| Shipment          | By sea,by air,by Express and your shipping agent is acceptable                                        |
| Usage<br>Occasion | Home decor,Wedding Decoration,Wedding Favors,Decoration enhancement                                   |