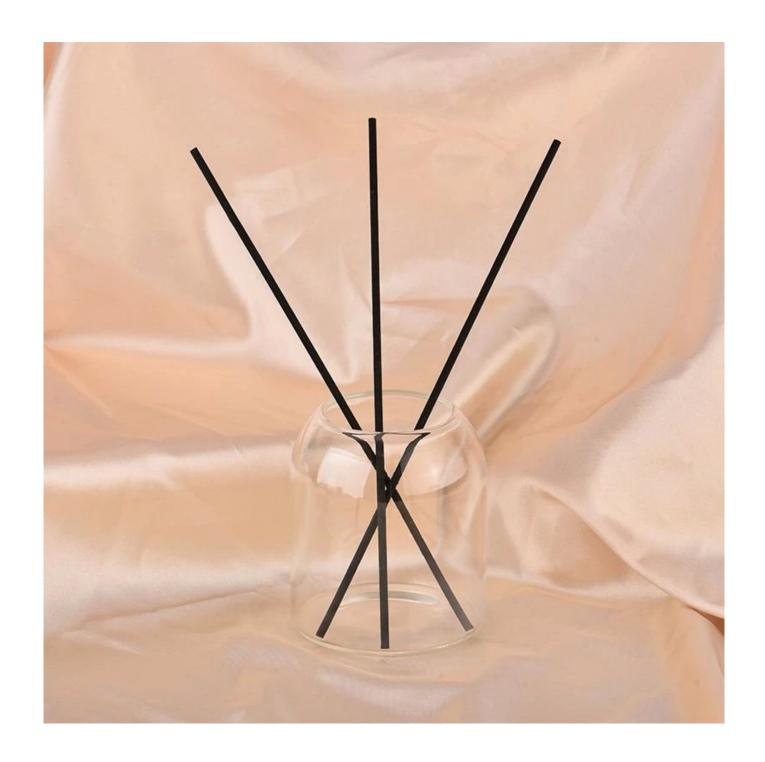

## 500ml clear round glass candle jar with home decor

Sunny Glasswares not only places  $\operatorname{OEM}$  /  $\operatorname{ODM}$  orders, but also helps many brands to start with product concepts.

| Measure           | Item No:SGFD24091206 Top dia:58 mm Bottom dia: 89.5 mm Height: 100.5 mm Weight: 168 g Capacity:510 ml |
|-------------------|-------------------------------------------------------------------------------------------------------|
| Packing           | Normal packing, Individual gift box, PVC box, window box, color box, white box, etc                   |
| Delivery time     | Within 35 days after the sample and order confirmed                                                   |
| Payment term      | 30% deposit by T/T in advance and the balance against the copy of B/L                                 |
| Shipment          | By sea,by air,by Express and your shipping agent is acceptable                                        |
| Usage<br>Occasion | Home decor,Wedding Decoration,Wedding Favors,Decoration enhancement                                   |