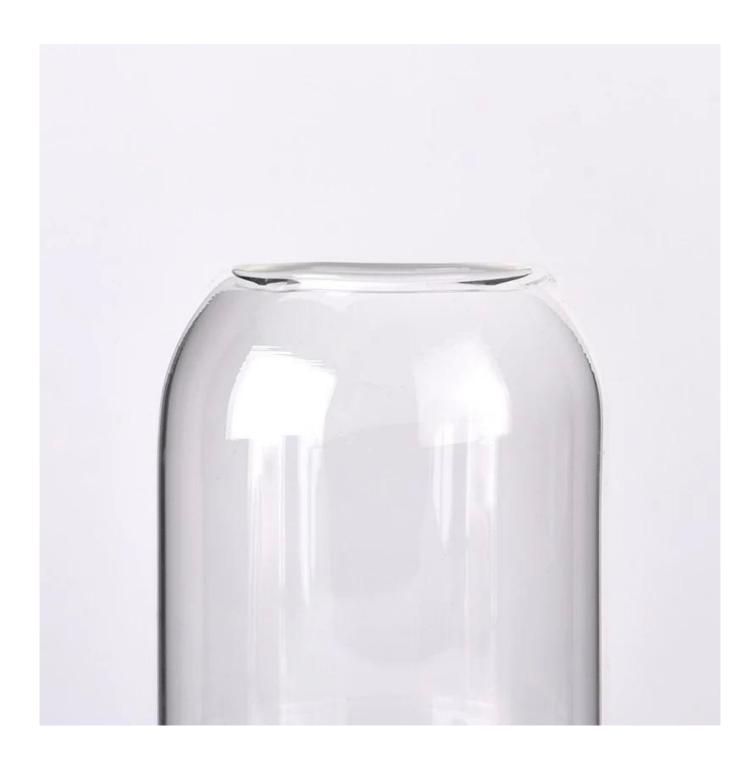

## 500ml clear round glass candle jar with home decor

Sunny Glasswares not only places  $\operatorname{OEM}$  /  $\operatorname{ODM}$  orders, but also helps many brands to start with product concepts.

| Measure           | Item No:SGFD24091206 Top dia:58 mm Bottom dia: 89.5 mm Height: 100.5 mm Weight: 168 g Capacity:510 ml |
|-------------------|-------------------------------------------------------------------------------------------------------|
| Packing           | Normal packing, Individual gift box, PVC box, window box, color box, white box, etc                   |
| Delivery time     | Within 35 days after the sample and order confirmed                                                   |
| Payment term      | 30% deposit by T/T in advance and the balance against the copy of B/L                                 |
| Shipment          | By sea,by air,by Express and your shipping agent is acceptable                                        |
| Usage<br>Occasion | Home decor,Wedding Decoration,Wedding Favors,Decoration enhancement                                   |