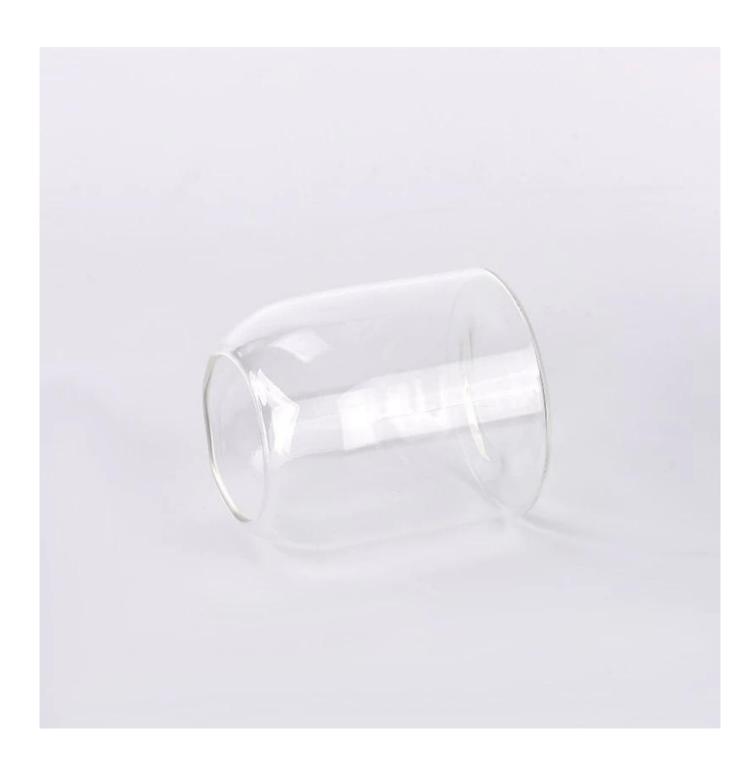

## 500ml clear round glass candle jar with home decor

Sunny Glasswares not only places  $\operatorname{OEM}$  /  $\operatorname{ODM}$  orders, but also helps many brands to start with product concepts.

| Measure           | Item No:SGFD24091206 Top dia:58 mm Bottom dia: 89.5 mm Height: 100.5 mm Weight: 168 g Capacity:510 ml |
|-------------------|-------------------------------------------------------------------------------------------------------|
| Packing           | Normal packing, Individual gift box, PVC box, window box, color box, white box, etc                   |
| Delivery time     | Within 35 days after the sample and order confirmed                                                   |
| Payment term      | 30% deposit by T/T in advance and the balance against the copy of B/L                                 |
| Shipment          | By sea,by air,by Express and your shipping agent is acceptable                                        |
| Usage<br>Occasion | Home decor,Wedding Decoration,Wedding Favors,Decoration enhancement                                   |