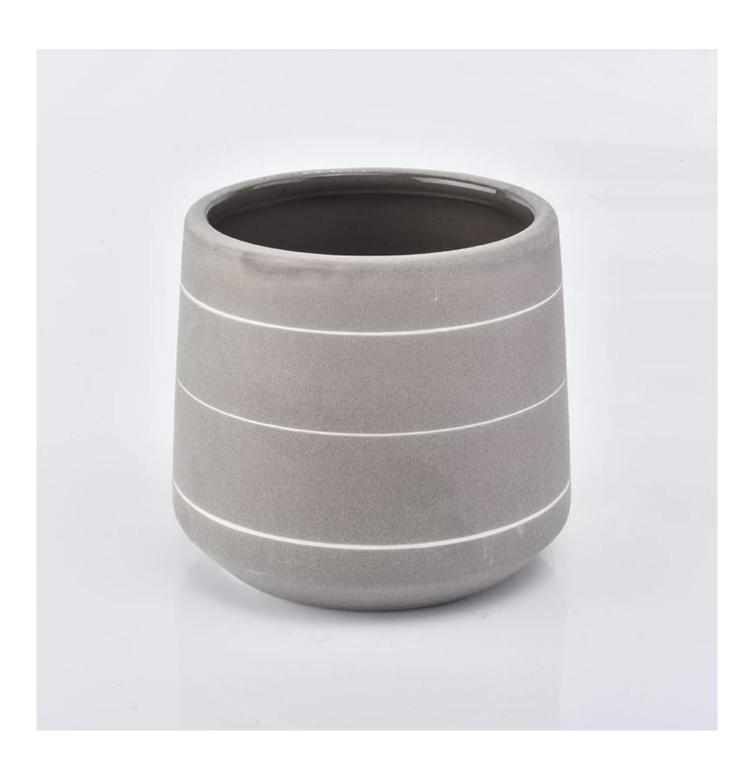

## 495 ml gray ceramic candle jar

| Item number.             | SGGH19011602                                                                                                                                                                              |
|--------------------------|-------------------------------------------------------------------------------------------------------------------------------------------------------------------------------------------|
| Material                 | Ceramic                                                                                                                                                                                   |
| Craft                    | ceramic candle jar                                                                                                                                                                        |
| Samples time             | 1. 5 days if there is a exist and size of the ceramic                                                                                                                                     |
|                          | 2. 15 days, if you need a new shape and size ceramic                                                                                                                                      |
| Product Capacity         | 500,000 ~ 1,000,000 pieces per month                                                                                                                                                      |
| The Features of products | <ol> <li>Hand made ceramic candle jar</li> <li>Suitable for use in hotel, house, etc.</li> <li>This eco-friendly.</li> <li>Meet FDA test; ASTM; CA 65 test</li> </ol>                     |
| Delivery time            | Within 35 days after the sample and in order confirmed.     Within 10 days if we have goods in stock                                                                                      |
| Payment Terms            | 1. 30% deposit by T / T in advance, the balance after showing the copy of B / L 2. L/C, Escrow, T/T and Western Union can be acceptable, but different countries different payment terms. |
| Shiping way              | By sea, by air, by express and the delivery agent acceptable as your requirement.                                                                                                         |