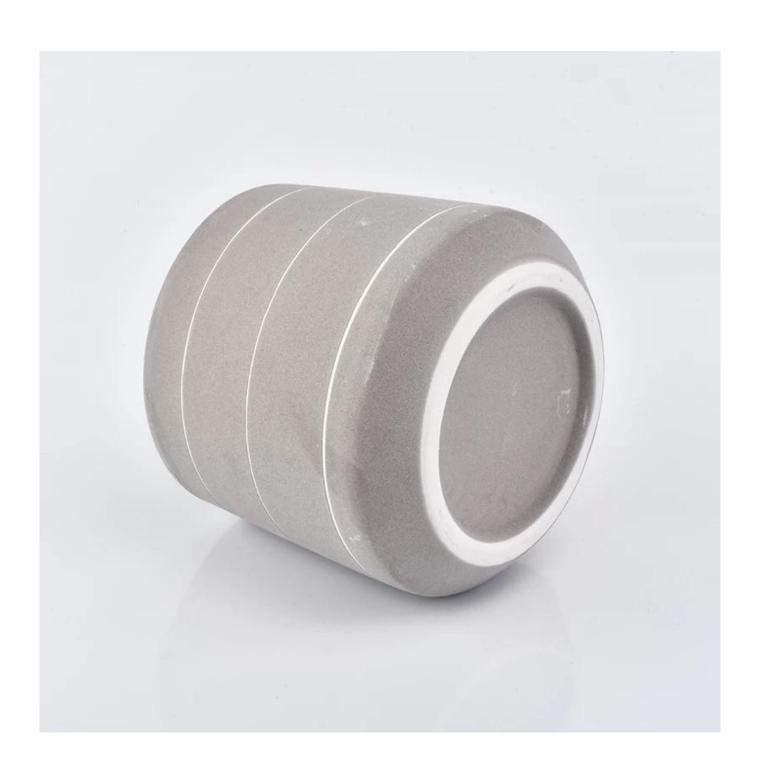

## 495 ml gray ceramic candle jar

| Item number.             | SGGH19011602                                                                                                                                                                              |
|--------------------------|-------------------------------------------------------------------------------------------------------------------------------------------------------------------------------------------|
| Material                 | Ceramic                                                                                                                                                                                   |
| Craft                    | ceramic candle jar                                                                                                                                                                        |
| Samples time             | 1. 5 days if there is a exist and size of the ceramic                                                                                                                                     |
|                          | 2. 15 days, if you need a new shape and size ceramic                                                                                                                                      |
| Product Capacity         | 500,000 ~ 1,000,000 pieces per month                                                                                                                                                      |
| The Features of products | <ol> <li>Hand made ceramic candle jar</li> <li>Suitable for use in hotel, house, etc.</li> <li>This eco-friendly.</li> <li>Meet FDA test; ASTM; CA 65 test</li> </ol>                     |
| Delivery time            | Within 35 days after the sample and in order confirmed.     Within 10 days if we have goods in stock                                                                                      |
| Payment Terms            | 1. 30% deposit by T / T in advance, the balance after showing the copy of B / L 2. L/C, Escrow, T/T and Western Union can be acceptable, but different countries different payment terms. |
| Shiping way              | By sea, by air, by express and the delivery agent acceptable as your requirement.                                                                                                         |