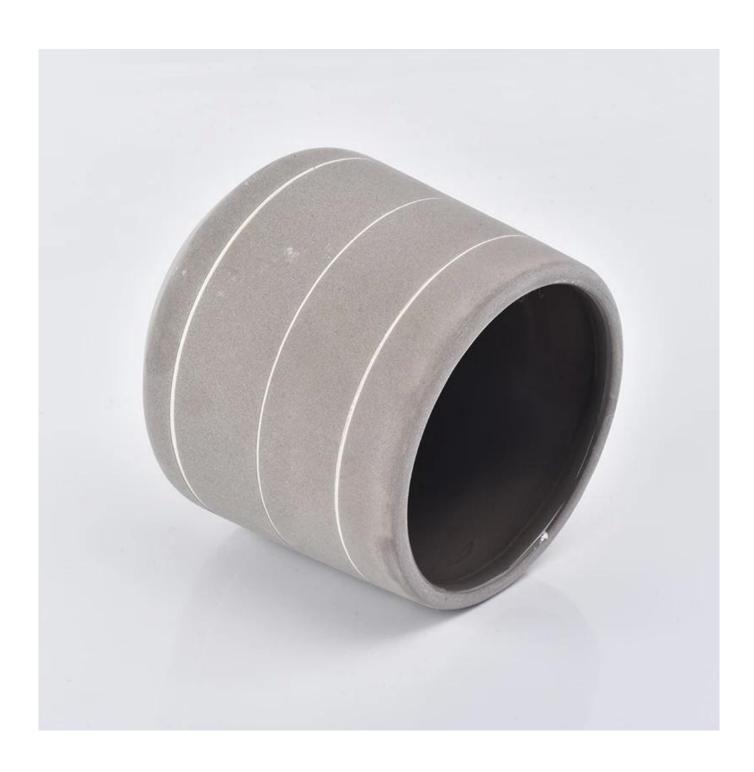

## 495 ml gray ceramic candle jar

| Item number.             | SGGH19011602                                                                                                                                                                              |
|--------------------------|-------------------------------------------------------------------------------------------------------------------------------------------------------------------------------------------|
| Material                 | Ceramic                                                                                                                                                                                   |
| Craft                    | ceramic candle jar                                                                                                                                                                        |
| Samples time             | 1. 5 days if there is a exist and size of the ceramic                                                                                                                                     |
|                          | 2. 15 days, if you need a new shape and size ceramic                                                                                                                                      |
| Product Capacity         | 500,000 ~ 1,000,000 pieces per month                                                                                                                                                      |
| The Features of products | <ol> <li>Hand made ceramic candle jar</li> <li>Suitable for use in hotel, house, etc.</li> <li>This eco-friendly.</li> <li>Meet FDA test; ASTM; CA 65 test</li> </ol>                     |
| Delivery time            | Within 35 days after the sample and in order confirmed.     Within 10 days if we have goods in stock                                                                                      |
| Payment Terms            | 1. 30% deposit by T / T in advance, the balance after showing the copy of B / L 2. L/C, Escrow, T/T and Western Union can be acceptable, but different countries different payment terms. |
| Shiping way              | By sea, by air, by express and the delivery agent acceptable as your requirement.                                                                                                         |