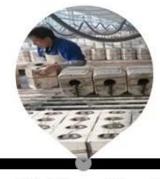

### **Quality Control**

Sunny Glassware follow ANSI/ASQ Z1.4-2008 Quality Control System strictly as following to prevent defective candle holders before delivery.

#### \* 4 rounds inspection procedure

- (1). Inspect all raw materials before producing.
- (2). Check the mass produced sample comparing to client's signed sample.
- (3). Inspect semi-products during production
- (4). Check the finish products and the package before and after sending the warehouse.

### \* 6 main check points

(1). Workmanship appearance

- (2). Quantity
- (2). Qualitary(3). Style, material, color(3). Packing & Loading(4). Marking/Label
- (5). Data measurement/function/field test(6). Made by skilled workers