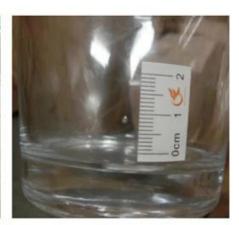

### **Quality Control**

Sunny Glassware follow ANSI/ASQ Z1.4-2008 Quality Control System strictly as following to prevent defective candle holders before delivery.

#### \* 4 rounds inspection procedure

- (1). Inspect all raw materials before producing.
- (2). Check the mass produced sample comparing to client's signed sample.
- (3). Inspect semi-products during production
- (4). Check the finish products and the package before and after sending the warehouse.

### \* 6 main check points

(1). Workmanship appearance

- (2). Quantity
- (2). Qualitary(3). Style, material, color(3). Packing & Loading(4). Marking/Label
- (5). Data measurement/function/field test(6). Made by skilled workers