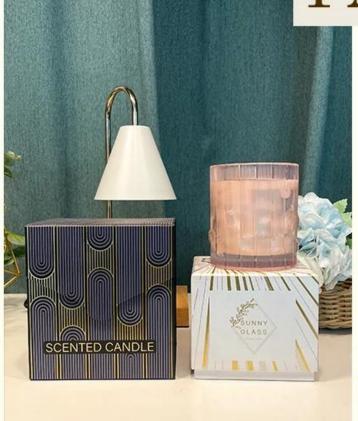

## **MAIN PRODUCTS**

















### **Quality Control**

Sunny Glassware follow ANSI/ASQ Z1.4-2008 Quality Control System strictly as following to prevent defective candle holders before delivery.

#### \* 4 rounds inspection procedure

- (1). Inspect all raw materials before producing.
- (2). Check the mass produced sample comparing to client's signed sample.
- (3). Inspect semi-products during production
- (4). Check the finish products and the package before and after sending the warehouse.

### \* 6 main check points

(1). Workmanship appearance

- (2). Quantity
- (2). Qualitary(3). Style, material, color(3). Packing & Loading(4). Marking/Label
- (5). Data measurement/function/field test(6). Made by skilled workers

### Onsite Inspection













**Packaging** 





We have Normal packing, PVC box Window box,carton box,pallet Color box, White box,ect.

of course, we can customize Individual gift box for you.







## CERTIFICATIONS



### **Company Information**

**Shenzhen Sunny Glassware Co., Ltd** was established in 1992.

We have been in glassware area for more than 25 years, as a professional manufacturer, we specialized in designing glassware, manufacturing glassware as well as exporting.

Our products lines range from handmade to machine made.

We already produced abundant products such as <u>glass tumbler</u>, <u>borosilicate glass</u>, vase, <u>glass bowl</u>, <u>candle holder</u>, <u>stemware</u>, <u>bathroom accessories</u>, <u>tableware</u>, drinking glass, etc. all the daily use glassware, in total there are more than 4,000 different s