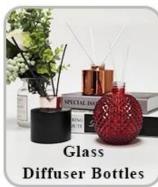

HACIAN         | * Strong design team  * 15 new items release monthly | * Unique design<br>*<br>Improve your market competitive power                                           |
|---------------------|------------------------------------------------------|---------------------------------------------------------------------------------------------------------|
| 6. <u>Capacity</u>  |                                                      | * To meet your mass orders<br>* Shorten the delivery lead time                                          |
| 7. <u>Logistics</u> | we have our own SUNNY WORLDWIDE LOGISTICS(SZ)        | * Seamless communication * Avoid too many contact points * Streamline management * Save cost indirectly |

### **Product Pictures**













## **MAIN PRODUCTS**

















### **Quality Control**

Sunny Glassware follow ANSI/ASQ Z1.4-2008 Quality Control System strictly as following to prevent defective candle holders before delivery.

#### \* 4 rounds inspection procedure

- (1). Inspect all raw materials before producing.
- (2). Check the mass produced sample comparing to client's signed sample.
- (3). Inspect semi-products during production
- (4). Check the finish products and the package before and after sending the warehouse.

### \* 6 main check points

(1). Workmanship appearance

- (2). Quantity
- (2). Qualitary(3). Style, material, color(3). Packing & Loading(4). Marking/Label
- (5). Data measurement/function/field test(6). Made by skilled workers

### Onsite Inspection













**Packaging** 





We have Normal packing, PVC box Windo