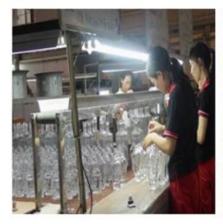

### **Quality Control**

Sunny Glassware follow ANSI/ASQ Z1.4-2008 Quality Control System strictly as following to prevent defective candle holders before delivery.

#### \* 4 rounds inspection procedure

- (1). Inspect all raw materials before producing.
- (2). Check the mass produced sample comparing to client's signed sample.
- (3). Inspect semi-products during production
- (4). Check the finish products and the package before and after sending the warehouse.

### \* 6 main check points

(1). Workmanship appearance

- (2). Quantity
- (2). Qualitary(3). Style, material, color(3). Packing & Loading(4). Marking/Label
- (5). Data measurement/function/field test(6). Made by skilled workers