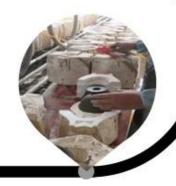

### **Quality Control**

Sunny Glassware follow ANSI/ASQ Z1.4-2008 Quality Control System strictly as following to prevent defective candle holders before delivery.

#### \* 4 rounds inspection procedure

- (1). Inspect all raw materials before producing.
- (2). Check the mass produced sample comparing to client's signed sample.
- (3). Inspect semi-products during production
- (4). Check the finish products and the package before and after sending the warehouse.

### \* 6 main check points

(1). Workmanship appearance

- (2). Quantity
- (2). Qualitary(3). Style, material, color(3). Packing & Loading(4). Marking/Label
- (5). Data measurement/function/field test(6). Made by skilled workers