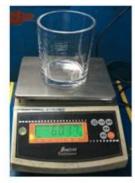

### **Quality Control**

Sunny Glassware follow ANSI/ASQ Z1.4-2008 Quality Control System strictly as following to prevent defective candle holders before delivery.

#### \* 4 rounds inspection procedure

- (1). Inspect all raw materials before producing.
- (2). Check the mass produced sample comparing to client's signed sample.
- (3). Inspect semi-products during production
- (4). Check the finish products and the package before and after sending the warehouse.

### \* 6 main check points

(1). Workmanship appearance

- (2). Quantity
- (2). Qualitary(3). Style, material, color(3). Packing & Loading(4). Marking/Label
- (5). Data measurement/function/field test(6). Made by skilled workers