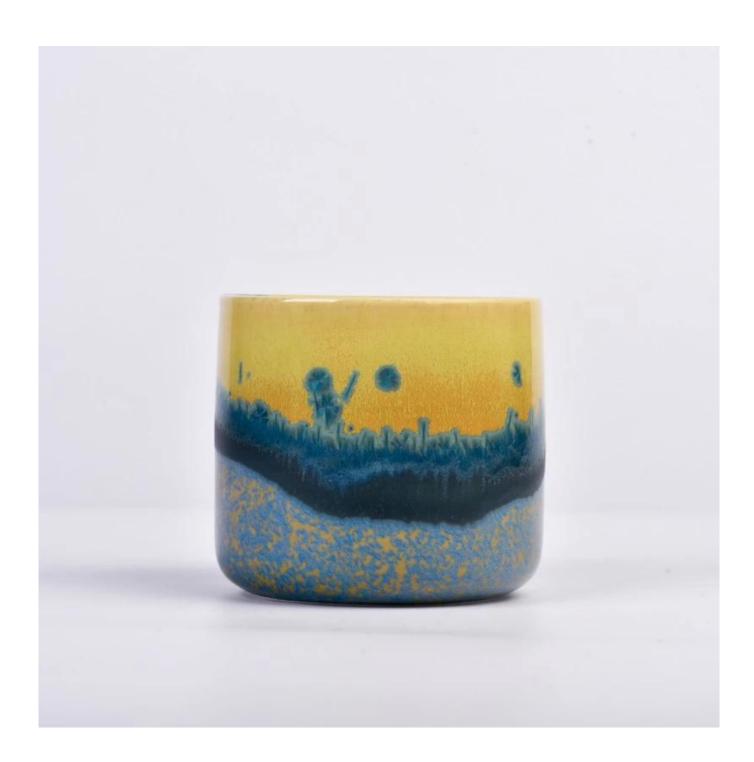

ible custom design supports |

| II 5 HACIAN         | * Strong design team  * 15 new items release monthly | * Unique design<br>*<br>Improve your market competitive power                                           |
|---------------------|------------------------------------------------------|---------------------------------------------------------------------------------------------------------|
| 6. <u>Capacity</u>  |                                                      | * To meet your mass orders<br>* Shorten the delivery lead time                                          |
| 7. <u>Logistics</u> | we have our own SUNNY WORLDWIDE LOGISTICS(SZ)        | * Seamless communication * Avoid too many contact points * Streamline management * Save cost indirectly |

### **Product Pictures**













## **MAIN PRODUCTS**

















### **Quality Control**

Sunny Glassware follow ANSI/ASQ Z1.4-2008 Quality Control System strictly as following to prevent defective candle holders before delivery.

#### \* 4 rounds inspection procedure

- (1). Inspect all raw materials before producing.
- (2). Check the mass produced sample comparing to client's signed sample.
- (3). Inspect semi-products during production
- (4). Check the finish products and the package before and after sending the warehouse.

### \* 6 main check points

(1). Workmanship appearance

- (2). Quantity
- (2). Qualitary(3). Style, material, color(3). Packing & Loading(4). Marking/Label
- (5). Data measurement/function/field test(6). Made by skilled workers

### Onsite Inspection













**Packaging**