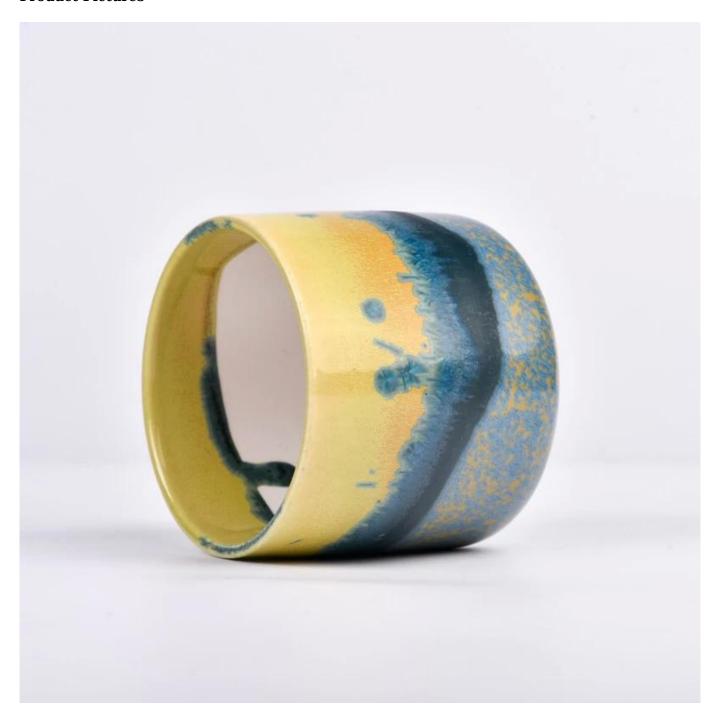

exible custom design supports |

| II 5 HACIAN         | * Strong design team  * 15 new items release monthly | * Unique design<br>*<br>Improve your market competitive power                                           |
|---------------------|------------------------------------------------------|---------------------------------------------------------------------------------------------------------|
| 6. <u>Capacity</u>  |                                                      | * To meet your mass orders<br>* Shorten the delivery lead time                                          |
| 7. <u>Logistics</u> | we have our own SUNNY WORLDWIDE LOGISTICS(SZ)        | * Seamless communication * Avoid too many contact points * Streamline management * Save cost indirectly |

### **Product Pictures**













## **MAIN PRODUCTS**

















### **Quality Control**

Sunny Glassware follow ANSI/ASQ Z1.4-2008 Quality Control System strictly as following to prevent defective candle holders before delivery.

#### \* 4 rounds inspection procedure

- (1). Inspect all raw materials before producing.
- (2). Check the mass produced sample comparing to client's signed sample.
- (3). Inspect semi-products during production
- (4). Check the finish products and the package before and after sending the warehouse.

### \* 6 main check points

(1). Workmanship appearance

- (2). Quantity
- (2). Qualitary(3). Style, material, color(3). Packing & Loading(4). Marking/Label
- (5). Data measurement/function/field test(6). Made by skilled workers

### Onsite Inspection













**Packaging**