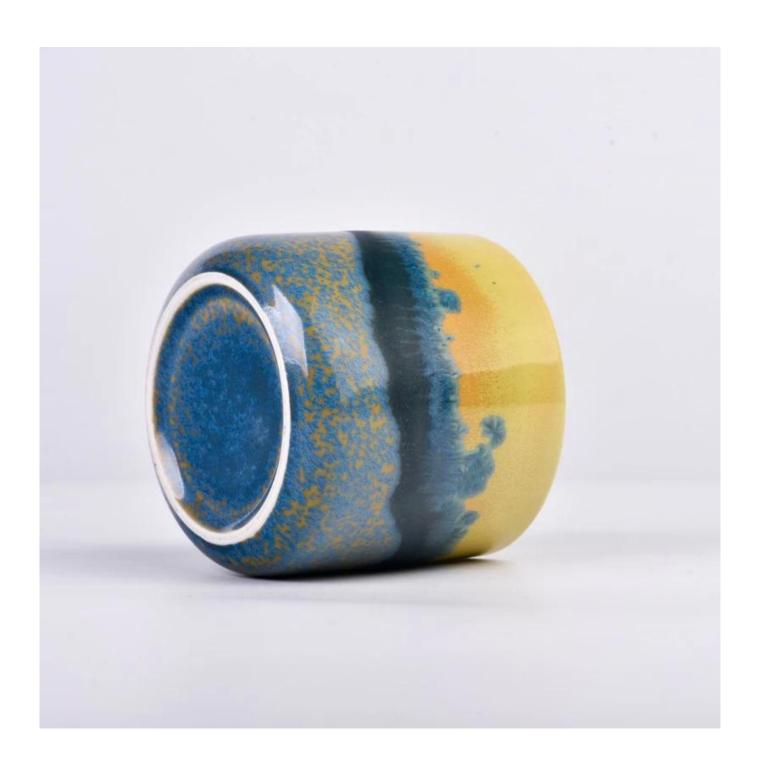

custom design supports |

| II 5 HACIAN         | * Strong design team  * 15 new items release monthly | * Unique design<br>*<br>Improve your market competitive power                                           |
|---------------------|------------------------------------------------------|---------------------------------------------------------------------------------------------------------|
| 6. <u>Capacity</u>  |                                                      | * To meet your mass orders<br>* Shorten the delivery lead time                                          |
| 7. <u>Logistics</u> | we have our own SUNNY WORLDWIDE LOGISTICS(SZ)        | * Seamless communication * Avoid too many contact points * Streamline management * Save cost indirectly |

### **Product Pictures**













## **MAIN PRODUCTS**

















### **Quality Control**

Sunny Glassware follow ANSI/ASQ Z1.4-2008 Quality Control System strictly as following to prevent defective candle holders before delivery.

#### \* 4 rounds inspection procedure

- (1). Inspect all raw materials before producing.
- (2). Check the mass produced sample comparing to client's signed sample.
- (3). Inspect semi-products during production
- (4). Check the finish products and the package before and after sending the warehouse.

### \* 6 main check points

(1). Workmanship appearance

- (2). Quantity
- (2). Qualitary(3). Style, material, color(3). Packing & Loading(4). Marking/Label
- (5). Data measurement/function/field test(6). Made by skilled workers

### Onsite Inspection













**Packaging** 





We