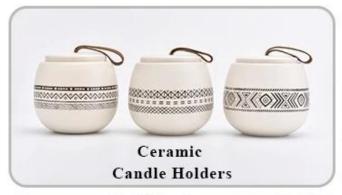

I 5 HACIAN         | * Strong design team  * 15 new items release monthly | * Unique design<br>*<br>Improve your market competitive power                                           |
|---------------------|------------------------------------------------------|---------------------------------------------------------------------------------------------------------|
| 6. <u>Capacity</u>  |                                                      | * To meet your mass orders<br>* Shorten the delivery lead time                                          |
| 7. <u>Logistics</u> | we have our own SUNNY WORLDWIDE LOGISTICS(SZ)        | * Seamless communication * Avoid too many contact points * Streamline management * Save cost indirectly |

### **Product Pictures**













## **MAIN PRODUCTS**

















### **Quality Control**

Sunny Glassware follow ANSI/ASQ Z1.4-2008 Quality Control System strictly as following to prevent defective candle holders before delivery.

#### \* 4 rounds inspection procedure

- (1). Inspect all raw materials before producing.
- (2). Check the mass produced sample comparing to client's signed sample.
- (3). Inspect semi-products during production
- (4). Check the finish products and the package before and after sending the warehouse.

### \* 6 main check points

(1). Workmanship appearance

- (2). Quantity
- (2). Qualitary(3). Style, material, color(3). Packing & Loading(4). Marking/Label
- (5). Data measurement/function/field test(6). Made by skilled workers

### Onsite Inspection













**Packaging** 





We have Normal packing, PVC box W