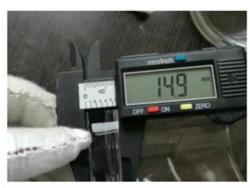

### **Quality Control**

Sunny Glassware follow ANSI/ASQ Z1.4-2008 Quality Control System strictly as following to prevent defective candle holders before delivery.

#### \* 4 rounds inspection procedure

- (1). Inspect all raw materials before producing.
- (2). Check the mass produced sample comparing to client's signed sample.
- (3). Inspect semi-products during production
- (4). Check the finish products and the package before and after sending the warehouse.

### \* 6 main check points

(1). Workmanship appearance

- (2). Quantity
- (2). Qualitary(3). Style, material, color(3). Packing & Loading(4). Marking/Label
- (5). Data measurement/function/field test(6). Made by skilled workers