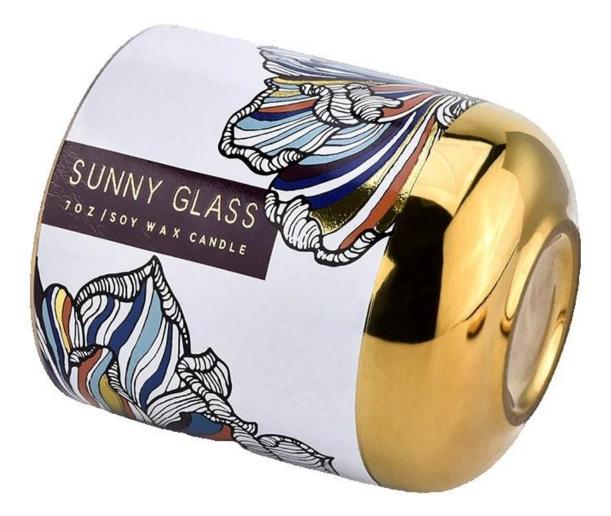

# **Product Description**

| product<br>name   | 400ml gold-bottom decal ceramic candle jar with lid wholesaler                                                       |
|-------------------|----------------------------------------------------------------------------------------------------------------------|
| Sample<br>time    | <ol> <li>5 days if there is glass shape and size</li> <li>15 days, if you need new shapes and sizes glass</li> </ol> |
| Measure           | Item No.:SCRG210017<br>Caliber: 87mm<br>Base diameter: 84mm<br>Height: 100mm<br>Weight: 300g<br>Capacity: 400ml      |
| Packing           | Normal packing,Individual gift box, PVC box, window box, color box, white box, etc                                   |
| Delivery<br>time  | Within 35 days after the sample and order confirmed                                                                  |
| Payment<br>term   | 30% deposit by T/T in advance and the balance against the copy of B/L                                                |
| Shipment          | By sea,by air,by Express and your shipping agent is acceptable                                                       |
| Usage<br>Occasion | Home decor,Wedding Decoration,Wedding Favors,Decoration enhancement,                                                 |

When the golden base meets the colorful decals, the 400ml ceramic container is not only a carrier of candlelight but also an artwork brimming with the sense of ceremony in life. This candle canister, with its exquisite design and practical capacity, illuminates every memorable moment for you.