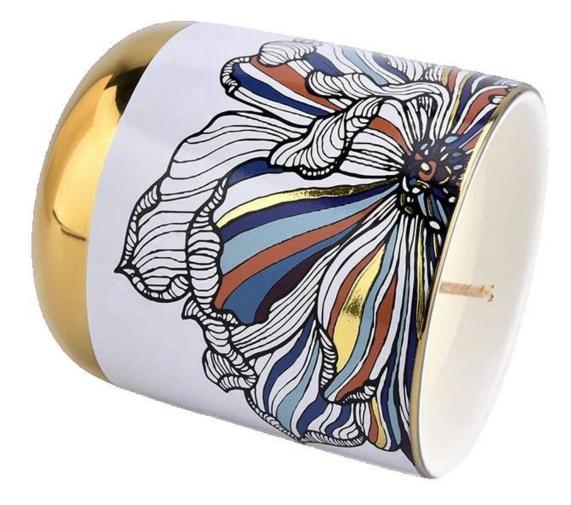

# **Product Description**

| product<br>name   | 400ml gold-bottom decal ceramic candle jar with lid wholesaler                                                       |
|-------------------|----------------------------------------------------------------------------------------------------------------------|
| Sample<br>time    | <ol> <li>5 days if there is glass shape and size</li> <li>15 days, if you need new shapes and sizes glass</li> </ol> |
| Measure           | Item No.:SCRG210017<br>Caliber: 87mm<br>Base diameter: 84mm<br>Height: 100mm<br>Weight: 300g<br>Capacity: 400ml      |
| Packing           | Normal packing,Individual gift box, PVC box, window box, color box, white box, etc                                   |
| Delivery<br>time  | Within 35 days after the sample and order confirmed                                                                  |
| Payment<br>term   | 30% deposit by T/T in advance and the balance against the copy of B/L                                                |
| Shipment          | By sea,by air,by Express and your shipping agent is acceptable                                                       |
| Usage<br>Occasion | Home decor,Wedding Decoration,Wedding Favors,Decoration enhancement,                                                 |

When the golden base meets the colorful decals, the 400ml ceramic container is not only a carrier of candlelight but also an artwork brimming with the sense of ceremony in life. This candle canister, with its exquisite design and practical capacity, illuminates every memorable moment for you.