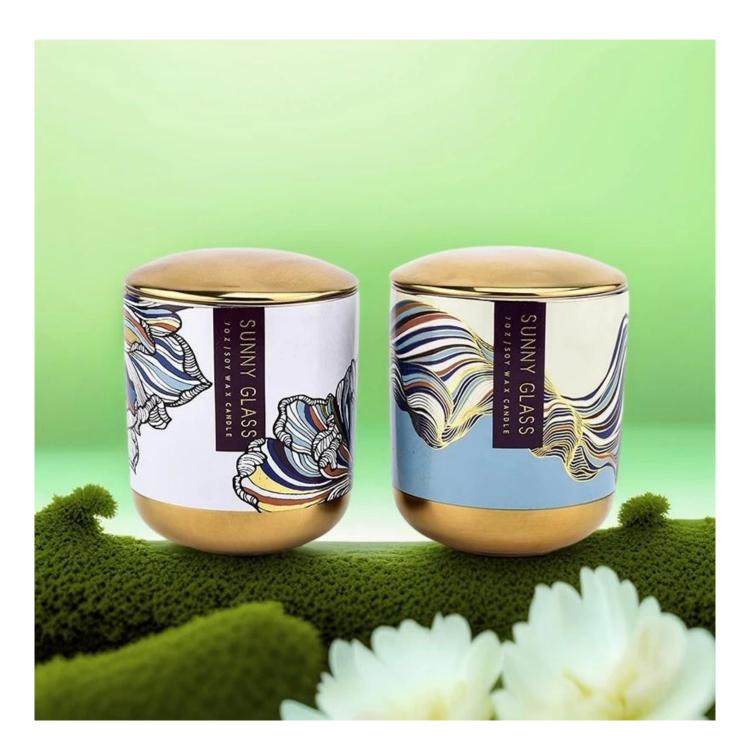

With a 400ml super-large capacity design, it far exceeds the specifications of ordinary candle cans. One filling can meet the romantic needs for several weeks.

Whether it's accompanying you through the long reading time or continuously creating a warm atmosphere for weekend parties, there's no need to change candles frequently. Ample capacity ensures a continuous flow of warmth and poetry, extending romance infinitely.

When the golden base meets the colorful decals, the 400ml ceramic container is not only a carrier of candlelight but also an artwork brimming with the sense of ceremony in life. This candle canister, with its exquisite design and practical capacity, illuminates every memorable moment for you.