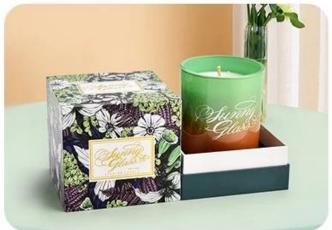

When the golden base meets the colorful decals, the 400ml ceramic container is not only a carrier of candlelight but also an artwork brimming with the sense of ceremony in life. This candle canister, with its exquisite design and practical capacity, illuminates every memorable moment for you.

# **Accessories - Candle Holder Box**

# CANDLE HOLDER BOX SIZE, LOGO, COLOR, LINING, SHAPE CAN BE CUSTOMIZED