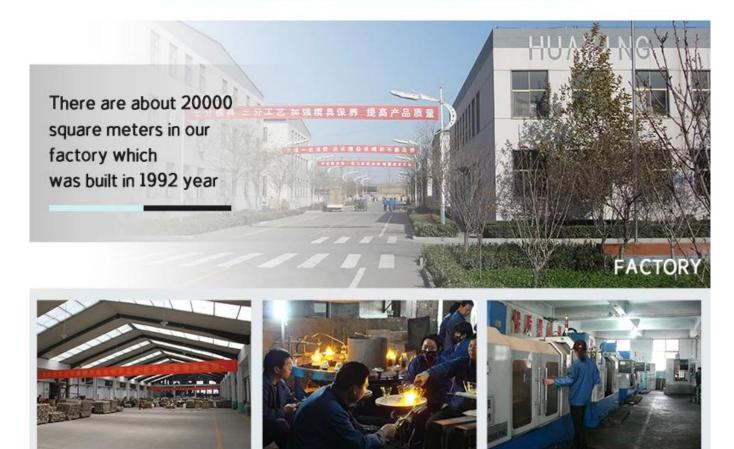

size</li> <li>15 days, if you need new shapes and sizes glass</li> </ol> |
| Measure       | Item No.:SGLYP21072608  Top dia: 88mm Bottom dia: 43mm Height:86mm Weight:279g Capacity: 320ml                       |
| Packing       | Normal packing,Individual gift box, PVC box, window box, color box, white box, etc                                   |
| Delivery time | Within 35 days after the sample and order confirmed                                                                  |
| Payment term  | 30% deposit by T/T in advance and the balance against the copy of B/L                                                |
| Shipment      | By sea,by air,by Express and your shipping agent is acceptable                                                       |

#### Factory

#### **ABOUT FACTORY**



#### **Process Craft**

## **PROCESS CRAFTS**

We are strict in every procedure



polishing



Machine pressure



Blowing machine



The ranks of machine



Inspection



Annealing

Packaging & Shipping

## **Different From The Peer**



20+ years freight history and WCA members.









We have Normal packing, PVC box Window box,carton box,pallet Color box, White box,ect.

> of course, we can customize Individual gift box for you.







#### Certifications



Sample room and Trade show

# SAMPLE ROOM

There are more than 5000 products in sample room of Sunny Glassware for your reference. No second Co. in China!







# **EXHIBITION**

66

We have taken part in various exhibitions since 2002 year, like Shanghai, London, Las Vegas, Hongkong show.

99







# Favorable reception



-