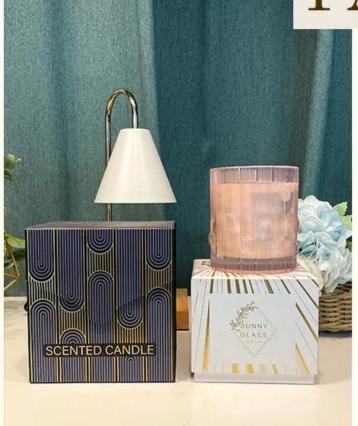

# **320ml Custom Cylinder Crystal Glass Jars for Candles Wholesale Sunny Glassware**

**Product Description** 

| product name  | 320ml Custom Cylinder Crystal<br>Glass Jars for Candles Wholesale Sunny Glassware                                    |
|---------------|----------------------------------------------------------------------------------------------------------------------|
| Sample time   | <ol> <li>5 days if there is glass shape and size</li> <li>15 days, if you need new shapes and sizes glass</li> </ol> |
| Measure       | Item No.:SGLYP21072608  Top dia: 88mm Bottom dia: 43mm Height:86mm Weight:279g Capacity: 320ml                       |
| Packing       | Normal packing,Individual gift box, PVC box, window box, color box, white box, etc                                   |
| Delivery time | Within 35 days after the sample and order confirmed                                                                  |
| Payment term  | 30% deposit by T/T in advance and the balance against the copy of B/L                                                |
| Shipment      | By sea,by air,by Express and your shipping agent is acceptable                                                       |

## **Different From The Peer**

20+ years freight history and WCA members.

We have Normal packing, PVC box Window box,carton box,pallet Color box, White box,ect.

> of course, we can customize Individual gift box for you.