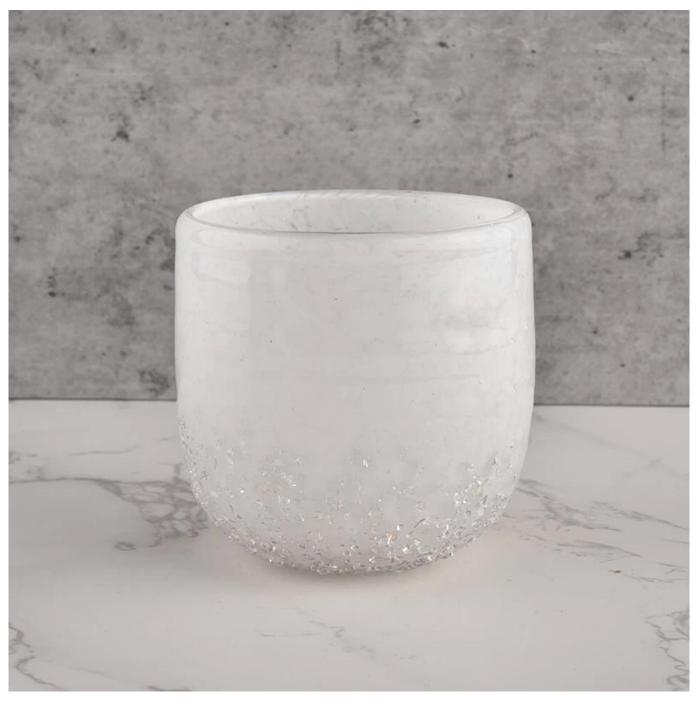

# **320ml Custom Cylinder Crystal Glass Jars for Candles Wholesale Sunny Glassware**

**Product Description** 

| product name  | 320ml Custom Cylinder Crystal<br>Glass Jars for Candles Wholesale Sunny Glassware                                    |
|---------------|----------------------------------------------------------------------------------------------------------------------|
| Sample time   | <ol> <li>5 days if there is glass shape and size</li> <li>15 days, if you need new shapes and sizes glass</li> </ol> |
| Measure       | Item No.:SGLYP21072608  Top dia: 88mm Bottom dia: 43mm Height:86mm Weight:279g Capacity: 320ml                       |
| Packing       | Normal packing,Individual gift box, PVC box, window box, color box, white box, etc                                   |
| Delivery time | Within 35 days after the sample and order confirmed                                                                  |
| Payment term  | 30% deposit by T/T in advance and the balance against the copy of B/L                                                |
| Shipment      | By sea,by air,by Express and your shipping agent is acceptable                                                       |