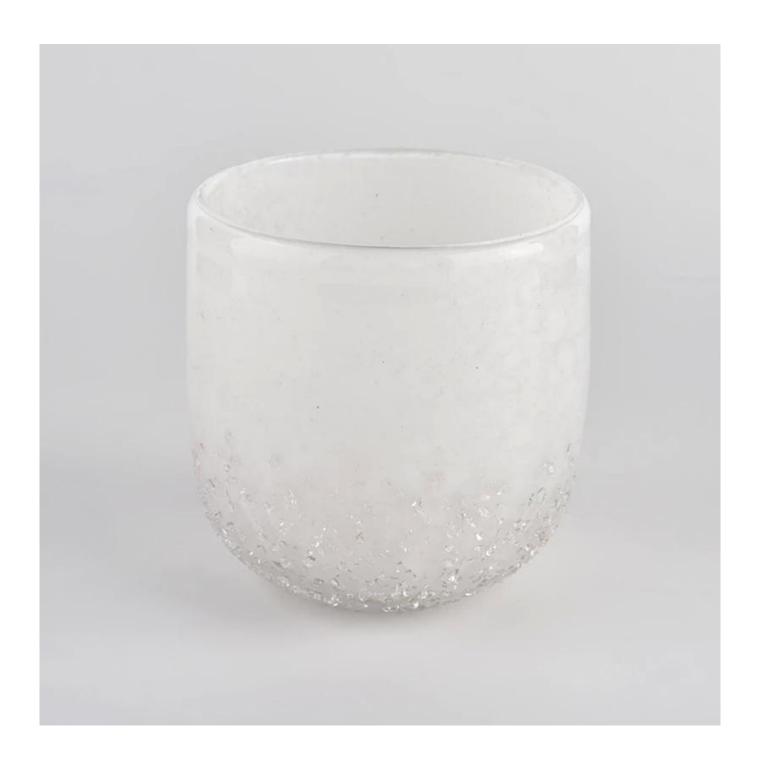

# **320ml Custom Cylinder Crystal Glass Jars for Candles Wholesale Sunny Glassware**

**Product Description** 

| product name  | 320ml Custom Cylinder Crystal<br>Glass Jars for Candles Wholesale Sunny Glassware                                    |
|---------------|----------------------------------------------------------------------------------------------------------------------|
| Sample time   | <ol> <li>5 days if there is glass shape and size</li> <li>15 days, if you need new shapes and sizes glass</li> </ol> |
| Measure       | Item No.:SGLYP21072608  Top dia: 88mm Bottom dia: 43mm Height:86mm Weight:279g Capacity: 320ml                       |
| Packing       | Normal packing,Individual gift box, PVC box, window box, color box, white box, etc                                   |
| Delivery time | Within 35 days after the sample and order confirmed                                                                  |
| Payment term  | 30% deposit by T/T in advance and the balance against the copy of B/L                                                |
| Shipment      | By sea,by air,by Express and your shipping agent is acceptable                                                       |