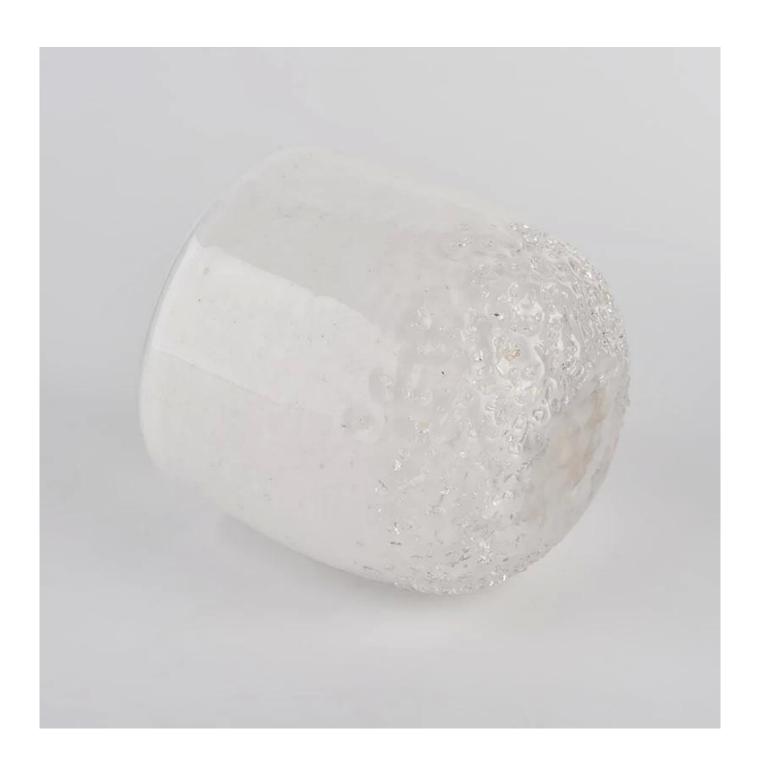

# **320ml Custom Cylinder Crystal Glass Jars for Candles Wholesale Sunny Glassware**

**Product Description** 

| product name  | 320ml Custom Cylinder Crystal<br>Glass Jars for Candles Wholesale Sunny Glassware                                    |
|---------------|----------------------------------------------------------------------------------------------------------------------|
| Sample time   | <ol> <li>5 days if there is glass shape and size</li> <li>15 days, if you need new shapes and sizes glass</li> </ol> |
| Measure       | Item No.:SGLYP21072608  Top dia: 88mm Bottom dia: 43mm Height:86mm Weight:279g Capacity: 320ml                       |
| Packing       | Normal packing,Individual gift box, PVC box, window box, color box, white box, etc                                   |
| Delivery time | Within 35 days after the sample and order confirmed                                                                  |
| Payment term  | 30% deposit by T/T in advance and the balance against the copy of B/L                                                |
| Shipment      | By sea,by air,by Express and your shipping agent is acceptable                                                       |