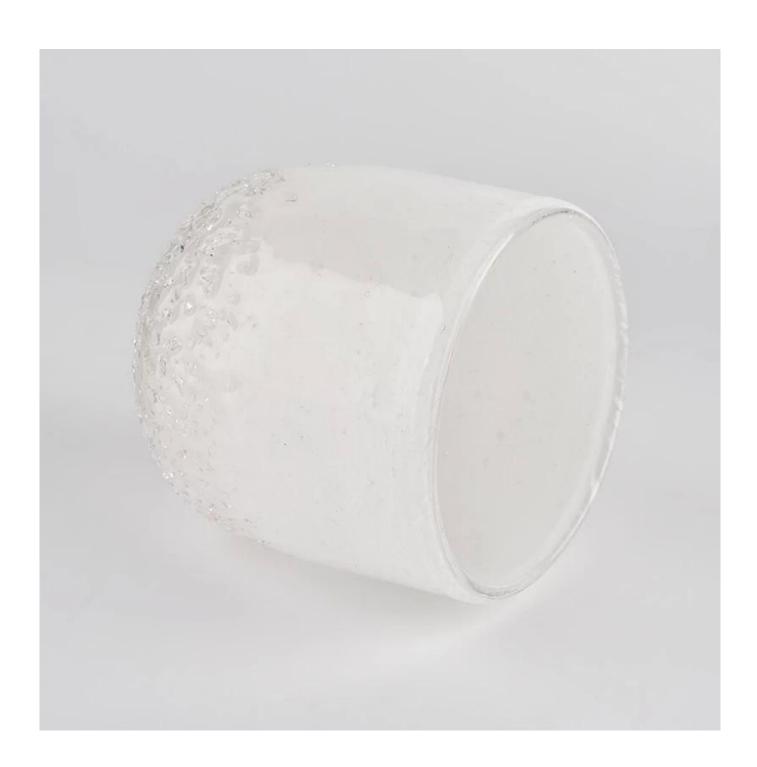

# **320ml Custom Cylinder Crystal Glass Jars for Candles Wholesale Sunny Glassware**

**Product Description** 

| product name  | 320ml Custom Cylinder Crystal<br>Glass Jars for Candles Wholesale Sunny Glassware                                    |
|---------------|----------------------------------------------------------------------------------------------------------------------|
| Sample time   | <ol> <li>5 days if there is glass shape and size</li> <li>15 days, if you need new shapes and sizes glass</li> </ol> |
| Measure       | Item No.:SGLYP21072608  Top dia: 88mm Bottom dia: 43mm Height:86mm Weight:279g Capacity: 320ml                       |
| Packing       | Normal packing,Individual gift box, PVC box, window box, color box, white box, etc                                   |
| Delivery time | Within 35 days after the sample and order confirmed                                                                  |
| Payment term  | 30% deposit by T/T in advance and the balance against the copy of B/L                                                |
| Shipment      | By sea,by air,by Express and your shipping agent is acceptable                                                       |