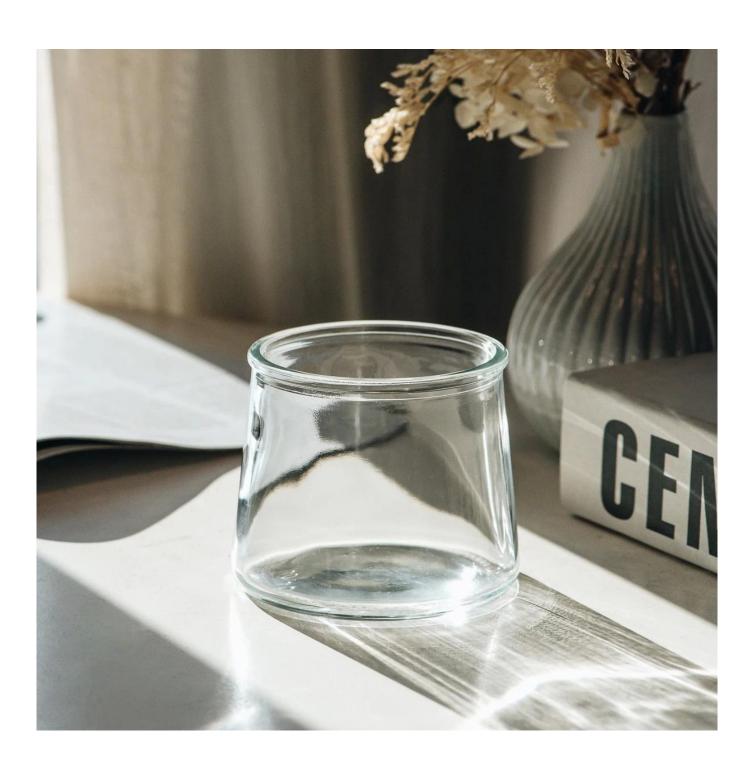

## Why choose Sunny.

| product name | 320m clear glass candle holder home decor                                                                |
|--------------|----------------------------------------------------------------------------------------------------------|
|              | 1. 5 days if there is a shape and size of the glass<br>2. 15 days, if you need new shapes and glass size |

| To measure          | Item No:SGHY24110703 Top dia: 81 mm Bottom dia: 91.5 mm Height: 75.7 mm Weight: 220 g Capcity: 320 ml MOQ:20000PCS |
|---------------------|--------------------------------------------------------------------------------------------------------------------|
| Packaging           | Normal packaging, single gift box, pvc box, window box, color box, white box, etc.                                 |
| Delivery time       | Within 35 days from the confirmation of the sample and the order                                                   |
| Payment term        | 30% deposit by T/T in advance and the balance with respect to the copy of B/L                                      |
| Shipping            | By sea, by air, by Express and your shipping agent is acceptable                                                   |
| Opportunity for use | Home furnishings, wedding decoration, favors, improvement of decoration                                            |