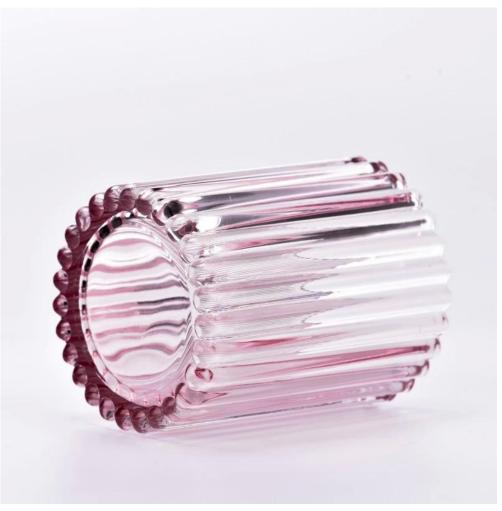

# 300ml stripe scented candle vessels pink glass Valentine's Day

Sunny Glassware not only produces OEM / ODM orders, but also helps many brands start from the product concept.

# Major advantage

Focus on luxury design

About 80% of American perfume brand suppliers

. AQL plus 6 strict rigorous QC test standards

. Maintain quality and sample and bulk products

Top dia: 79mm Bottom dia: 74mm Height: 100mm Weight: 318g Capacity: 296ml