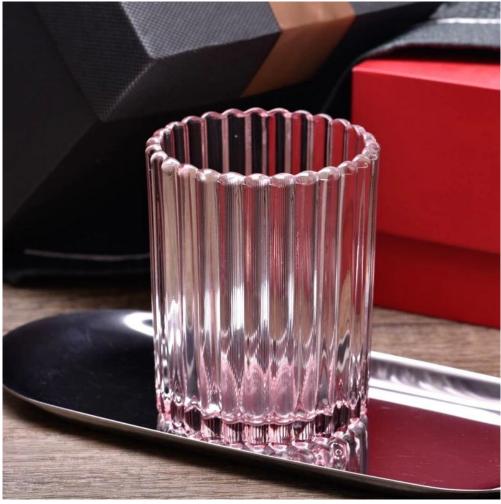

# 300ml stripe scented candle vessels pink glass Valentine's Day

Sunny Glassware not only produces OEM / ODM orders, but also helps many brands start from the product concept.

# Major advantage

Focus on luxury design

About 80% of American perfume brand suppliers

. AQL plus 6 strict rigorous QC test standards

. Maintain quality and sample and bulk products

Top dia: 79mm Bottom dia: 74mm Height: 100mm Weight: 318g Capacity: 296ml