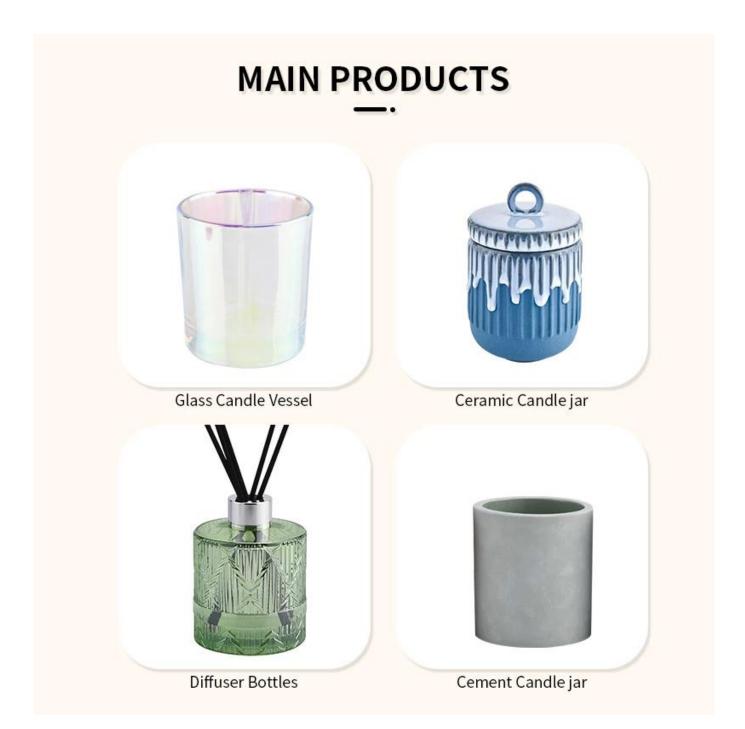

# 300ml stripe scented candle vessels pink glass Valentine's Day

Sunny Glassware not only produces OEM / ODM orders, but also helps many brands start from the product concept.

# feature of product

High quality home decorative glass incense bottle.
 Applicable to hotel, wedding,

- etc.
- 3. Meet the function of ASTM test products.

# Application:

Decorative dinner in the bar or bar

- . Suitable for families, hotels or gardens
- . Special lover gift
- . Any chance of decoration