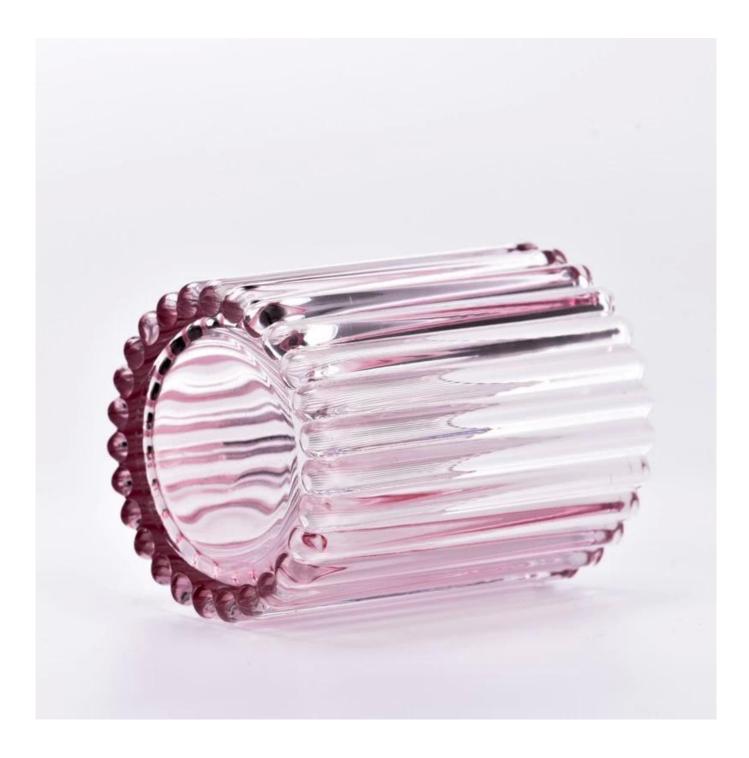

# 300ml stripe scented candle vessels pink glass Valentine's Day

Sunny Glassware not only produces OEM / ODM orders, but also helps many brands start from the product concept.

# Major advantage

Focus on luxury design

About 80% of American perfume brand suppliers

. AQL plus 6 strict rigorous QC test standards

. Maintain quality and sample and bulk products

Top dia: 79mm Bottom dia: 74mm Height: 100mm Weight: 318g Capacity: 296ml