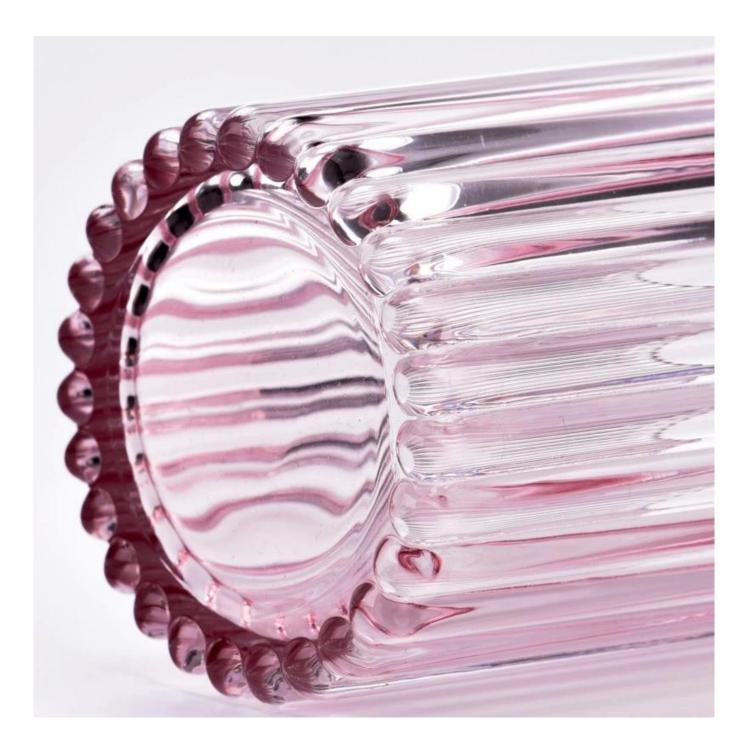

# 300ml stripe scented candle vessels pink glass Valentine's Day

Sunny Glassware not only produces OEM / ODM orders, but also helps many brands start from the product concept.

# Major advantage

Focus on luxury design

About 80% of American perfume brand suppliers

. AQL plus 6 strict rigorous QC test standards

. Maintain quality and sample and bulk products

Top dia: 79mm Bottom dia: 74mm Height: 100mm Weight: 318g Capacity: 296ml