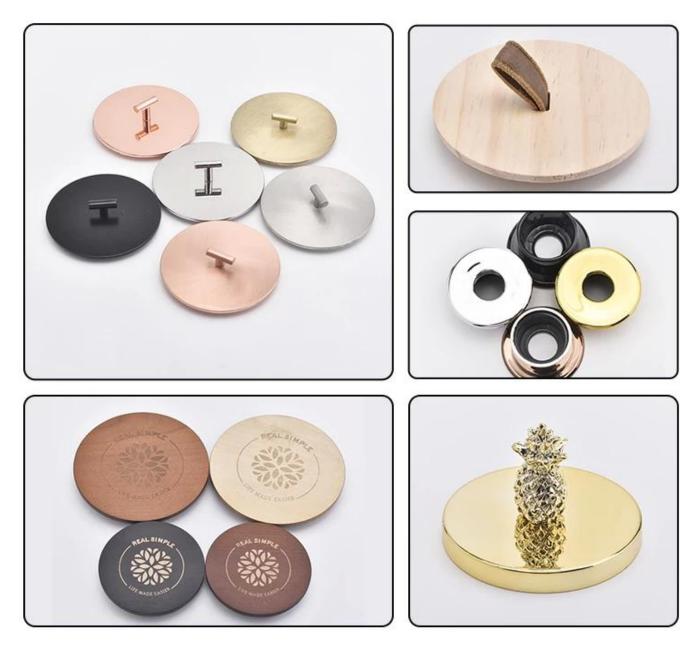

# Let you choose

1. Various drawings and sizes are available.

are available.
2. Any painted, cutting, plating, laser model processing tool.
3. Shrink film, color gift box, white gift box and other special packaging.
We have a quality control committee committee.

### Q3: What kind of lids you can offer?

We can provide lids in different materials like glass, ceramic, metal, wood, concrete and plastic ect.