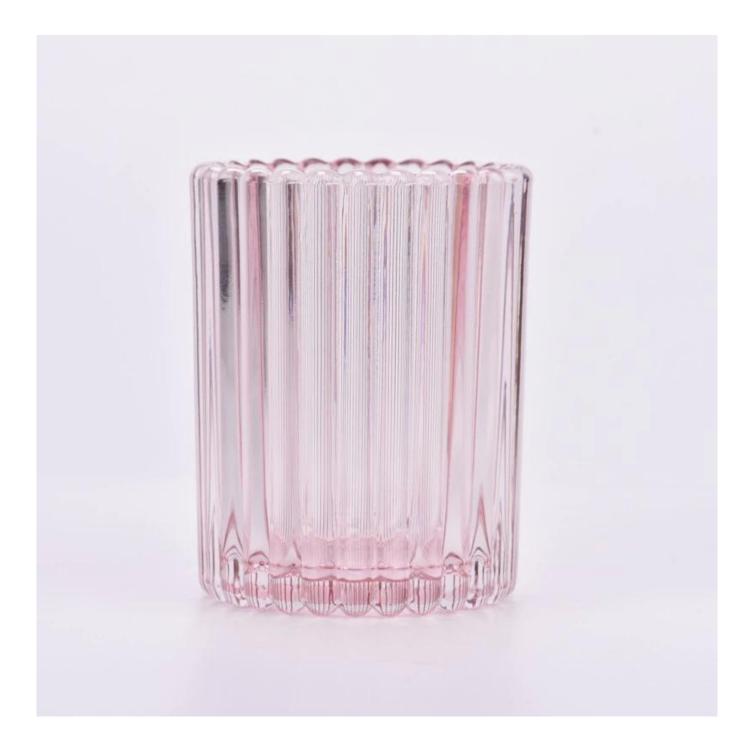

# 300ml stripe scented candle vessels pink glass Valentine's Day

Sunny Glassware not only produces OEM / ODM orders, but also helps many brands start from the product concept.

# Major advantage

Focus on luxury design

About 80% of American perfume brand suppliers

. AQL plus 6 strict rigorous QC test standards

. Maintain quality and sample and bulk products

Top dia: 79mm Bottom dia: 74mm Height: 100mm Weight: 318g Capacity: 296ml