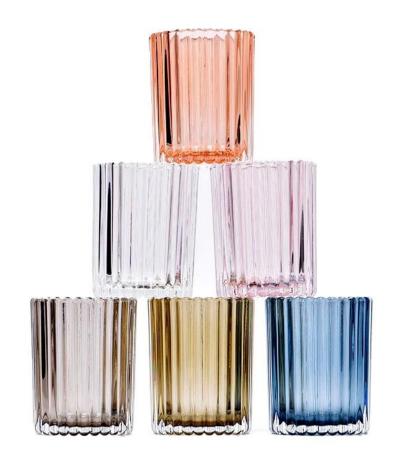

# 300ml stripe scented candle vessels pink glass Valentine's Day

Sunny Glassware not only produces OEM / ODM orders, but also helps many brands start from the product concept.

#### Let you choose

- 1. Various drawings and sizes are available.
- 2. Any painted, cutting, plating,
- laser model processing tool.

  3. Shrink film, color gift box, white gift box and other special packaging.