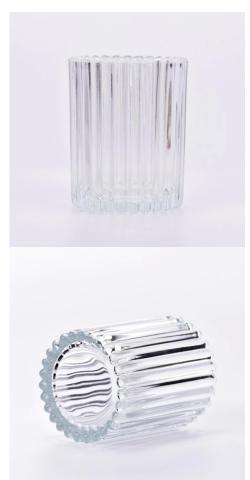

#### **Major advantage**

Focus on luxury design

About 80% of American perfume brand suppliers

- . AQL plus 6 strict rigorous QC test standards
- . Maintain quality and sample and bulk products

Top dia: 79mm Bottom dia: 74mm Height: 100mm Weight: 318g Capacity: 296ml

#### feature of product

- 1. High quality home decorative glass incense bottle.

  2. Applicable to hotel, wedding,
- etc.
- 3. Meet the function of ASTM test products.