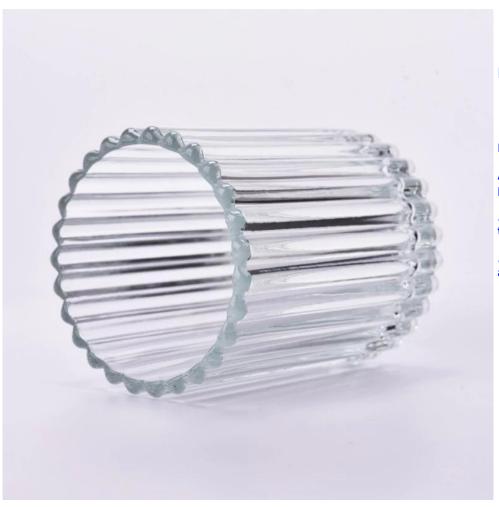

# 300ml stripe scented candle vessels pink glass Valentine's Day

Sunny Glassware not only produces OEM / ODM orders, but also helps many brands start from the product concept.

#### **Major advantage**

Focus on luxury design

About 80% of American perfume brand suppliers

- . AQL plus 6 strict rigorous QC test standards
- . Maintain quality and sample and bulk products

Top dia: 79mm Bottom dia: 74mm Height: 100mm Weight: 318g Capacity: 296ml