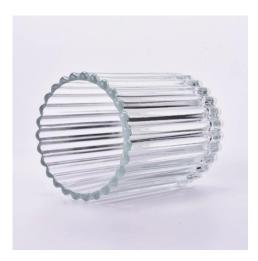

#### **Major advantage**

Focus on luxury design

About 80% of American perfume brand suppliers

- . AQL plus 6 strict rigorous QC test standards
- . Maintain quality and sample and bulk products

Top dia: 79mm Bottom dia: 74mm Height: 100mm Weight: 318g Capacity: 296ml

#### feature of product

- 1. High quality home decorative glass incense bottle.

  2. Applicable to hotel, wedding,
- etc.
- 3. Meet the function of ASTM test products.