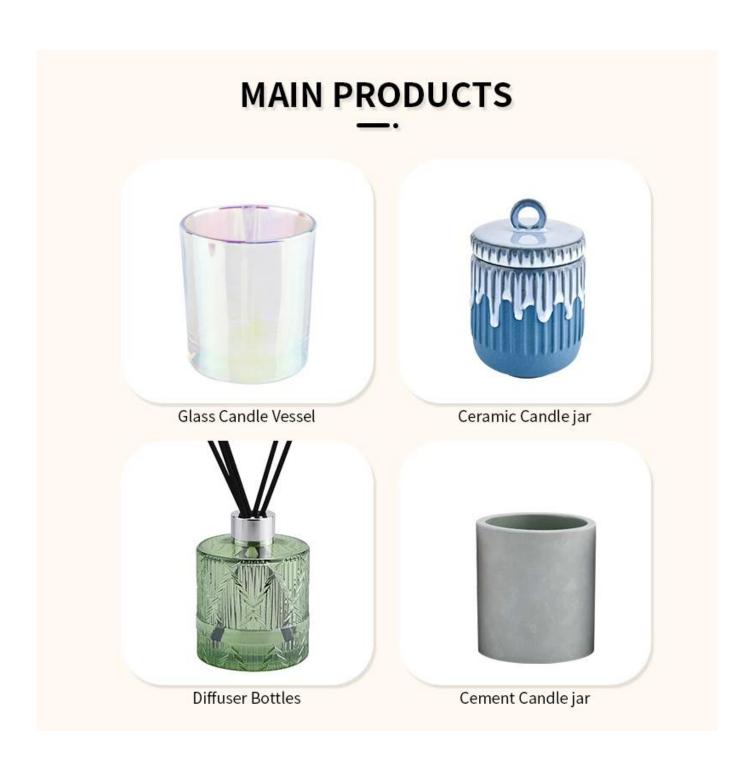

# 300ml stripe scented candle vessels pink glass Valentine's Day

Sunny Glassware not only produces OEM / ODM orders, but also helps many brands start from the product concept.

There are about 5,000 items which cover all daily-used glassware and ceramic ware, e.g. candle holders, borosilicate glass, bottles, tumblers, jars, stemware, tableware & drinkware, bathroom accessories etc. The products can meet FDA, LFGB, CA 65, ASTM, dishwasher test.