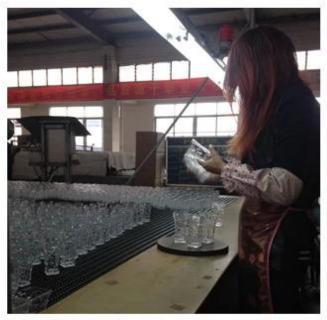

## 300ml Glass Candle Holders with Nail Embossed Pattern

| Product Item         | SGML17081224                                                                                                                                                                                                                                          |
|----------------------|-------------------------------------------------------------------------------------------------------------------------------------------------------------------------------------------------------------------------------------------------------|
| Product<br>Dimension | Top dia: 90mm Bottom dia: 67mm Height: 90mm Weight: 300g Capacity: 300ml                                                                                                                                                                              |
| Processing Way       | fire polishing clear glass candle jars                                                                                                                                                                                                                |
| Deep Processing      | machine made crystal glass candle containers                                                                                                                                                                                                          |
| Min Qty              | 30,000 units                                                                                                                                                                                                                                          |
| Product Features     | <ol> <li>diamond glass candle holders</li> <li>glass candle holders for home fragrance</li> <li>Outdoor glass candle jars</li> <li>as a gift for friend, family,etc.</li> <li>used for birthday party, wedding, and other room decoration.</li> </ol> |
| Test                 | Pass ASTM test/anneling test                                                                                                                                                                                                                          |