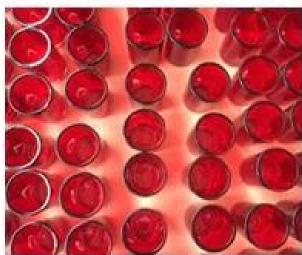

## 300ml Glass Candle Holders with Nail Embossed Pattern

| Product Item         | SGML17081224                                                                                                                                                                                                                                          |
|----------------------|-------------------------------------------------------------------------------------------------------------------------------------------------------------------------------------------------------------------------------------------------------|
| Product<br>Dimension | Top dia: 90mm Bottom dia: 67mm Height: 90mm Weight: 300g Capacity: 300ml                                                                                                                                                                              |
| Processing Way       | fire polishing clear glass candle jars                                                                                                                                                                                                                |
| Deep Processing      | machine made crystal glass candle containers                                                                                                                                                                                                          |
| Min Qty              | 30,000 units                                                                                                                                                                                                                                          |
| Product Features     | <ol> <li>diamond glass candle holders</li> <li>glass candle holders for home fragrance</li> <li>Outdoor glass candle jars</li> <li>as a gift for friend, family,etc.</li> <li>used for birthday party, wedding, and other room decoration.</li> </ol> |
| Test                 | Pass ASTM test/anneling test                                                                                                                                                                                                                          |