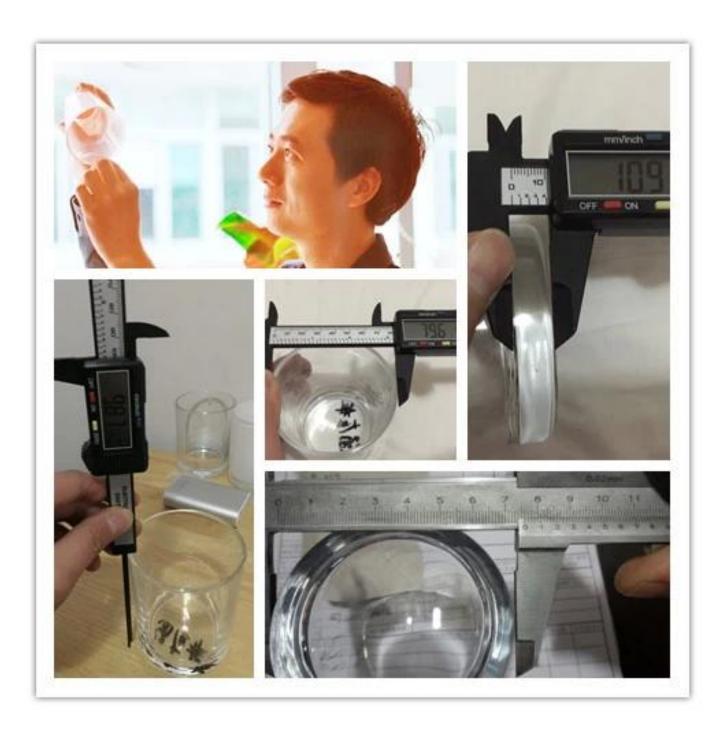

## 300ml Glass Candle Holders with Nail Embossed Pattern

| Product Item         | SGML17081224                                                                                                                                                                                                                                          |
|----------------------|-------------------------------------------------------------------------------------------------------------------------------------------------------------------------------------------------------------------------------------------------------|
| Product<br>Dimension | Top dia: 90mm Bottom dia: 67mm Height: 90mm Weight: 300g Capacity: 300ml                                                                                                                                                                              |
| Processing Way       | fire polishing clear glass candle jars                                                                                                                                                                                                                |
| Deep Processing      | machine made crystal glass candle containers                                                                                                                                                                                                          |
| Min Qty              | 30,000 units                                                                                                                                                                                                                                          |
| Product Features     | <ol> <li>diamond glass candle holders</li> <li>glass candle holders for home fragrance</li> <li>Outdoor glass candle jars</li> <li>as a gift for friend, family,etc.</li> <li>used for birthday party, wedding, and other room decoration.</li> </ol> |
| Test                 | Pass ASTM test/anneling test                                                                                                                                                                                                                          |