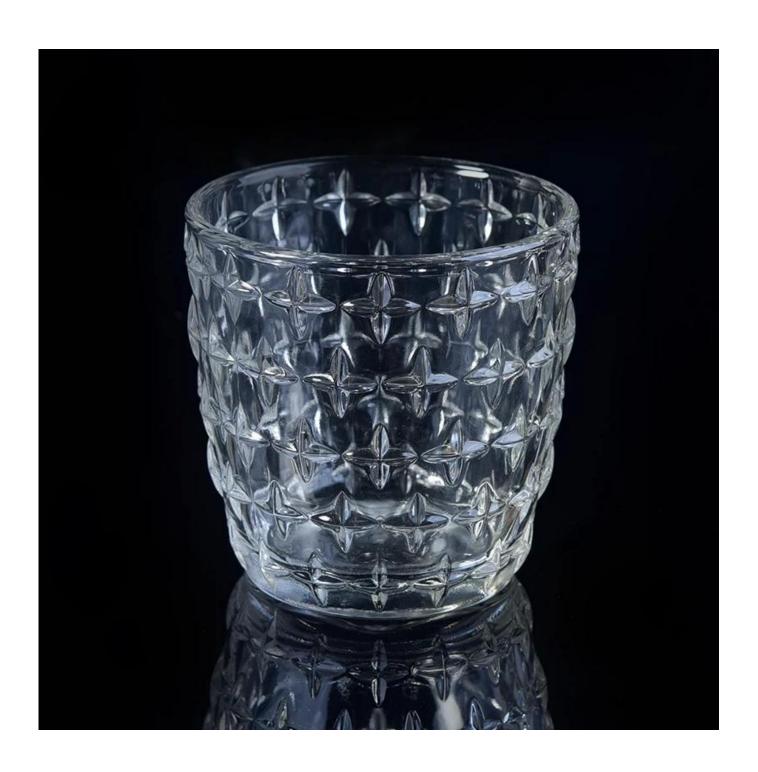

## 300ml Glass Candle Holders with Nail Embossed Pattern

| Product Item         | SGML17081224                                                                                                                                                                                                                                          |
|----------------------|-------------------------------------------------------------------------------------------------------------------------------------------------------------------------------------------------------------------------------------------------------|
| Product<br>Dimension | Top dia: 90mm Bottom dia: 67mm Height: 90mm Weight: 300g Capacity: 300ml                                                                                                                                                                              |
| Processing Way       | fire polishing clear glass candle jars                                                                                                                                                                                                                |
| Deep Processing      | machine made crystal glass candle containers                                                                                                                                                                                                          |
| Min Qty              | 30,000 units                                                                                                                                                                                                                                          |
| Product Features     | <ol> <li>diamond glass candle holders</li> <li>glass candle holders for home fragrance</li> <li>Outdoor glass candle jars</li> <li>as a gift for friend, family,etc.</li> <li>used for birthday party, wedding, and other room decoration.</li> </ol> |
| Test                 | Pass ASTM test/anneling test                                                                                                                                                                                                                          |