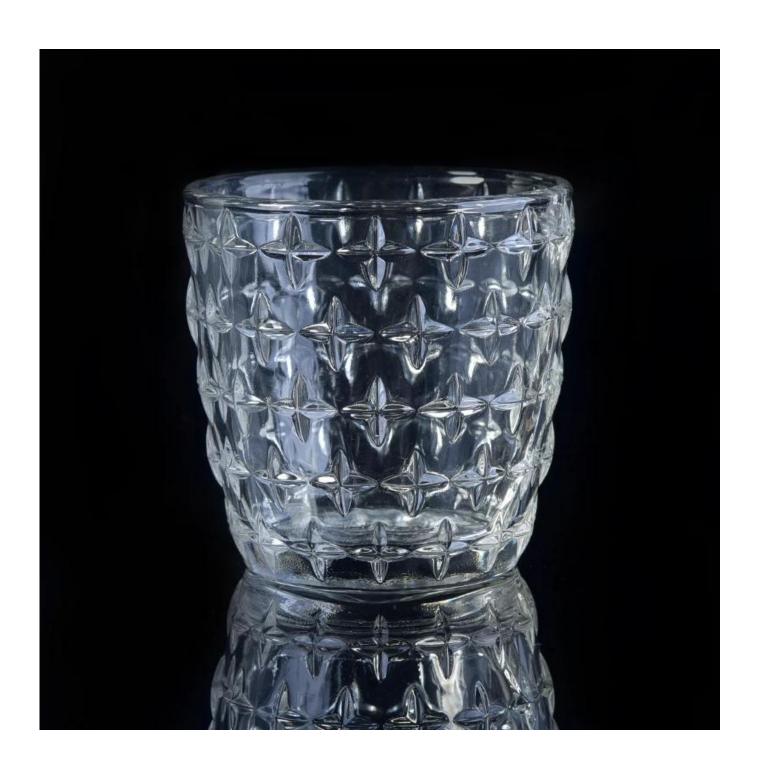

## 300ml Glass Candle Holders with Nail Embossed Pattern

| Product Item         | SGML17081224                                                                                                                                                                                                                                          |
|----------------------|-------------------------------------------------------------------------------------------------------------------------------------------------------------------------------------------------------------------------------------------------------|
| Product<br>Dimension | Top dia: 90mm Bottom dia: 67mm Height: 90mm Weight: 300g Capacity: 300ml                                                                                                                                                                              |
| Processing Way       | fire polishing clear glass candle jars                                                                                                                                                                                                                |
| Deep Processing      | machine made crystal glass candle containers                                                                                                                                                                                                          |
| Min Qty              | 30,000 units                                                                                                                                                                                                                                          |
| Product Features     | <ol> <li>diamond glass candle holders</li> <li>glass candle holders for home fragrance</li> <li>Outdoor glass candle jars</li> <li>as a gift for friend, family,etc.</li> <li>used for birthday party, wedding, and other room decoration.</li> </ol> |
| Test                 | Pass ASTM test/anneling test                                                                                                                                                                                                                          |