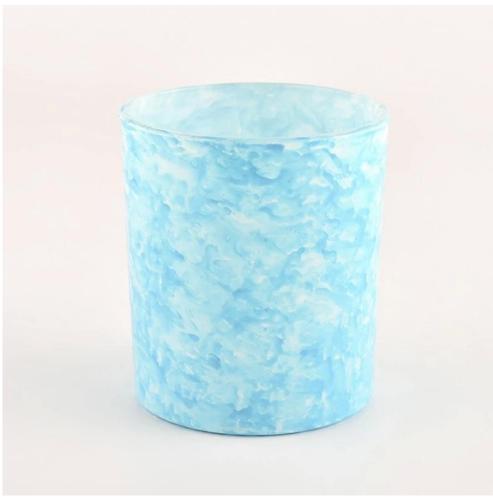

Sunny Glassware not only produces OEM / ODM orders, but also helps many brands start from the product concept.





### **Major advantage**

- . Focus on luxury design
- . About 80% of American perfume brand suppliers
- . AQL plus 6 strict rigorous QC test standards
- . Maintain quality and sample and bulk products



Top dia:80mm Bottom dia:75mm Height:90mm Capacity: 295ml. Weight: 290g

We translate your ideas into creative spices products, we sell yourself in the local market.



### feature of product

- 1. High quality home decorative glass incense bottle.
- Applicable to hotel, wedding, etc.
   Meet the function of ASTM test products.

### Let you choose

- 1. Various drawings and sizes are available.
- 2. Any painted, cutting, plating, laser model processing tool.
  3. Shrink film, color gift box, white gift box and other special packaging.
- We have a quality control committee.
- 5. We have se