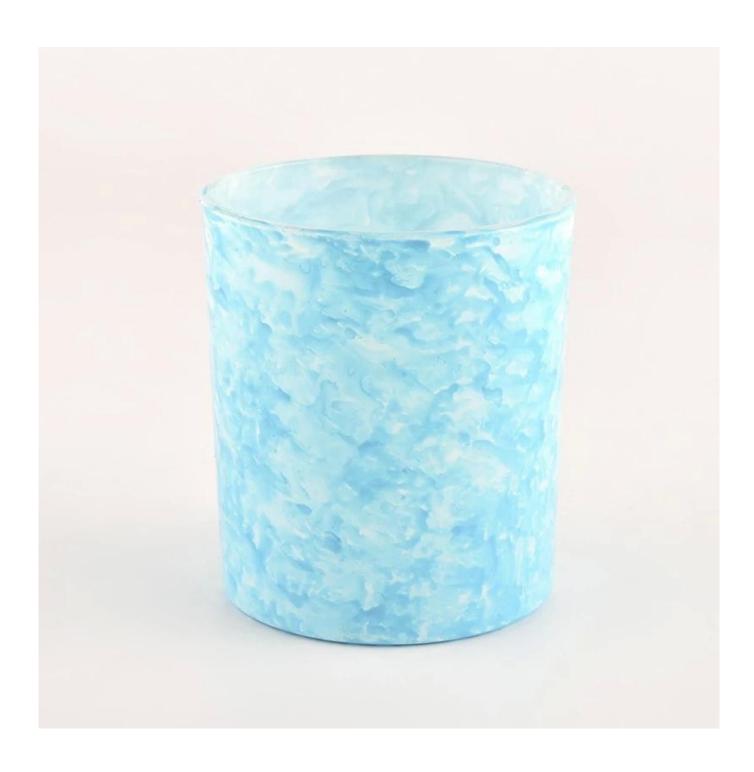

### **Major advantage**

- . Focus on luxury design
- . About 80% of American perfume brand suppliers
- . AQL plus 6 strict rigorous QC test standards
- . Maintain quality and sample and bulk products

Top dia:80mm Bottom dia:75mm Height:90mm Capacity: 295ml. Weight: 290g

### feature of product

- 1. High quality home decorative glass incense bottle.
- Applicable to hotel, wedding, etc.
   Meet the function of ASTM test products.