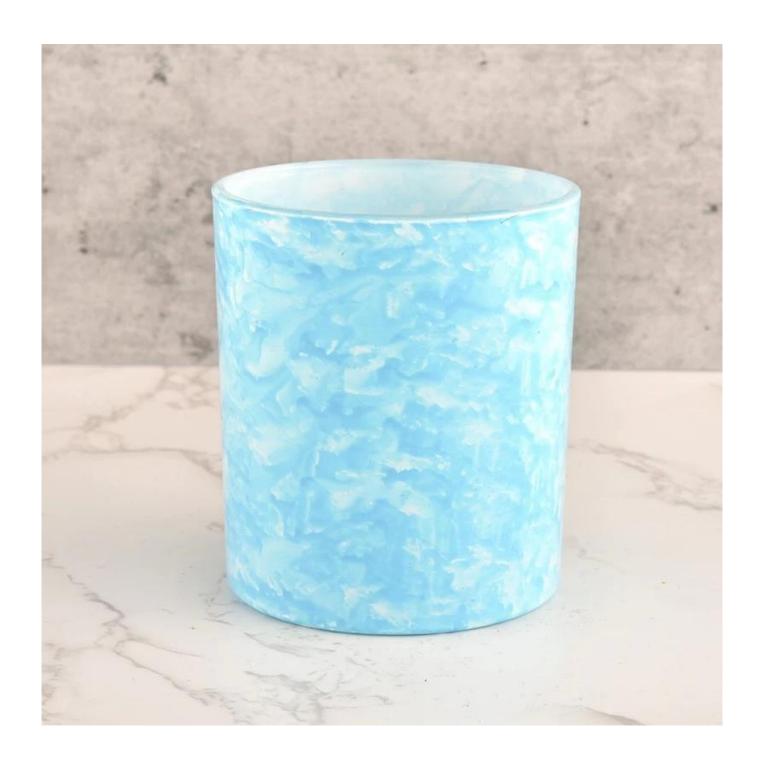

### **Major advantage**

- . Focus on luxury design
- . About 80% of American perfume brand suppliers
- . AQL plus 6 strict rigorous QC test standards
- . Maintain quality and sample and bulk products

Top dia:80mm Bottom dia:75mm Height:90mm Capacity: 295ml. Weight: 290g

### feature of product

- 1. High quality home decorative glass incense bottle.
- Applicable to hotel, wedding, etc.
   Meet the function of ASTM test products.