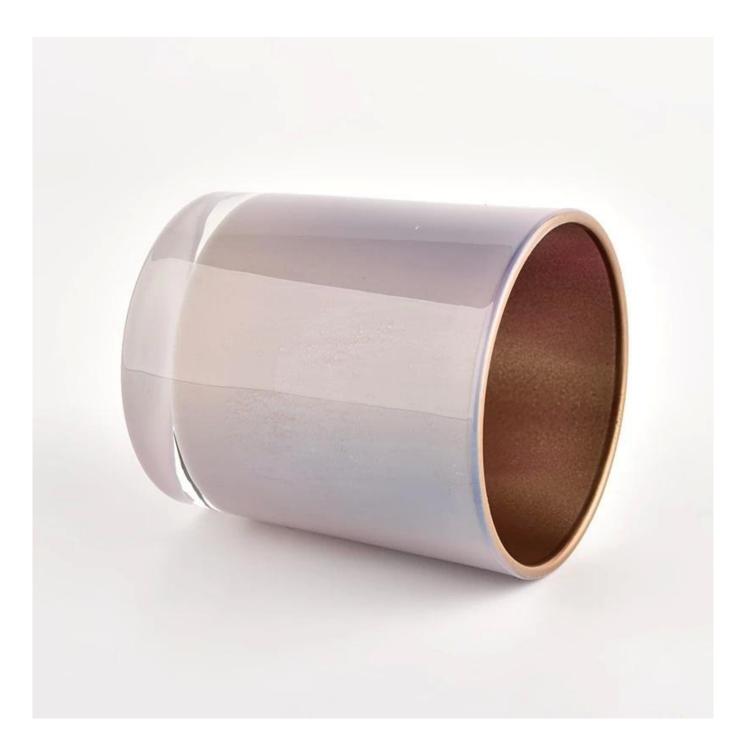

# Product Details

| Item number            | SGHL21121507                                                                                                                                                                                                                                                                                                                                                     |
|------------------------|------------------------------------------------------------------------------------------------------------------------------------------------------------------------------------------------------------------------------------------------------------------------------------------------------------------------------------------------------------------|
| Material               | glass material                                                                                                                                                                                                                                                                                                                                                   |
| Measure<br>Sample time | Item No.SGHL21121507         Top dia: 80mm         Bottom dia: 74mm         Height: 90mm         Weight: 290g         Capacity: 300ml         MOQ: 3000pieces         1. 5 days if there is glass shape and size                                                                                                                                                 |
|                        | 2. 15 days, if you need new shapes and sizes glass                                                                                                                                                                                                                                                                                                               |
| craft                  | pressed glass candle jars / machine blowing / mouth blowing                                                                                                                                                                                                                                                                                                      |
| Product Capacity       | 500,000 ~ 1,000,000 pieces per month                                                                                                                                                                                                                                                                                                                             |
| Delivery time          | Within 35 days after sampling and order confirmed                                                                                                                                                                                                                                                                                                                |
| Payment terms          | 30% deposit by T / T in advance and balance against copy of B / L $$                                                                                                                                                                                                                                                                                             |
| Delivery               | By sea, by air, through express and shipping agent acceptable                                                                                                                                                                                                                                                                                                    |
| Product Features       | <ol> <li>Home decorations glass candle jar from high quality</li> <li>Suitable for use at hotel, home, etc.</li> <li>Meet the ASTM Test</li> </ol>                                                                                                                                                                                                               |
| For your choice        | <ol> <li>Various designs and sizes for selection</li> <li>Any color painted, cool, plating, laser model Processing cutter</li> <li>Special package as shrink film, color gift box, white gift box, etc.</li> <li>We are the exclusive employee of quality control</li> <li>We have a professional workshop and warehouse for ensure<br/>delivery time</li> </ol> |