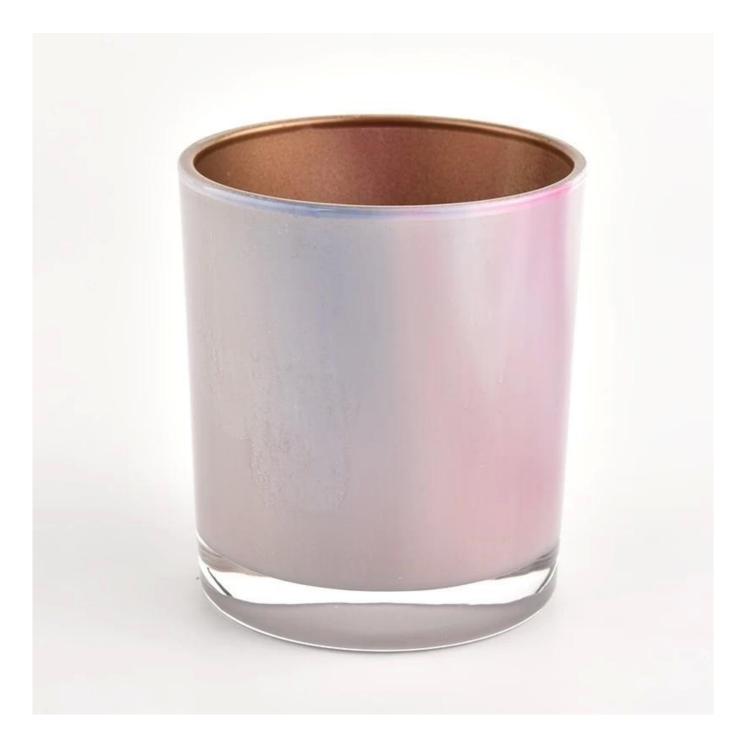

# Product Details

| Item number            | SGHL21121507                                                                                                                                                                                                                                                                                                                                                     |
|------------------------|------------------------------------------------------------------------------------------------------------------------------------------------------------------------------------------------------------------------------------------------------------------------------------------------------------------------------------------------------------------|
| Material               | glass material                                                                                                                                                                                                                                                                                                                                                   |
| Measure<br>Sample time | Item No.SGHL21121507         Top dia: 80mm         Bottom dia: 74mm         Height: 90mm         Weight: 290g         Capacity: 300ml         MOQ: 3000pieces         1. 5 days if there is glass shape and size                                                                                                                                                 |
|                        | 2. 15 days, if you need new shapes and sizes glass                                                                                                                                                                                                                                                                                                               |
| craft                  | pressed glass candle jars / machine blowing / mouth blowing                                                                                                                                                                                                                                                                                                      |
| Product Capacity       | 500,000 ~ 1,000,000 pieces per month                                                                                                                                                                                                                                                                                                                             |
| Delivery time          | Within 35 days after sampling and order confirmed                                                                                                                                                                                                                                                                                                                |
| Payment terms          | 30% deposit by T / T in advance and balance against copy of B / L $$                                                                                                                                                                                                                                                                                             |
| Delivery               | By sea, by air, through express and shipping agent acceptable                                                                                                                                                                                                                                                                                                    |
| Product Features       | <ol> <li>Home decorations glass candle jar from high quality</li> <li>Suitable for use at hotel, home, etc.</li> <li>Meet the ASTM Test</li> </ol>                                                                                                                                                                                                               |
| For your choice        | <ol> <li>Various designs and sizes for selection</li> <li>Any color painted, cool, plating, laser model Processing cutter</li> <li>Special package as shrink film, color gift box, white gift box, etc.</li> <li>We are the exclusive employee of quality control</li> <li>We have a professional workshop and warehouse for ensure<br/>delivery time</li> </ol> |