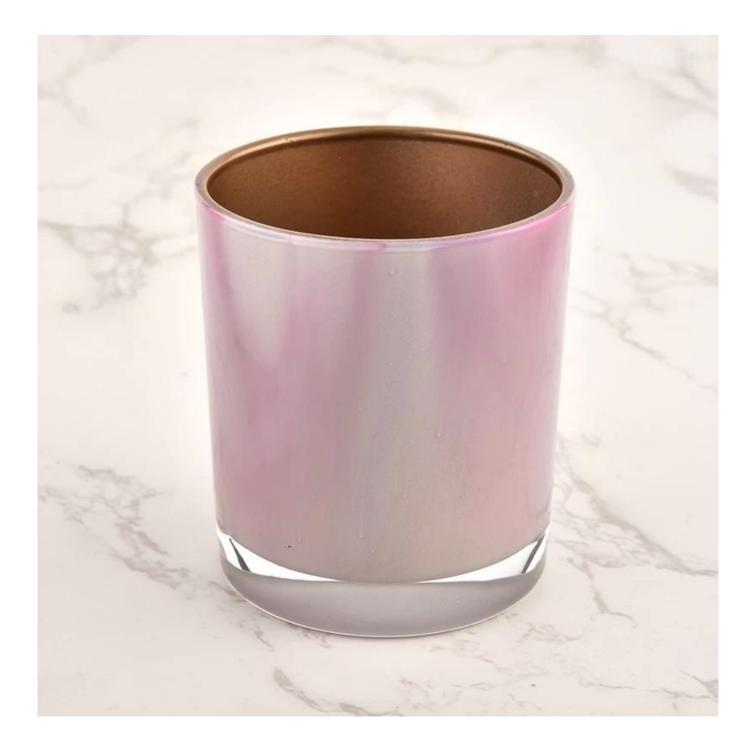

# Product Details

| Item number            | SGHL21121507                                                                                                                                                                                                                                                                                                                                                     |
|------------------------|------------------------------------------------------------------------------------------------------------------------------------------------------------------------------------------------------------------------------------------------------------------------------------------------------------------------------------------------------------------|
| Material               | glass material                                                                                                                                                                                                                                                                                                                                                   |
| Measure<br>Sample time | Item No.SGHL21121507         Top dia: 80mm         Bottom dia: 74mm         Height: 90mm         Weight: 290g         Capacity: 300ml         MOQ: 3000pieces         1. 5 days if there is glass shape and size                                                                                                                                                 |
|                        | 2. 15 days, if you need new shapes and sizes glass                                                                                                                                                                                                                                                                                                               |
| craft                  | pressed glass candle jars / machine blowing / mouth blowing                                                                                                                                                                                                                                                                                                      |
| Product Capacity       | 500,000 ~ 1,000,000 pieces per month                                                                                                                                                                                                                                                                                                                             |
| Delivery time          | Within 35 days after sampling and order confirmed                                                                                                                                                                                                                                                                                                                |
| Payment terms          | 30% deposit by T / T in advance and balance against copy of B / L $$                                                                                                                                                                                                                                                                                             |
| Delivery               | By sea, by air, through express and shipping agent acceptable                                                                                                                                                                                                                                                                                                    |
| Product Features       | <ol> <li>Home decorations glass candle jar from high quality</li> <li>Suitable for use at hotel, home, etc.</li> <li>Meet the ASTM Test</li> </ol>                                                                                                                                                                                                               |
| For your choice        | <ol> <li>Various designs and sizes for selection</li> <li>Any color painted, cool, plating, laser model Processing cutter</li> <li>Special package as shrink film, color gift box, white gift box, etc.</li> <li>We are the exclusive employee of quality control</li> <li>We have a professional workshop and warehouse for ensure<br/>delivery time</li> </ol> |