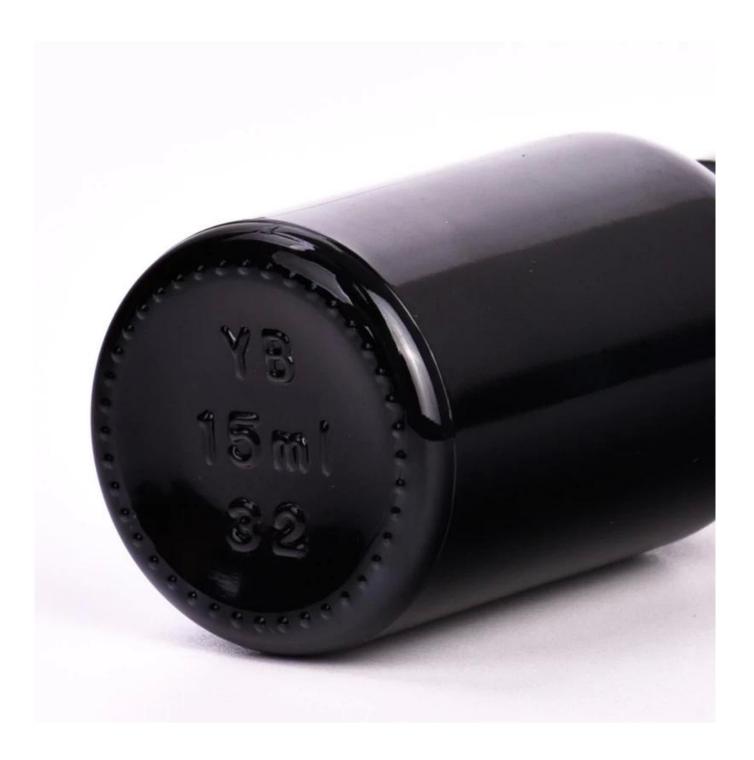

| Sample time         | <ol> <li>5 days if there is a shape and size of the glass</li> <li>15 days, if you need new shapes and glass size</li> </ol>                                  |
|---------------------|---------------------------------------------------------------------------------------------------------------------------------------------------------------|
| To measure          | Item number:SGYM23050612<br>Jar<br>Top dia:16 mm<br>Bottom dia: 29 mm<br>Height: 72 mm<br>Weight: 35 g<br>Capacity:20 ml<br>Lid<br>Dia:21 mm<br>Height: 35 mm |
| Packaging           | Normal packaging, single gift box, pvc box,<br>window box, color box, white box, etc.                                                                         |
| Delivery time       | Within 35 days from the confirmation of the sample and the order                                                                                              |
| Payment term        | 30% deposit by T/T in advance and the balance with respect to the copy of B/L                                                                                 |
| Shipping            | By sea, by air, by Express and your shipping agent is acceptable                                                                                              |
| Opportunity for use | Home furnishings, wedding decoration, favors,<br>improvement of decoration                                                                                    |