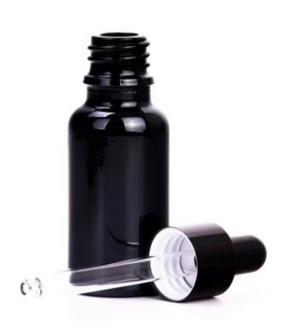

# 20ml matte black glass dropper bottle wholesale

Sunny Glasswares not only puts OEM / ODM orders, but also helps many brands starting with the concepts of the product.

Why choose Sunny.

| product name | 20ml matte black glass dropper bottle wholesale |
|--------------|-------------------------------------------------|
|--------------|-------------------------------------------------|

| Sample time         | 1. 5 days if there is a shape and size of the glass 2. 15 days, if you need new shapes and glass size                                            |
|---------------------|--------------------------------------------------------------------------------------------------------------------------------------------------|
| To measure          | Item number:SGYM23050610 Jar Top dia:16 mm Bottom dia: 29 mm Height: 72 mm Weight: 35 g Capacity:20 ml Lid Dia:21 mm Height: 35 mm MOQ: 3000 pcs |
| Packaging           | Normal packaging, single gift box, pvc box, window box, color box, white box, etc.                                                               |
| Delivery time       | Within 35 days from the confirmation of the sample and the order                                                                                 |
| Payment term        | 30% deposit by T/T in advance and the balance with respect to the copy of B/L                                                                    |
| Shipping            | By sea, by air, by Express and your shipping agent is acceptable                                                                                 |
| Opportunity for use | Home furnishings, wedding decoration, favors, improvement of decoration                                                                          |