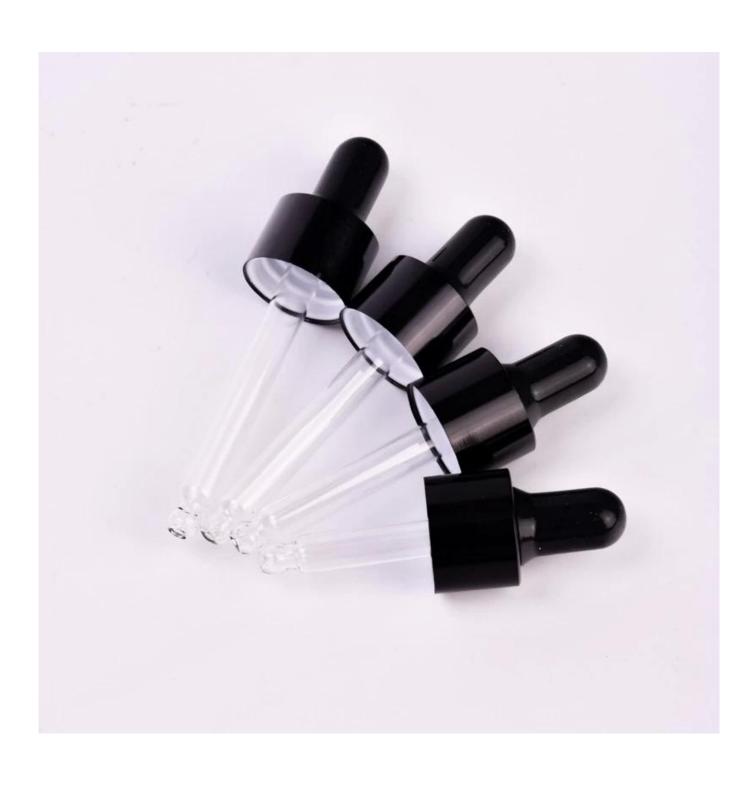

| Sample time         | 1. 5 days if there is a shape and size of the glass 2. 15 days, if you need new shapes and glass size                                            |
|---------------------|--------------------------------------------------------------------------------------------------------------------------------------------------|
| To measure          | Item number:SGYM23050610 Jar Top dia:16 mm Bottom dia: 29 mm Height: 72 mm Weight: 35 g Capacity:20 ml Lid Dia:21 mm Height: 35 mm MOQ: 3000 pcs |
| Packaging           | Normal packaging, single gift box, pvc box, window box, color box, white box, etc.                                                               |
| Delivery time       | Within 35 days from the confirmation of the sample and the order                                                                                 |
| Payment term        | 30% deposit by T/T in advance and the balance with respect to the copy of B/L                                                                    |
| Shipping            | By sea, by air, by Express and your shipping agent is acceptable                                                                                 |
| Opportunity for use | Home furnishings, wedding decoration, favors, improvement of decoration                                                                          |