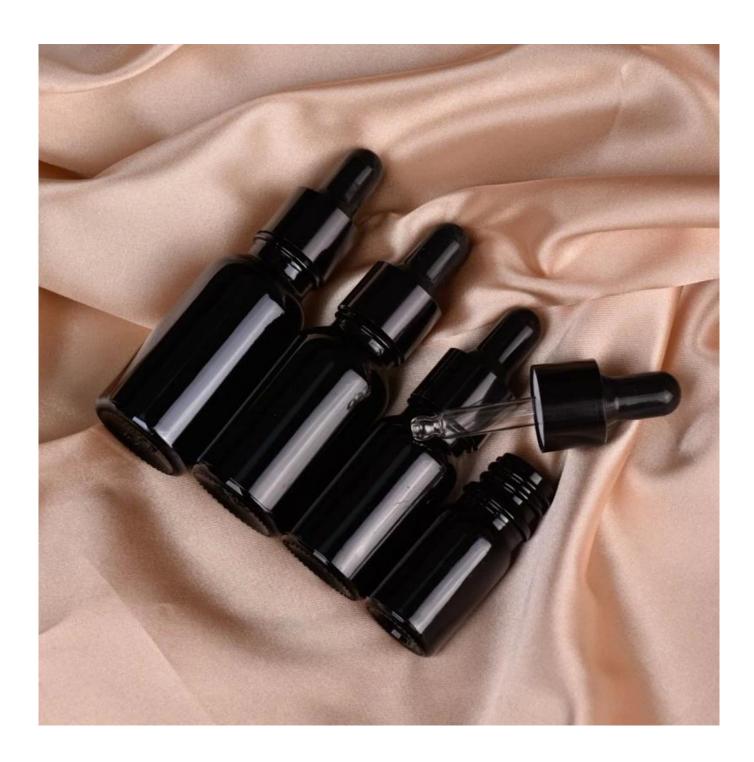

| Sample time         | 1. 5 days if there is a shape and size of the glass 2. 15 days, if you need new shapes and glass size                                            |
|---------------------|--------------------------------------------------------------------------------------------------------------------------------------------------|
| To measure          | Item number:SGYM23050610 Jar Top dia:16 mm Bottom dia: 29 mm Height: 72 mm Weight: 35 g Capacity:20 ml Lid Dia:21 mm Height: 35 mm MOQ: 3000 pcs |
| Packaging           | Normal packaging, single gift box, pvc box, window box, color box, white box, etc.                                                               |
| Delivery time       | Within 35 days from the confirmation of the sample and the order                                                                                 |
| Payment term        | 30% deposit by T/T in advance and the balance with respect to the copy of B/L                                                                    |
| Shipping            | By sea, by air, by Express and your shipping agent is acceptable                                                                                 |
| Opportunity for use | Home furnishings, wedding decoration, favors, improvement of decoration                                                                          |