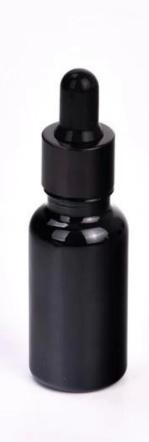

# 20ml matte black glass dropper bottle wholesale

Sunny Glasswares not only puts OEM / ODM orders, but also helps many brands starting with the concepts of the product.

Why choose Sunny.

| product name | 20ml matte black glass dropper bottle wholesale |
|--------------|-------------------------------------------------|
|--------------|-------------------------------------------------|

| Sample time         | 1. 5 days if there is a shape and size of the glass 2. 15 days, if you need new shapes and glass size                                            |
|---------------------|--------------------------------------------------------------------------------------------------------------------------------------------------|
| To measure          | Item number:SGYM23050610 Jar Top dia:16 mm Bottom dia: 29 mm Height: 72 mm Weight: 35 g Capacity:20 ml Lid Dia:21 mm Height: 35 mm MOQ: 3000 pcs |
| Packaging           | Normal packaging, single gift box, pvc box, window box, color box, white box, etc.                                                               |
| Delivery time       | Within 35 days from the confirmation of the sample and the order                                                                                 |
| Payment term        | 30% deposit by T/T in advance and the balance with respect to the copy of B/L                                                                    |
| Shipping            | By sea, by air, by Express and your shipping agent is acceptable                                                                                 |
| Opportunity for use | Home furnishings, wedding decoration, favors, improvement of decoration                                                                          |