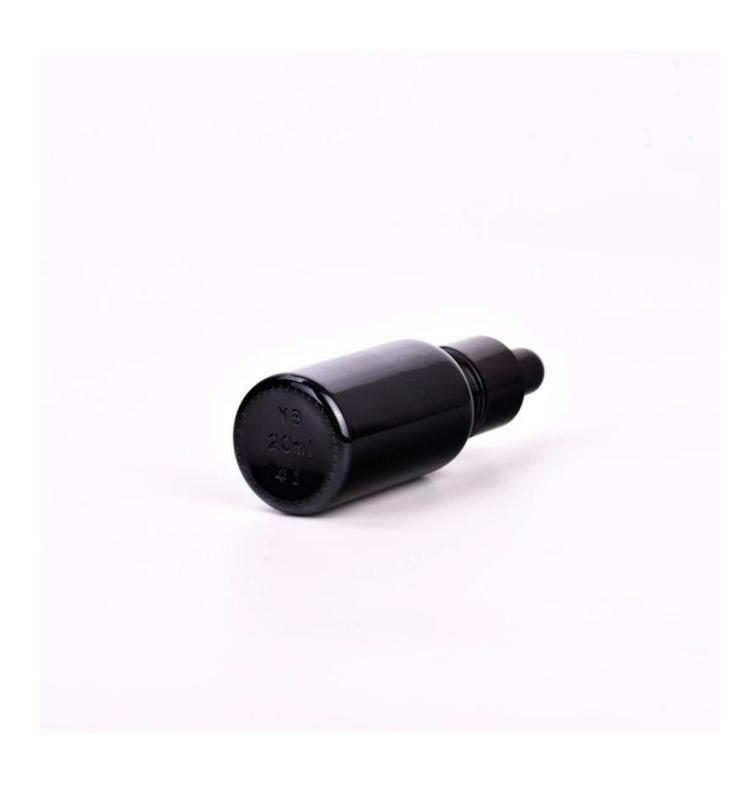

# 20ml matte black glass dropper bottle wholesale

Sunny Glasswares not only puts OEM / ODM orders, but also helps many brands starting with the concepts of the product.

Why choose Sunny.

| product name | 20ml matte black glass dropper bottle wholesale |
|--------------|-------------------------------------------------|
|--------------|-------------------------------------------------|

| Sample time         | 1. 5 days if there is a shape and size of the glass 2. 15 days, if you need new shapes and glass size                                            |
|---------------------|--------------------------------------------------------------------------------------------------------------------------------------------------|
| To measure          | Item number:SGYM23050610 Jar Top dia:16 mm Bottom dia: 29 mm Height: 72 mm Weight: 35 g Capacity:20 ml Lid Dia:21 mm Height: 35 mm MOQ: 3000 pcs |
| Packaging           | Normal packaging, single gift box, pvc box, window box, color box, white box, etc.                                                               |
| Delivery time       | Within 35 days from the confirmation of the sample and the order                                                                                 |
| Payment term        | 30% deposit by T/T in advance and the balance with respect to the copy of B/L                                                                    |
| Shipping            | By sea, by air, by Express and your shipping agent is acceptable                                                                                 |
| Opportunity for use | Home furnishings, wedding decoration, favors, improvement of decoration                                                                          |