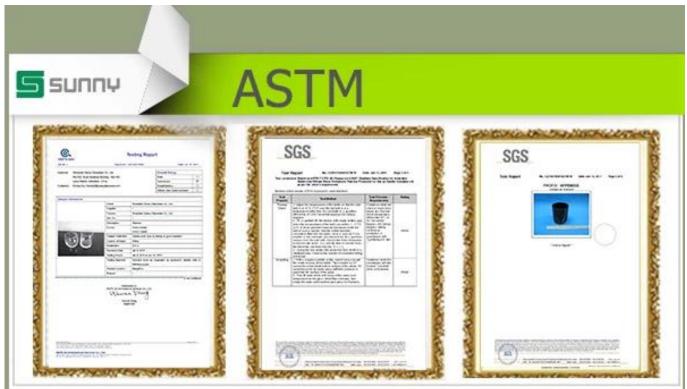

size                                        |  |
| 2. Any color of paint, frosting, electroplating, laser engraving can be done     |  |
| 3. provide special packaging such as shrink film, color gift box, white gift box |  |
| 4. We have a dedicated quality control team to control product quality           |  |
| 5. We have professional production bases and warehouses to ensure delivery       |  |
|                                                                                  |  |
|                                                                                  |  |
|                                                                                  |  |
|                                                                                  |  |



























Factory Show









## Instructions:

- 1. Please use this product under adult supervision
- 2. Before use, please clean or disinfect the product with boiling water
- 3. Please do not hold the edge of the cup, bottom bracket or hand grip

## NOTES:

- 1. Do not install too full attention to fluid
- 2. Keep out of children untouchable place

- 3. Avoid dropping, collision4. not be placed in a microwave, oven
- 5. Do not put the product on top of the fire

If you want to know more Candle holders and other glass products, you can visit the following link: http://www.okcandle.com/Or visitFAQ