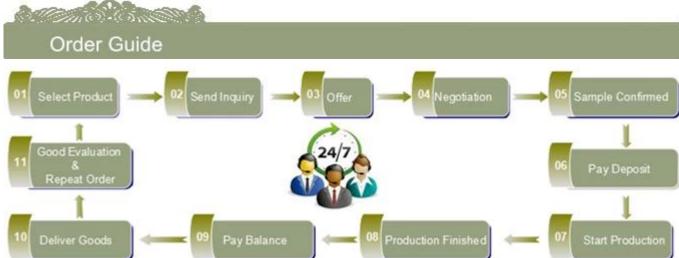

and size                                        |  |
| 2. Any color of paint, frosting, electroplating, laser engraving can be done     |  |
| 3. provide special packaging such as shrink film, color gift box, white gift box |  |
| 4. We have a dedicated quality control team to control product quality           |  |
| 5. We have professional production bases and warehouses to ensure delivery       |  |
|                                                                                  |  |
|                                                                                  |  |
|                                                                                  |  |
|                                                                                  |  |



























Factory Show









## Instructions:

- 1. Please use this product under adult supervision
- 2. Before use, please clean or disinfect the product with boiling water
- 3. Please do not hold the edge of the cup, bottom bracket or hand grip

## NOTES:

- 1. Do not install too full attention to fluid
- 2. Keep out of children untouchable place

- 3. Avoid dropping, collision4. not be placed in a microwave, oven
- 5. Do not put the product on top of the fire

If you want to know more Candle holders and other glass products, you can visit the following link: http://www.okcandle.com/Or visitFAQ