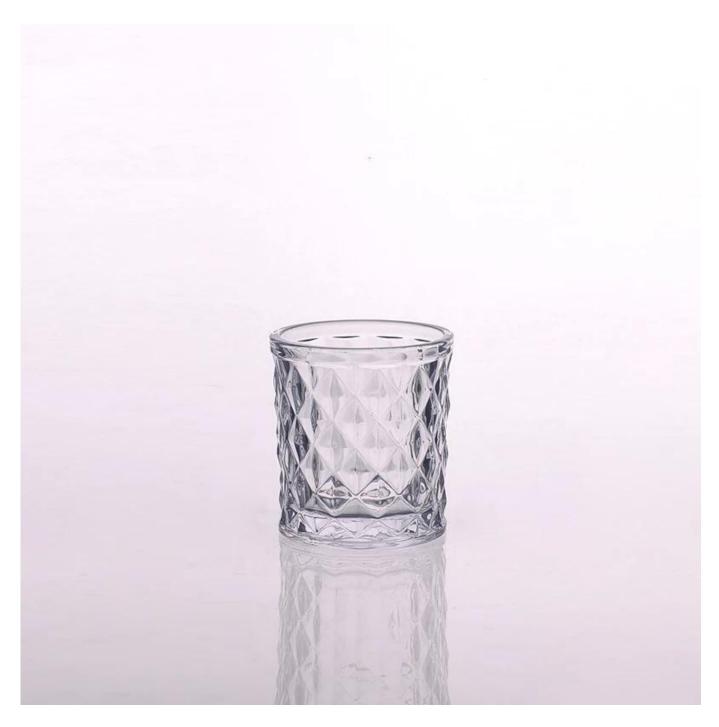

| Allemos Comos                                                                    |  |
|----------------------------------------------------------------------------------|--|
| ls                                                                               |  |
| SGHY15021301                                                                     |  |
| High white material glass                                                        |  |
| Machine press glass candle jar                                                   |  |
| 1. Existing products, sample time 5 days                                         |  |
| 2. The need to re-mold, sample time 15 days                                      |  |
| General packaging, 48 / Carton                                                   |  |
| 500,000 to 1,000,000 / month                                                     |  |
| 35 days after sample and order confirmation                                      |  |
| T / T 30% down payment, pay the balance due to see a copy of the bill of         |  |
| lading                                                                           |  |
| Maritime transport, air transport, international express delivery; guests        |  |
| designated freight forwarding                                                    |  |
| 1. Machine made <u>Glass candle jar</u>                                          |  |
| 2. Can be used in hotels, home,bar,etc                                           |  |
| 3. Environmental material                                                        |  |
| 4. FDA test, CA65 test                                                           |  |
| 1. satisfy your different design and size                                        |  |
| 2. Any color of paint, frosting, electroplating, laser engraving can be done     |  |
| 3. provide special packaging such as shrink film, color gift box, white gift box |  |
| 4. We have a dedicated quality control team to control product quality           |  |
| 5. We have professional production bases and warehouses to ensure delivery       |  |
|                                                                                  |  |
|                                                                                  |  |
|                                                                                  |  |
|                                                                                  |  |

## Instructions:

- 1. Please use this product under adult supervision
- 2. Before use, please clean or disinfect the product with boiling water
- 3. Please do not hold the edge of the cup, bottom bracket or hand grip

## NOTES:

- 1. Do not install too full attention to fluid
- 2. Keep out of children untouchable place

- 3. Avoid dropping, collision4. not be placed in a microwave, oven
- 5. Do not put the product on top of the fire